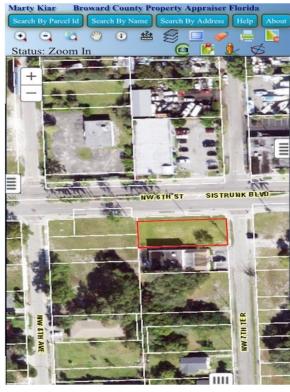

**Project Overview.** LandAmerica and Associates are proposing a development project for the properties located between NW 7<sup>th</sup> Terrace and NW 8<sup>th</sup> Avenue and Sistrunk Boulevard in Ft. Lauderdale, Florida. The proposal consists of designing, entitling and building a mid-rise, mixed-use building, including required parking, on eight (8) adjoined vacant lots included in the Purchase and Development of CRA Property Solicitation 12642-925.

# **Development Proposal Overview**

Our proposal consists of LandAmerica and Associates acquiring the properties located between NW 7<sup>th</sup> Terrace and NW 8<sup>th</sup> Avenue and Sistrunk Boulevard in Ft. Lauderdale, Florida and designing, entitling and building a mid-rise, mixed-use building, including required parking, on eight (8) adjoined vacant lots included in the Purchase and Development of CRA Property Solicitation 12642-925.