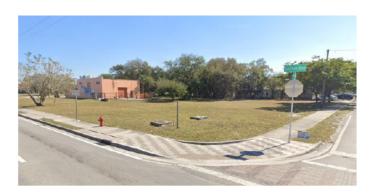

**Project Overview.** LandAmerica and Associates are proposing a development project for the properties located between NW 7<sup>th</sup> Terrace and NW 8<sup>th</sup> Avenue and Sistrunk Boulevard in Ft. Lauderdale, Florida. The proposal consists of designing, entitling and building a mid-rise, mixed-use building, including required parking, on eight (8) adjoined vacant lots included in the Purchase and Development of CRA Property Solicitation 12642-925.

The development will be in the Sistrunk, NWRAC area of Ft. Lauderdale, Florida, approximately 10 minutes northwest of downtown Ft. Lauderdale. The proposed development will be located on the main commercial corridor of a solid residential community that contains numerous single family homes and several recently constructed apartment complexes.

# **Sistrunk Place:**

Concept Photos