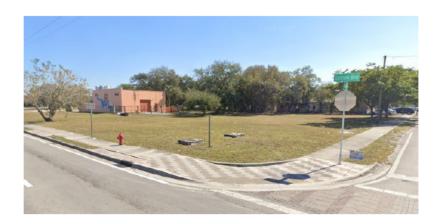

**Project Overview.** LandAmerica and Associates are proposing a development project for the properties located between NW 7<sup>th</sup> Terrace and NW 8<sup>th</sup> Avenue and Sistrunk Boulevard in Ft. Lauderdale, Florida. The proposal consists of designing, entitling and building a mid-rise, mixed-use building, including required parking, on eight (8) adjoined vacant lots included in the Purchase and Development of CRA Property Solicitation 12642-925.

The development will be in the Sistrunk, NWRAC area of Ft. Lauderdale, Florida, approximately 10 minutes northwest of downtown Ft. Lauderdale. The proposed development will be located on the main commercial corridor of a solid residential community that contains numerous single family homes and several recently constructed apartment complexes.

# **Sistrunk Place:**

Concept Photos