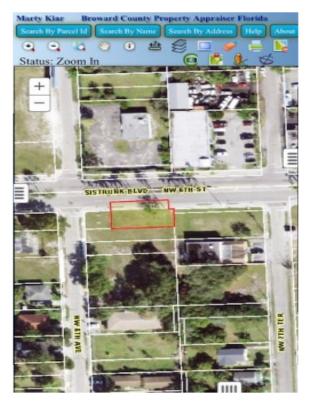

**Project Overview.** LandAmerica and Associates are proposing a development project for the properties located between NW 7<sup>th</sup> Terrace and NW 8<sup>th</sup> Avenue and Sistrunk Boulevard in Ft. Lauderdale, Florida. The proposal consists of designing, entitling and building a mid-rise, mixed-use building, including required parking, on eight (8) adjoined vacant lots included in the Purchase and Development of CRA Property Solicitation 12642-925.

# **Development Proposal Overview**

Our proposal consists of LandAmerica and Associates acquiring the properties located between NW 7<sup>th</sup> Terrace and NW 8<sup>th</sup> Avenue and Sistrunk Boulevard in Ft. Lauderdale, Florida and designing, entitling and building a mid-rise, mixed-use building, including required parking, on eight (8) adjoined vacant lots included in the Purchase and Development of CRA Property Solicitation 12642-925.