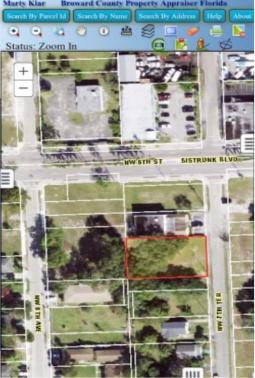

**Project Overview.** LandAmerica and Associates are proposing a development project for the properties located between NW 7<sup>th</sup> Terrace and NW 8<sup>th</sup> Avenue and Sistrunk Boulevard in Ft. Lauderdale, Florida. The proposal consists of designing, entitling and building a mid-rise, mixed-use building, including required parking, on eight (8) adjoined vacant lots included in the Purchase and Development of CRA Property Solicitation 12642-925.

# **Development Proposal Overview**

Our proposal consists of LandAmerica and Associates acquiring the properties located between NW 7<sup>th</sup> Terrace and NW 8<sup>th</sup> Avenue and Sistrunk Boulevard in Ft. Lauderdale, Florida and designing, entitling and building a mid-rise, mixed-use building, including required parking, on eight (8) adjoined vacant lots included in the Purchase and Development of CRA Property Solicitation 12642-925.