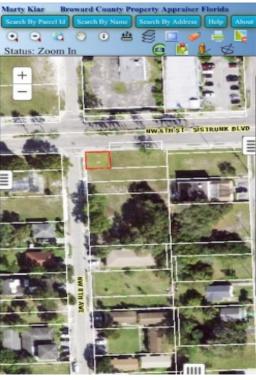

**Project Overview.** LandAmerica and Associates are proposing a development project for the properties located between NW 7<sup>th</sup> Terrace and NW 8<sup>th</sup> Avenue and Sistrunk Boulevard in Ft. Lauderdale, Florida. The proposal consists of designing, entitling and building a mid-rise, mixed-use building, including required parking, on eight (8) adjoined vacant lots included in the Purchase and Development of CRA Property Solicitation 12642-925.

# **Development Proposal Overview**

Our proposal consists of LandAmerica and Associates acquiring the properties located between NW 7<sup>th</sup> Terrace and NW 8<sup>th</sup> Avenue and Sistrunk Boulevard in Ft. Lauderdale, Florida and designing, entitling and building a mid-rise, mixed-use building, including required parking, on eight (8) adjoined vacant lots included in the Purchase and Development of CRA Property Solicitation 12642-925.