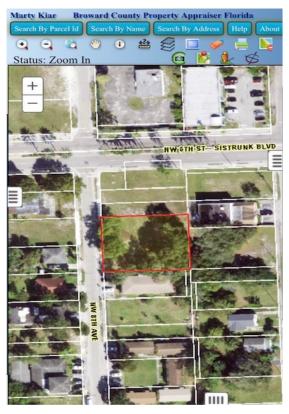

**Project Overview.** LandAmerica and Associates are proposing a development project for the properties located between NW 7<sup>th</sup> Terrace and NW 8<sup>th</sup> Avenue and Sistrunk Boulevard in Ft. Lauderdale, Florida. The proposal consists of designing, entitling and building a mid-rise, mixed-use building, including required parking, on eight (8) adjoined vacant lots included in the Purchase and Development of CRA Property Solicitation 12642-925.

The development will be in the Sistrunk, NWRAC area of Ft. Lauderdale, Florida, approximately 10 minutes northwest of downtown Ft. Lauderdale. The proposed development will be located on the main commercial corridor of a solid residential community that contains numerous single family homes and several recently constructed apartment complexes.