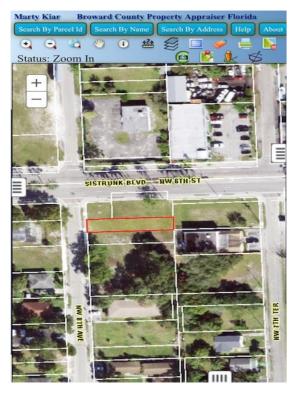

**Project Overview.** LandAmerica and Associates are proposing a development project for the properties located between NW 7<sup>th</sup> Terrace and NW 8<sup>th</sup> Avenue and Sistrunk Boulevard in Ft. Lauderdale, Florida. The proposal consists of designing, entitling and building a mid-rise, mixed-use building, including required parking, on eight (8) adjoined vacant lots included in the Purchase and Development of CRA Property Solicitation 12642-925.

# **Development Proposal Overview**

Our proposal consists of LandAmerica and Associates acquiring the properties located between NW 7<sup>th</sup> Terrace and NW 8<sup>th</sup> Avenue and Sistrunk Boulevard in Ft. Lauderdale, Florida and designing, entitling and building a mid-rise, mixed-use building, including required parking, on eight (8) adjoined vacant lots included in the Purchase and Development of CRA Property Solicitation 12642-925.