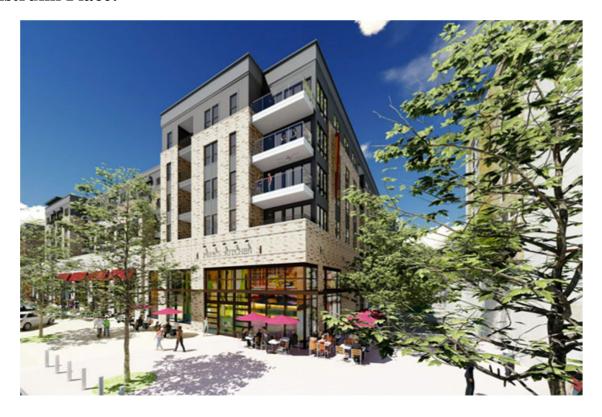

# **Sistrunk Place:**

Concept Photos

**Project Overview.** LandAmerica and Associates are proposing a development project for the properties located between NW 7<sup>th</sup> Terrace and NW 8<sup>th</sup> Avenue and Sistrunk Boulevard in Ft. Lauderdale, Florida. The proposal consists of designing, entitling and building a mid-rise, mixed-use building, including required parking, on eight (8) adjoined vacant lots included in the Purchase and Development of CRA Property Solicitation 12642-925.

The lots are zoned under the NWRAC zoning overlay.

Our development proposal includes a six (6) floor building with 50 rental units and 5 commercial bays with 2 level parking garage containing approximately 50 parking spaces per floor.