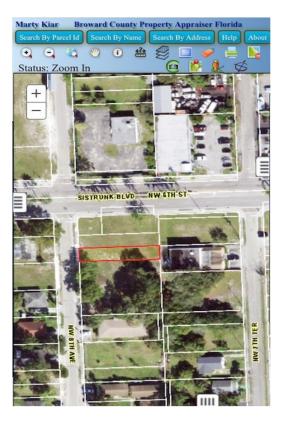

**Project Overview.** LandAmerica and Associates are proposing a development project for the properties located between NW 7<sup>th</sup> Terrace and NW 8<sup>th</sup> Avenue and Sistrunk Boulevard in Ft. Lauderdale, Florida. The proposal consists of designing, entitling and building a mid-rise, mixed-use building, including required parking, on eight (8) adjoined vacant lots included in the Purchase and Development of CRA Property Solicitation 12642-925.

# **Development Proposal Overview**

Our proposal consists of LandAmerica and Associates acquiring the properties located between NW 7<sup>th</sup> Terrace and NW 8<sup>th</sup> Avenue and Sistrunk Boulevard in Ft. Lauderdale, Florida and designing, entitling and building a mid-rise, mixed-use building, including required parking, on eight (8) adjoined vacant lots included in the Purchase and Development of CRA Property Solicitation 12642-925.