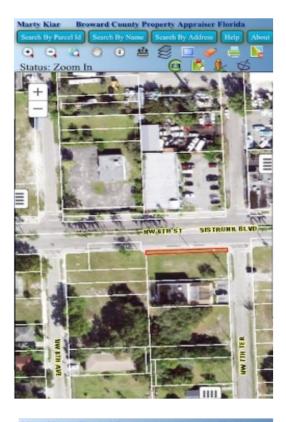

**Project Overview.** LandAmerica and Associates are proposing a development project for the properties located between NW 7<sup>th</sup> Terrace and NW 8<sup>th</sup> Avenue and Sistrunk Boulevard in Ft. Lauderdale, Florida. The proposal consists of designing, entitling and building a mid-rise, mixed-use building, including required parking, on eight (8) adjoined vacant lots included in the Purchase and Development of CRA Property Solicitation 12642-925.

# **Development Proposal Overview**

Our proposal consists of LandAmerica and Associates acquiring the properties located between NW 7<sup>th</sup> Terrace and NW 8<sup>th</sup> Avenue and Sistrunk Boulevard in Ft. Lauderdale, Florida and designing, entitling and building a mid-rise, mixed-use building, including required parking, on eight (8) adjoined vacant lots included in the Purchase and Development of CRA Property Solicitation 12642-925.