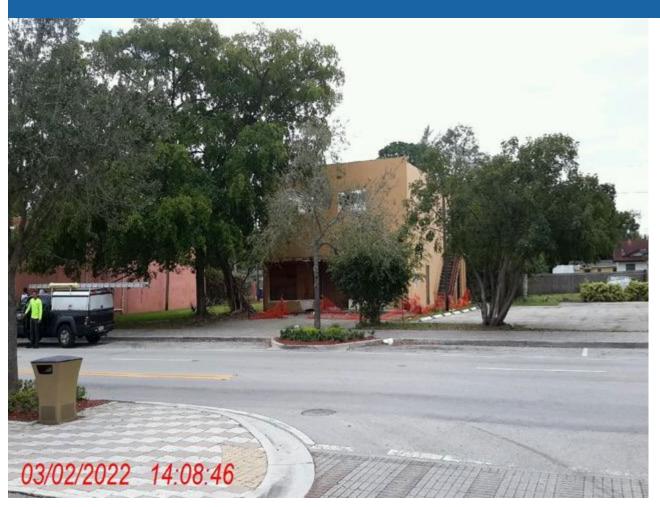

**PHOTOGRAPH** 

Click here to display your 2021 TRIM Notice.

| Property Owner NWRD LLC Millage 0312  Mailing Address 250 W SUNRISE BLVD FORT LAUDERDALE FL 33311-6207 Use 10 | Site Address          | 1310-1312 NW 6 STREET, FORT LAUDERDALE FL 33311  | ID#     | 5042 04 06 0600 |
|---------------------------------------------------------------------------------------------------------------|-----------------------|--------------------------------------------------|---------|-----------------|
| Mailing Address 250 W SUNRISE BLVD FORT LAUDERDALE FL 33311-6207 Use 10                                       | <b>Property Owner</b> | NWRD LLC                                         | Millage | 0312            |
|                                                                                                               | Mailing Address       | 250 W SUNRISE BLVD FORT LAUDERDALE FL 33311-6207 | Use     | 10              |

If you see a factual error on this page, please click here to notify us.

Photographs for Parcel ID  $\underline{504204-06-0600}$ , displayed on 7/8/2022

More pictures may be available on an external website called Google Street View. Click here to exit our site and visit Google Street View. Any concerns about images displayed on Google Street View must be addressed directly to Google.com