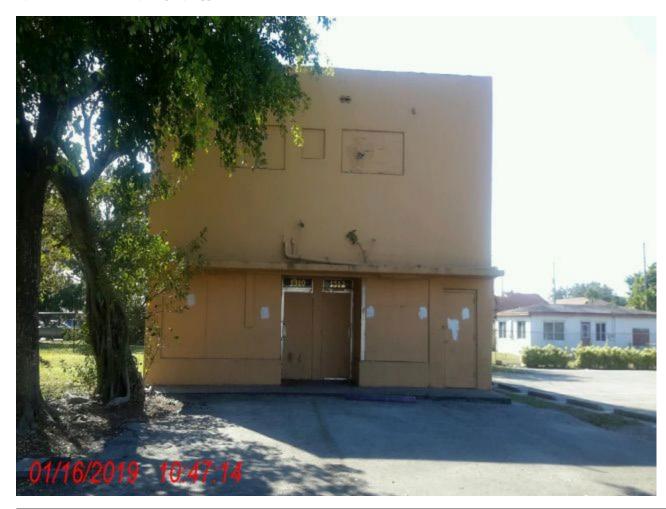

**PHOTOGRAPH** 

Click here to display your 2021 TRIM Notice.

| Property Owner NWRD LLC Millage 0312  Mailing Address 250 W SUNRISE BLVD FORT LAUDERDALE FL 33311-6207 Use 10 | Site Address          | 1310-1312 NW 6 STREET, FORT LAUDERDALE FL 33311  | ID#     | 5042 04 06 0600 |
|---------------------------------------------------------------------------------------------------------------|-----------------------|--------------------------------------------------|---------|-----------------|
| Mailing Address 250 W SUNRISE BLVD FORT LAUDERDALE FL 33311-6207 Use 10                                       | <b>Property Owner</b> | NWRD LLC                                         | Millage | 0312            |
|                                                                                                               | Mailing Address       | 250 W SUNRISE BLVD FORT LAUDERDALE FL 33311-6207 | Use     | 10              |

If you see a factual error on this page, please click here to notify us.

Photographs for Parcel ID  $\underline{504204-06-0600}$ , displayed on 7/8/2022

More pictures may be available on an external website called Google Street View. Click here to exit our site and visit Google Street View. Any concerns about images displayed on Google Street View must be addressed directly to Google.com