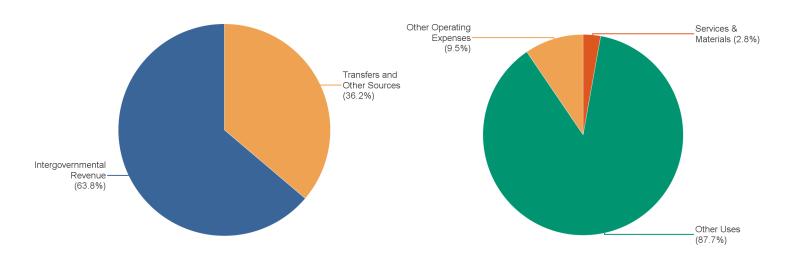

## Community Redevelopment Agency NW Progresso Flagler Heights Area Fund

|                                             |    | FY 2021<br>Actuals | FY 2022<br>Adopted<br>Budget | FY 2022<br>Estimate | FY 2023<br>Tentative<br>Budget | FY 2022<br>Adopted<br>vs FY 2023<br>Tentative<br>Budget | Percent<br>Difference |
|---------------------------------------------|----|--------------------|------------------------------|---------------------|--------------------------------|---------------------------------------------------------|-----------------------|
| Revenues                                    |    |                    |                              |                     |                                |                                                         |                       |
| Intergovernmental Revenue                   | \$ | 9,807,000          | 11,217,772                   | 11,404,036          | 14,819,337                     | 3,601,565                                               | 32.1%                 |
| Miscellaneous                               | +  | 15,489             | -                            | 42,520              | -                              | -                                                       | 0.0%                  |
| Transfers and Other Sources                 |    | 5,663,675          | 6,478,364                    | 6,478,364           | 8,405,345                      | 1,926,981                                               | 29.7%                 |
| Total Revenues                              |    | 15,486,164         | 17,696,136                   | 17,924,920          | 23,224,682                     | 5,528,546                                               | 31.2%                 |
| Expenditures                                |    |                    |                              |                     |                                |                                                         |                       |
| Fringe Benefits                             |    | 2,246              | 1,157                        | 1,157               | 1,311                          | 154                                                     | 13.3%                 |
| Services & Materials                        |    | 520,692            | 865,163                      | 851,925             | 654,827                        | (210,336)                                               | (24.3%)               |
| Other Operating Expenses                    |    | 2,057,306          | 2,208,257                    | 2,054,057           | 2,208,072                      | (185)                                                   | (0.0%)                |
| Transfer Out to CRA Incentives Fund         |    | 11,435,487         | 13,774,746                   | 13,774,746          | 16,999,288                     | 3,224,542                                               | 23.4%                 |
| Transfer Out to Tax Increment Revenue Bonds |    | 1,256,753          | 846,813                      | 2,340,874           | 3,361,184                      | 2,514,371                                               | 296.9%                |
| Transfer Out to Capital Projects            |    | 450,533            | -                            | -                   | -                              | -                                                       | 0.0%                  |
| Total Expenditures                          |    | 15,723,017         | 17,696,136                   | 19,022,759          | 23,224,682                     | 5,528,546                                               | 31.2%                 |
| Surplus/(Deficit)                           | \$ | (236,853)          | -                            | (1,097,839)         | -                              | -                                                       | 0.0%                  |
| Changes in Available Net Position           |    |                    |                              |                     |                                |                                                         |                       |
| Beginning Net Position                      |    | 1,334,692          | 102,127                      | 1,097,839           | -                              | (102,127)                                               | (100.0%)              |
| Ending Net Position                         |    | 1,097,839          | 102,127                      | -                   | -                              | (102,127)                                               | (100.0%)              |
| Net Change                                  | \$ | (236,853)          | -                            | (1,097,839)         | -                              | -                                                       | 0.0%                  |

FY 2023 Tentative Budget Revenues

FY 2023 Tentative Budget Expenditures

| City of Fort Lauderdale                              |
|------------------------------------------------------|
| Proposed FY 2023 - FY 2027 Community Investment Plan |