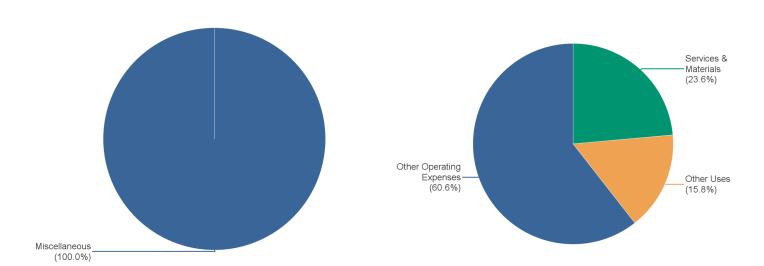

## **Beach Business Improvement District Fund**

|                                   | FY 2021<br>Actuals | FY 2022<br>Adopted<br>Budget | FY 2022<br>Estimate | FY 2023<br>Proposed<br>Budget | FY 2022<br>Adopted<br>vs FY 2023<br>Proposed<br>Budget | Percent<br>Difference |
|-----------------------------------|--------------------|------------------------------|---------------------|-------------------------------|--------------------------------------------------------|-----------------------|
| Revenues                          |                    |                              |                     |                               |                                                        |                       |
| Licenses and Permits              | \$<br>1,000        | -                            | -                   | -                             | -                                                      | 0.0%                  |
| Miscellaneous                     | 1,082,307          | 1,016,427                    | 1,009,465           | 1,091,572                     | 75,145                                                 | 7.4%                  |
| Appropriated Fund Balance         | -                  | 200,000                      | -                   | -                             | (200,000)                                              | (100.0%)              |
| Total Revenues                    | 1,083,307          | 1,216,427                    | 1,009,465           | 1,091,572                     | (124,855)                                              | (10.3%)               |
| Expenditures                      |                    |                              |                     |                               |                                                        |                       |
| Services & Materials              | 237,988            | 257,279                      | 257,279             | 257,379                       | 100                                                    | 0.0%                  |
| Other Operating Expenses          | 491,344            | 959,148                      | 1,361,291           | 661,197                       | (297,951)                                              | (31.1%)               |
| Transfer Out to Parking System    | 250,000            | -                            | -                   | -                             | -                                                      | 0.0%                  |
| Transfer Out to Fund Balance      | -                  | -                            | -                   | 172,996                       | 172,996                                                | 100.0%                |
| Total Expenditures                | 979,332            | 1,216,427                    | 1,618,570           | 1,091,572                     | (124,855)                                              | (10.3%)               |
| Surplus/(Deficit)                 | \$<br>103,975      | -                            | (609,105)           | -                             | -                                                      | 0.0%                  |
| Changes in Available Net Position |                    |                              |                     |                               |                                                        |                       |
| Beginning Net Position            | 1,099,072          | 723,527                      | 1,203,047           | 593,942                       | (129,585)                                              | (17.9%                |
| Ending Net Position               | 1,203,047          | 523,527                      | 593,942             | 766,938                       | 243,411                                                | 46.5%                 |
| Net Change                        | \$<br>103,975      | (200,000)                    | (609,105)           | 172,996                       | 372,996                                                | (186.5%               |

## FY 2023 Proposed Budget Revenues

FY 2023 Proposed Budget Expenditures