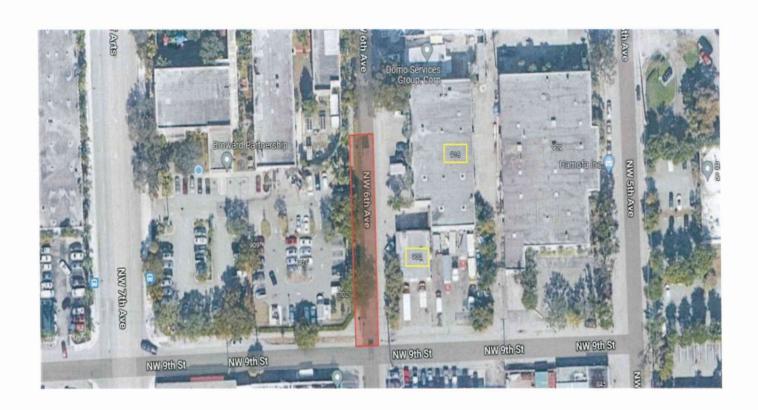

## Map of Closure Area

NW  $6^{th}$  Avenue – located North of NW  $9^{th}$  Avenue / South of W Sunrise Boulevard (area highlighted in RED)

Subject: NW 6<sup>th</sup> Avenue – Road Closure

Address: 900 NW 7<sup>th</sup> Avenue Fort Lauderdale, FL 33311

## Map of Closure Area

NW  $6^{th}$  Avenue – located North of NW  $9^{th}$  Avenue / South of W Sunrise Boulevard (area highlighted in RED)