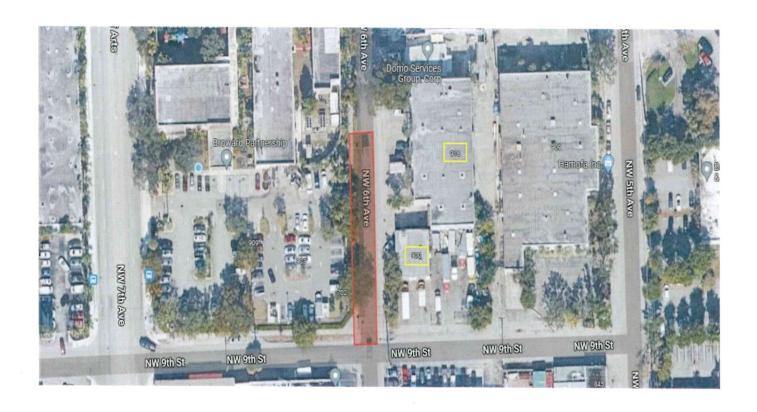

## Map of Closure Area

NW  $6^{th}$  Avenue – located North of NW  $9^{th}$  Avenue / South of W Sunrise Boulevard (area highlighted in RED)

Subject: NW 6<sup>th</sup> Avenue – Road Closure

Address: 900 NW 7<sup>th</sup> Avenue Fort Lauderdale, FL 33311

## Map of Closure Area

NW  $6^{th}$  Avenue – located North of NW  $9^{th}$  Avenue / South of W Sunrise Boulevard (area highlighted in RED)