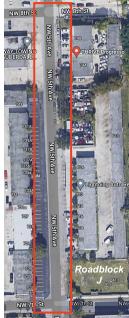

## **MASS DISTRICT EVENTS**

Road Closure Site Layout

| Roadblock A     | NE 4th Ave & NE 9th St     | Roadblock H & I | NW 8th Ave - Between NW 1st St - NW 2nd St            |
|-----------------|----------------------------|-----------------|-------------------------------------------------------|
| Roadblock B     | NE 4th Ave & NE 8th St     | Roadblock J & K | NW 5th Ave - Between NW 7th St & NW 8th St            |
| Roadblock C     | NE 9th St & NE 5th Ave     | Roadblock L     | N Flagler Dr, between NE 4th Ave & NE 5th Ave         |
| Roadblock D     | NE 2nd Ave & NE Flagler Dr | Roadblock M     | NE 3rd Ave + NE 9th Street, between Progresso Dr      |
| Roadblock E     | NE 2nd Ave N of NE 7th St  | Roadblock N     | NE 5th Terrace, between NE 8th Street & NE 7th Street |
| Roadblock F & G | NE 5th Terrace NE 9th St   | Roadblock O     | NE 2nd Ave, between Progresso Dr & NE 9th Street      |