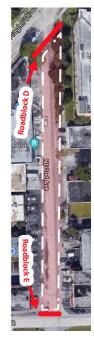

## **MASS DISTRICT EVENTS**

Road Closure Site Layout

| Roadblock A     | NE 4th Ave & NE 9th St     | Roadblock H & I | NW 8th Ave - Between NW 1st St - NW 2nd St            |
|-----------------|----------------------------|-----------------|-------------------------------------------------------|
| Roadblock B     | NE 4th Ave & NE 8th St     | Roadblock J & K | NW 5th Ave - Between NW 7th St & NW 8th St            |
| Roadblock C     | NE 9th St & NE 5th Ave     | Roadblock L     | N Flagler Dr, between NE 4th Ave & NE 5th Ave         |
| Roadblock D     | NE 2nd Ave & NE Flagler Dr | Roadblock M     | NE 3rd Ave + NE 9th Street, between Progresso Dr      |
| Roadblock E     | NE 2nd Ave N of NE 7th St  | Roadblock N     | NE 5th Terrace, between NE 8th Street & NE 7th Street |
| Roadblock F & G | NE 5th Terrace NE 9th St   | Roadblock O     | NE 2nd Ave, between Progresso Dr & NE 9th Street      |