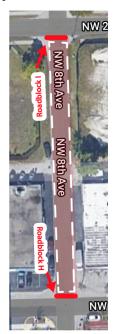

## **MASS DISTRICT EVENTS**

Road Closure Site Layout

| Roadblock A     | NE 4th Ave & NE 9th St     | Roadblock H & I | NW 8th Ave - Between NW 1st St - NW 2nd St            |
|-----------------|----------------------------|-----------------|-------------------------------------------------------|
| Roadblock B     | NE 4th Ave & NE 8th St     | Roadblock J & K | NW 5th Ave - Between NW 7th St & NW 8th St            |
| Roadblock C     | NE 9th St & NE 5th Ave     | Roadblock L     | N Flagler Dr, between NE 4th Ave & NE 5th Ave         |
| Roadblock D     | NE 2nd Ave & NE Flagler Dr | Roadblock M     | NE 3rd Ave + NE 9th Street, between Progresso Dr      |
| Roadblock E     | NE 2nd Ave N of NE 7th St  | Roadblock N     | NE 5th Terrace, between NE 8th Street & NE 7th Street |
| Roadblock F & G | NE 5th Terrace NE 9th St   | Roadblock O     | NE 2nd Ave, between Progresso Dr & NE 9th Street      |