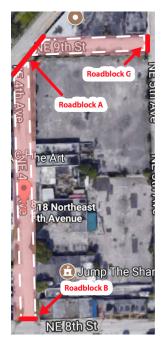

## **MASS DISTRICT EVENTS**

Road Closure Site Layout

| Roadblock A     | NE 4th Ave & NE 9th St     | Roadblock H & I | NW 8th Ave - Between NW 1st St - NW 2nd St            |
|-----------------|----------------------------|-----------------|-------------------------------------------------------|
| Roadblock B     | NE 4th Ave & NE 8th St     | Roadblock J & K | NW 5th Ave - Between NW 7th St & NW 8th St            |
| Roadblock C     | NE 9th St & NE 5th Ave     | Roadblock L     | N Flagler Dr, between NE 4th Ave & NE 5th Ave         |
| Roadblock D     | NE 2nd Ave & NE Flagler Dr | Roadblock M     | NE 3rd Ave + NE 9th Street, between Progresso Dr      |
| Roadblock E     | NE 2nd Ave N of NE 7th St  | Roadblock N     | NE 5th Terrace, between NE 8th Street & NE 7th Street |
| Roadblock F & G | NE 5th Terrace NE 9th St   | Roadblock O     | NE 2nd Ave, between Progresso Dr & NE 9th Street      |