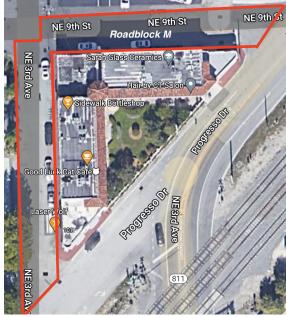

## **MASS DISTRICT EVENTS**

Road Closure Site Layout

| Roadblock A     | NE 4th Ave & NE 9th St     | Roadblock H & I | NW 8th Ave - Between NW 1st St - NW 2nd St            |
|-----------------|----------------------------|-----------------|-------------------------------------------------------|
| Roadblock B     | NE 4th Ave & NE 8th St     | Roadblock J & K | NW 5th Ave - Between NW 7th St & NW 8th St            |
| Roadblock C     | NE 9th St & NE 5th Ave     | Roadblock L     | N Flagler Dr, between NE 4th Ave & NE 5th Ave         |
| Roadblock D     | NE 2nd Ave & NE Flagler Dr | Roadblock M     | NE 3rd Ave + NE 9th Street, between Progresso Dr      |
| Roadblock E     | NE 2nd Ave N of NE 7th St  | Roadblock N     | NE 5th Terrace, between NE 8th Street & NE 7th Street |
| Roadblock F & G | NE 5th Terrace NE 9th St   | Roadblock O     | NE 2nd Ave, between Progresso Dr & NE 9th Street      |