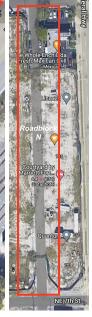

## **MASS DISTRICT EVENTS**

Road Closure Site Layout

| Roadblock A     | NE 4th Ave & NE 9th St     | Roadblock H & I | NW 8th Ave - Between NW 1st St - NW 2nd St            |
|-----------------|----------------------------|-----------------|-------------------------------------------------------|
| Roadblock B     | NE 4th Ave & NE 8th St     | Roadblock J & K | NW 5th Ave - Between NW 7th St & NW 8th St            |
| Roadblock C     | NE 9th St & NE 5th Ave     | Roadblock L     | N Flagler Dr, between NE 4th Ave & NE 5th Ave         |
| Roadblock D     | NE 2nd Ave & NE Flagler Dr | Roadblock M     | NE 3rd Ave + NE 9th Street, between Progresso Dr      |
| Roadblock E     | NE 2nd Ave N of NE 7th St  | Roadblock N     | NE 5th Terrace, between NE 8th Street & NE 7th Street |
| Roadblock F & G | NE 5th Terrace NE 9th St   | Roadblock O     | NE 2nd Ave, between Progresso Dr & NE 9th Street      |