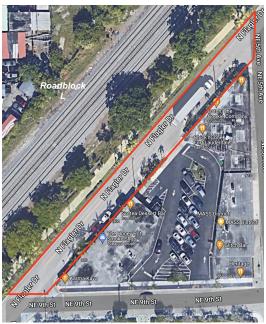

## **MASS DISTRICT EVENTS**

Road Closure Site Layout

| Roadblock A     | NE 4th Ave & NE 9th St     | Roadblock H & I | NW 8th Ave - Between NW 1st St - NW 2nd St            |
|-----------------|----------------------------|-----------------|-------------------------------------------------------|
| Roadblock B     | NE 4th Ave & NE 8th St     | Roadblock J & K | NW 5th Ave - Between NW 7th St & NW 8th St            |
| Roadblock C     | NE 9th St & NE 5th Ave     | Roadblock L     | N Flagler Dr, between NE 4th Ave & NE 5th Ave         |
| Roadblock D     | NE 2nd Ave & NE Flagler Dr | Roadblock M     | NE 3rd Ave + NE 9th Street, between Progresso Dr      |
| Roadblock E     | NE 2nd Ave N of NE 7th St  | Roadblock N     | NE 5th Terrace, between NE 8th Street & NE 7th Street |
| Roadblock F & G | NE 5th Terrace NE 9th St   | Roadblock O     | NE 2nd Ave, between Progresso Dr & NE 9th Street      |