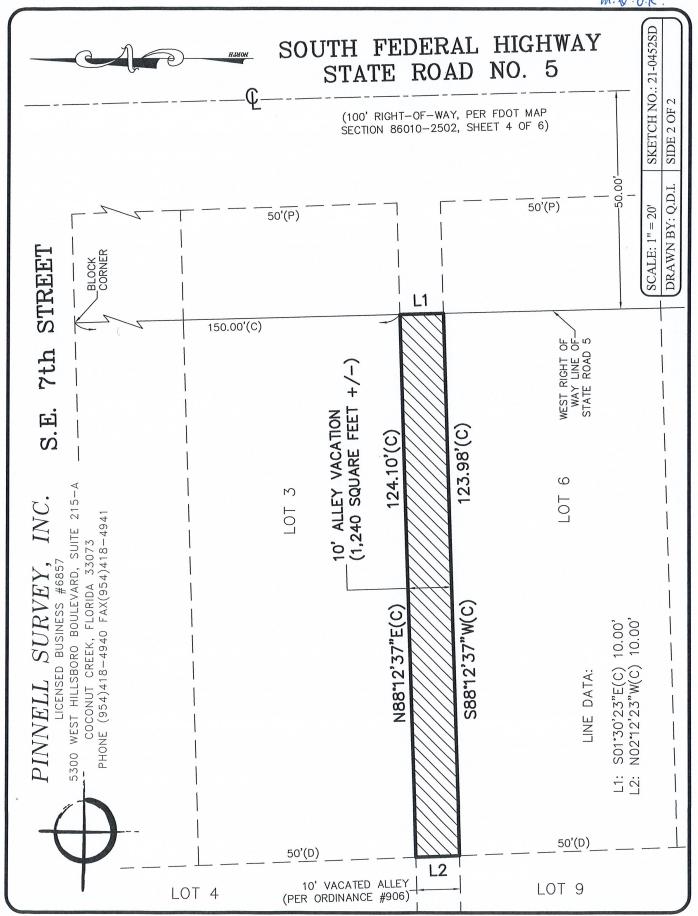

#### **LEGAL DESCRIPTION:**

ALL OF THE 10 FOOT ALLEY RIGHT OF WAY SITUATED BETWEEN LOTS 3 AND 6 OF FISHER SUBDIVISION, LOT 1, BLOCK 58, OF THE TOWN OF FORT LAUDERDALE, FLORIDA, ACCORDING TO THE PLAT THEREOF, RECORDED IN PLAT BOOK 1, PAGE 34, OF THE PUBLIC RECORDS OF DADE COUNTY, FLORIDA, LESS THAT PORTION OF SAID LOTS 3 AND 6 TAKEN FOR STREET WIDENING FOR STATE ROAD 5.

SAID LANDS SITUATE, LYING AND BEING IN BROWARD COUNTY, FLORIDA AND CONTAINS 1,240 SQUARE FEET MORE OR LESS.

#### **LEGEND & ABBREVIATIONS:**

CENTERLINE

C - CALCULATED

P - PLAT CALL

P.B. - PLAT BOOK

PG. - PAGE

FDOT - FLORIDA DEPARTMENT OF TRANSPORTATION

### **GENERAL NOTES:**

- 1. THIS IS NOT A SURVEY.
- 2. THE PROPERTY SHOWN HEREON WAS NOT ABSTRACTED FOR OWNERSHIP, RIGHTS—OF—WAY, EASEMENTS OR OTHER MATTERS OF RECORD BY PINNELL SURVEY, INC.
- 3. THIS SURVEY IS NOT VALID WITHOUT THE ORIGINAL SIGNATURE AND RAISED SEAL OF A FLORIDA LICENSED SURVEYOR AND MAPPER.
- 4. BEARINGS SHOWN HEREON ARE BASED ON AN ASSUMED BEARING OF NORTH 8812'37" EAST ALONG THE SOUTH LINE OF LOT 3, OF FISHER SUBDIVISION, LOT 1, BLOCK 58, OF THE TOWN OF FORT LAUDERDALE, FLORIDA, PLAT BOOK 1, PAGE 34, DADE COUNTY RECORDS.