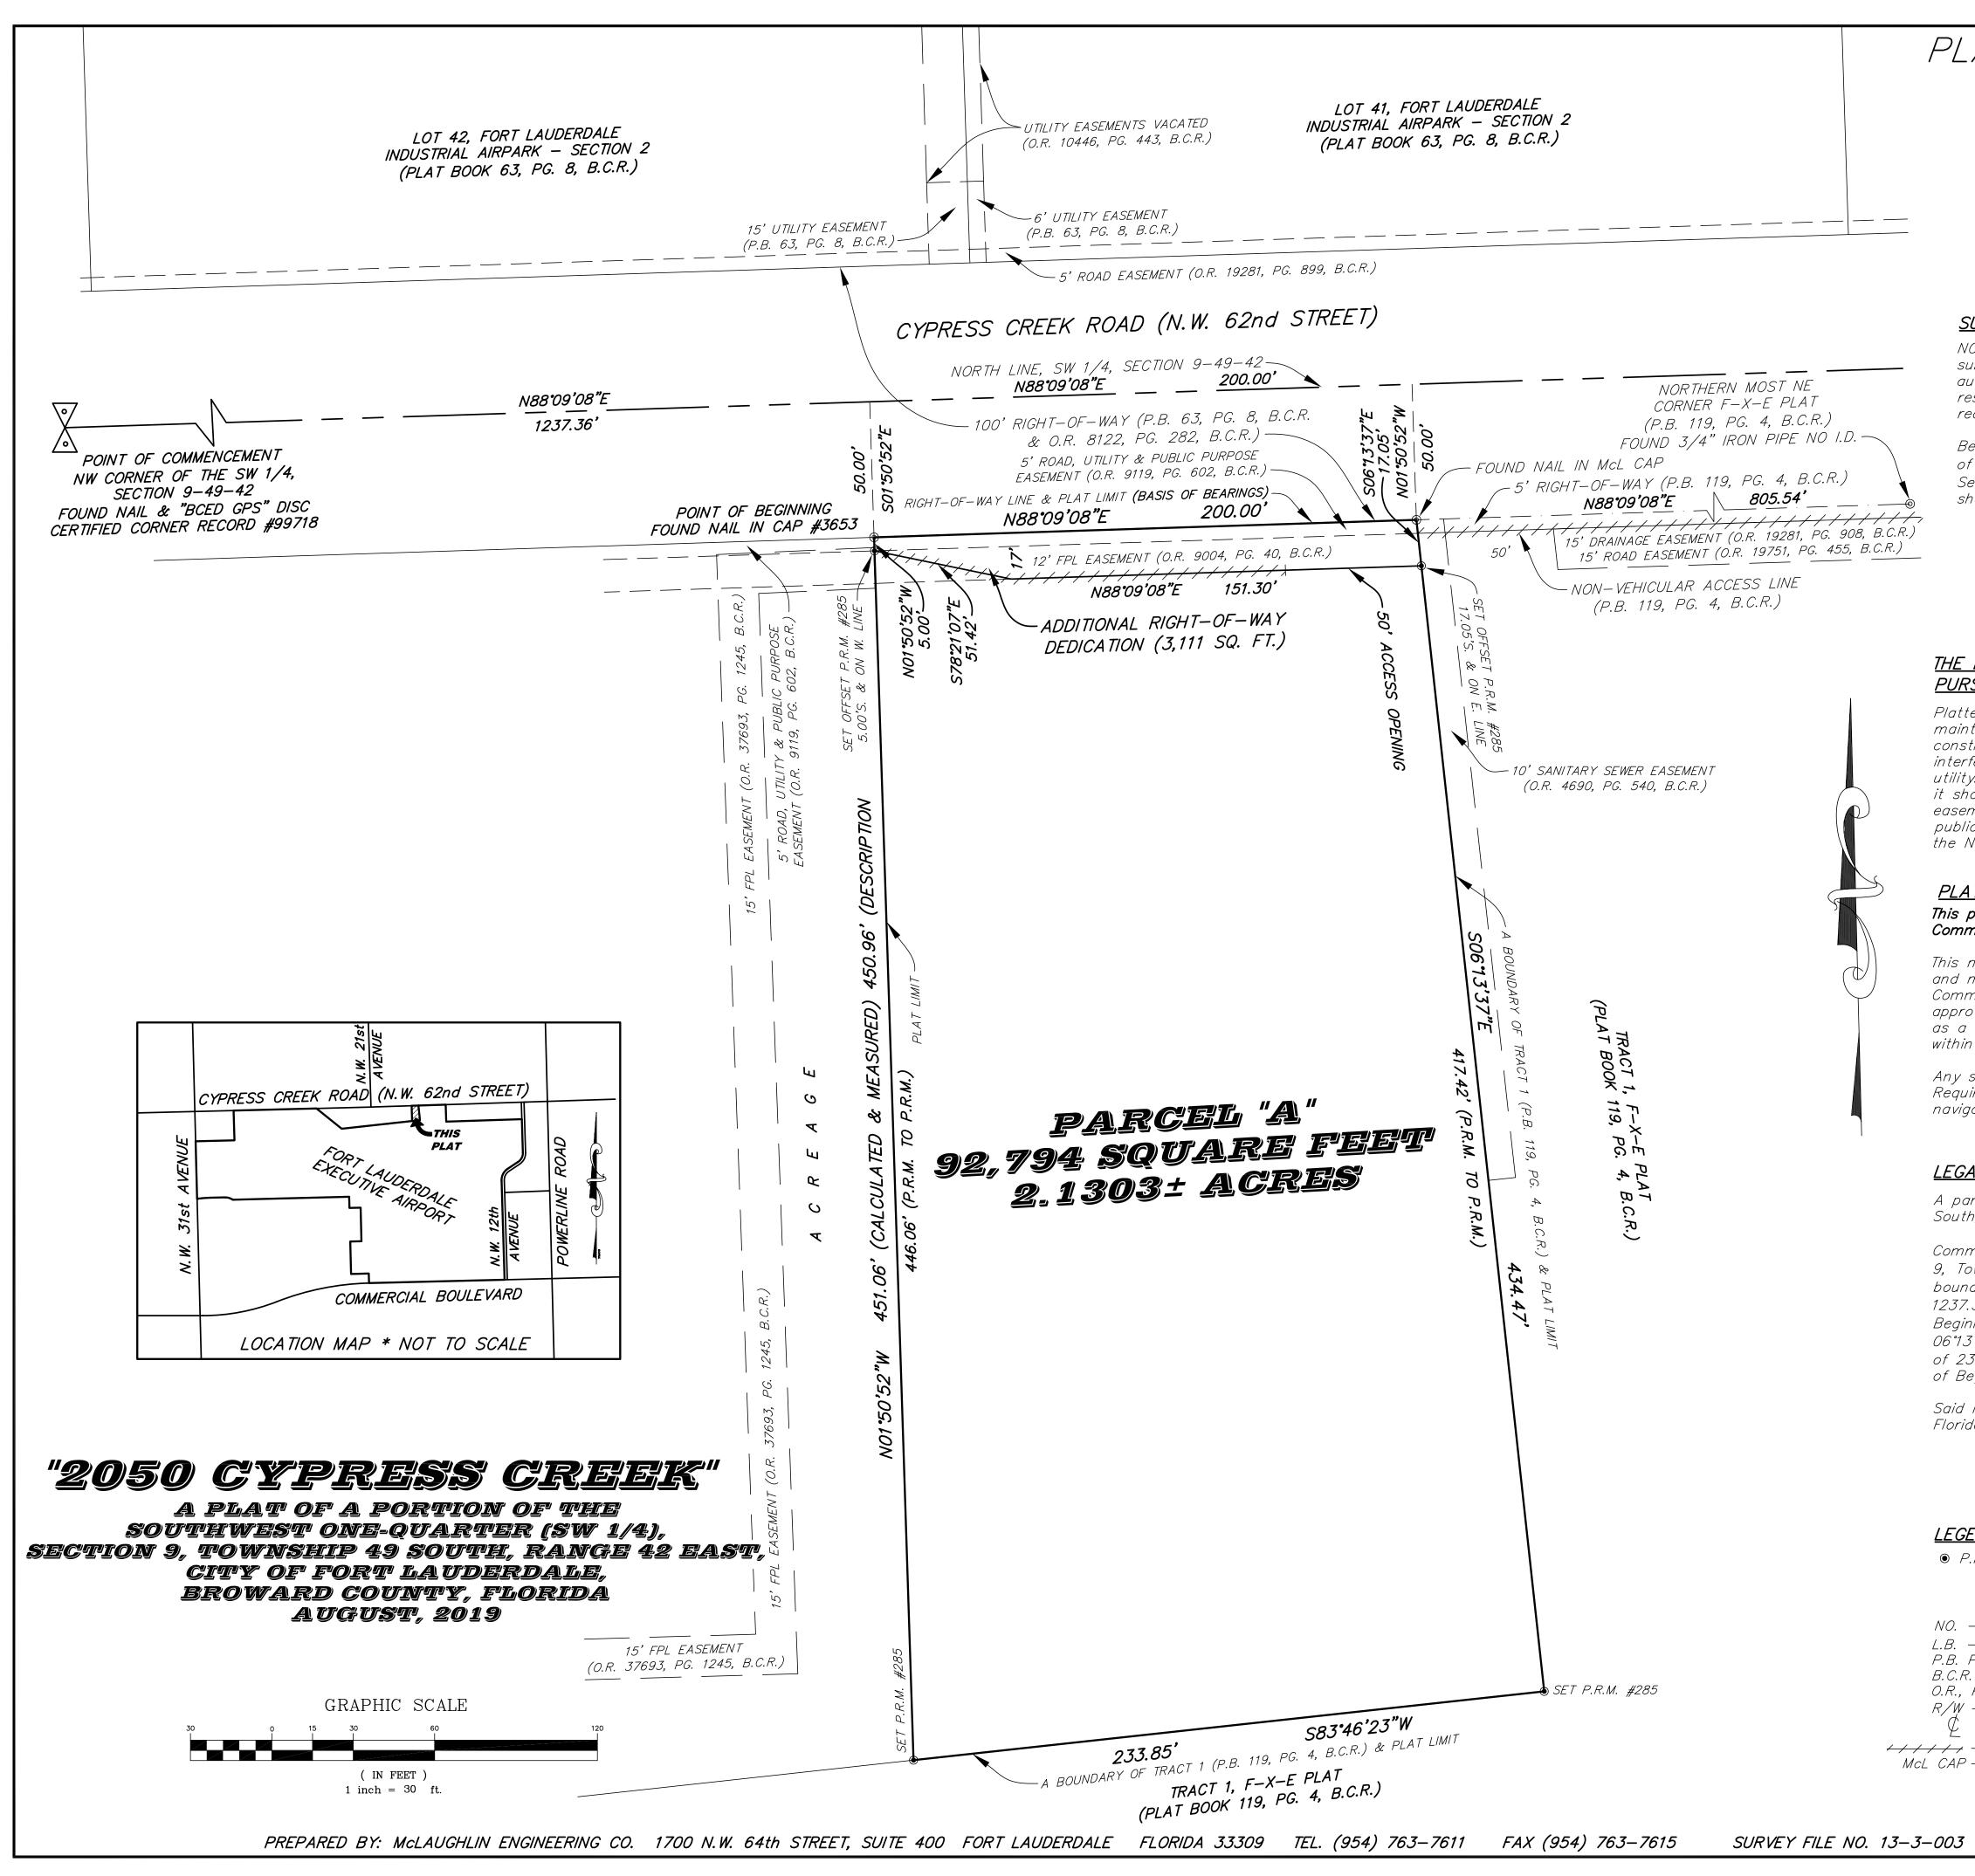

PLAT BOOK \_\_\_\_ PAGE \_\_\_\_

SHEET 2 OF 2 SHEETS

Bearings shown refer to an assumed meridian and refer to a line 5.00 feet South of and parallel with the North line of the Southwest one-quarter (SW 1/4) of Section 9-49-42, as North 89°09'08" East, referenced by monumentation as shown hereon.

## LEGAL DESCRIPTION:

A parcel of land in the Southwest one-quarter (SW 1/4) of Section 9, Township 49 South, Range 42 East, more fully described as follows:

Commencing at the Northwest corner of Southwest one-quarter (SW 1/4) of Section 9, Township 49 South, Range 42 East; thence North 88°09'08" East along the North boundary of said Southwest one-quarter (SW 1/4) of Section 9, a distance of 1237.36 feet: thence South 01°50'52" East, a distance of 50.00 feet to the Point of Beginning; thence North 88°09'08" East, a distance of 200.00 feet; thence South 06°13'37" East, a distance of 434.47 feet; thence South 83°46'23" West, a distance of 233.85 feet; thence North 01°50'52" West, a distance of 450.96 feet to the Point of Beginning.

Said lands situate, lying and being in the City of Fort Lauderdale, Broward County, Florida and containing 95,905 square feet or 2.2017 acres more or less.

## LEGEND:

• P.R.M. – indicates Permanent Reference Monument (4"x4"x24" Concrete monument w/brass disk stamped "McLaughlin Eng. Co."-L.B. 285) NO. – indicates number L.B. – indicates Licensed Business Number P.B. PG. – indicates Plat Book & Page B.C.R. – indicates Broward County Records O.R., PG., - indicates Official Record, Page *R/W - indicates Right-of-Way* — indicates centerline ///// - indicates Non-Vehicular Access Line McL CAP - indicates McLaughlin Engineering Co. Cap