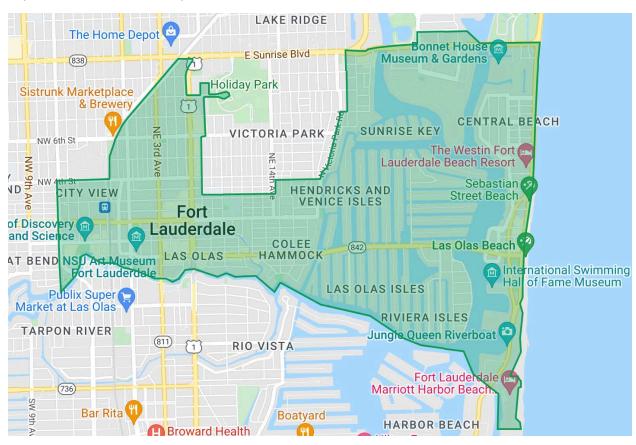

## **CITY OF FORT LAUDERDALE SERVICE AREAS**

The Parties hereby agree that the Circulator Service will provide transporting services in the Service Area depicted on the attached map:

**NOTE:** Above service area is subject to change and/or modification. It may also expand to other areas of the City to support mobility options and reduction of traffic congestion as determined by the City. Accordingly, the schedule provided in Exhibit "D" is tentative and is subject to change and may be modified depending on the needs and conditions determined by the City and provider.