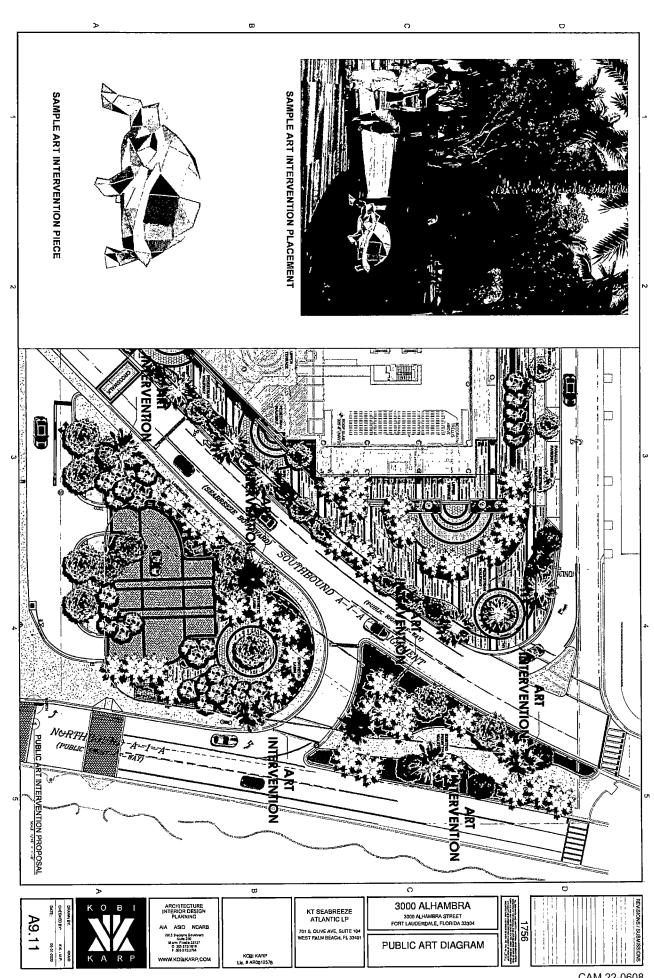

WHEREAS, applicant, KT Seabreeze Atlantic, LP, has submitted a development plan known as "3000 Alhambra", located at 3000 Alhambra Street, Fort Lauderdale, Florida, as part of the zoning application to develop a residential development consisting of 215 residential units, 5,150 square feet of ground floor retail and restaurant space, and public parking, to be rezoned as more particularly described in Exhibit "A" attached hereto and incorporated herein; and

<u>SECTION 4</u>. That in accordance with Section 47-37A. Planned Development District ("PDD") zoning district of the ULDR, the development plan attached hereto as Exhibit "A" (the "Development Plan") is hereby approved, subject to the conditions imposed by the department and City Commission set forth in the attached Exhibit "C", and by reference made a part of this Ordinance as the specific zoning regulations and standards for the development of the property identified in Section 3 hereof (the "Property").