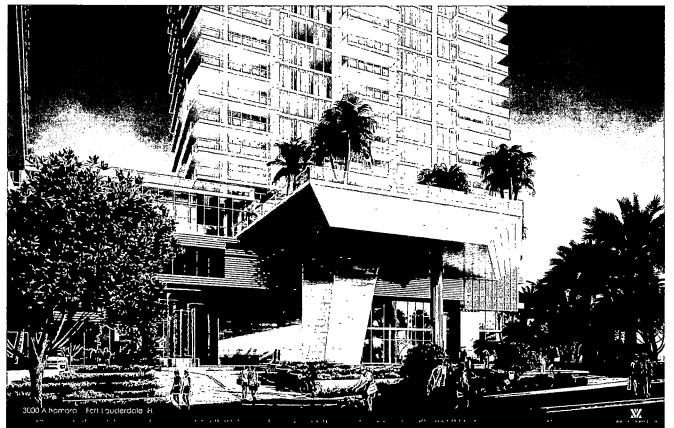

WHEREAS, applicant, KT Seabreeze Atlantic, LP, has submitted a development plan known as "3000 Alhambra", located at 3000 Alhambra Street, Fort Lauderdale, Florida, as part of the zoning application to develop a residential development consisting of 215 residential units, 5,150 square feet of ground floor retail and restaurant space, and public parking, to be rezoned as more particularly described in Exhibit "A" attached hereto and incorporated herein; and

## 3000 ALHAMBRA

3000 ALHAMBRA STREET FORT LAUDERDALE, FL 33304

PLANNED DEVELOPMENT DISTRICT SUBMISSION - 06/21/2019 UPDATED 05-01-2020

<u>CIVIL ENGINEER</u> FLYNN ENGINEERING SERVICES

> 241 COMMERCIAL BLVD. LAUDERDALE-BY-THE-SEA, FL 33308 T: 954,522,1004