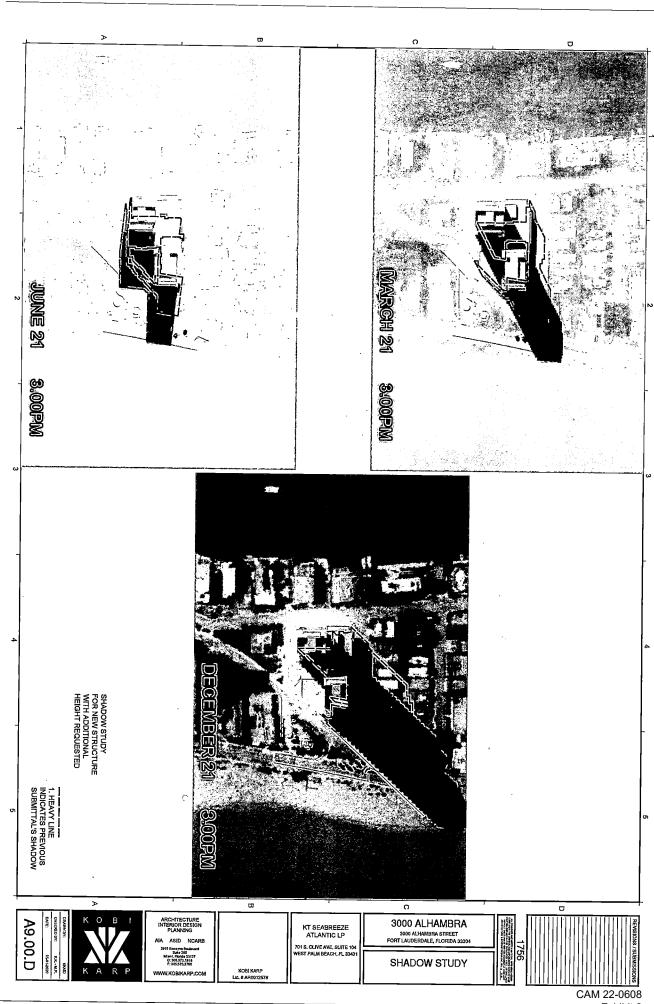

CAM 22-0608 Exhibit 2 Page 18 of 28 1 PEDESTRIAN LEVEL RENDERING

DRAWN BY: KK-M.P.

DATE: OSCIL-000

A8.09



ARCHITECTURE
INTERIOR DESIGN
PLANNING

AIA ASID NCARB
2015 Biscayne Badward
Suff 200
Manil, Florida 33137
0: 953-73.1181
8: 1995-73.2789

KOBI KARP

KT SEABREEZE ATLANTIC LP 701 S. OLIVE AVE, SUITE 104 WEST PALM BEACH, FL 3340 3000 ALHAMBRA 3000 ALHAMBRA STREET FORT LAUDERDALE, FLORIDA 33304

RENDERING 9





DRIVE SALAGO



ARCHITECTURE INTERIOR DESIGN PLANNING AIA ASID NGARB 2915 Secure Budented 500 Missell Profes 31317 C 300.573.918 F.395.573.3786

ATLANTI
701 S. OLIVE AVE
WEST PALM BEAG
KOBI KARP
LIC. P AR0012578

KT SEABREEZE ATLANTIC LP 701 S. OLIVE AVE, SUITE 104 NEST PALM BEACH, FL 33401 3000 ALHAMBRA 3000 ALHAMBRA STREET FORT LAUDERDALE, FLORIDA 33304

RENDERING 12





Exhibit 2
Page 21 of 28







- EASEMENTS (SIDEWALK/CORNER CHORD) TO CITY OF FORT LAUDERDALE EASEMENTS (CORNER CHORD/TRAFFIC WAYS) TO FDOT
- PROVISIONS AND ENHANCEMENTS FOR PEDESTRIANS WITH WIDER SIDEWALKS, LIGHTING, LANDSCAPE
- 15,500SF OF ROW IMPROVEMENTS
- MULTI-MODAL CONNECTIONS
- PUBLIC BIKE STORAGE & MAINTENANCE PLAZA
- LANDSCAPING TO MAXIMIZE SHADE AND IMPROVE AESTHETIC APPEARANCE
- IMPROVED LIGHTING ALONG THE (ALHAMBRA, BIRCH AND SEBASTIAN)
- ADDING ON-STREET DRAINAGE FOR SEBASTIAN AND ALHAMBRA STREET
- WASTEWATER CAPITAL EXPANSION FEES \$242,718
- FORT LAUDERDALE PARK IMPACT FEES \$418,425

#### SITE DESIGN (ON-SITE):

- BUILDING IS PUSHED +52' WESTWARD (AWAY FROM A1A) FROM THE COASTAL CONTROL LINE
- BUILDING HAS TWO SEPARATED TOWERS VERSUS ONE MONOLITHIC TOWER.
- 5TH ELEMENT F