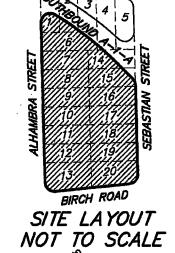

ALL OF LOTS 7, 8, 9, 10, 11, 12, 13, 16, 17, 18, 19, 20 AND A PORTION OF LOTS 1, 2, 3, 4, 6, 14 AND 15, BLOCK 5, "LAUDERDALE MAR", ACCORDING TO THE PLAT THEREOF, RECORDED IN PLAT BOOK 7, PAGE 30, OF THE PUBLIC RECORDS OF BROWARD COUNTY, FLORIDA

Location: West of Seabreeze Boulevard (SR A-1-A), north of Sebastian Street, east of North Birch Road and south of Alhambra Street

being more particularly described in Exhibit "B" attached hereto and made a part hereof.