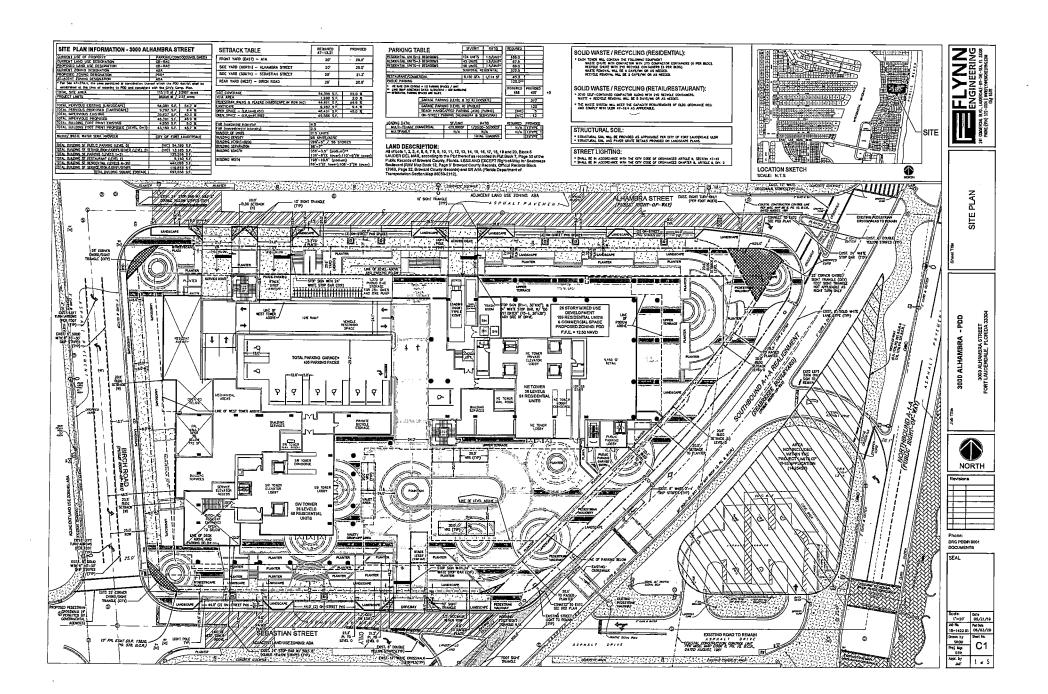

WHEREAS, applicant, KT Seabreeze Atlantic, LP, has submitted a development plan known as "3000 Alhambra", located at 3000 Alhambra Street, Fort Lauderdale, Florida, as part of the zoning application to develop a residential development consisting of 215 residential units, 5,150 square feet of ground floor retail and restaurant space, and public parking, to be rezoned as more particularly described in Exhibit "A" attached hereto and incorporated herein; and

SECTION 3. That the City of Fort Lauderdale, Florida ULDR, together with the Official Zoning

Map of the City of Fort Lauderdale and revised Schedule "A", describing the lands lying within each zoning district, as approved on June 18, 1997, and described in Section 47-1.6 of the ULDR, be amended by rezoning from A-1-A Beachfront Area District ("ABA") to Planned Development District ("PDD"), the following lands situated in the City of Fort Lauderdale, Broward County, Florida, to wit:

ALL OF LOTS 7, 8, 9, 10, 11, 12, 13, 16, 17, 18, 19, 20 AND A PORTION OF LOTS 1, 2, 3, 4, 6, 14 AND 15, BLOCK 5, "LAUDERDALE MAR", ACCORDING TO THE PLAT THEREOF, RECORDED IN PLAT BOOK 7, PAGE 30, OF THE PUBLIC RECORDS OF BROWARD COUNTY, FLORIDA

Location: West of Seabreeze Boulevard (SR A-1-A), north of Sebastian Street, east of North Birch Road and south of Alhambra Street

being more particularly described in Exhibit "B" attached hereto and made a part hereof.

<u>SECTION 4</u>. That in accordance with Section 47-37A. Planned Development District ("PDD") zoning district of the ULDR, the development plan attached hereto as Exhibit "A" (the "Development Plan") is hereby approved, subject to the conditions imposed by the department and City Commission set forth in the attached Exhibit "C", and by reference made a part of this Ordinance as the specific zoning regulations and standards for the development of the property identified in Section 3 hereof (the "Property").