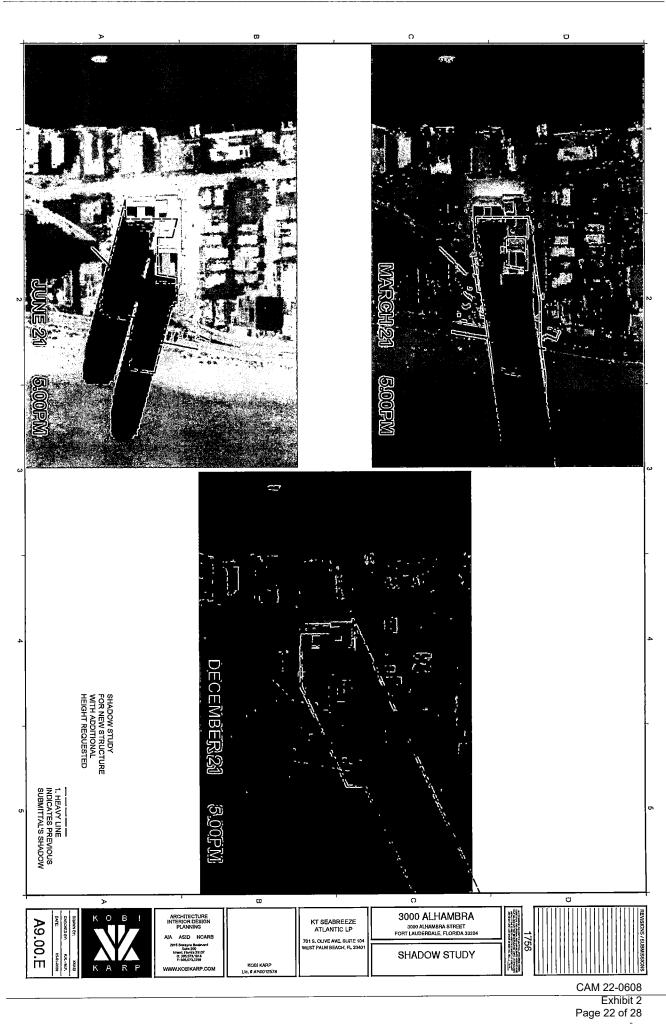

ge 18 of 28 1 PEDESTRIAN LEVEL RENDERING

DRAWN BY: KK-M.P.

DATE: OSCIL-000

A8.09



ARCHITECTURE
INTERIOR DESIGN
PLANNING

AIA ASID NCARB
2015 Biscayne Badward
Suff 200
Manil, Florida 33137
0: 953-73.1181
8: 1995-73.2789

KOBI KARP

KT SEABREEZE ATLANTIC LP 701 S. OLIVE AVE, SUITE 104 WEST PALM BEACH, FL 3340 3000 ALHAMBRA 3000 ALHAMBRA STREET FORT LAUDERDALE, FLORIDA 33304

RENDERING 9





DRIVE SALAGO



ARCHITECTURE INTERIOR DESIGN PLANNING AIA ASID NGARB 2915 Secure Budented 500 Missell Profes 31317 C 300.573.918 F.395.573.3786

ATLANTI
701 S. OLIVE AVE
WEST PALM BEAG
KOBI KARP
LIC. P AR0012578

KT SEABREEZE ATLANTIC LP 701 S. OLIVE AVE, SUITE 104 NEST PALM BEACH, FL 33401 3000 ALHAMBRA 3000 ALHAMBRA STREET FORT LAUDERDALE, FLORIDA 33304

RENDERING 12





Exhibit 2
Page 21 of 28







- EASEMENTS (SIDEWALK/CORNER CHORD) TO CITY OF FORT LAUDERDALE EASEMENTS (CORNER CHORD/TRAFFIC WAYS) TO FDOT
- PROVISIONS AND ENHANCEMENTS FOR PEDESTRIANS WITH WIDER SIDEWALKS, LIGHTING, LANDSCAPE
- 15,500SF OF ROW IMPROVEMENTS
- MULTI-MODAL CONNECTIONS
- PUBLIC BIKE STORAGE & MAINTENANCE PLAZA
- LANDSCAPING TO MAXIMIZE SHADE AND IMPROVE AESTHETIC APPEARANCE
- IMPROVED LIGHTING ALONG THE (ALHAMBRA, BIRCH AND SEBASTIAN)
- ADDING ON-STREET DRAINAGE FOR SEBASTIAN AND ALHAMBRA STREET
- WASTEWATER CAPITAL EXPANSION FEES \$242,718
- FORT LAUDERDALE PARK IMPACT FEES \$418,425

#### SITE DESIGN (ON-SITE):

- BUILDING IS PUSHED +52' WESTWARD (AWAY FROM A1A) FROM THE COASTAL CONTROL LINE
- BUILDING HAS TWO SEPARATED TOWERS VERSUS ONE MONOLITHIC TOWER.
- 5TH ELEMENT FACADE ATTRACTIVE HIGHER LEV