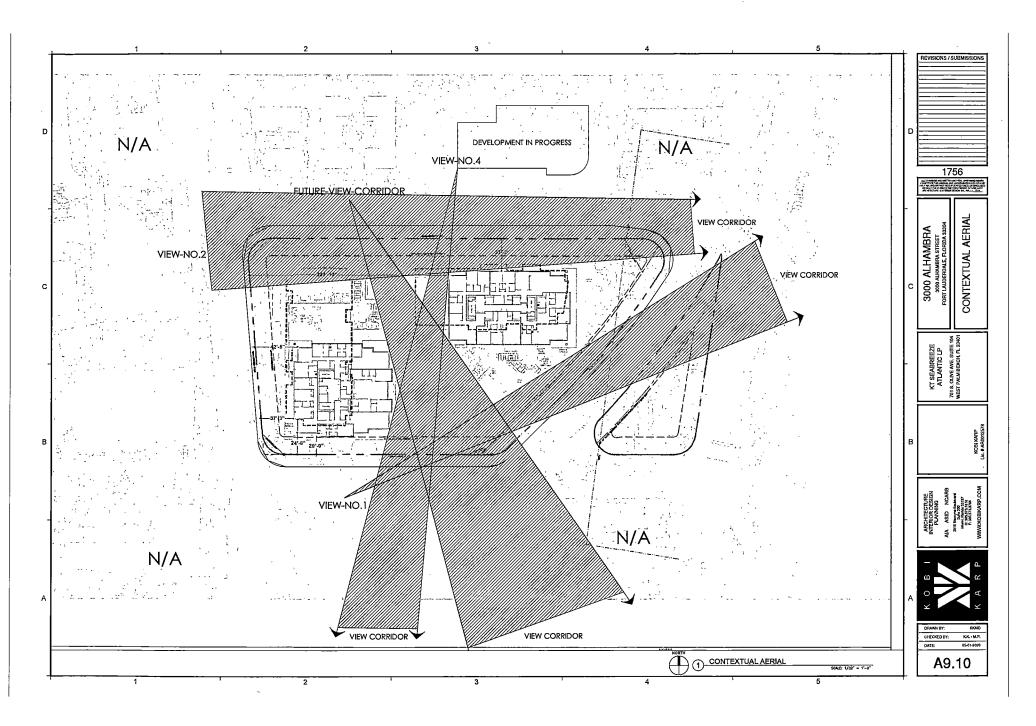

18 of 28 1 PEDESTRIAN LEVEL RENDERING

DRAWN BY: KK-M.P.

DATE: OSCIL-000

A8.09



ARCHITECTURE
INTERIOR DESIGN
PLANNING

AIA ASID NCARB
2015 Biscayne Badward
Suff 200
Manil, Florida 33137
0: 953-73.1181
8: 1995-73.2789

KOBI KARP

KT SEABREEZE ATLANTIC LP 701 S. OLIVE AVE, SUITE 104 WEST PALM BEACH, FL 3340 3000 ALHAMBRA 3000 ALHAMBRA STREET FORT LAUDERDALE, FLORIDA 33304

RENDERING 9





DRIVE SALAGO



ARCHITECTURE INTERIOR DESIGN PLANNING AIA ASID NGARB 2915 Secure Budented 500 Missell Profes 31317 C 300.573.918 F.395.573.3786

ATLANTI
701 S. OLIVE AVE
WEST PALM BEAG
KOBI KARP
LIC. P AR0012578

KT SEABREEZE ATLANTIC LP 701 S. OLIVE AVE, SUITE 104 NEST PALM BEACH, FL 33401 3000 ALHAMBRA 3000 ALHAMBRA STREET FORT LAUDERDALE, FLORIDA 33304

RENDERING 12





Exhibit 2
Page 21 of 28







- EASEMENTS (SIDEWALK/CORNER CHORD) TO CITY OF FORT LAUDERDALE EASEMENTS (CORNER CHORD/TRAFFIC WAYS) TO FDOT
- PROVISIONS AND ENHANCEMENTS FOR PEDESTRIANS WITH WIDER SIDEWALKS, LIGHTING, LANDSCAPE
- 15,500SF OF ROW IMPROVEMENTS
- MULTI-MODAL CONNECTIONS
- PUBLIC BIKE STORAGE & MAINTENANCE PLAZA
- LANDSCAPING TO MAXIMIZE SHADE AND IMPROVE AESTHETIC APPEARANCE
- IMPROVED LIGHTING ALONG THE (ALHAMBRA, BIRCH AND SEBASTIAN)
- ADDING ON-STREET DRAINAGE FOR SEBASTIAN AND ALHAMBRA STREET
- WASTEWATER CAPITAL EXPANSION FEES \$242,718
- FORT LAUDERDALE PARK IMPACT FEES \$418,425

#### SITE DESIGN (ON-SITE):

- BUILDING IS PUSHED +52' WESTWARD (AWAY FROM A1A) FROM THE COASTAL CONTROL LINE
- BUILDING HAS TWO SEPARATED TOWERS VERSUS ONE MONOLITHIC TOWER.
- 5TH ELEMENT FACADE ATTRACTIVE HIGHER LEVEL