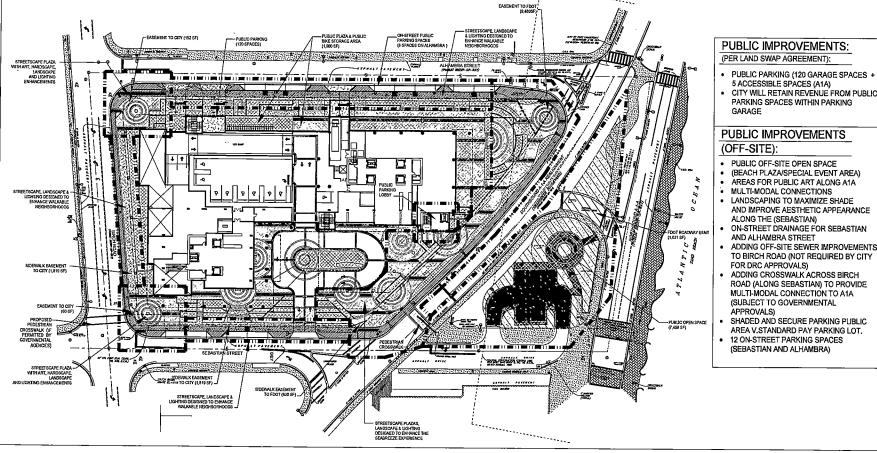

WHEREAS, applicant, KT Seabreeze Atlantic, LP, has submitted a development plan known as "3000 Alhambra", located at 3000 Alhambra Street, Fort Lauderdale, Florida, as part of the zoning application to develop a residential development consisting of 215 residential units, 5,150 square feet of ground floor retail and restaurant space, and public parking, to be rezoned as more particularly described in Exhibit "A" attached hereto and incorporated herein; and

<u>SECTION 4</u>. That in accordance with Section 47-37A. Planned Development District ("PDD") zoning district of the ULDR, the development plan attached hereto as Exhibit "A" (the "Development Plan") is hereby approved, subject to the conditions imposed by the department and City Commission set forth in the attached Exhibit "C", and by reference made a part of this Ordinance as the specific zoning regulations and standards for the development of the property identified in Section 3 hereof (the "Property").