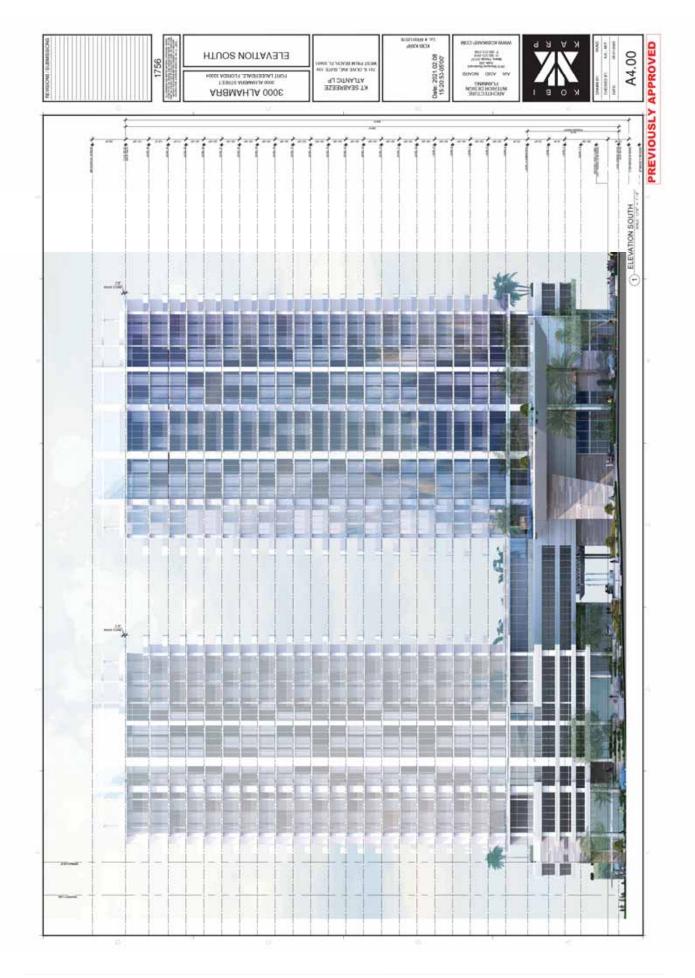

- Enhance pedestrian connectivity between the southwest pedestrian plaza and lobby entry level via an exterior stair;
- Minimize steps in the northeast plaza to reduce circulation and increase a unified open area;
- Rearrange hierarchy of materials and location to emphasize design intent and mitigate glare from parking garage;
- Reduce amenity program to provide more open views to the ocean for immediate neighbors; and
- Decrease in the slab-to-slab height in the towers to accommodate an additional level
  of residential units within the originally approved height.