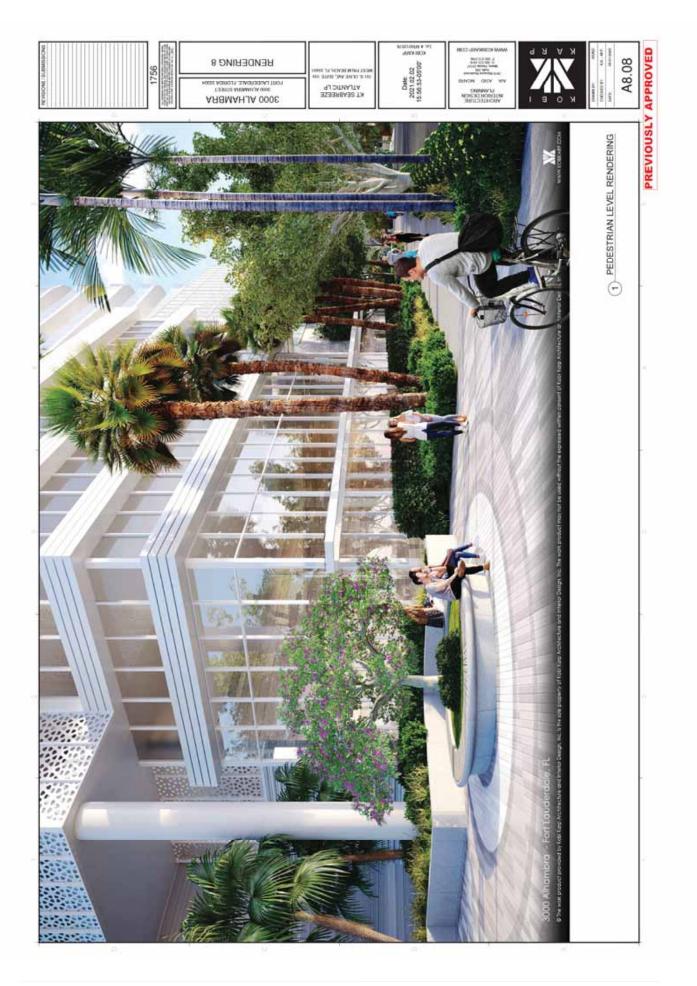

- Enhance pedestrian connectivity between the southwest pedestrian plaza and lobby entry level via an exterior stair;
- Minimize steps in the northeast plaza to reduce circulation and increase a unified open area;
- Rearrange hierarchy of materials and location to emphasize design intent and mitigate glare from parking garage;
- Reduce amenity program to provide more open views to the ocean for immediate neighbors; and
- Decrease in the slab-to-slab height in the towers to accommodate an additional level
  of residential units within the originally approved height.