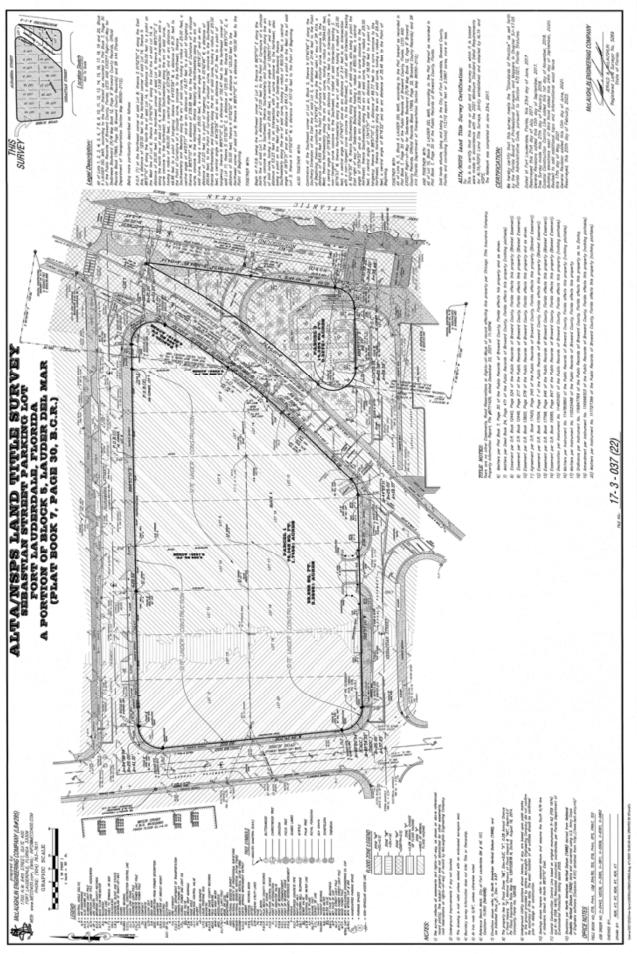

the approved project with improvements that they:

- Enhance pedestrian connectivity between the southwest pedestrian plaza and lobby entry level via an exterior stair;
- Minimize steps in the northeast plaza to reduce circulation and increase a unified open area;
- Rearrange hierarchy of materials and location to emphasize design intent and mitigate glare from parking garage;
- Reduce amenity program to provide more open views to the ocean for immediate neighbors; and
- Decrease in the slab-to-slab height in the towers to accommodate an additional level
  of residential units within the originally approved height.

Thank you for your consideration. If you have any questions, please do not hesitate to contact me.

Respectfully,

/s/ Stephanie, J. Toothaker

Stephanie J. Toothaker, Esq.





CAM#22-0608 Exhibit 2 Page 4 of 53



CAM#22-0608 Exhibit 2 Page 5 of 53

| <image/> <image/> Image: Set of the         |
|---------------------------------------------------------------------------------------------------------------------------------------------------------------------------------------------------------------------------------------------------------------------------------------------------------------------------------------------------------------------------------------------------------------------------------------------------------------------------------------------------------------------------------------------------------------------------------------------------------------------------------------------------------------------------------------------------