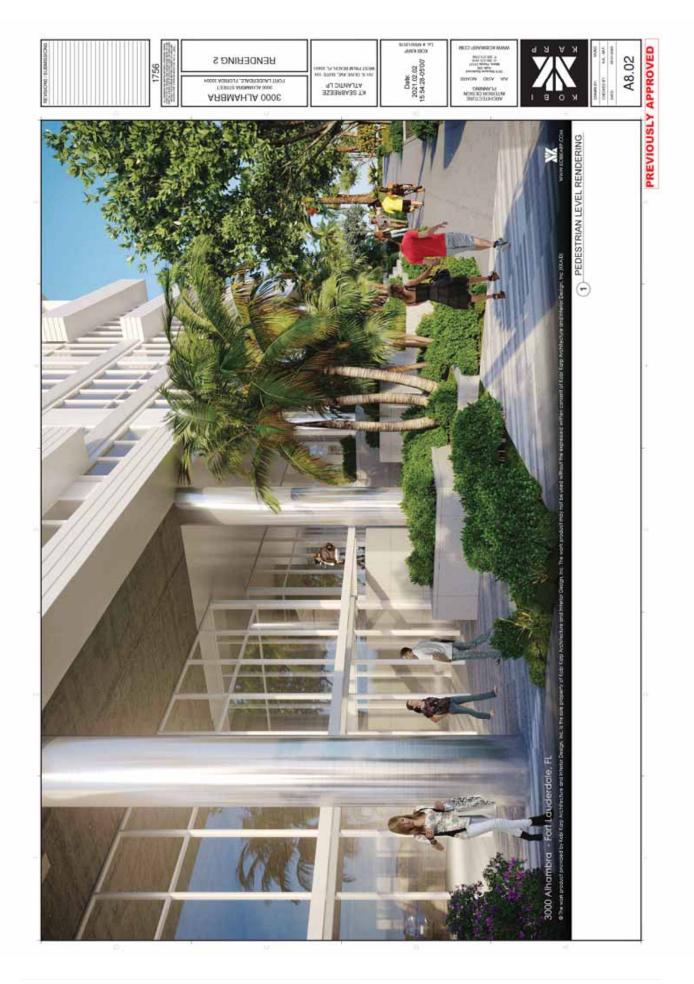

- Enhance pedestrian connectivity between the southwest pedestrian plaza and lobby entry level via an exterior stair;
- Minimize steps in the northeast plaza to reduce circulation and increase a unified open area;
- Rearrange hierarchy of materials and location to emphasize design intent and mitigate glare from parking garage;
- Reduce amenity program to provide more open views to the ocean for immediate neighbors; and
- Decrease in the slab-to-slab height in the towers to accommodate an additional level
  of residential units within the originally approved height.