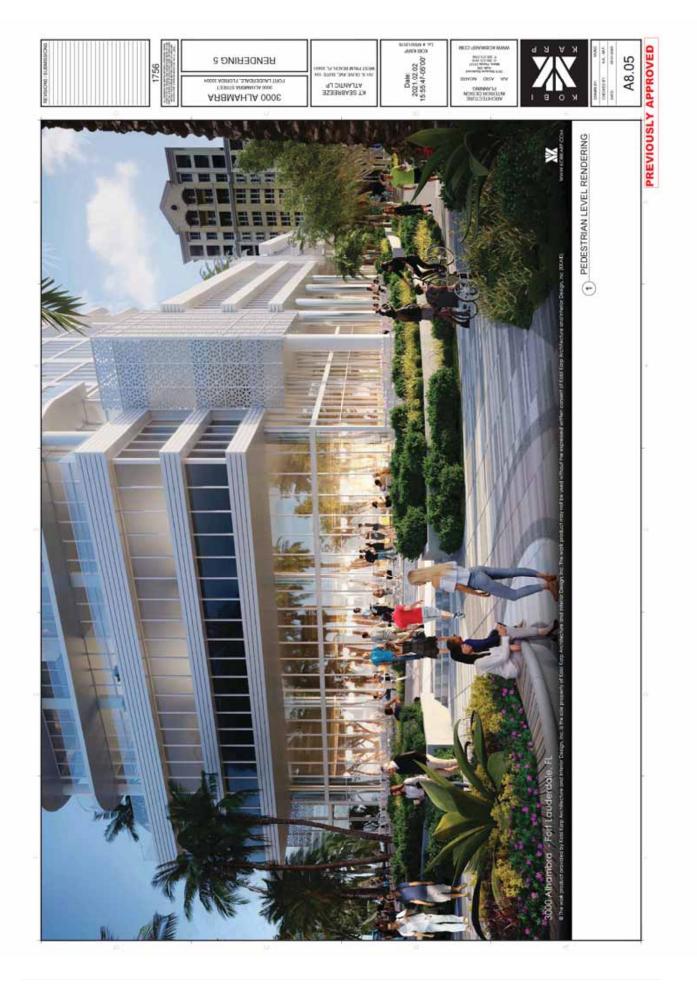

- Enhance pedestrian connectivity between the southwest pedestrian plaza and lobby entry level via an exterior stair;
- Minimize steps in the northeast plaza to reduce circulation and increase a unified open area;
- Rearrange hierarchy of materials and location to emphasize design intent and mitigate glare from parking garage;
- Reduce amenity program to provide more open views to the ocean for immediate neighbors; and
- Decrease in the slab-to-slab height in the towers to accommodate an additional level
  of residential units within the originally approved height.