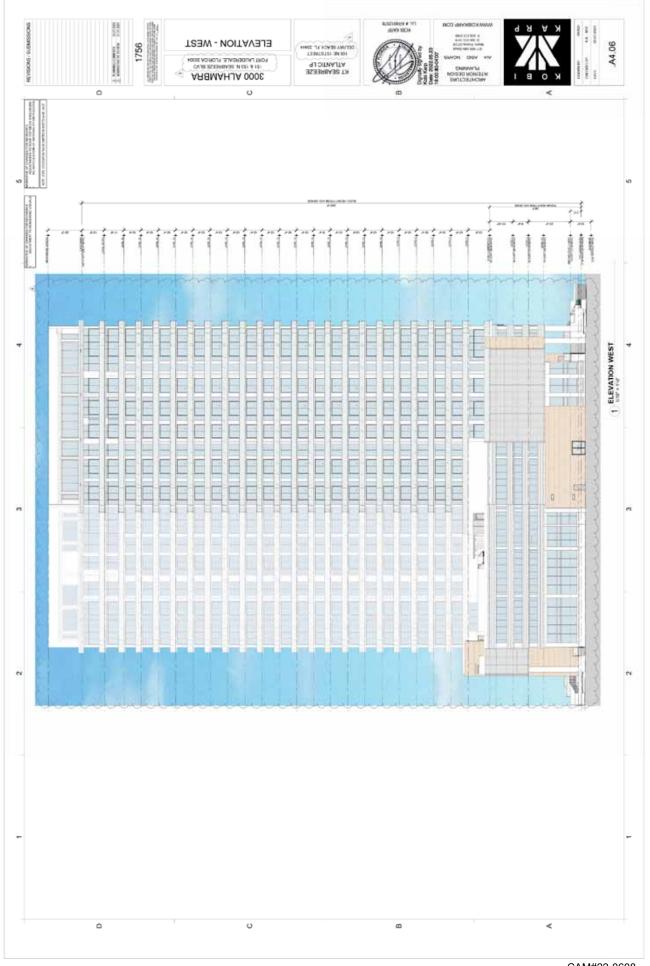

- Enhance pedestrian connectivity between the southwest pedestrian plaza and lobby entry level via an exterior stair;
- Minimize steps in the northeast plaza to reduce circulation and increase a unified open area;
- Rearrange hierarchy of materials and location to emphasize design intent and mitigate glare from parking garage;
- Reduce amenity program to provide more open views to the ocean for immediate neighbors; and
- Decrease in the slab-to-slab height in the towers to accommodate an additional level
  of residential units within the originally approved height.