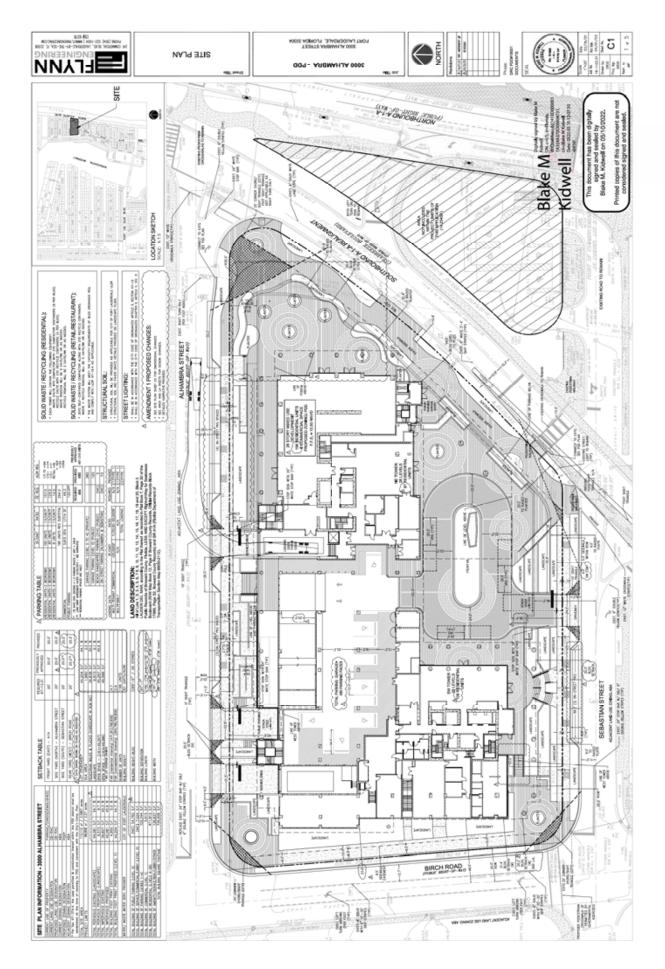

The Applicant is proposing programmatic amendments including a reduction of residential units from 215 to 196 units, an increase from 5,150 to 5,615 square feet of ground floor retail and restaurant use, and reduction from 497 to 480 parking spaces (with no impact to the 120 public parking spaces). Additionally, the Applicant is proposing associated minor architectural changes with landscape and civil adjustments as demonstrated in the site plan amendment plan set included in this submittal.

- Enhance pedestrian connectivity between the southwest pedestrian plaza and lobby entry level via an exterior stair;
- Minimize steps in the northeast plaza to reduce circulation and increase a unified open area;
- Rearrange hierarchy of materials and location to emphasize design intent and mitigate glare from parking garage;
- Reduce amenity program to provide more open views to the ocean for immediate neighbors; and
- Decrease in the slab-to-slab height in the towers to accommodate an additional level
  of residential units within the originally approved height.