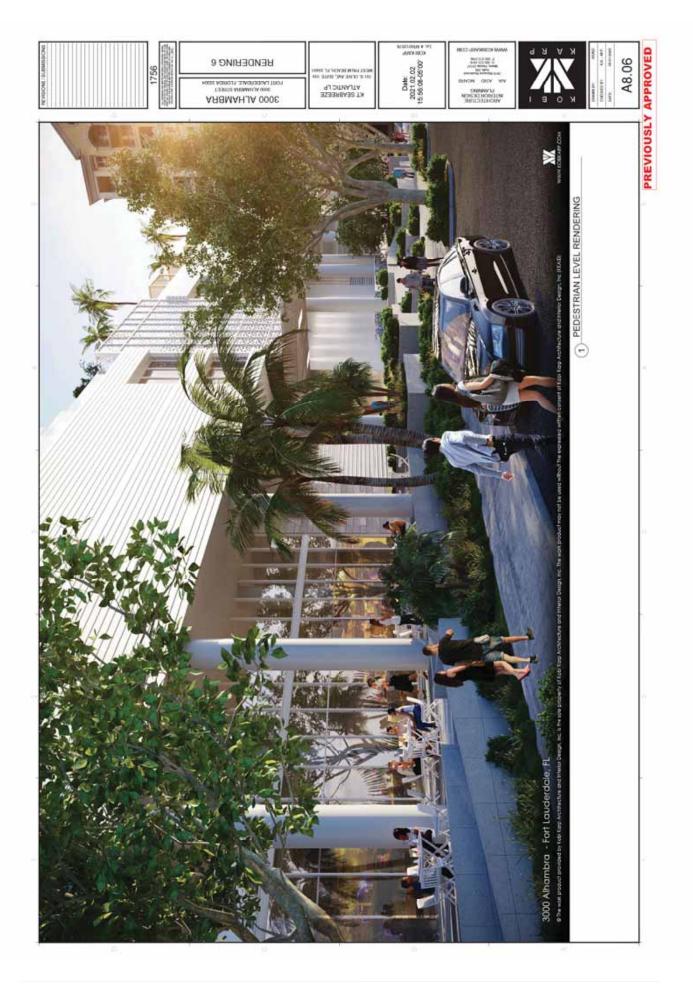

- Enhance pedestrian connectivity between the southwest pedestrian plaza and lobby entry level via an exterior stair;
- Minimize steps in the northeast plaza to reduce circulation and increase a unified open area;
- Rearrange hierarchy of materials and location to emphasize design intent and mitigate glare from parking garage;
- Reduce amenity program to provide more open views to the ocean for immediate neighbors; and
- Decrease in the slab-to-slab height in the towers to accommodate an additional level
  of residential units within the originally approved height.