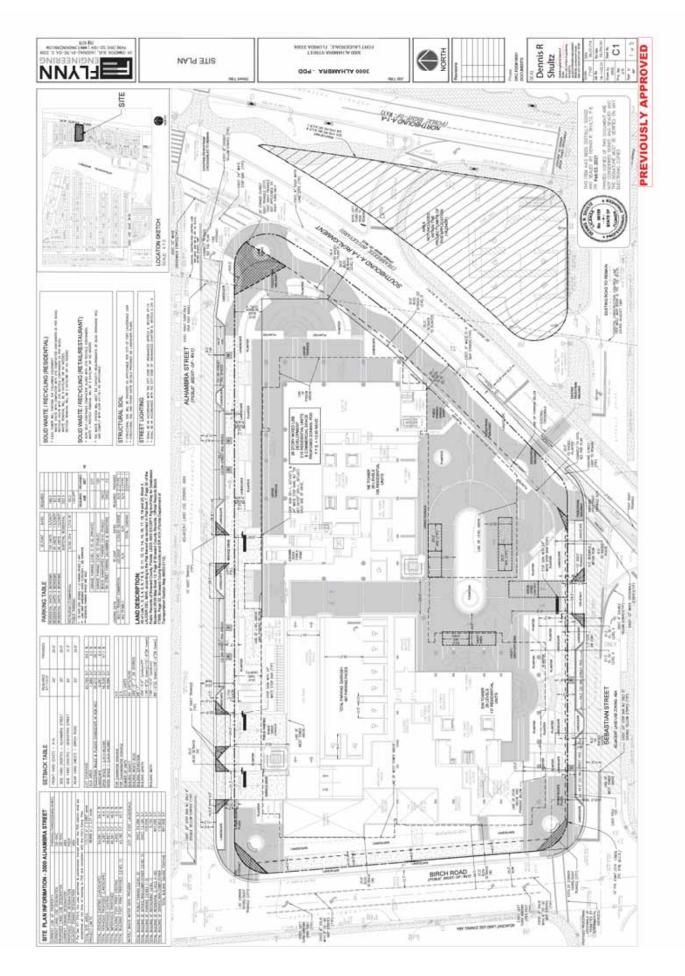

The Applicant is proposing programmatic amendments including a reduction of residential units from 215 to 196 units, an increase from 5,150 to 5,615 square feet of ground floor retail and restaurant use, and reduction from 497 to 480 parking spaces (with no impact to the 120 public parking spaces). Additionally, the Applicant is proposing associated minor architectural changes with landscape and civil adjustments as demonstrated in the site plan amendment plan set included in this submittal.

- Enhance pedestrian connectivity between the southwest pedestrian plaza and lobby entry level via an exterior stair;
- Minimize steps in the northeast plaza to reduce circulation and increase a unified open area;
- Rearrange hierarchy of materials and location to emphasize design intent and mitigate glare from parking garage;
- Reduce amenity program to provide more open views to the ocean for immediate neighbors; and
- Decrease in the slab-to-slab height in the towers to accommodate an additional level
  of residential units within the originally approved height.