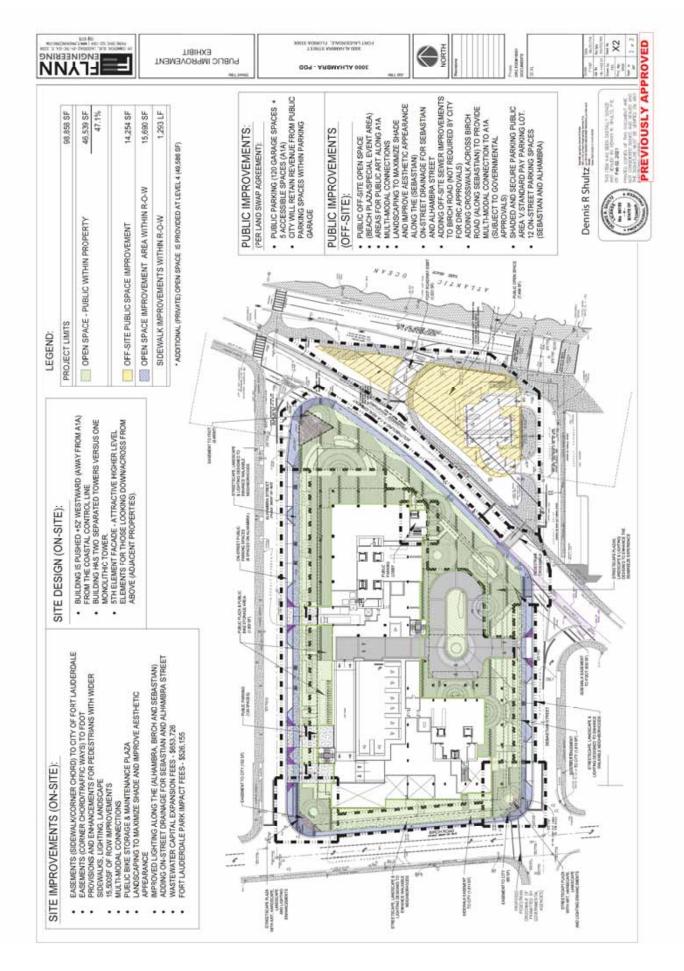

The Applicant is proposing programmatic amendments including a reduction of residential units from 215 to 196 units, an increase from 5,150 to 5,615 square feet of ground floor retail and restaurant use, and reduction from 497 to 480 parking spaces (with no impact to the 120 public parking spaces). Additionally, the Applicant is proposing associated minor architectural changes with landscape and civil adjustments as demonstrated in the site plan amendment plan set included in this submittal.

- Enhance pedestrian connectivity between the southwest pedestrian plaza and lobby entry level via an exterior stair;
- Minimize steps in the northeast plaza to reduce circulation and increase a unified open area;
- Rearrange hierarchy of materials and location to emphasize design intent and mitigate glare from parking garage;
- Reduce amenity program to provide more open views to the ocean for immediate neighbors; and
- Decrease in the slab-to-slab height in the towers to accommodate an additional level
  of residential units within the originally approved height.