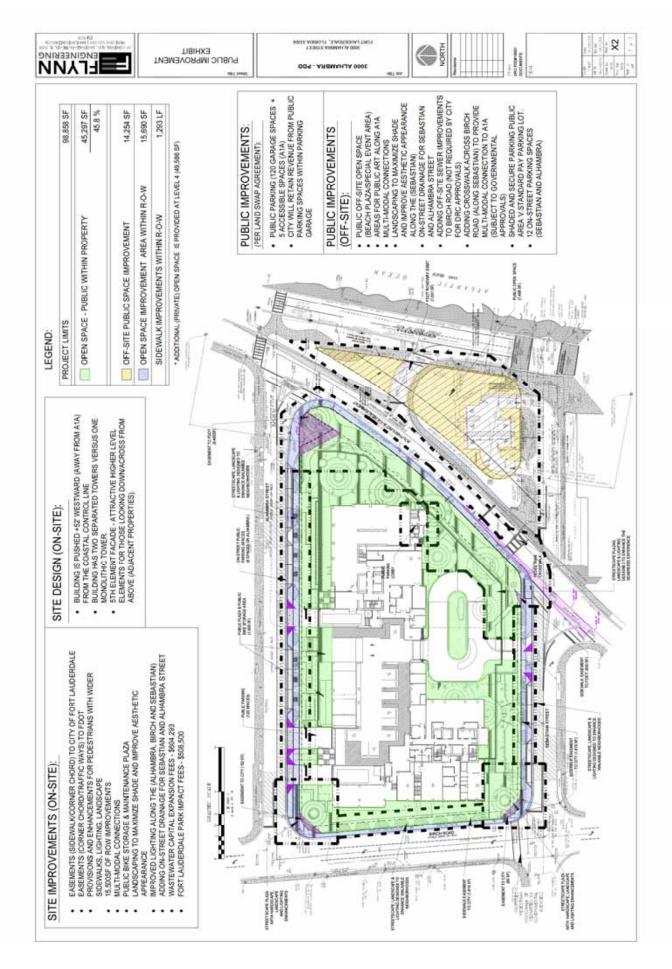

The Applicant is proposing programmatic amendments including a reduction of residential units from 215 to 196 units, an increase from 5,150 to 5,615 square feet of ground floor retail and restaurant use, and reduction from 497 to 480 parking spaces (with no impact to the 120 public parking spaces). Additionally, the Applicant is proposing associated minor architectural changes with landscape and civil adjustments as demonstrated in the site plan amendment plan set included in this submittal.

- Enhance pedestrian connectivity between the southwest pedestrian plaza and lobby entry level via an exterior stair;
- Minimize steps in the northeast plaza to reduce circulation and increase a unified open area;
- Rearrange hierarchy of materials and location to emphasize design intent and mitigate glare from parking garage;
- Reduce amenity program to provide more open views to the ocean for immediate neighbors; and
- Decrease in the slab-to-slab height in the towers to accommodate an additional level
  of residential units within the originally approved height.