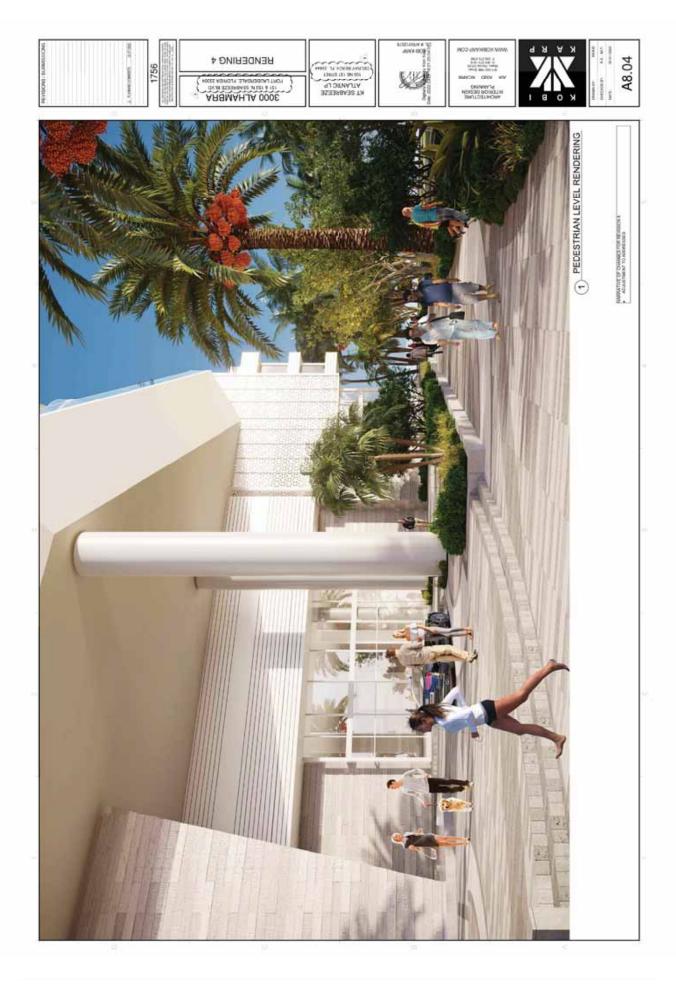

- Enhance pedestrian connectivity between the southwest pedestrian plaza and lobby entry level via an exterior stair;
- Minimize steps in the northeast plaza to reduce circulation and increase a unified open area;
- Rearrange hierarchy of materials and location to emphasize design intent and mitigate glare from parking garage;
- Reduce amenity program to provide more open views to the ocean for immediate neighbors; and
- Decrease in the slab-to-slab height in the towers to accommodate an additional level
  of residential units within the originally approved height.