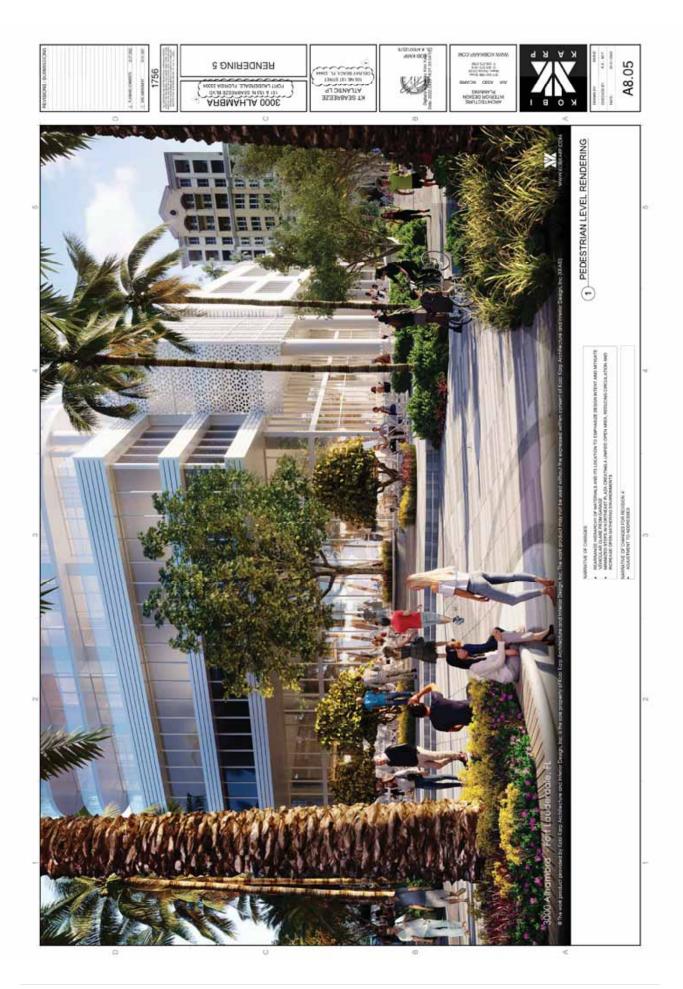

- Enhance pedestrian connectivity between the southwest pedestrian plaza and lobby entry level via an exterior stair;
- Minimize steps in the northeast plaza to reduce circulation and increase a unified open area;
- Rearrange hierarchy of materials and location to emphasize design intent and mitigate glare from parking garage;
- Reduce amenity program to provide more open views to the ocean for immediate neighbors; and
- Decrease in the slab-to-slab height in the towers to accommodate an additional level
  of residential units within the originally approved height.