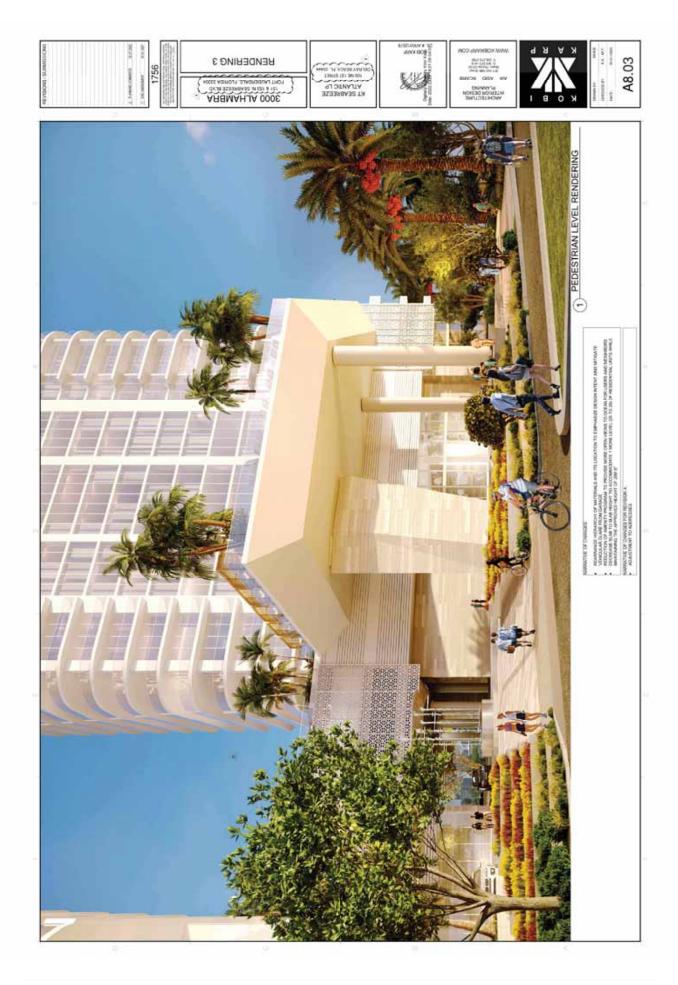

- Enhance pedestrian connectivity between the southwest pedestrian plaza and lobby entry level via an exterior stair;
- Minimize steps in the northeast plaza to reduce circulation and increase a unified open area;
- Rearrange hierarchy of materials and location to emphasize design intent and mitigate glare from parking garage;
- Reduce amenity program to provide more open views to the ocean for immediate neighbors; and
- Decrease in the slab-to-slab height in the towers to accommodate an additional level
  of residential units within the originally approved height.