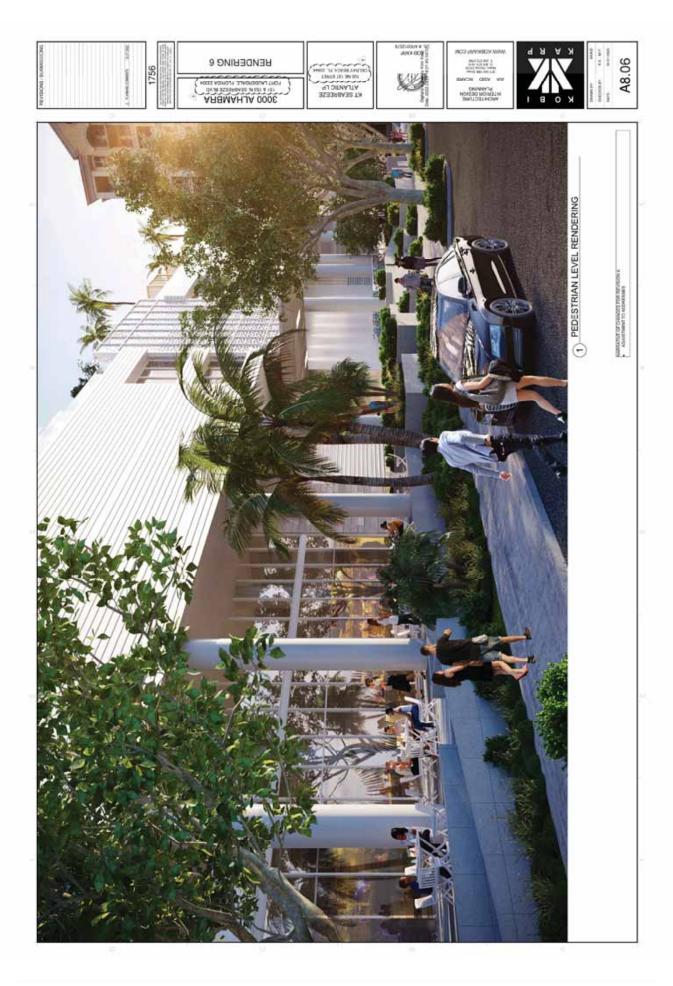

- Enhance pedestrian connectivity between the southwest pedestrian plaza and lobby entry level via an exterior stair;
- Minimize steps in the northeast plaza to reduce circulation and increase a unified open area;
- Rearrange hierarchy of materials and location to emphasize design intent and mitigate glare from parking garage;
- Reduce amenity program to provide more open views to the ocean for immediate neighbors; and
- Decrease in the slab-to-slab height in the towers to accommodate an additional level
  of residential units within the originally approved height.