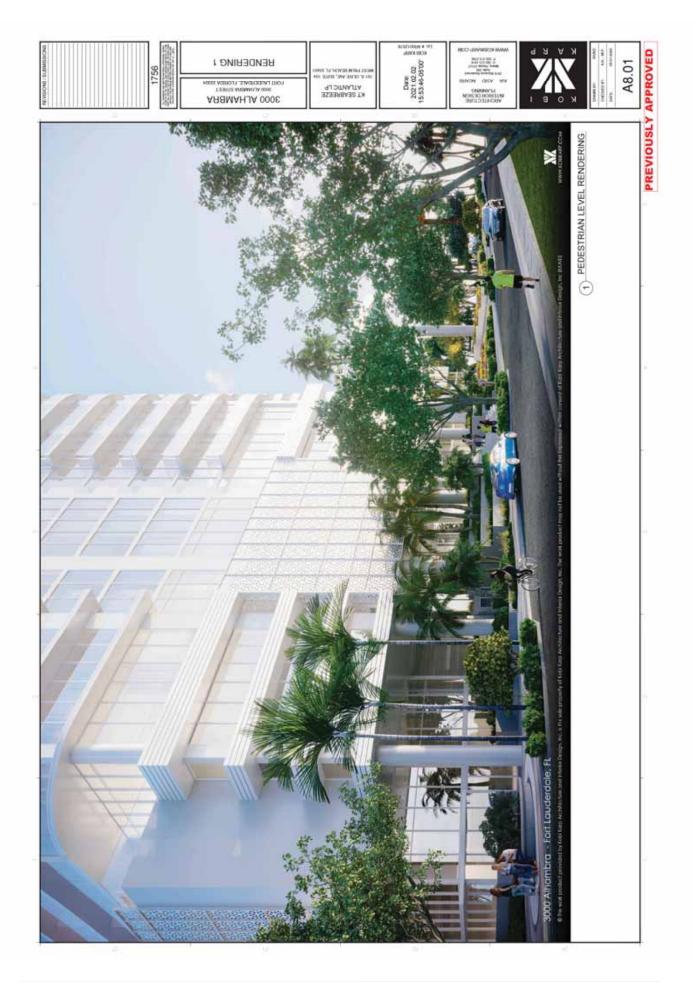

- Enhance pedestrian connectivity between the southwest pedestrian plaza and lobby entry level via an exterior stair;
- Minimize steps in the northeast plaza to reduce circulation and increase a unified open area;
- Rearrange hierarchy of materials and location to emphasize design intent and mitigate glare from parking garage;
- Reduce amenity program to provide more open views to the ocean for immediate neighbors; and
- Decrease in the slab-to-slab height in the towers to accommodate an additional level
  of residential units within the originally approved height.