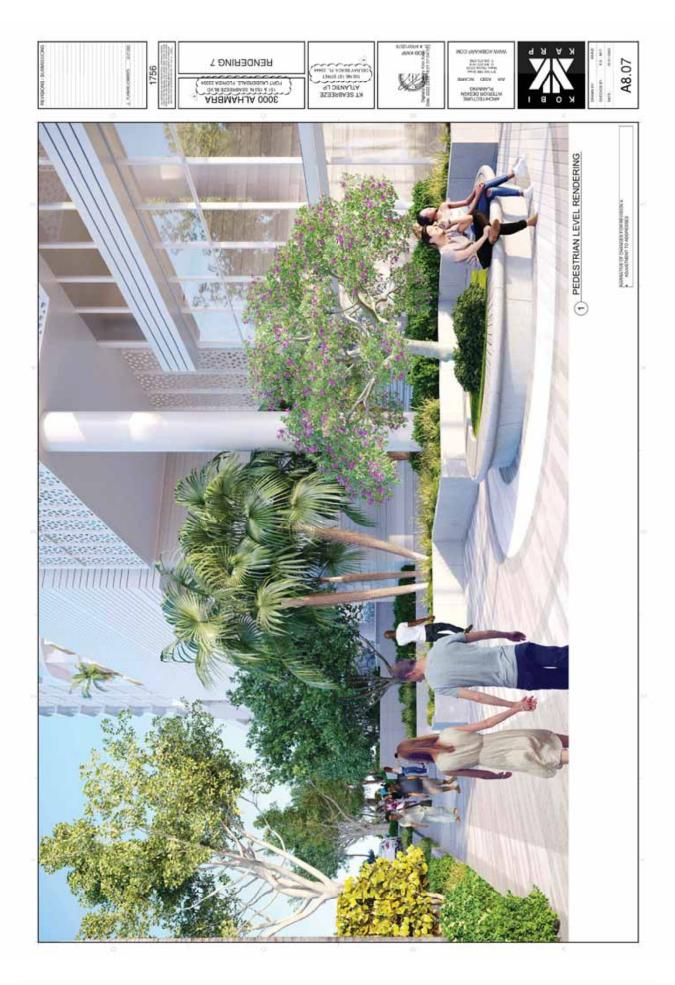

- Enhance pedestrian connectivity between the southwest pedestrian plaza and lobby entry level via an exterior stair;
- Minimize steps in the northeast plaza to reduce circulation and increase a unified open area;
- Rearrange hierarchy of materials and location to emphasize design intent and mitigate glare from parking garage;
- Reduce amenity program to provide more open views to the ocean for immediate neighbors; and
- Decrease in the slab-to-slab height in the towers to accommodate an additional level
  of residential units within the originally approved height.