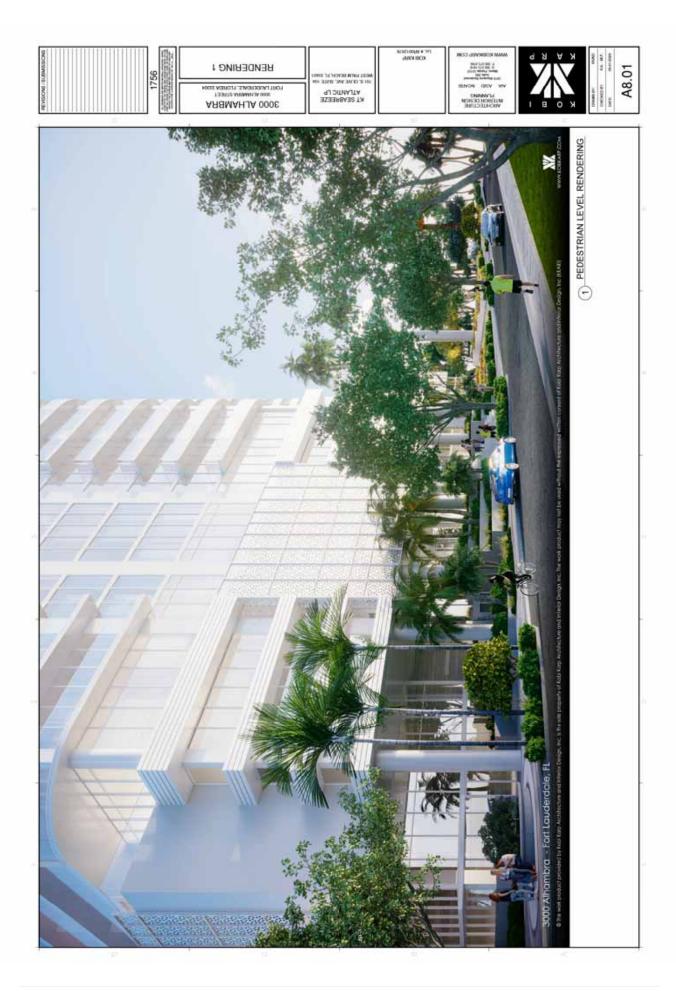

- Enhance pedestrian connectivity between the southwest pedestrian plaza and lobby entry level via an exterior stair;
- Minimize steps in the northeast plaza to reduce circulation and increase a unified open area;
- Rearrange hierarchy of materials and location to emphasize design intent and mitigate glare from parking garage;
- Reduce amenity program to provide more open views to the ocean for immediate neighbors; and
- Decrease in the slab-to-slab height in the towers to accommodate an additional level
  of residential units within the originally approved height.