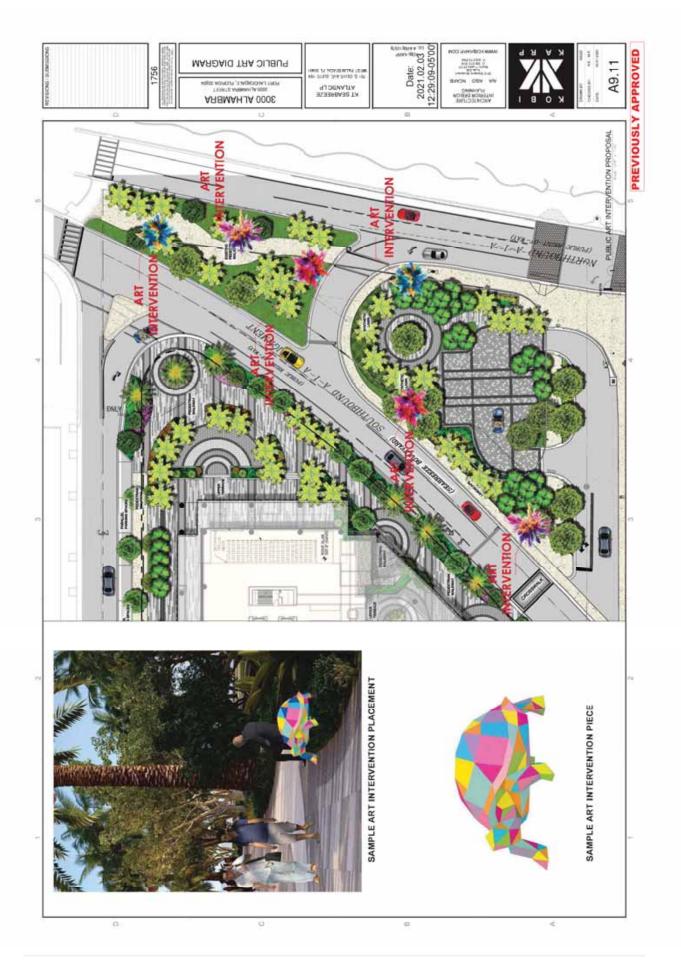

- Enhance pedestrian connectivity between the southwest pedestrian plaza and lobby entry level via an exterior stair;
- Minimize steps in the northeast plaza to reduce circulation and increase a unified open area;
- Rearrange hierarchy of materials and location to emphasize design intent and mitigate glare from parking garage;
- Reduce amenity program to provide more open views to the ocean for immediate neighbors; and
- Decrease in the slab-to-slab height in the towers to accommodate an additional level
  of residential units within the originally approved height.