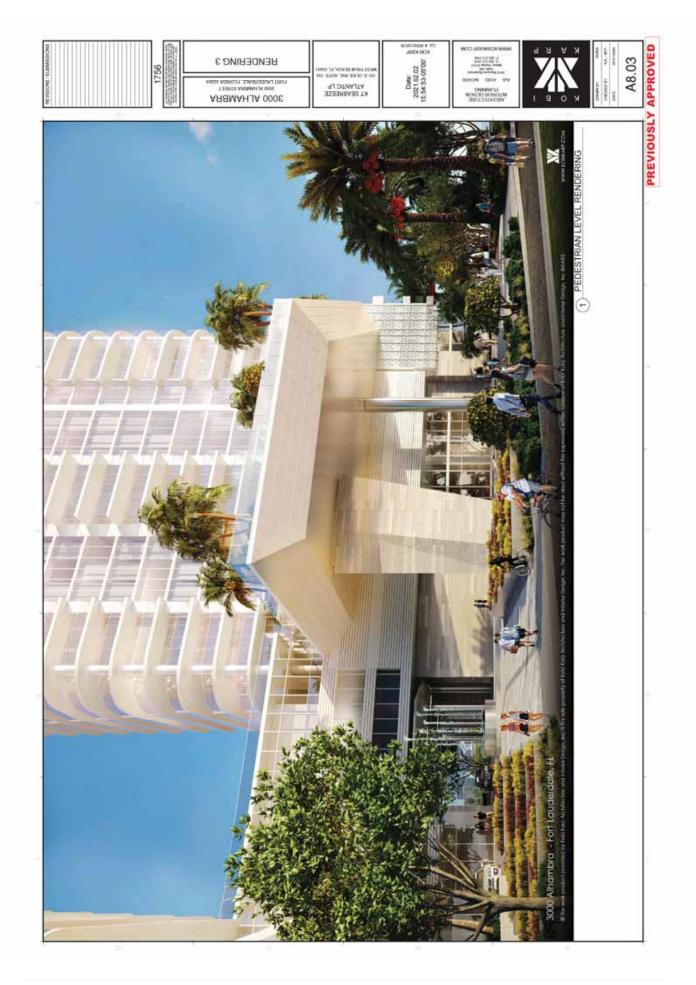

- Enhance pedestrian connectivity between the southwest pedestrian plaza and lobby entry level via an exterior stair;
- Minimize steps in the northeast plaza to reduce circulation and increase a unified open area;
- Rearrange hierarchy of materials and location to emphasize design intent and mitigate glare from parking garage;
- Reduce amenity program to provide more open views to the ocean for immediate neighbors; and
- Decrease in the slab-to-slab height in the towers to accommodate an additional level
  of residential units within the originally approved height.