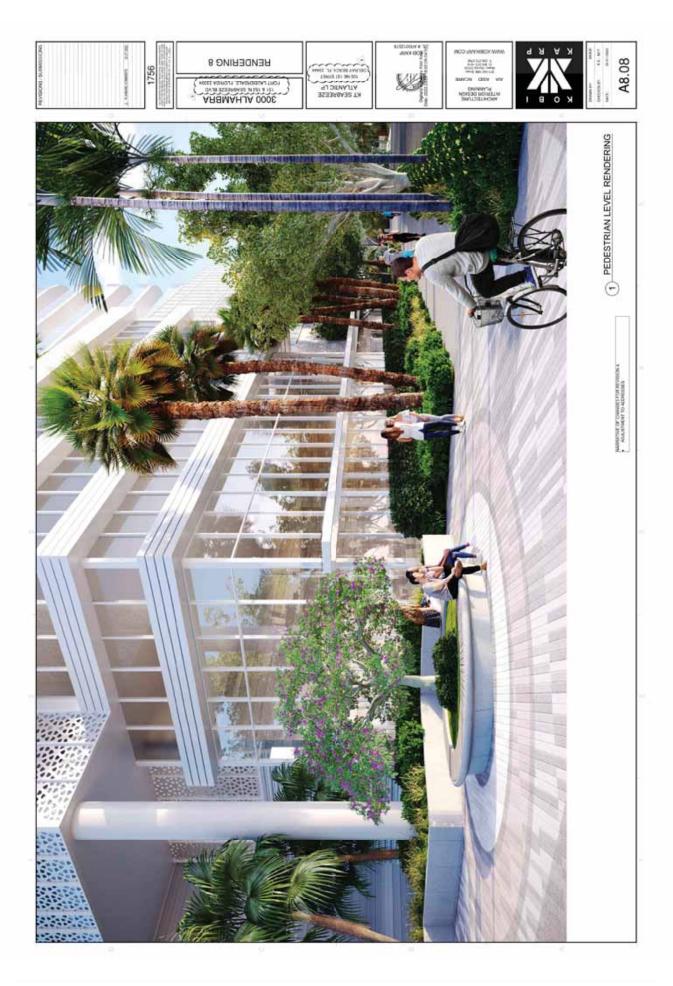

- Enhance pedestrian connectivity between the southwest pedestrian plaza and lobby entry level via an exterior stair;
- Minimize steps in the northeast plaza to reduce circulation and increase a unified open area;
- Rearrange hierarchy of materials and location to emphasize design intent and mitigate glare from parking garage;
- Reduce amenity program to provide more open views to the ocean for immediate neighbors; and
- Decrease in the slab-to-slab height in the towers to accommodate an additional level
  of residential units within the originally approved height.