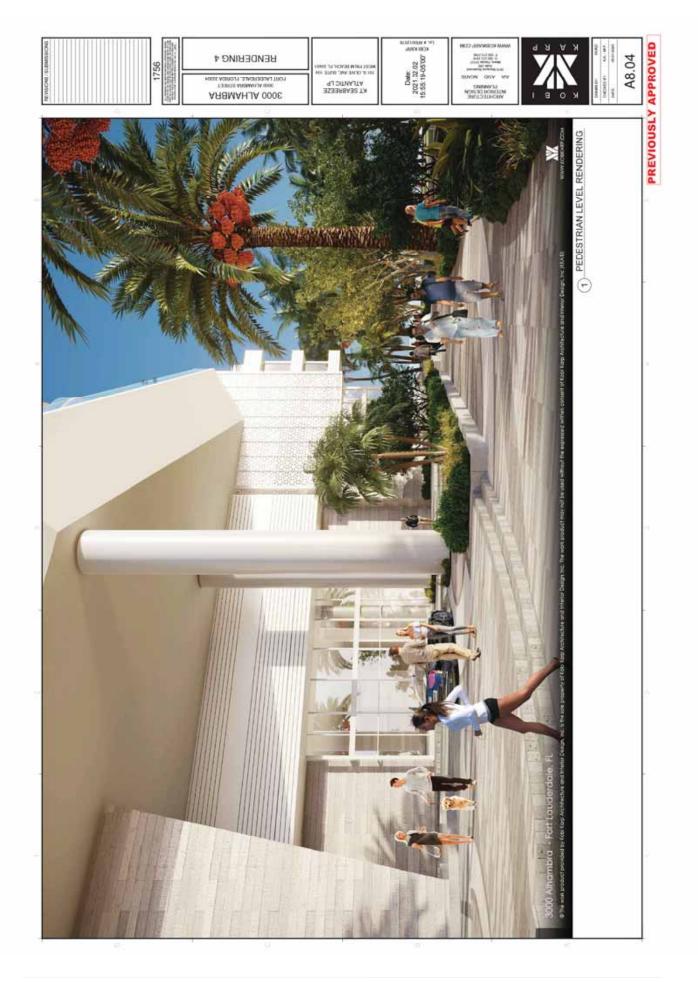

- Enhance pedestrian connectivity between the southwest pedestrian plaza and lobby entry level via an exterior stair;
- Minimize steps in the northeast plaza to reduce circulation and increase a unified open area;
- Rearrange hierarchy of materials and location to emphasize design intent and mitigate glare from parking garage;
- Reduce amenity program to provide more open views to the ocean for immediate neighbors; and
- Decrease in the slab-to-slab height in the towers to accommodate an additional level
  of residential units within the originally approved height.