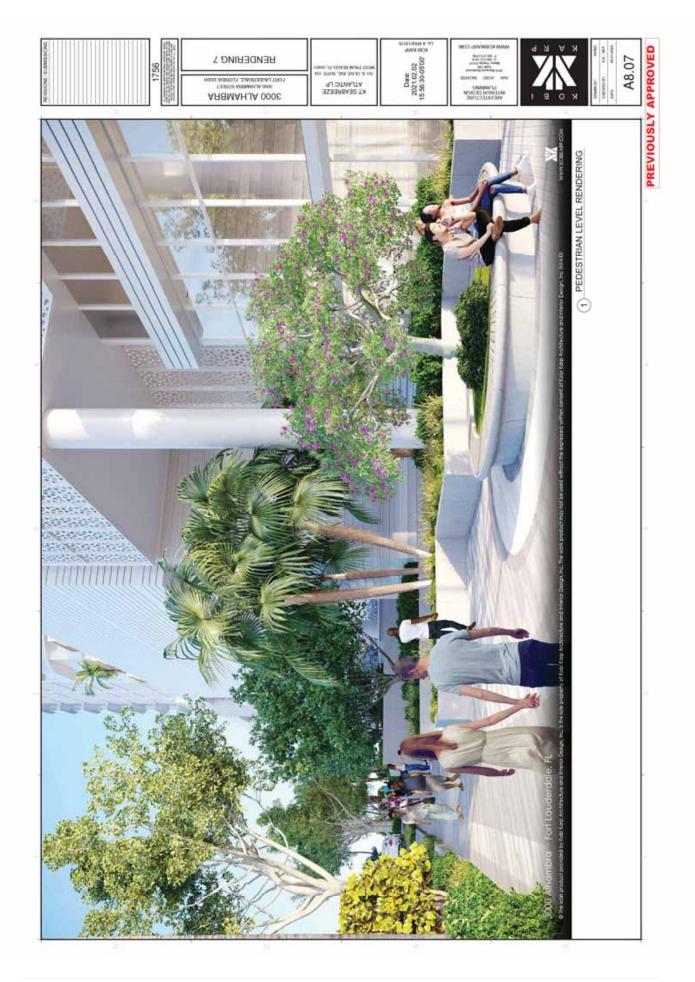

- Enhance pedestrian connectivity between the southwest pedestrian plaza and lobby entry level via an exterior stair;
- Minimize steps in the northeast plaza to reduce circulation and increase a unified open area;
- Rearrange hierarchy of materials and location to emphasize design intent and mitigate glare from parking garage;
- Reduce amenity program to provide more open views to the ocean for immediate neighbors; and
- Decrease in the slab-to-slab height in the towers to accommodate an additional level
  of residential units within the originally approved height.