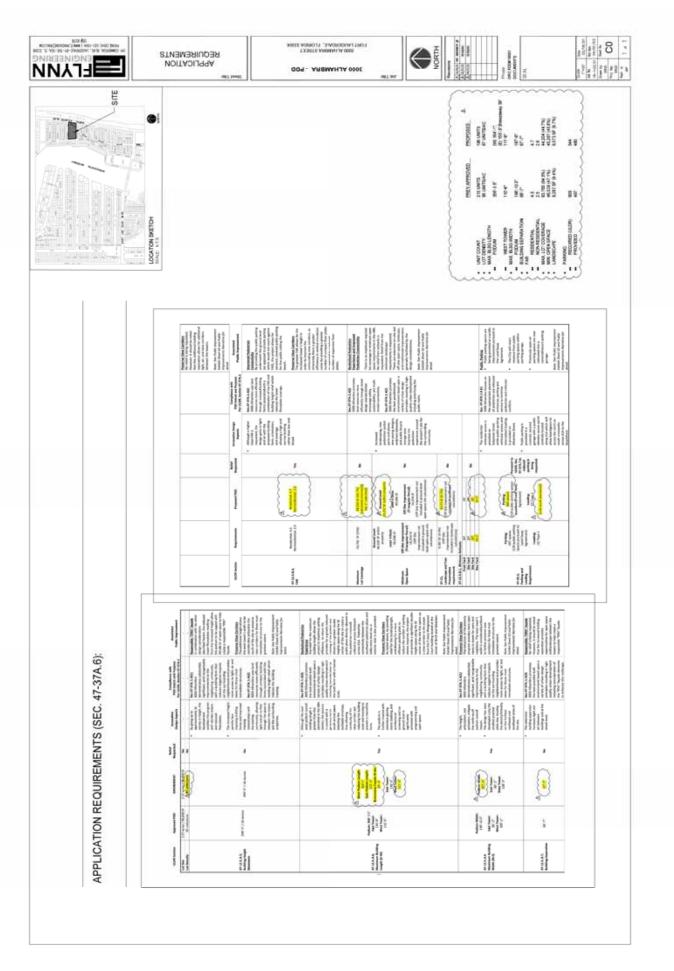

The Applicant is proposing programmatic amendments including a reduction of residential units from 215 to 196 units, an increase from 5,150 to 5,615 square feet of ground floor retail and restaurant use, and reduction from 497 to 480 parking spaces (with no impact to the 120 public parking spaces). Additionally, the Applicant is proposing associated minor architectural changes with landscape and civil adjustments as demonstrated in the site plan amendment plan set included in this submittal.

**RESPONSE:** With the development of construction drawings, certain programmatic and architectural, landscape, and civil amendments were made to the approved PDD. There are proposed amendments to certain PDD standards, only including the side and rear setbacks, building length, and building tower separation, that exceed administrative approval only in that the original PDD standards were site plan specific and these elements are now either are a few feet below or over the applicable minimum/maximum PDD standards that were previously approved by the City Commission, thereby