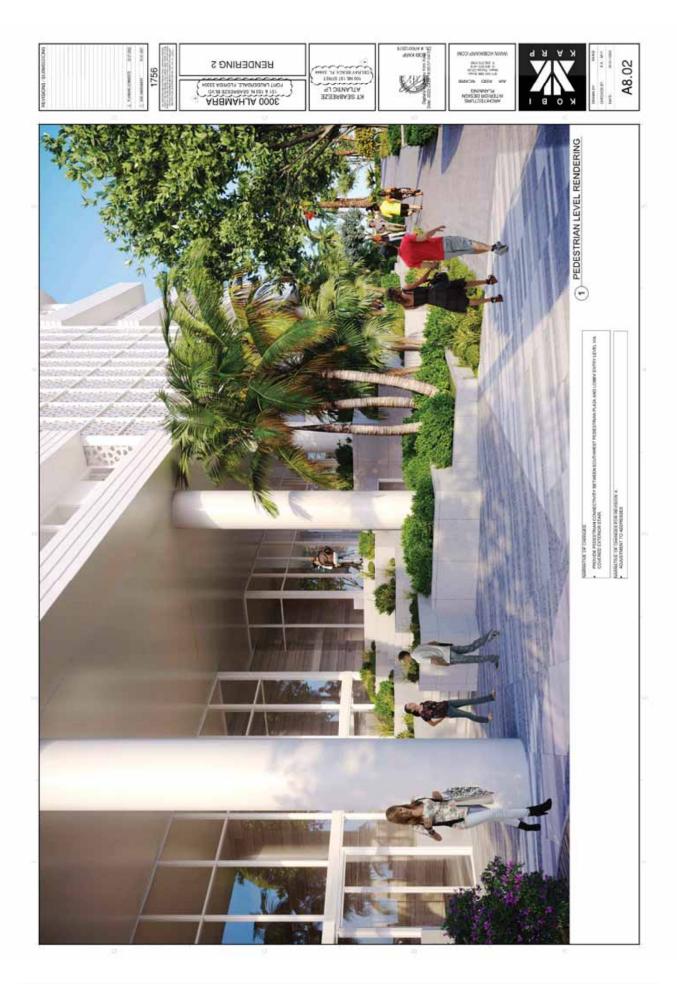

- Enhance pedestrian connectivity between the southwest pedestrian plaza and lobby entry level via an exterior stair;
- Minimize steps in the northeast plaza to reduce circulation and increase a unified open area;
- Rearrange hierarchy of materials and location to emphasize design intent and mitigate glare from parking garage;
- Reduce amenity program to provide more open views to the ocean for immediate neighbors; and
- Decrease in the slab-to-slab height in the towers to accommodate an additional level
  of residential units within the originally approved height.