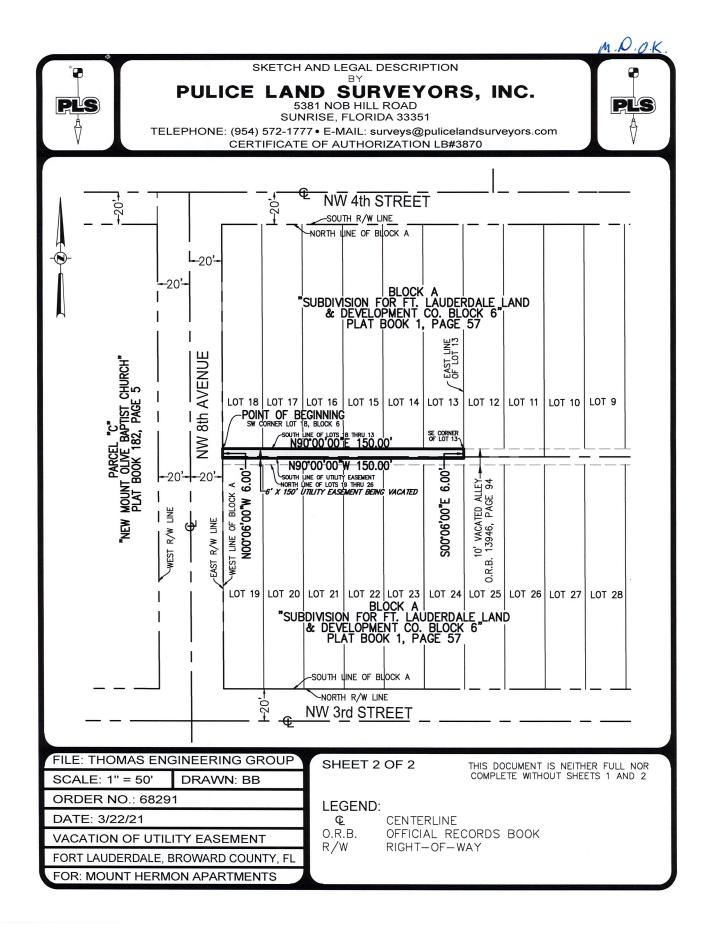

ALL OF THAT 6.00 FOOT WIDE BY 150.00 FOOT LONG RETAINED UTILITY EASEMENT RECORDED IN OFFICIAL RECORDS BOOK 13946, PAGE 94, OF THE PUBLIC RECORDS OF BROWARD COUNTY, FLORIDA, BEING A PORTION OF BLOCK "A", "SUBDIVISION FOR FT. LAUDERDALE LAND & DEVELOPMENT CO. BLOCK 6", ACCORDING TO THE PLAT THEREOF, AS RECORDED IN PLAT BOOK 1, PAGE 57 OF THE PUBLIC RECORDS OF DADE COUNTY, FLORIDA

More particularly described in Exhibit "A" attached.

Location: North of Northwest 3<sup>rd</sup> Street, south of Northwest 4<sup>th</sup> Street, east of Northwest 8<sup>th</sup> Avenue and west of Northwest 7<sup>th</sup> Avenue