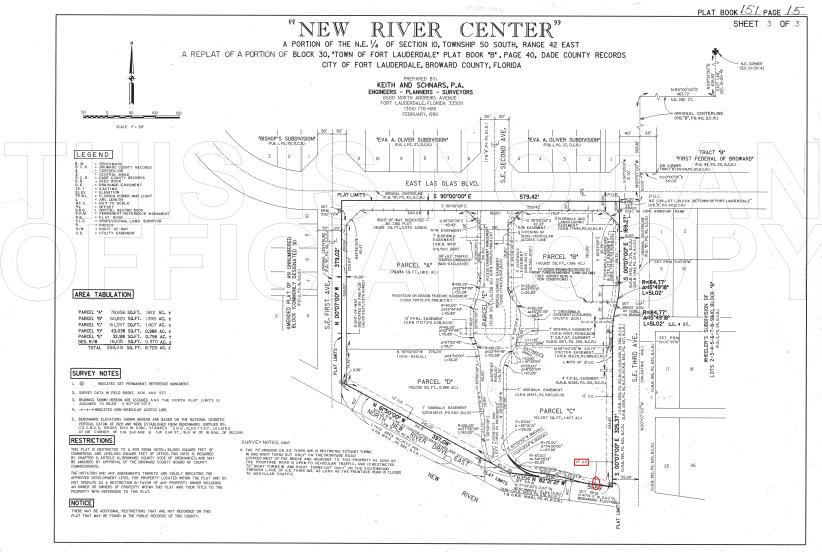

FLORIDA 33309
(305) 776-166
FEBRUARY, 1990

DEDICATION

NOW ALL ME IN THESE PRESENTS THAT STATE OF FLORING ASSETTION AND ALL ME IN THESE PRESENTS THAT SHOW AND ALL ME IN THESE PRESENTS THAT SHOW AND ALL ME IN THE ALL ME ALL ME IN THE ALL ME ALL ME

ACKNOWLEDGEMENT

TO ME WELL KNOWN AND KNOWN TO ME TO BE THE INDIVIDUAL DESCRIBED IN AND WHO EXECUTED THE FOREOGNO DEDICATION AS PRESIDENT OF RISM WIVER CENTER ANATHENANCE ASSOCIATION, MR. J. FLORIDA CORPORATION, AND THAT HE ACKNOWLEDGED BEFORE ME THAT HE EXCLUTED SUCH DEDICATION AS SUCH OFFICER, MR.J HATA SAID DEDICATION IS THE FREE ACT AND DEED OF SAID OFFICE

STATE OF FLORIDA COUNTY OF BROWARD SS

WITHESS MY MAND AND SEAL THIS 19 TH, DAY OF BECKNIBER AD, 1981.

AUG. 27, 1995

MY COMMISSION EXPIRES:

MY COMMISSION EXPIRES:

DEDICATION

NOTARY



028-MP-90

**APPLICANT:** New River Center Maintenance Association, Inc.

DATE: February 10, 2022

**REQUEST: Establishment of Special Sign District** 

PREPARED BY: Nectaria M. Chakas, Esq.

## **Establishment of Special Sign District for New River Center**

This firm represents New River Center Maintenance Association, Inc. ("Applicant") master association of all the owners within the territory outlined in yellow below. The property owners include:

- New River Center Maintenance Association Inc. owns Las Olas Way
- DK Las Olas, LLC/100 Las Olas Condominium Association Inc. owns Hyatt Centric Hotel and Residences
- PRII 200 East Las Olas Owner, LLC owns the office building owner
- Las Olas Riverhouse Condominium Association owns the condominium
- PRII Stiles ROLO Apartment Owner LLC) o