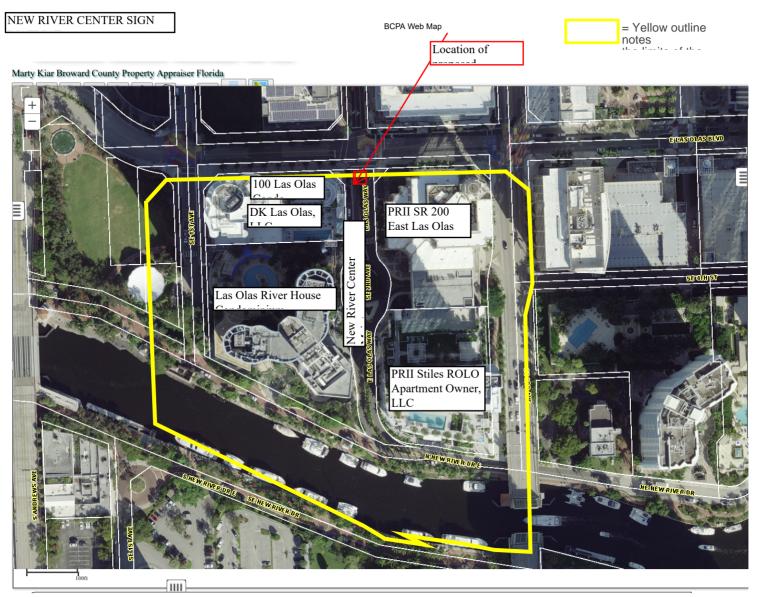

## Page 1: PZB Site Plan - Applicant Information Sheet

INSTRUCTIONS: The following information is requested pursuant to the City's Unified Land Development Regulations (ULDR). The application must be filled out accurately and completely. Please print or type and answer all questions. Indicate N/A if does not apply.