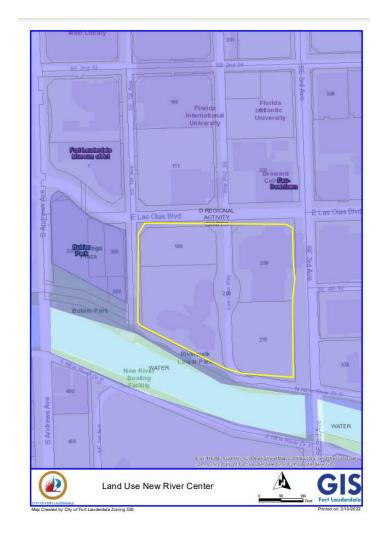

## Page 1: PZB Site Plan - Applicant Information Sheet

INSTRUCTIONS: The following information is requested pursuant to the City's Unified Land Development Regulations (ULDR). The application must be filled out accurately and completely. Please print or type and answer all questions. Indicate N/A if does not apply.