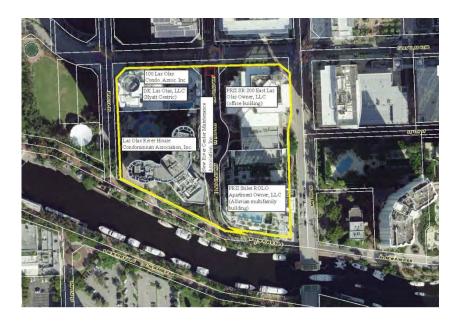

trict** 

PREPARED BY: Nectaria M. Chakas, Esq.

## **Establishment of Special Sign District for New River Center**

This firm represents New River Center Maintenance Association, Inc. ("Applicant") master association of all the owners within the territory outlined in yellow below. The property owners include:

- New River Center Maintenance Association Inc. owns Las Olas Way
- DK Las Olas, LLC/100 Las Olas Condominium Association Inc. owns Hyatt Centric Hotel and Residences
- PRII 200 East Las Olas Owner, LLC owns the office building owner
- Las Olas Riverhouse Condominium Association owns the condominium
- PRII Stiles ROLO Apartment Owner LLC) owns Alluvian Apartment Residences

("Owners") as shown in the aerial below. The yellow outlined area is commonly known as the New River Center.



The Applicant/Owners are seeking to establish a sign district pursuant to ULDR §47-22.8 and text amendment pursuant to ULDR §47-22.4 in order to install a monument sign within the median located on Las Olas Way and Las Olas Boulevard. Las Olas Way is privately owned, but subject to public easement for vehicles and pedestrians. This special signage is requested for purposes of providing business identification signage for the businesses within the New River Center. The sign will be located at the intersection of East Las Olas Boulevard and East Las Olas Way (see red box above for approximate location).

CASE: UDP-T22003 CAM #22-0472 Exhibit 3

18 of 18

Exhibit 3 18 of 18