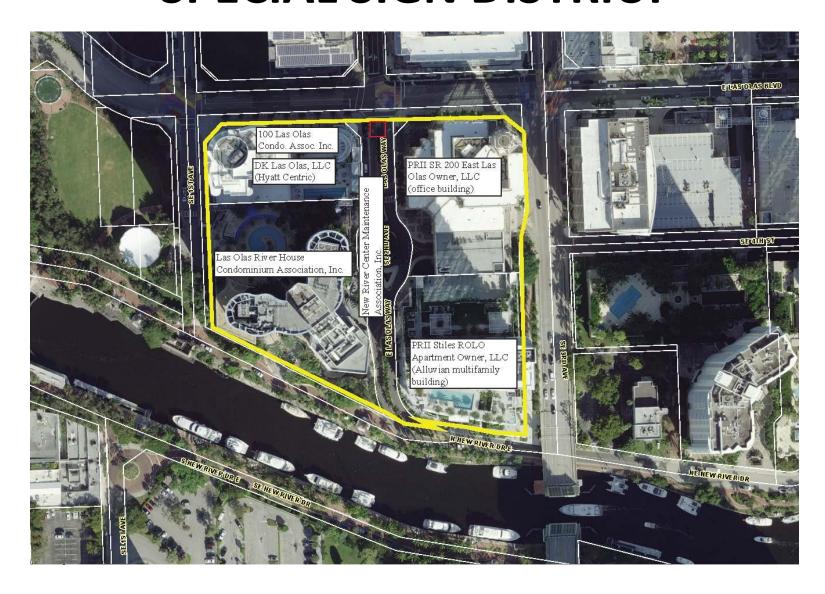

## Page 1: PZB Site Plan - Applicant Information Sheet

INSTRUCTIONS: The following information is requested pursuant to the City's Unified Land Development Regulations (ULDR). The application must be filled out accurately and completely. Please print or type and answer all questions. Indicate N/A if does not apply.