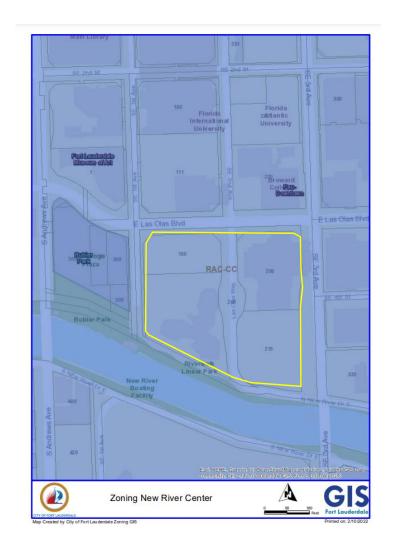

## Page 1: PZB Site Plan - Applicant Information Sheet

INSTRUCTIONS: The following information is requested pursuant to the City's Unified Land Development Regulations (ULDR). The application must be filled out accurately and completely. Please print or type and answer all questions. Indicate N/A if does not apply.