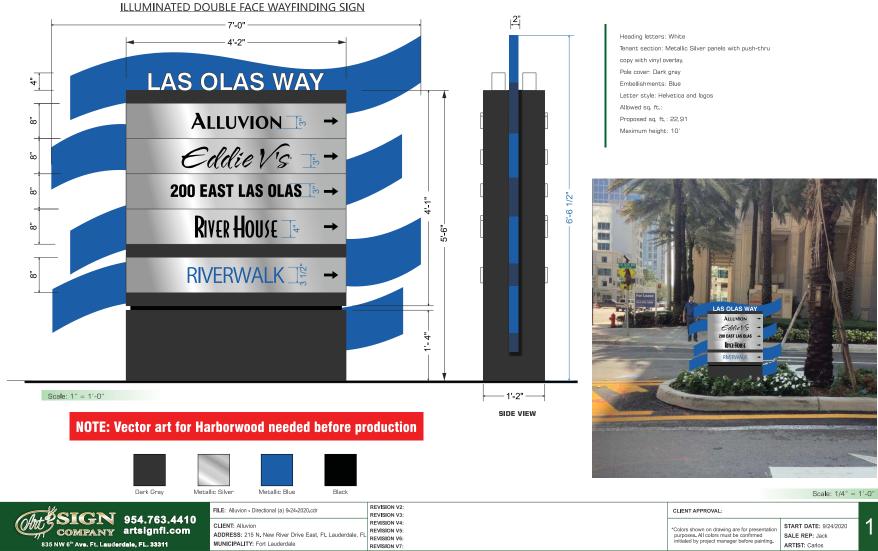

## Page 1: PZB Site Plan - Applicant Information Sheet

INSTRUCTIONS: The following information is requested pursuant to the City's Unified Land Development Regulations (ULDR). The application must be filled out accurately and completely. Please print or type and answer all questions. Indicate N/A if does not apply.