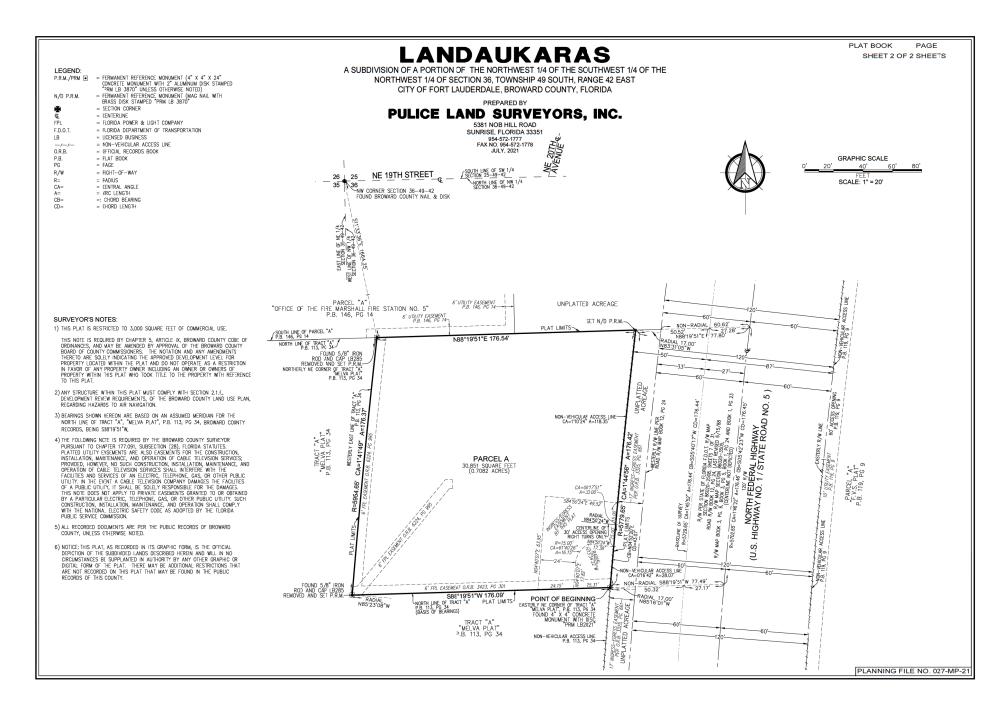

# LANDAUKARAS

A SUBDIVISION OF A PORTION OF THE NORTHWEST 1/4 OF THE SOUTHWEST 1/4 OF THE NORTHWEST 1/4 OF SECTION 36, TOWNSHIP 49 SOUTH, RANGE 42 EAST

CITY OF FORT LAUDERDALE, BROWARD COUNTY, FLORIDA

| PREPARED BY                                                                                                                                                                                                                                                                                                                                                                                                                                                                                                                                                                                                                                                                                                                                                                                                                                                                                                                                                                                                                                                                                                                                                                                                                                                                                                                                                                                                                                                                                                                                                                                                                                                                                                                                                                                                                                                                                                                                                                                                                                                                                                                                                                                                                                                                                                                                                                                                                                                                        |   |
|------------------------------------------------------------------------------------------------------------------------------------------------------------------------------------------------------------------------------------------------------------------------------------------------------------------------------------------------------------------------------------------------------------------------------------------------------------------------------------------------------------------------------------------------------------------------------------------------------------------------------------------------------------------------------------------------------------------------------------------------------------------------------------------------------------------------------------------------------------------------------------------------------------------------------------------------------------------------------------------------------------------------------------------------------------------------------------------------------------------------------------------------------------------------------------------------------------------------------------------------------------------------------------------------------------------------------------------------------------------------------------------------------------------------------------------------------------------------------------------------------------------------------------------------------------------------------------------------------------------------------------------------------------------------------------------------------------------------------------------------------------------------------------------------------------------------------------------------------------------------------------------------------------------------------------------------------------------------------------------------------------------------------------------------------------------------------------------------------------------------------------------------------------------------------------------------------------------------------------------------------------------------------------------------------------------------------------------------------------------------------------------------------------------------------------------------------------------------------------|---|
| PULICE LAND SURVEYORS, INC<br>5381 NOB HILL ROAD<br>SURIES FLORIDA 33351<br>954-572-1777<br>FAX NO. 954-572-1778<br>JULY 2021                                                                                                                                                                                                                                                                                                                                                                                                                                                                                                                                                                                                                                                                                                                                                                                                                                                                                                                                                                                                                                                                                                                                                                                                                                                                                                                                                                                                                                                                                                                                                                                                                                                                                                                                                                                                                                                                                                                                                                                                                                                                                                                                                                                                                                                                                                                                                      | • |
| NE ISTH ST<br>NE IST |   |
|                                                                                                                                                                                                                                                                                                                                                                                                                                                                                                                                                                                                                                                                                                                                                                                                                                                                                                                                                                                                                                                                                                                                                                                                                                                                                                                                                                                                                                                                                                                                                                                                                                                                                                                                                                                                                                                                                                                                                                                                                                                                                                                                                                                                                                                                                                                                                                                                                                                                                    |   |
|                                                                                                                                                                                                                                                                                                                                                                                                                                                                                                                                                                                                                                                                                                                                                                                                                                                                                                                                                                                                                                                                                                                                                                                                                                                                                                                                                                                                                                                                                                                                                                                                                                                                                                                                                                                                                                                                                                                                                                                                                                                                                                                                                                                                                                                                                                                                                                                                                                                                                    |   |
| NE TOWNSHIP 49 SOUTH<br>NE 10TH ST<br>NE 10TH ST<br>LOCATION MAP<br>NOT TO SCALE<br>A PORTION OF SECTION 35, TOWNSHIP 49 SOUTH, RANGE 42 EAST                                                                                                                                                                                                                                                                                                                                                                                                                                                                                                                                                                                                                                                                                                                                                                                                                                                                                                                                                                                                                                                                                                                                                                                                                                                                                                                                                                                                                                                                                                                                                                                                                                                                                                                                                                                                                                                                                                                                                                                                                                                                                                                                                                                                                                                                                                                                      |   |
| A FORTION OF SECTION 30, TOWNSHIP 49 SUUTH, RANGE 42 EAST                                                                                                                                                                                                                                                                                                                                                                                                                                                                                                                                                                                                                                                                                                                                                                                                                                                                                                                                                                                                                                                                                                                                                                                                                                                                                                                                                                                                                                                                                                                                                                                                                                                                                                                                                                                                                                                                                                                                                                                                                                                                                                                                                                                                                                                                                                                                                                                                                          |   |

### PLAT BOOK PAGE SHEET 1 OF 2 SHEETS

# 

PLANNING FILE NO. 027-MP-21

# LEGAL DESCRIPTION:

A PORTION OF THE NORTHWEST 1/4 OF THE SOUTHWEST 1/4 OF THE NORTHWEST 1/4 OF SECTION 36, TOMNSHIP 49 SOUTH, RANGE 42 EAST, MORE PARTICULARLY DESCRIBED AS

FOLLOWS: BECNING AT THE EASTERLY NORTHEAST CORNER OF TRACT "A", "MELVA PLAT", ACCORDING TO THE PLAT THERIOF, AS RECORDED IN PLAT BOOK 113, PAGE 34, OF THE PUBLIC RECORDS OF BROWARD COUNTY, ELORIDA, SAID FOINT BEING 17.00 FEET MEST OF, AS MEASURED RADALLY BROWARD COUNTY, ELORIDA, SAID FOINT BEING 17.00 FEET MEST OF, AS MEASURED RADALLY US, HIGHWAY NO, J) AS STOWN ON STATE RADA DEPARTIENT BEINT-OF-WAY MAP, SECTON BBOO2-5508; THENCE SOUTH BB1951" WEST ALONG THE NORTH-INE OF SAID TRACT "A" 176:09 FEET DA FONTION THE ARC OF A NON-TANGENT CIRCLAR CURVE CONCAVE EASTERLY, TO WHICH A RADIAL LINE BEARS NORTH B323'DG" WEST, THENCE NORTHERY ALONG THE WESTERLY, TO STURIE OF SAID TRACT "A", "NELVA PLAT, "AN ALONG THE ARC OF SAID CURVE. TO THE RIGHT, HAWING A RADIUS OF 539-465 FEET, A CENTRAL ANGLE OF T41'49", FOR NORTHELEMENT TO STATE TO A POINT ON THE TAC OF AN ADVISION OF THE THENCE NORTHERY ALONG THE GOUTH LINE OF PARCEL "A", "OFTICE OF THE FIRE WARSHALL RIES TATION NO. S"," ACCORDING TO THE PLAT. THEREOF, AS RECORDED IN PLAT BOINT 14, OF SAID OFTICA, AND STOK THE SOUTH LINE OF PARCEL "A", "OFTICE OF THE FIRE WARSHALL RIES TATION NO. S"," ACCORDING TO THE PLAT. THEREOF, AS RECORDED IN PLAT BOOK 146, PAGE 14, OF SAID OPUBLIC RECORDS AND ITS EASTERLY EXTENSION, 176,54 FEET TO A POINT 17.00 FEET WEST OF A NON-TANGENT CIRCULAR CURVE CONCAVE EASTERLY, TO WHICH A RADAL LINE BEARS NORTH B331105" WEST, THENCE SOUTHERY ALONG THE ARC OF A NON-TANGENT CIRCULAR CURVE CONCAVE EASTERLY, TO WHICH A RADAL LINE BEARS NORTH B331105" MEST, THENCE SOUTHERY ALONG THE ARC OF A RADIUS OF 577865 FEET, A CENTRAL ANGLE OF 174456°, FOR AN ARC LENGTH OF 176.42 FEET TO THE "ONT OF BELT, A CENTRAL ANGLE OF 174456°, FOR AN ARC LENGTH OF 176.42 FEET TO THE "ONT OF BELT, A CENTRAL ANGLE OF 174456°, FOR AN ARC LENGTH OF 176.42 FEET TO THE POINT OF BEGINNING.

SAID LANDS LYING AND BEING IN THE CITY OF FORT LAUDERDALE, BROWARD COUNTY, FLORIDA, CONTAINING 30,851 SQUARE FEET (0.7082 ACRES), MORE OR LESS.