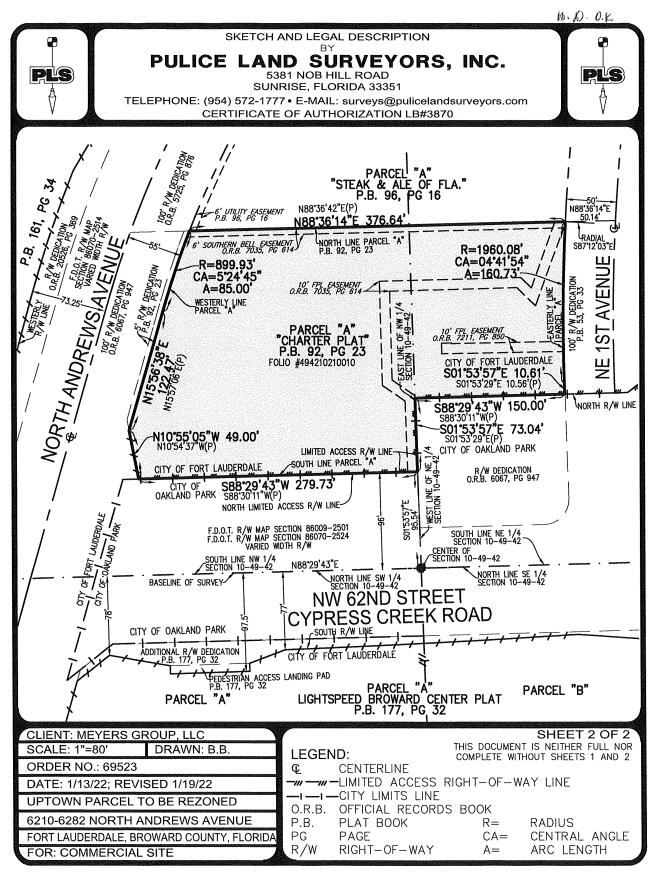

Urban and Planning Division

Page 1 of 1

| m. jo. v. k.                                                                                                                                                                                                                                                                                                                                                                                                                                                                              |                   |
|-------------------------------------------------------------------------------------------------------------------------------------------------------------------------------------------------------------------------------------------------------------------------------------------------------------------------------------------------------------------------------------------------------------------------------------------------------------------------------------------|-------------------|
| SKETCH AND LEGAL DESCRIPTION                                                                                                                                                                                                                                                                                                                                                                                                                                                              |                   |
| PULICE LAND SURVEYORS, INC.<br>5381 NOB HILL ROAD<br>SUNRISE, FLORIDA 33351<br>TELEPHONE: (954) 572-1777 • E-MAIL: surveys@pulicelandsurveyors.com                                                                                                                                                                                                                                                                                                                                        |                   |
| CERTIFICATE OF AUTHORIZATION LB#3870                                                                                                                                                                                                                                                                                                                                                                                                                                                      |                   |
| LEGAL DESCRIPTION: UPTOWN PARCEL TO BE REZONED FROM B-3 (COUNTY ZONING)<br>TO UPTOWN URBAN VILLAGE NORTHEAST (UUV-NE)<br>PARCEL "A", "CHARTER PLAT", ACCORDING TO THE PLAT THEREOF, RECORDED IN PLAT<br>BOOK 92, PAGE 23, AS DEPICTED IN CYPRESS CREEK PLAZA OFFICE CONDOMINIUM – PLAN<br>OF TERMINATION OF THE DECLARATION ESTABLISHING A PLAN FOR CONDOMINIUM<br>OWNERSHIP, RECORDED IN INSTRUMENT NO. 114620458, ALL BEING IN AND OF THE PUBLIC<br>RECORDS OF BROWARD COUNTY, FLORIDA. |                   |
| SAID LANDS LYING AND BEING IN THE CITY OF FORT LAUDERDALE, BROWARD COUNTY,                                                                                                                                                                                                                                                                                                                                                                                                                |                   |
| FLORIDA, AND CONTAINING 89,907 SQUARE FEET (2.0640 ACRES) MORE OR LESS                                                                                                                                                                                                                                                                                                                                                                                                                    |                   |
|                                                                                                                                                                                                                                                                                                                                                                                                                                                                                           |                   |
|                                                                                                                                                                                                                                                                                                                                                                                                                                                                                           |                   |
|                                                                                                                                                                                                                                                                                                                                                                                                                                                                                           |                   |
|                                                                                                                                                                                                                                                                                                                                                                                                                                                                                           |                   |
|                                                                                                                                                                                                                                                                                                                                                                                                                                                                                           |                   |
|                                                                                                                                                                                                                                                                                                                                                                                                                                                                                           |                   |
|                                                                                                                                                                                                                                                                                                                                                                                                                                                                                           |                   |
|                                                                                                                                                                                                                                                                                                                                                                                                                                                                                           |                   |
|                                                                                                                                                                                                                                                                                                                                                                                                                                                                                           |                   |
|                                                                                                                                                                                                                                                                                                                                                                                                                                                                                           |                   |
| NOTES:                                                                                                                                                                                                                                                                                                                                                                                                                                                                                    |                   |
| <ol> <li>THIS SKETCH IS NOT VALID WITHOUT THE ORIGINAL SIGNATURE AND SEAL OR AN<br/>ELECTRONIC SIGNATURE AND ELECTRONIC SEAL OF A FLORIDA LICENSED SURVEYOR<br/>AND MAPPER.</li> </ol>                                                                                                                                                                                                                                                                                                    |                   |
| 6. BEARINGS ARE BASED ON F.D.O.T. RIGHT-OF-WAY MAP SECTION 86070-2524,<br>SHEET 6 OF 15, WITH THE SOUTH LINE OF THE NW 1/4 SECTION 10-49-42 BEING<br>N88*29'43"E.                                                                                                                                                                                                                                                                                                                         |                   |
| <ol> <li>THIS IS NOT A SKETCH OF SURVEY AND DOES NOT REPRESENT A FIELD SURVEY.</li> <li>ALL RECORDED DOCUMENTS ARE PER BROWARD COUNTY RECORDS, UNLESS OTHERWISE<br/>NOTED.</li> </ol>                                                                                                                                                                                                                                                                                                     |                   |
| NOTED.                                                                                                                                                                                                                                                                                                                                                                                                                                                                                    | ***************** |
|                                                                                                                                                                                                                                                                                                                                                                                                                                                                                           |                   |
| CLIENT: MEYERS GROUP, LLC SHEET 1 OF 2                                                                                                                                                                                                                                                                                                                                                                                                                                                    |                   |
| SCALE: 1"=80' DRAWN: B.B. SCALE: 1"=80' DRAWN: B.B.                                                                                                                                                                                                                                                                                                                                                                                                                                       | R                 |
| ORDER NO.: 69523                                                                                                                                                                                                                                                                                                                                                                                                                                                                          | -                 |
| DATE: 1/13/22; REVISED 1/19/22                                                                                                                                                                                                                                                                                                                                                                                                                                                            |                   |
| 6210-6282 NORTH ANDREWS AVENUE                                                                                                                                                                                                                                                                                                                                                                                                                                                            |                   |
| FORT LAUDERDALE, BROWARD COUNTY, FLORIDA                                                                                                                                                                                                                                                                                                                                                                                                                                                  | ł                 |
| FOR: COMMERCIAL SITE STATE OF FLORIDA                                                                                                                                                                                                                                                                                                                                                                                                                                                     |                   |