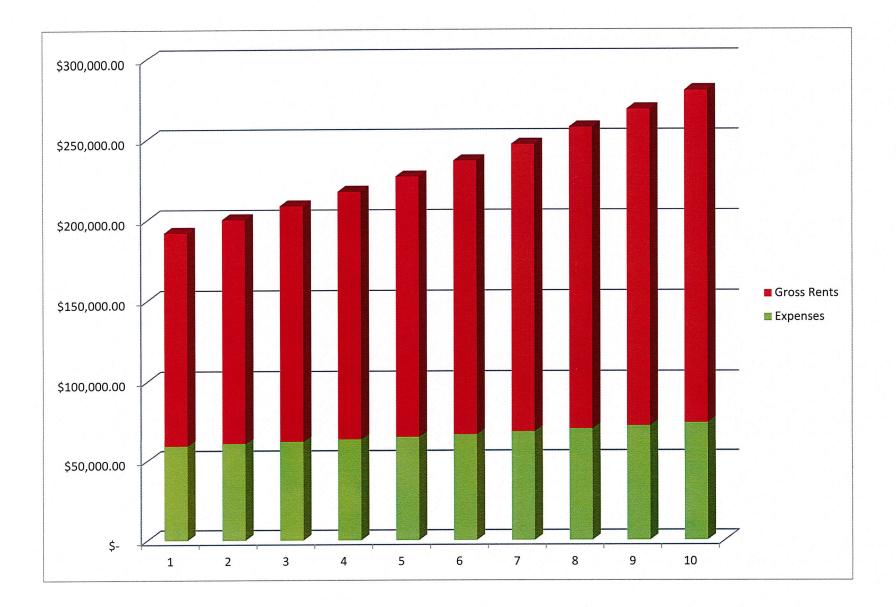

## **TEN YEAR REVENUE & EXPENSE PROJECTION**

| Tenant               |    | SQ FT      |    | Monthly    |    | CAM        |    | Total      | SQ FT %          |
|----------------------|----|------------|----|------------|----|------------|----|------------|------------------|
| Vacant 1             |    | 1,000      | \$ | 1,800.00   | \$ | 178.57     | \$ | 1,978.57   | 18%              |
| Vacant 2             |    | 1,300      | \$ | 2,340.00   | \$ | 232.14     | \$ | 2,572.14   | 23%              |
| Vacant 3             |    | 1,500      | \$ | 2,700.00   | \$ | 267.86     | \$ | 2,967.86   | 27%              |
| Vacant 4             |    | 1,800      | \$ | 3,240.00   | \$ | 321.43     | \$ | 3,561.43   | 32%              |
|                      |    | 5,600      | \$ | 10,080.00  | \$ | 1,000.00   | \$ | 11,080.00  | 100%             |
|                      |    |            |    |            |    |            |    |            |                  |
| Years                |    | 1          |    | 2          |    | 3          |    | 4          | 5                |
| Gross Rents          | \$ | 132,960.00 | \$ | 139,608.00 | \$ | 146,588.40 | \$ | 153,917.82 | \$<br>161,613.71 |
| Cleaning/Maintenance | \$ | 25,000.00  | \$ | 25,500.00  | \$ | 26,010.00  | \$ | 26,530.20  | \$<br>27,060.80  |
| Insurance            | \$ | 13,296.00  | \$ | 13,561.92  | \$ | 13,833.16  | \$ | 14,109.82  | \$<br>14,392.02  |
| Legal & Other Fees   | \$ | 2,000.00   | \$ | 2,020.00   | \$ | 2,040.20   | \$ | 2,060.60   | \$<br>2,081.21   |
| Repairs              | \$ | 3,000.00   | \$ | 3,090.00   | \$ | 3,182.70   | \$ | 3,278.18   | \$<br>3,376.53   |
| Utilities            | \$ | 5,318.40   | \$ | 5,371.58   | \$ | 5,425.30   | \$ | 5,479.55   | \$<br>5,534.35   |
| Vacancy Factor 8%    | \$ | 10,636.80  | \$ | 11,168.64  | \$ | 11,727.07  | \$ | 12,313.43  | \$<br>12,929.10  |
| NOI                  | \$ | 73,708.80  | \$ | 78,895.86  | \$ | 84,369.97  | \$ | 90,146.04  | \$<br>96,239.71  |
|                      |    |            |    |            |    |            |    |            |                  |
| Years                |    | 6          |    | 7          |    | 8          |    | 9          | 10               |
| Gross Rents          | \$ | 169,694.40 | \$ | 178,179.12 | \$ | 187,088.07 | \$ | 196,442.48 | \$<br>206,264.60 |
| Cleaning/Maintenance | \$ | 27,602.02  | \$ | 28,154.06  | \$ | 28,717.14  | \$ | 29,291.48  | \$<br>29,877.31  |
| Insurance            | \$ | 14,679.86  | \$ | 14,973.46  | \$ | 15,272.92  | \$ | 15,578.38  | \$<br>15,889.95  |
| Legal & Other Fees   | \$ | 2,102.02   | \$ | 2,123.04   | \$ | 2,144.27   | \$ | 2,165.71   | \$<br>2,187.37   |
| Repairs              | \$ | 3,477.82   | \$ | 3,582.16   | \$ | 3,689.62   | \$ | 3,800.31   | \$<br>3,914.32   |
| Utilities            | \$ | 5,589.69   | \$ | 5,645.59   | \$ | 5,702.04   | \$ | 5,759.07   | \$<br>5,816.66   |
| Vacancy Factor 8%    | \$ | 13,575.55  | \$ | 14,254.33  | \$ | 14,967.05  | \$ | 15,715.40  | \$<br>16,501.17  |
| NOI                  | \$ | 102,667.43 | \$ | 109,446.49 | \$ | 116,595.02 | \$ | 124,132.12 | \$<br>132,077.82 |