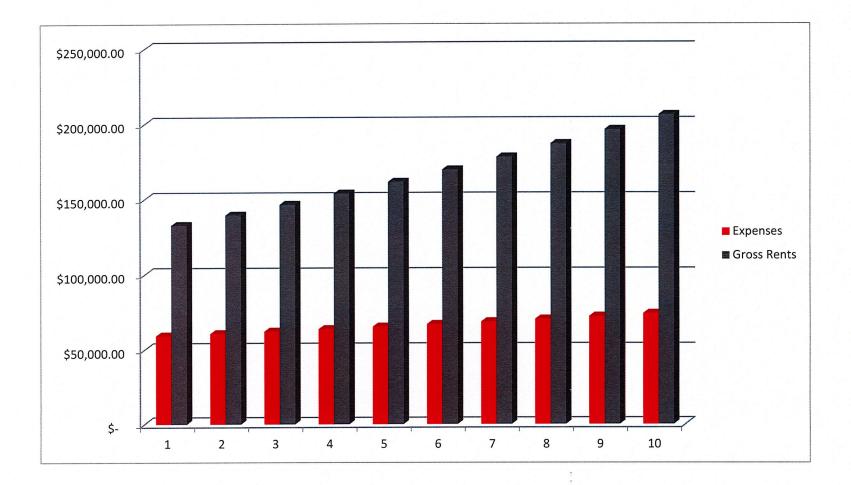

## **TEN YEAR REVENUE & EXPENSE PROJECTION**

| Tenant               |    | SQ FT      |    | Monthly    |    | CAM        |    | Total      | SQ FT %          |
|----------------------|----|------------|----|------------|----|------------|----|------------|------------------|
| Vacant 1             |    | 1,000      | \$ | 1,800.00   | \$ | 178.57     | \$ | 1,978.57   | 18%              |
| Vacant 2             |    | 1,300      | \$ | 2,340.00   | \$ | 232.14     | \$ | 2,572.14   | 23%              |
| Vacant 3             |    | 1,500      | \$ | 2,700.00   | \$ | 267.86     | \$ | 2,967.86   | 27%              |
| Vacant 4             |    | 1,800      | \$ | 3,240.00   | \$ | 321.43     | \$ | 3,561.43   | 32%              |
|                      |    | 5,600      | \$ | 10,080.00  | \$ | 1,000.00   | \$ | 11,080.00  | 100%             |
|                      |    |            |    |            |    |            |    |            |                  |
| Years                |    | 1          |    | 2          |    | 3          |    | 4          | 5                |
| Gross Rents          | \$ | 132,960.00 | \$ | 139,608.00 | \$ | 146,588.40 | \$ | 153,917.82 | \$<br>161,613.71 |
| Cleaning/Maintenance | \$ | 25,000.00  | \$ | 25,500.00  | \$ | 26,010.00  | \$ | 26,530.20  | \$<br>27,060.80  |
| Insurance            | \$ | 13,296.00  | \$ | 13,561.92  | \$ | 13,833.16  | \$ | 14,109.82  | \$<br>14,392.02  |
| Legal & Other Fees   | \$ | 2,000.00   | \$ | 2,020.00   | \$ | 2,040.20   | \$ | 2,060.60   | \$<br>2,081.21   |
| Repairs              | \$ | 3,000.00   | \$ | 3,090.00   | \$ | 3,182.70   | \$ | 3,278.18   | \$<br>3,376.53   |
| Utilities            | \$ | 5,318.40   | \$ | 5,371.58   | \$ | 5,425.30   | \$ | 5,479.55   | \$<br>5,534.35   |
| Vacancy Factor 8%    | \$ | 10,636.80  | \$ | 11,168.64  | \$ | 11,727.07  | \$ | 12,313.43  | \$<br>12,929.10  |
| NOI                  | \$ | 73,708.80  | \$ | 78,895.86  | \$ | 84,369.97  | \$ | 90,146.04  | \$<br>96,239.71  |
|                      |    |            |    |            |    |            |    |            |                  |
| Years                |    | 6          |    | 7          |    | 8          |    | 9          | 10               |
| Gross Rents          | \$ | 169,694.40 | \$ | 178,179.12 | \$ | 187,088.07 | \$ | 196,442.48 | \$<br>206,264.60 |
| Cleaning/Maintenance | \$ | 27,602.02  | \$ | 28,154.06  | \$ | 28,717.14  | \$ | 29,291.48  | \$<br>29,877.31  |
| Insurance            | \$ | 14,679.86  | \$ | 14,973.46  | \$ | 15,272.92  | \$ | 15,578.38  | \$<br>15,889.95  |
| Legal & Other Fees   | \$ | 2,102.02   | \$ | 2,123.04   | \$ | 2,144.27   | \$ | 2,165.71   | \$<br>2,187.37   |
| Repairs              | \$ | 3,477.82   | \$ | 3,582.16   | \$ | 3,689.62   | \$ | 3,800.31   | \$<br>3,914.32   |
| Utilities            | \$ | 5,589.69   | \$ | 5,645.59   | \$ | 5,702.04   | \$ | 5,759.07   | \$<br>5,816.66   |
| Vacancy Factor 8%    | \$ | 13,575.55  | \$ | 14,254.33  | \$ | 14,967.05  | \$ | 15,715.40  | \$<br>16,501.17  |
| NOI                  | \$ | 102,667.43 | \$ | 109,446.49 | \$ | 116,595.02 | \$ | 124,132.12 | \$<br>132,077.82 |