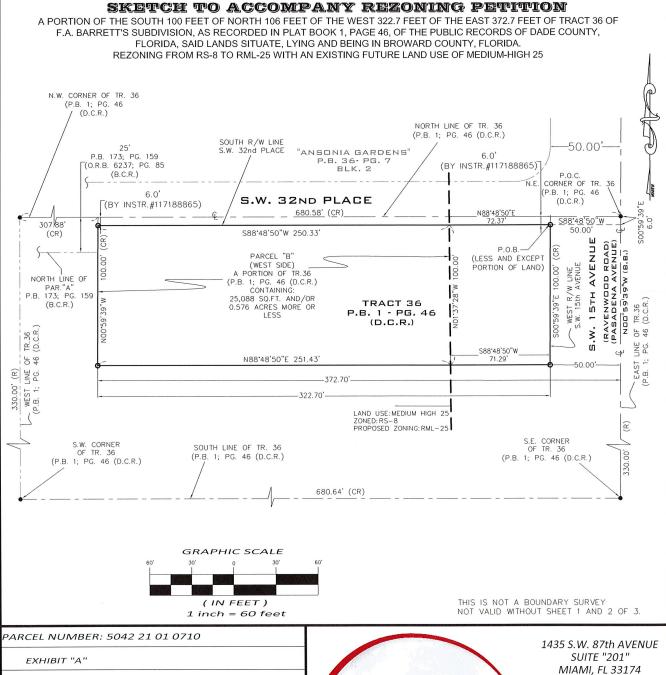

## <u>Sketch and legal for rezoning</u>

A PORTION OF THE SOUTH 100 FEET OF NORTH 106 FEET OF THE WEST 322.7 FEET OF THE EAST 372.7 FEET OF TRACT 36 OF F.A. BARRETT'S SUBDIVISION, AS RECORDED IN PLAT BOOK 1, PAGE 46, OF THE PUBLIC RECORDS OF DADE COUNTY, FLORIDA, SAID LANDS SITUATE, LYING AND BEING IN BROWARD COUNTY, FLORIDA. REZONING FROM RS-8 TO RML-25 WITH AN EXISTING FUTURE LAND USE OF MEDIUM-HIGH 25

#### SKETCH DESCRIPTION

A PORTION OF THE SOUTH 100 FEET OF NORTH 106 FEET OF THE WEST 322.7 FEET OF THE EAST 372.7 FEET OF TRACT 36 OF F.A. BARRETT'S SUBDIVISION, AS RECORDED IN PLAT BOOK 1, PAGE 46, OF THE PUBLIC RECORDS OF DADE COUNTY, FLORIDA, SAID LANDS SITUATE, LYING AND BEING IN BROWARD COUNTY, FLORIDA.

REZONING FROM RS-8 TO RML-25 WITH AN EXISTING FUTURE LAND USE OF MEDIUM-HIGH 25

## LEGAL DESCRIPTION PARCEL "B" (WEST SIDE):

A PORTION OF TRACT 36 OF F.A. BARRETT'S SUBDIVISION, AS RECORDED IN PLAT BOOK 1, AT PAGE 46 OF THE PUBLIC RECORDS OF DADE COUNTY, FLORIDA, SAID LANDS SITUATE, LYING AND BEING IN BROWARD COUNTY, FLORIDA AND BEING MORE PARTICULARLY DESCRIBED AS FOILOWS:

THE SOUTH 100.00 FEET OF THE NORTH 106.00 FEET OF THE WEST 322.7 FEET OF THE EAST 372.7 FEET OF SAID TRACT 36 AND LESS AND EXCEPT THAT PORTION OF LAND DESCRIBED AS FOLLOWS:

COMMENCE AT THE NORTHEAST CORNER OF SAID TRACT 36, THENCE RUN S 00° 59' 39" E FOR A DISTANCE OF 6.00 FEET; THENCE RUN S 88' 48' 50" W A DISTANCE OF 50.00 FEET TO A POINT OF INTERSECTION OF THE WEST RIGHT OF WAY LINE OF SW 15th. AVENUE AND THE SOUTH RIGHT OF WAY LINE OF SW 32nd. PLACE SAID POINT BEING THE POINT OF BEGINNING; THENCE RUN S 00° 59' 39" E ALONG SAID WEST RIGHT OF WAY LINE OF SW 15th. AVENUE A DISTANCE OF 100.00 FEET; THENCE RUN S 88' 48' 50" W ALONG A LINE 106.00 FEET SOUTH AND PARALLEL TO THE NORTH LINE OF SAID TRACT 36 FOR A DISTANCE OF 71.29 FEET; THENCE RUN N 01' 37' 28" W A DISTANCE OF 100.00 FEET TO A POINT ON THE SOUTH RIGHT OF WAY LINE OF SAID SW 32nd. PLACE SAID LINE ALSO BEING 6.00 FEET SOUTH AND PARALLEL TO THE NORTH LINE OF SAID TRACT 36: THENCE RUN N 88' 48' 50 E ALONG SAID SOUTH RIGHT OF WAY LINE OF WAY LINE OF SAID SW 32nd. PLACE A DISTANCE OF 72.37 FEET TO THE POINT OF BEGINNING.

CONTAINING 25,088 SQUARE FEET AND/OR 0.576 ACRES MORE OR LESS.

NOT VALID WITHOUT SHEET 1 AND 3 OF 3.

PARCEL NUMBER: 5042 21 01 0710

LEGAL DESCRIPTION

Project No.: 2105-0126 PCL. B. (WEST SIDE)

Drawn by: M.G. SKETCH