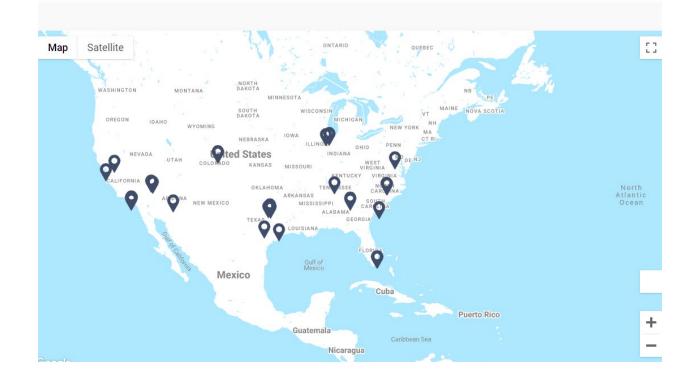

## FIND A BOUTIQUE NEAR YOU

Use Current Location

The NOW operates four locations in Los Angeles with more than 100 locations in development across the U.S. in cities including Atlanta, Austin, Chicago, Dallas, Denver, Ft. Lauderdale, Las Vegas, Nashville, Raleigh, and Scottsdale, AZ.