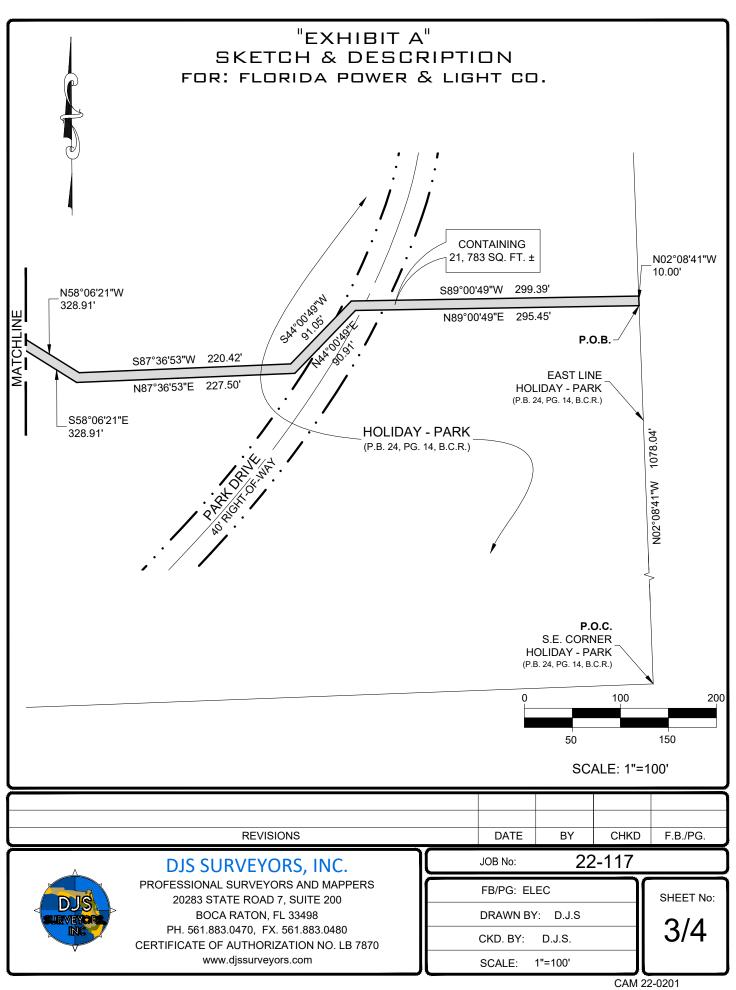

COMMENCING AT THE SOUTHEAST CORNER OF SAID PLAT OF HOLIDAY PARK;

THENCE NORTH 02°08'41" WEST, ALONG THE EAST LINE OF SAID PLAT, A DISTANCE OF 1,078.04 FEET TO THE POINT OF BEGINNING; THENCE CONTINUE NORTH 02°08'41" WEST ALONG SAID EAST LINE, A DISTANCE OF 10.00 FEET; THENCE NORTH 89°00'49" EAST AND DEPARTING SAID EAST LINE, A DISTANCE OF 299.39 FEET; THENCE SOUTH 44°00'49" WEST, A DISTANCE OF 91.05 FEET; THENCE SOUTH 87°36'53" WEST, A DISTANCE OF 220.42 FEET; THENCE NORTH 58°06'21" WEST, A DISTANCE OF 328.91 FEET; THENCE SOUTH 87°37'47" WEST, A DISTANCE OF 271.64 FEET; THENCE NORTH 59°51'05 WEST, A DISTANCE OF 51.01 FEET; THENCE SOUTH 25°32'08" WEST, A DISTANCE OF 45.95 FEET; THENCE SOUTH 25°41'55" WEST, A DISTANCE OF 57.30 FEET; THENCE NORTH 02°36'09" WEST, A DISTANCE OF 520.99 FEET TO A POINT ON THE SOUTH LINE OF A 40 FOOT WIDE RIGHT-OF-WAY FOR NORTHEAST 10th AVENUE AS SHOWN ON THE PLAT OF BMW SUNRISE PLAT, AS RECORDED IN PLAT BOOK 181, PAGE 43, OF THE PUBLIC RECORDS OF BROWARD COUNTY, FLORIDA, SAID POINT BEING (CONT.)

# "EXHIBIT A" SKETCH & DESCRIPTION FOR: FLORIDA POWER & LIGHT CO.

LEGAL DESCRIPTION (CONT.)

5.00 FEET EAST OF THE SOUTHWEST CORNER OF SAID RIGHT-OF-WAY; THENCE SOUTH 87°52'19" WEST, ALONG SAID SOUTH RIGHT-OF-WAY AND THE SOUTH LINE OF SAID BMW SUNRISE PLAT, A DISTANCE OF 10.00 FEET; THENCE SOUTH 02°36'09" EAST AND DEPARTING SAID SOUTH LINE OF BMW SUNRISE PLAT, A DISTANCE OF 537.29 FEET; THENCE SOUTH 69°14'12" WEST, A DISTANCE OF 104.63 FEET; THENCE SOUTH 20°45'48" EAST, A DISTANCE OF 10.00 FEET; THENCE NORTH 69°14'12" EAST, A DISTANCE OF 110.25 FEET; THENCE NORTH 25°41'55" EAST, A DISTANCE OF 73.93 FEET; THENCE SOUTH 60°12'29" EAST, A DISTANCE OF 40.14 FEET; THENCE NORTH 26°29'03" EAST, A DISTANCE OF 38.64 FEET; THENCE NORTH 87°37'47" EAST, A DISTANCE OF 274.07 FEET; THENCE SOUTH 58°06'21" EAST, A DISTANCE OF 328.91 FEET; THENCE NORTH 87°36'53" EAST, A DISTANCE OF 227.50 FEET; THENCE NORTH 44°00'49" EAST, A DISTANCE OF 90.91 FEET; THENCE NORTH 89°00'49" EAST, A DISTANCE OF 295.45 FEET TO A POINT ON THE EAST LINE OF THE AFORE MENTIONED PLAT HOLIDAY PARK AND THE POINT OF BEGINNING.

CONTAINING 21,743.29 SQUARE FEET, MORE OR LESS.

| REVISIONS | DATE | BY | CHKD | F.B./PG. |
|-----------|------|----|------|----------|