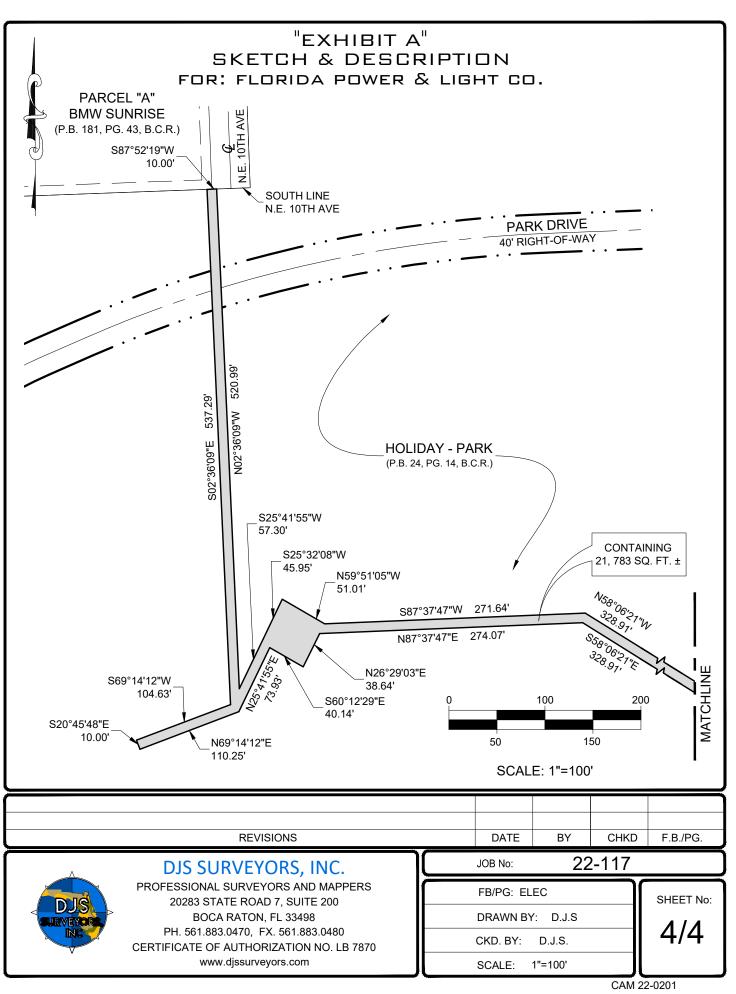

COMMENCING AT THE SOUTHEAST CORNER OF SAID PLAT OF HOLIDAY PARK;

THENCE NORTH 02°08'41" WEST, ALONG THE EAST LINE OF SAID PLAT, A DISTANCE OF 1,078.04 FEET TO THE POINT OF BEGINNING; THENCE CONTINUE NORTH 02°08'41" WEST ALONG SAID EAST LINE, A DISTANCE OF 10.00 FEET; THENCE NORTH 89°00'49" EAST AND DEPARTING SAID EAST LINE, A DISTANCE OF 299.39 FEET; THENCE SOUTH 44°00'49" WEST, A DISTANCE OF 91.05 FEET; THENCE SOUTH 87°36'53" WEST, A DISTANCE OF 220.42 FEET; THENCE NORTH 58°06'21" WEST, A DISTANCE OF 328.91 FEET; THENCE SOUTH 87°37'47" WEST, A DISTANCE OF 271.64 FEET; THENCE NORTH 59°51'05 WEST, A DISTANCE OF 51.01 FEET; THENCE SOUTH 25°32'08" WEST, A DISTANCE OF 45.95 FEET; THENCE SOUTH 25°41'55" WEST, A DISTANCE OF 57.30 FEET; THENCE NORTH 02°36'09" WEST, A DISTANCE OF 520.99 FEET TO A POINT ON THE SOUTH LINE OF A 40 FOOT WIDE RIGHT-OF-WAY FOR NORTHEAST 10th AVENUE AS SHOWN ON THE PLAT OF BMW SUNRISE PLAT, AS RECORDED IN PLAT BOOK 181, PAGE 43, OF THE PUBLIC RECORDS OF BROWARD COUNTY, FLORIDA, SAID POINT BEING (CONT.)

# "EXHIBIT A" SKETCH & DESCRIPTION FOR: FLORIDA POWER & LIGHT CO.

LEGAL DESCRIPTION (CONT.)

5.00 FEET EAST OF THE SOUTHWEST CORNER OF SAID RIGHT-OF-WAY; THENCE SOUTH 87°52'19" WEST, ALONG SAID SOUTH RIGHT-OF-WAY AND THE SOUTH LINE OF SAID BMW SUNRISE PLAT, A DISTANCE OF 10.00 FEET; THENCE SOUTH 02°36'09" EAST AND DEPARTING SAID SOUTH LINE OF BMW SUNRISE PLAT, A DISTANCE OF 537.29 FEET; THENCE SOUTH 69°14'12" WEST, A DISTANCE OF 104.63 FEET; THENCE SOUTH 20°45'48" EAST, A DISTANCE OF 10.00 FEET; THENCE NORTH 69°14'12" EAST, A DISTANCE OF 110.25 FEET; THENCE NORTH 25°41'55" EAST, A DISTANCE OF 73.93 FEET; THENCE SOUTH 60°12'29" EAST, A DISTANCE OF 40.14 FEET; THENCE NORTH 26°29'03" EAST, A DISTANCE OF 38.64 FEET; THENCE NORTH 87°37'47" EAST, A DISTANCE OF 274.07 FEET; THENCE SOUTH 58°06'21" EAST, A DISTANCE OF 328.91 FEET; THENCE NORTH 87°36'53" EAST, A DISTANCE OF 227.50 FEET; THENCE NORTH 44°00'49" EAST, A DISTANCE OF 90.91 FEET; THENCE NORTH 89°00'49" EAST, A DISTANCE OF 295.45 FEET TO A POINT ON THE EAST LINE OF THE AFORE MENTIONED PLAT HOLIDAY PARK AND THE POINT OF BEGINNING.

CONTAINING 21,743.29 SQUARE FEET, MORE OR LESS.

| REVISIONS | DATE | BY | CHKD | F.B./PG. |
|-----------|------|----|------|----------|