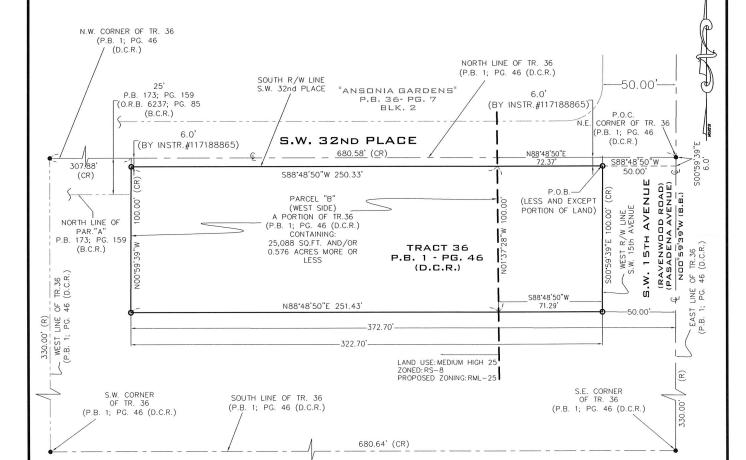

# SKETCH DESCRIPTION

A PORTION OF THE SOUTH 100 FEET OF NORTH 106 FEET OF THE WEST 322.7 FEET OF THE EAST 372.7 FEET OF TRACT 36 OF F.A. BARRETT'S SUBDIVISION, AS RECORDED IN PLAT BOOK 1, PAGE 46, OF THE PUBLIC RECORDS OF DADE COUNTY, FLORIDA, SAID LANDS SITUATE, LYING AND BEING IN BROWARD COUNTY, FLORIDA.

REZONING FROM RS-8 TO RML-25 WITH AN EXISTING FUTURE LAND USE OF MEDIUM-HIGH 25

# LEGAL DESCRIPTION PARCEL "B" (WEST SIDE):

A PORTION OF TRACT 36 OF F.A. BARRETT'S SUBDIVISION, AS RECORDED IN PLAT BOOK 1, AT PAGE 46 OF THE PUBLIC RECORDS OF DADE COUNTY, FLORIDA, SAID LANDS SITUATE, LYING AND BEING IN BROWARD COUNTY, FLORIDA AND BEING MORE PARTICULARLY DESCRIBED AS FOLLOWS:

THE SOUTH 100.00 FEET OF THE NORTH 106.00 FEET OF THE WEST 322.7 FEET OF THE EAST 372.7 FEET OF SAID TRACT 36 AND LESS AND EXCEPT THAT PORTION OF LAND DESCRIBED AS FOLLOWS:

COMMENCE AT THE NORTHEAST CORNER OF SAID TRACT 36, THENCE RUN S 00° 59′ 39″ E FOR A DISTANCE OF 6.00 FEET; THENCE RUN S 88′ 48′ 50″ W A DISTANCE OF 50.00 FEET TO A POINT OF INTERSECTION OF THE WEST RIGHT OF WAY LINE OF SW 15th. AVENUE AND THE SOUTH RIGHT OF WAY LINE OF SW 32nd. PLACE SAID POINT BEING THE POINT OF BEGINNING; THENCE RUN S 00° 59′ 39″ E ALONG SAID WEST RIGHT OF WAY LINE OF SW 15th. AVENUE A DISTANCE OF 100.00 FEET; THENCE RUN S 88′ 48′ 50″ W ALONG A LINE 106.00 FEET SOUTH AND PARALLEL TO THE NORTH LINE OF SAID TRACT 36 FOR A DISTANCE OF 71.29 FEET; THENCE RUN N 01° 37′ 28″ W A DISTANCE OF 100.00 FEET TO A POINT ON THE SOUTH RIGHT OF WAY LINE OF SAID SW 32nd. PLACE SAID LINE ALSO BEING 6.00 FEET SOUTH AND PARALLEL TO THE NORTH LINE OF SAID TRACT 36; THENCE RUN N 88′ 48′ 50 E ALONG SAID SOUTH RIGHT OF WAY LINE OF SAID SW 32nd. PLACE A DISTANCE OF 72.37 FEET TO THE POINT OF BEGINNING.

CONTAINING 25,088 SQUARE FEET AND/OR 0.576 ACRES MORE OR LESS.

NOT VALID WITHOUT SHEET 1 AND 3 OF 3.

| PARCEL NUMBER: 5042 21 01 0710             |              |  |  |
|--------------------------------------------|--------------|--|--|
| LEGAL DESCRIPTION                          |              |  |  |
| Project No.: 2105-0126 PCL. B. (WEST SIDE) |              |  |  |
| Drawn by: M.G.                             | SKETCH       |  |  |
| Approved by: AM                            | SHEET 2 OF 3 |  |  |
| Date: 06-30-2021                           | Scale: N/A   |  |  |

# SKETCH TO ACCOMPANY REZONING PETITION A PORTION OF THE SOUTH 100 FEET OF NORTH 106 FEET OF THE WEST 322.7 FEET OF THE EAST 372.7 FEET OF TRACT 36 OF F.A. BARRETT'S SUBDIVISION, AS RECORDED IN PLAT BOOK 1, PAGE 46, OF THE PUBLIC RECORDS OF DADE COUNTY, FLORIDA, SAID LANDS SITUATE, LYING AND BEING IN BROWARD COUNTY, FLORIDA. REZONING FROM RS-8 TO RML-25 WITH AN EXISTING FUTURE LAND USE OF MEDIUM-HIGH 25

THIS IS NOT A BOUNDARY SURVEY NOT VALID WITHOUT SHEET 1 AND 2 OF 3.

| PARCEL NUMBER: 5042 21 01 0710             |                 |  |  |
|--------------------------------------------|-----------------|--|--|
| EXHIBIT "A"                                |                 |  |  |
| Project No.: 2105-0126 PCL. B. (WEST SIDE) |                 |  |  |
| Drawn by: M.G.                             | SKETCH          |  |  |
| Approved by: AM                            | SHEET 3 OF 3    |  |  |
| Date: 06-30-2021                           | Scale: 1" - 60' |  |  |