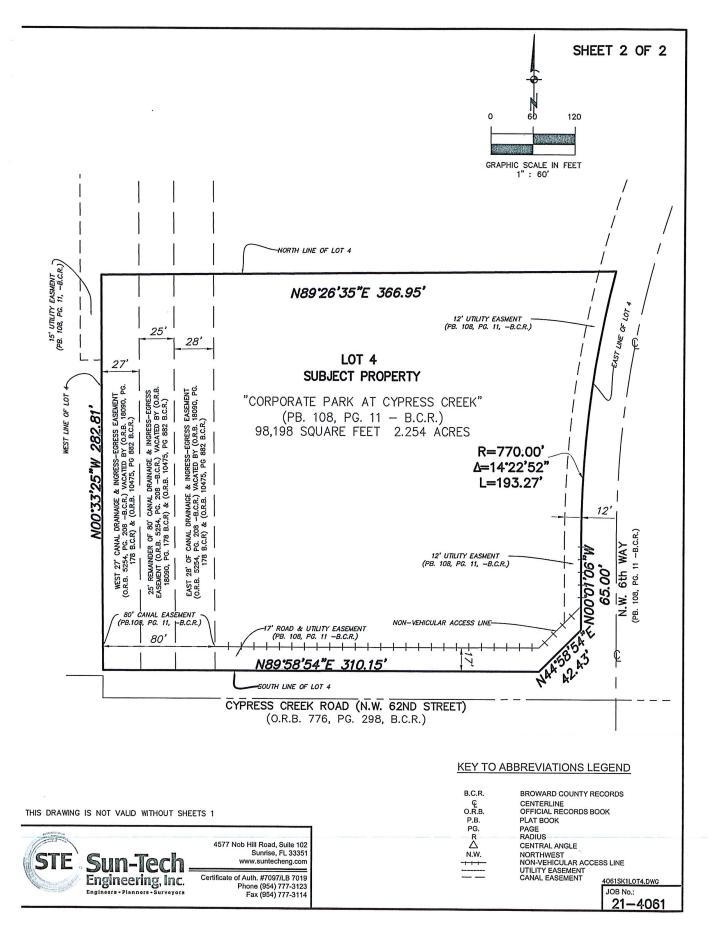

Urban and Planning Division

CASE: UDP-Z21003 PZB Exhibit 3 Page 3 of 7 Page 1 of 2

|                          |                                                                                                                                                                                                                                          | *****                                                                                                                                                                                     |                                                                      |                                                         |                   |                |                                         |     |
|--------------------------|------------------------------------------------------------------------------------------------------------------------------------------------------------------------------------------------------------------------------------------|-------------------------------------------------------------------------------------------------------------------------------------------------------------------------------------------|----------------------------------------------------------------------|---------------------------------------------------------|-------------------|----------------|-----------------------------------------|-----|
|                          |                                                                                                                                                                                                                                          |                                                                                                                                                                                           | ACCOMF                                                               | H AND DESCR<br>ANY REZONIN<br>M "CC" TO "UL             | <b>G</b> PETITION |                | SHEET 1 OF                              | 2   |
|                          |                                                                                                                                                                                                                                          | ONS LEGEND                                                                                                                                                                                |                                                                      |                                                         |                   | John to        | I mail Con                              | en  |
| B.C.R.<br>O.R.B.<br>P.B. |                                                                                                                                                                                                                                          | COUNTY RECORDS<br>CORDS BOOK                                                                                                                                                              | LEGAL [                                                              | DESCRIPTION                                             |                   | hall           | in Am                                   | M   |
| PG.<br>R<br>L            | PAGE<br>RADIUS<br>CENTRAL AN<br>ARC LENGTH                                                                                                                                                                                               |                                                                                                                                                                                           | Lot 4 of <b>C</b><br>thereof, as                                     | ORPORATE PARK<br>recorded in Plat Bo<br>ounty, Florida. |                   |                |                                         | 0   |
|                          | SUR                                                                                                                                                                                                                                      | /EYOR'S NOTES                                                                                                                                                                             |                                                                      |                                                         |                   |                |                                         |     |
|                          | 1.                                                                                                                                                                                                                                       | The purpose of this<br>and is provided as<br>with its intended pu                                                                                                                         | an aid in its de                                                     | piction. This sketch                                    |                   |                |                                         |     |
|                          | 2.                                                                                                                                                                                                                                       | Measurements show                                                                                                                                                                         | wn hereon are                                                        | expressed in U.S. s                                     | survey feet and   | decimal parts  | thereof.                                |     |
|                          | 3.                                                                                                                                                                                                                                       | The bearings show                                                                                                                                                                         | n hereon are ba                                                      | ased on the South li                                    | ine of Lot 4 Sou  | th 89°58'54" V | Vest.                                   |     |
|                          | 4.                                                                                                                                                                                                                                       | This drawing is not valid unless bearing the signature and original raised seal of a Florida licensed Surveyor and Mapper. Unsigned copies may be provided for information purposes only. |                                                                      |                                                         |                   |                |                                         |     |
|                          | 5.                                                                                                                                                                                                                                       | Sun-Tech Engineering, Inc. reserved the right to utilize any and all information obtained in the preparation of this sketch for any other purposes.                                       |                                                                      |                                                         |                   |                |                                         |     |
|                          | 6.                                                                                                                                                                                                                                       | Sun-Tech Engineer<br>the State of Florida<br>LB.7019, pursuant t                                                                                                                          | Department of                                                        | Business and Profe                                      | essional regulat  |                |                                         |     |
|                          | 7.                                                                                                                                                                                                                                       | This sketch and dea valid and complete                                                                                                                                                    |                                                                      |                                                         | ach sheet shall   | not be conside | ered full,                              |     |
|                          | <ul> <li>8. Sources of information used in the preparation of this map of survey are as follows:</li> <li>A. Record plat entitled CORPORATE PARK AT CYPRESS CREEK, Plat Book 108,<br/>Page 11, Broward County Public Records.</li> </ul> |                                                                                                                                                                                           |                                                                      |                                                         |                   |                |                                         |     |
|                          | 5                                                                                                                                                                                                                                        | SURVEYOR'S CERT                                                                                                                                                                           | FICATION                                                             |                                                         |                   |                |                                         |     |
|                          | t                                                                                                                                                                                                                                        | HEREBY CERTIFY<br>o the best of my know<br>esponsible charge.                                                                                                                             |                                                                      |                                                         |                   |                |                                         |     |
|                          |                                                                                                                                                                                                                                          |                                                                                                                                                                                           |                                                                      | Sun-Tech Engin                                          | ALD L.            |                |                                         |     |
| STE                      | CHAR -                                                                                                                                                                                                                                   | -Tech                                                                                                                                                                                     | lob Hill Road, Suite 102<br>Sunrise, FL 33351<br>www.suntecheng.com  | Date of Preparativ                                      | on: September     | U .<br>Dat     |                                         | DWC |
|                          |                                                                                                                                                                                                                                          | Certificate                                                                                                                                                                               | of Auth. #7097/LB 7019<br>Phone (954) 777-3123<br>Fax (954) 777-3114 | Professional Surv<br>Florida Registratio                |                   | BL             | 40615K1L0T4.<br>JOB No.:<br><b>21-4</b> |     |