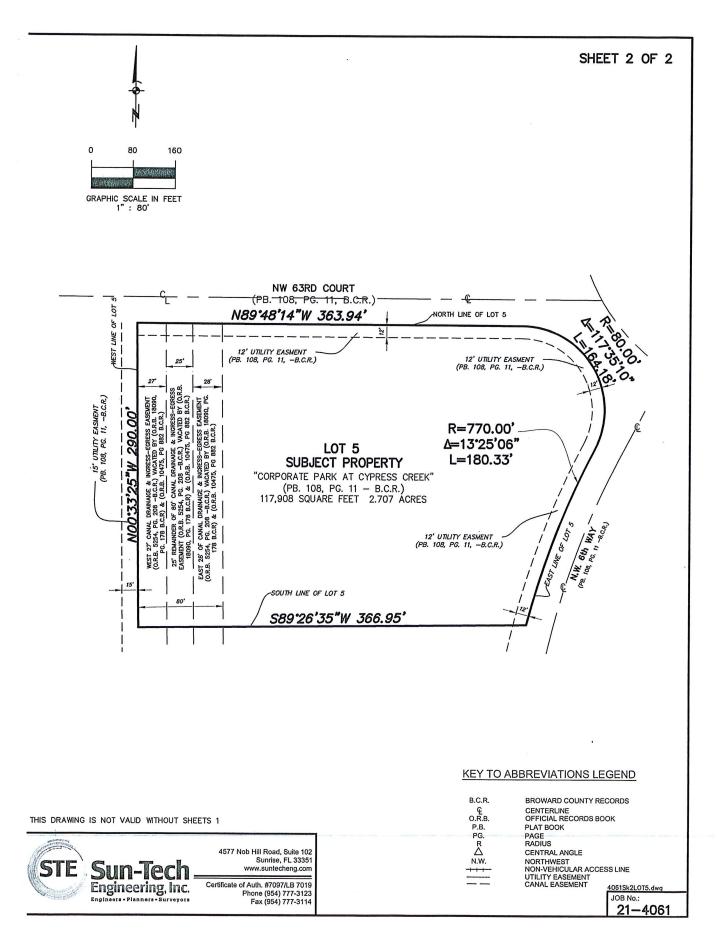

CASE: UDP-Z21003 PZB Exhibit 3 Page 4 of 7

CASE: UDP-Z21003 PZB Exhibit 3 Page 5 of 7

CAM #22-0157 Exhibit 3 Page 5 of 7

|                  |                                                 | ACCO                                                                                                                                                                                                                                             | ETCH AND DESCRIPTION T<br>OMPANY REZONING PETIT                                               |                | EET 1 OF 2          |  |  |  |
|------------------|-------------------------------------------------|--------------------------------------------------------------------------------------------------------------------------------------------------------------------------------------------------------------------------------------------------|-----------------------------------------------------------------------------------------------|----------------|---------------------|--|--|--|
| EY TO ABI        | BREVIATIONS LEGEND                              | F                                                                                                                                                                                                                                                | ROM "CC" TO "UUV-NW"                                                                          | Dell +         | - 1 1               |  |  |  |
| B.C.R.<br>O.R.B. | BROWARD COUNTY RECORDS<br>OFFICIAL RECORDS BOOK |                                                                                                                                                                                                                                                  |                                                                                               | Myr h          | fran copy           |  |  |  |
| P.B.<br>PG.<br>A | PLAT BOOK<br>PAGE<br>RADIUS<br>CENTRAL ANGLE    |                                                                                                                                                                                                                                                  | LEGAL DESCRIPTION                                                                             | for afficient  | sign off            |  |  |  |
| L                | ARC LENGTH                                      |                                                                                                                                                                                                                                                  | DRATE PARK AT CYPRESS CRE<br>recorded in Plat Book 108, Page 1<br>nty, Florida.               |                |                     |  |  |  |
| 5                | SURVEYOR'S NOTE                                 | S                                                                                                                                                                                                                                                |                                                                                               |                |                     |  |  |  |
|                  | hereon, and is p                                |                                                                                                                                                                                                                                                  | the elements of the description ap<br>s depiction. This sketch is not a su<br>are prohibited. |                |                     |  |  |  |
|                  | 2. Measurements s thereof.                      | shown hereon are expr                                                                                                                                                                                                                            | essed in U.S. survey feet and deci                                                            | imal parts     |                     |  |  |  |
|                  | 3. The bearings sh                              | own hereon are based                                                                                                                                                                                                                             | on the South line of Lot 5 North 8                                                            | 9°26'35" East. |                     |  |  |  |
|                  | Florida licensed                                | <ol> <li>This drawing is not valid unless bearing the signature and original raised seal of a<br/>Florida licensed Surveyor and Mapper. Unsigned copies may be provided for<br/>information purposes only.</li> </ol>                            |                                                                                               |                |                     |  |  |  |
|                  |                                                 |                                                                                                                                                                                                                                                  | ne right to utilize any and all inform<br>ch for any other purposes.                          | ation          |                     |  |  |  |
|                  | by the State of F                               | Sun-Tech Engineering, Inc. is authorized to provide Surveying and Mapping Services by the State of Florida Department of Business and Professional regulation, License No. LB.7019, pursuant to the provisions of Chapter 472, Florida Statutes. |                                                                                               |                |                     |  |  |  |
|                  |                                                 |                                                                                                                                                                                                                                                  | f 2 sheets and each sheet shall not<br>ess attached to each other.                            | t be           |                     |  |  |  |
|                  | A. Record pla                                   |                                                                                                                                                                                                                                                  | paration of this map of survey are a<br>E PARK AT CYPRESS CREEK , F<br>Records.               |                |                     |  |  |  |
|                  |                                                 |                                                                                                                                                                                                                                                  |                                                                                               |                |                     |  |  |  |
|                  | SURVEYOR'S                                      | <b>CERTIFICATION</b>                                                                                                                                                                                                                             |                                                                                               |                |                     |  |  |  |
|                  |                                                 | my knowledge and beli                                                                                                                                                                                                                            | captioned Sketch of Description is<br>ief, as prepared under my direction                     |                |                     |  |  |  |
|                  |                                                 |                                                                                                                                                                                                                                                  | Sun-Tech Engineering, inc.                                                                    |                |                     |  |  |  |
| 1000             |                                                 | 1<br>                                                                                                                                                                                                                                            | Date of Preparation: September                                                                |                |                     |  |  |  |
| STE              | Sun-Tech =                                      | 4577 Nob Hill Road, Suite 102<br>Sunrise, FL 33351<br>www.suntecheng.com<br>Certificate of Auth. #7097/LB 7019<br>Phone (954) 777-3123                                                                                                           | Donald L. Cooper, P.S.M.<br>Professional Surveyor and Mapp                                    | Date           | 40615K1L0T5.DWG     |  |  |  |
|                  | Engineers - Planners - Surveyors                | Fax (954) 777-3114                                                                                                                                                                                                                               | Florida Registration No. 6269                                                                 | J. N. Cal      | JOB No.:<br>21—4061 |  |  |  |