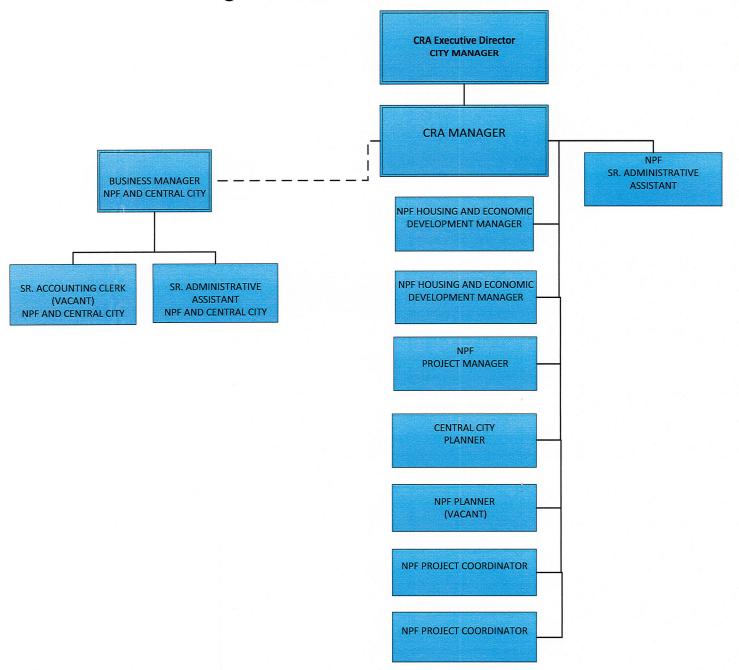

- 2.9. The City Manager, with the advice and consent of the Executive Director of the CRA, shall designate City employees, with the necessary skills and qualifications, to fill the positions and perform services on behalf of the CRA in accordance with the organizational chart attached hereto as Exhibit "A". The Executive Director of the CRA has the discretion to amend the organizational chart as necessary to efficiently and effectively manage and operate the CRA and shall advise the CRA board of changes to the organizational chart.
- 2.10. The CRA will be permitted to utilize the services of the CITY's Housing and Community Development (HCD) Division with respect to receiving, reviewing and processing homebuyer and homeowner rehabilitation applications in connection with NPF CRA residential incentives.
- 2.11. The CRA will be permitted to utilize continuing services contracts of the City, but only in connection with implementation of the Plan.
- 2.12. For matters coming before the CRA Board, each City department shall be responsible for preparing the Commission Agenda Memorandum.

# Exhibit "A"

Community Redevelopment Agency Organizational Chart

# Community Redevelopment Agency Organizational Chart FY 2022