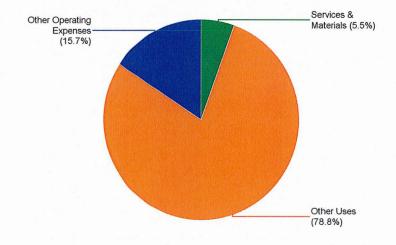

|
| Beginning Net Position              | 62,228             |                                       | 98,771              | 73,624                       | 73,624                                                | 100.0%                |
| Ending Net Position                 | 98,771             |                                       | 73,624              | 73,624                       | 73,624                                                | 100.0%                |
| Net Change                          | \$<br>36,543       |                                       | (25,147)            |                              |                                                       | 0.0%                  |

#### FY 2022 Adopted Budget Revenues

#### FY 2022 Adopted Budget Expenditures





## City of Fort Lauderdale

## Adopted FY 2022 - FY 2026 Community Investment Plan

| Project #    | Project Title                          | Unspent Balance<br>as of<br>May 7, 2021 | Available Balance<br>as of<br>May 7, 2021 | FY 2022 | FY 2023 | FY 2024 | FY2025 | FY 2026 | TOTALS    |
|--------------|----------------------------------------|-----------------------------------------|-------------------------------------------|---------|---------|---------|--------|---------|-----------|
| Central City | CRA Fund (348)                         |                                         |                                           |         |         |         |        |         |           |
| P12557       | THE NE 4TH AVE COMPLETE STREET PROJECT | 1,000,000                               |