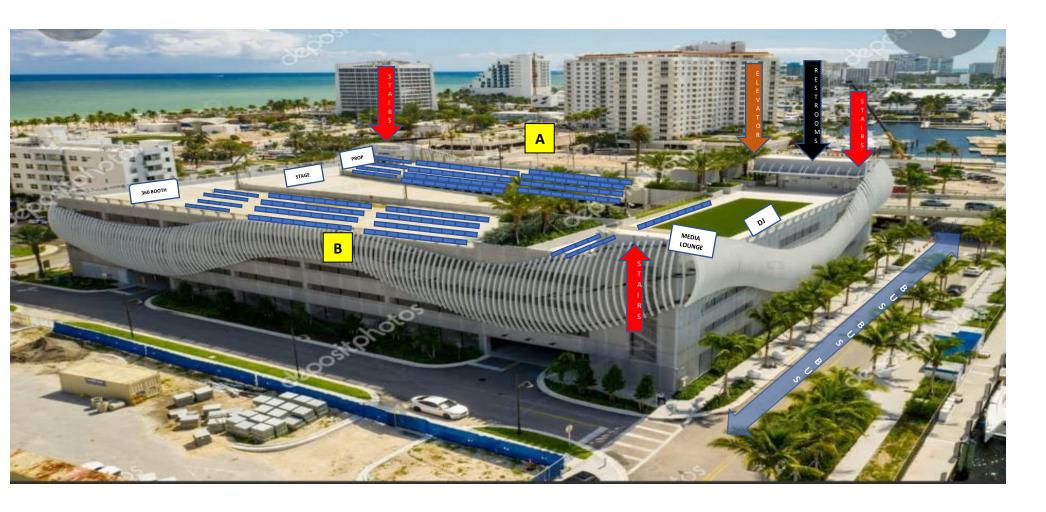

## Le Diner En Blanc Fort Lauderdale – March 5th 2022 SITEMAP DRAFT – To be finalized after final call

<sup>\*\*</sup>Most guests will enter the ramp from Level 4. Guests arriving by bus will use elevator to go to Level 5, rented golf carts will be available to escort guests up to avoid any bottleneck traffic of guests just waiting on elevator. Few may use the stairs

<sup>\*\*</sup>Blue lines represent guests seating: each long row represents 9tables at eight ft size each table. Each table seat 6guests each = 54 guests per long row ...

The front 4 short rows, seat 24guests per row.

## **VIEW FROM FRONT LAWN**

- \*\*\*Front lawn area will only have very few seatings in order to keep an open flow near elevator, restrooms and in front of DJ on dance floor area.
- \*\*\*\*\*\*There will also be additional restrooms on ground floOR not shown on site map (luxury restroom trailers as additional options to venue's restrooms)

Seating's: Media Lounge area with lounge furniture and few cocktail tables (15/20 media personnel)

SECTION B front lawn – There are 2 rows of 5tables each seating six guests each = 60guests

Total guests front lawn 120guests

and across the dj in center, there is 1 row of 10 tables = 60 guests

**GRAND TOTAL 1176 guests**