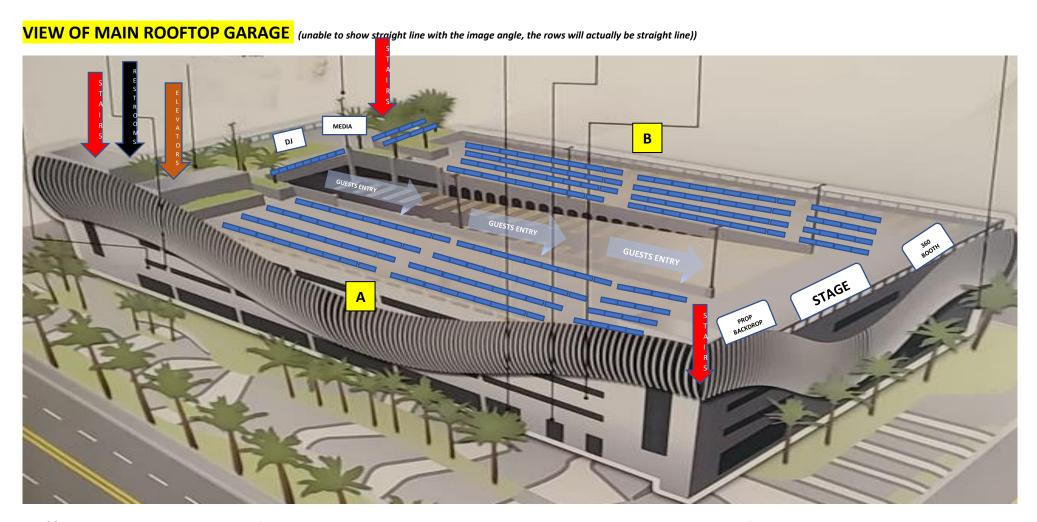

## Le Diner En Blanc Fort Lauderdale – March 5th 2022 SITEMAP DRAFT – To be finalized after final call

<sup>\*\*</sup>Most guests will enter the ramp from Level 4. Guests arriving by bus will use elevator to go to Level 5, rented golf carts will be available to escort guests up to avoid any bottleneck traffic of guests just waiting on elevator. Few may use the stairs

<sup>\*\*</sup>Blue lines represent guests seating: each long row represents 9tables at eight ft size each table. Each table seat 6guests each = 54 guests per long row ...

The front 4 short rows, seat 24guests per row.

Total guests 16 long rows x 54= 864 + 8rowsx24 = 192

Total seated 1,056guests on section A & B

## **VIEW FROM FRONT LAWN**

- \*\*\*Front lawn area will only have very few seatings in order to keep an open flow near elevator, restrooms and in front of DJ on dance floor area.
- \*\*\*\*\*\*There will also be additional restrooms on ground floOR not shown on site map (luxury restroom trailers as additional options to venue's restrooms)

Seating's: Media Lounge area with lounge furniture and few cocktail tables (15/20 media personnel)

SECTION B front lawn – There are 2 rows of 5tables each seating six guests each = 60guests

Total guests front lawn 120guests

and across the dj in center, there is 1 row of 10 tables = 60 guests

**GRAND TOTAL 1176 guests**