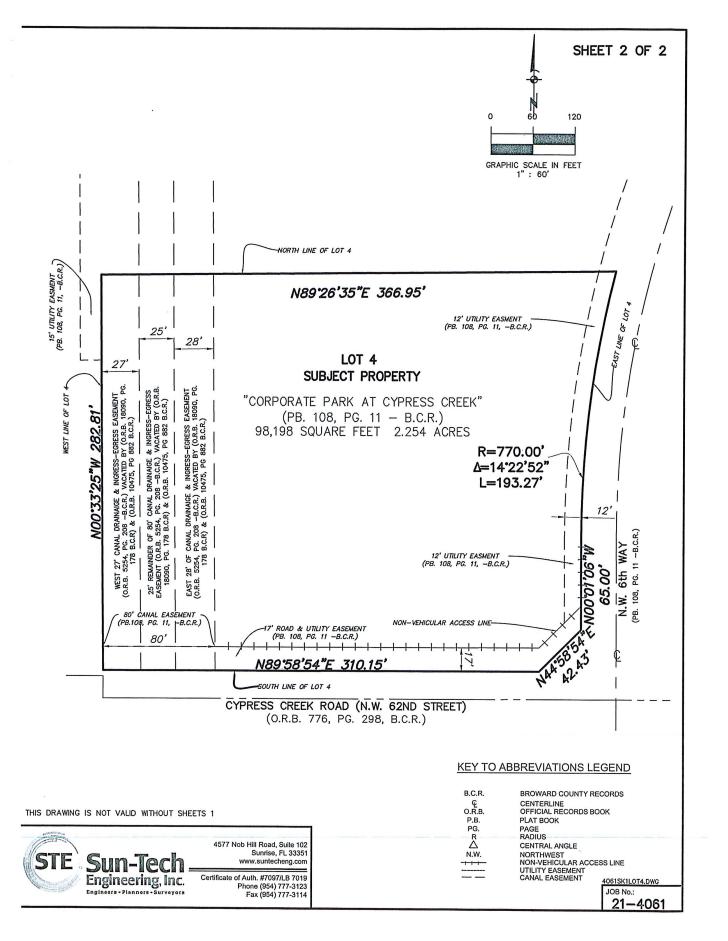

Urban and Planning Division

CASE: UDP-Z21003 PZB Exhibit 3 Page 3 of 7 Page 1 of 2

|                          |                                                                                                                                                                                                                                        |                                           | ACCOMF                                                                                                                                      | H AND DESCRIPTION 1<br>PANY REZONING PETIT<br>M "CC" TO "UUV-NW"                                                                                   | 50                                       | IEET 1 OF 2                           |
|--------------------------|----------------------------------------------------------------------------------------------------------------------------------------------------------------------------------------------------------------------------------------|-------------------------------------------|---------------------------------------------------------------------------------------------------------------------------------------------|----------------------------------------------------------------------------------------------------------------------------------------------------|------------------------------------------|---------------------------------------|
|                          |                                                                                                                                                                                                                                        | ONS LEGEND                                |                                                                                                                                             |                                                                                                                                                    | Sher to                                  | mul Corps                             |
| B.C.R.<br>O.R.B.<br>P.B. |                                                                                                                                                                                                                                        | COUNTY RECORDS<br>ECORDS BOOK             | LEGAL [                                                                                                                                     | DESCRIPTION                                                                                                                                        | ha blin                                  | il scon il                            |
| PG.<br>R<br>L            | PAGE<br>RADIUS<br>CENTRAL AI<br>ARC LENGTI                                                                                                                                                                                             |                                           | Lot 4 of <b>C</b><br>thereof, as                                                                                                            | ORPORATE PARK AT CYPF<br>recorded in Plat Book 108, P<br>ounty, Florida.                                                                           |                                          |                                       |
|                          | SUR                                                                                                                                                                                                                                    | VEYOR'S NOTES                             |                                                                                                                                             |                                                                                                                                                    |                                          |                                       |
|                          | 1.                                                                                                                                                                                                                                     |                                           | an aid in its de                                                                                                                            | pict the elements of the descr<br>piction. This sketch is not a so<br>bited.                                                                       |                                          |                                       |
|                          | 2.                                                                                                                                                                                                                                     | Measurements sho                          | wn hereon are                                                                                                                               | expressed in U.S. survey feet                                                                                                                      | and decimal parts the                    | reof.                                 |
|                          | 3.                                                                                                                                                                                                                                     | The bearings show                         | n hereon are ba                                                                                                                             | ased on the South line of Lot                                                                                                                      | 4 South 89°58'54" Wes                    | t.                                    |
|                          | 4.                                                                                                                                                                                                                                     |                                           |                                                                                                                                             | earing the signature and origin<br>nsigned copies may be provic                                                                                    |                                          |                                       |
|                          | 5.                                                                                                                                                                                                                                     | Sun-Tech Engineer<br>the preparation of t |                                                                                                                                             | ed the right to utilize any and ny other purposes.                                                                                                 | all information obtained                 | d in                                  |
|                          | 6.                                                                                                                                                                                                                                     | the State of Florida                      | Department of                                                                                                                               | orized to provide Surveying a<br>Business and Professional re<br>s of Chapter 472, Florida Stat                                                    | gulation, License No.                    | ру                                    |
|                          | 7.                                                                                                                                                                                                                                     | This sketch and de valid and complete     |                                                                                                                                             | ts of 2 sheet and each sheet<br>d to each other.                                                                                                   | shall not be considered                  | l full,                               |
|                          | <ol> <li>Sources of information used in the preparation of this map of survey are as follows:</li> <li>A. Record plat entitled CORPORATE PARK AT CYPRESS CREEK , Plat Book 108,<br/>Page 11, Broward County Public Records.</li> </ol> |                                           |                                                                                                                                             |                                                                                                                                                    |                                          |                                       |
| SURVEYOR'S CERTIFICATION |                                                                                                                                                                                                                                        |                                           |                                                                                                                                             |                                                                                                                                                    |                                          |                                       |
|                          | t                                                                                                                                                                                                                                      |                                           |                                                                                                                                             | captioned Sketch of Descripti<br>ef, as prepared under my dire                                                                                     | ection, supervision and                  |                                       |
| STE                      | Engine                                                                                                                                                                                                                                 | -Tech                                     | Nob Hill Road, Suite 102<br>Sunrise, FL 33351<br>www.suntecheng.com<br>of Auth. #7097/LB 7019<br>Phone (954) 777-3123<br>Fax (954) 777-3114 | Sun-Tech Engineering, In<br>Date of Preparation: Septer<br>Donald L. Cooper, P.S.M.<br>Professional Surveyor and I<br>Florida Registration No. 622 | mbar 13, 2021<br>LO . 2 (<br>Vapper<br>9 | 40615K1L074.DWG<br>JOB No:<br>21-4061 |