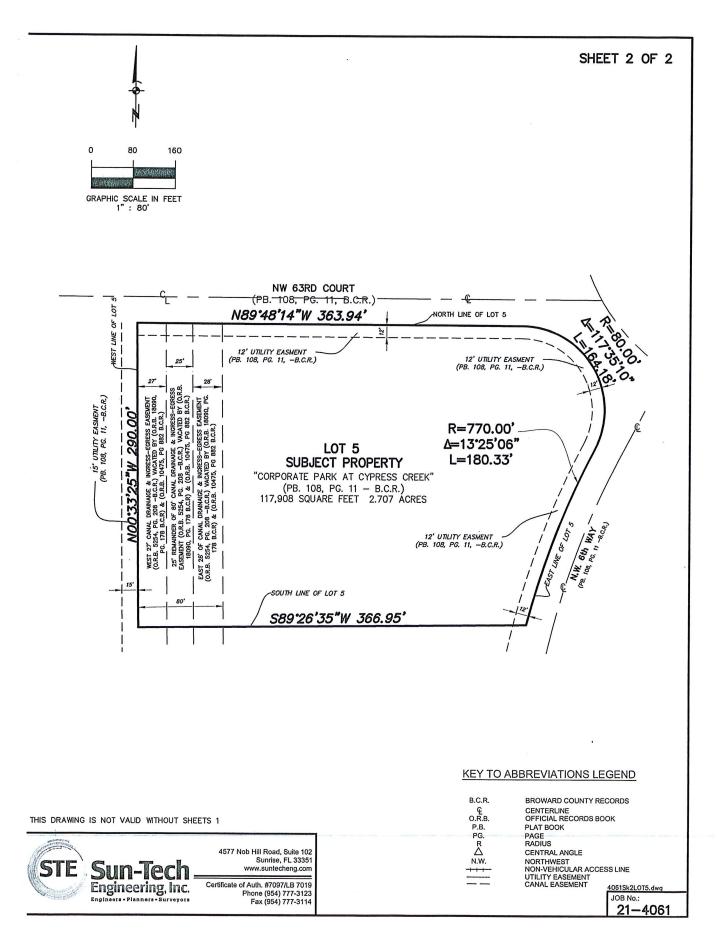

CASE: UDP-Z21003 PZB Exhibit 3 Page 4 of 7

CASE: UDP-Z21003 PZB Exhibit 3 Page 5 of 7

CAM #22-0042 Exhibit 3 Page 5 of 7

|                                 |                               |                                                                                                                        |                                                                                                     | OMPANY          | D DESCRIPTIO<br>REZONING PE<br>TO "UUV-N                   | TITION                              | SHEET 1 OF 2                                                                                                   |
|---------------------------------|-------------------------------|------------------------------------------------------------------------------------------------------------------------|-----------------------------------------------------------------------------------------------------|-----------------|------------------------------------------------------------|-------------------------------------|----------------------------------------------------------------------------------------------------------------|
| B.C.R.                          |                               | VIATIONS LEGEND                                                                                                        |                                                                                                     |                 |                                                            | Kell                                | in the had copy                                                                                                |
| O.R.B.<br>P.B.<br>PG.<br>A<br>L | PLAT<br>PAGE<br>RADIL<br>CENT | JS<br>RAL ANGLE                                                                                                        |                                                                                                     |                 | ESCRIPTION                                                 | bor offer                           | ic to had copy                                                                                                 |
| L                               | ARCI                          | ENGTH                                                                                                                  |                                                                                                     | s recorded in I | K AT CYPRESS (<br>Plat Book 108, Pa୍                       |                                     |                                                                                                                |
|                                 | SUR                           | VEYOR'S NOTES                                                                                                          |                                                                                                     |                 |                                                            |                                     |                                                                                                                |
|                                 | 1.                            | The purpose of this hereon, and is province inconsistent with its inconsistent with its inconsistent with its section. | vided as an aid in                                                                                  | its depiction.  | This sketch is not a                                       |                                     |                                                                                                                |
|                                 | 2.                            | Measurements sho<br>thereof.                                                                                           | wn hereon are exp                                                                                   | pressed in U.S  | survey feet and                                            | decimal parts                       |                                                                                                                |
|                                 | 3.                            | The bearings show                                                                                                      | n hereon are base                                                                                   | ed on the Sout  | h line of Lot 5 Nor                                        | th 89°26'35" Ea                     | st.                                                                                                            |
|                                 | 4.                            | This drawing is not<br>Florida licensed Su<br>information purpose                                                      | rveyor and Mappe                                                                                    |                 |                                                            |                                     |                                                                                                                |
|                                 | 5.                            | Sun-Tech Engineer<br>obtained in the pre                                                                               |                                                                                                     |                 |                                                            | formation                           |                                                                                                                |
|                                 | 6.                            | Sun-Tech Engineer<br>by the State of Flor<br>No. LB.7019, pursu                                                        | ida Department of                                                                                   | Business and    | Professional regu                                          | lation, License                     | S                                                                                                              |
|                                 | 7.                            | This sketch and de considered full, vali                                                                               |                                                                                                     |                 |                                                            | l not be                            |                                                                                                                |
|                                 | 8.                            |                                                                                                                        | tion used in the pr<br>ntitled CORPORA<br>ward County Publi                                         | TE PARK AT      | is map of survey a<br>CYPRESS CREEI                        | are as follows:<br>K , Plat Book 10 | 08,                                                                                                            |
|                                 |                               |                                                                                                                        |                                                                                                     |                 |                                                            |                                     |                                                                                                                |
|                                 |                               |                                                                                                                        |                                                                                                     |                 |                                                            |                                     |                                                                                                                |
|                                 |                               | SURVEYOR'S C                                                                                                           | ERTIFICATION                                                                                        |                 |                                                            |                                     |                                                                                                                |
|                                 |                               |                                                                                                                        | <b>FIFY</b> that the herei<br>knowledge and b<br>ge.                                                |                 |                                                            |                                     |                                                                                                                |
|                                 |                               |                                                                                                                        |                                                                                                     |                 | Engineering, inc.<br>paration: Septem                      |                                     | a a la constante da |
|                                 |                               |                                                                                                                        | 4577 Nob Hill Road, Suite 102<br>Sunrise, FL 3335                                                   | 1 Dates         | d V                                                        | rece                                | 10.25-2021                                                                                                     |
| STE                             | Eng                           | gineering, Inc.                                                                                                        | www.suntecheng.com<br>tificate of Auth. #7097/LB 7019<br>Phone (954) 777-3123<br>Fax (954) 777-3114 | Profession      | Cooper, P.S.M.<br>al Surveyor and M<br>listration No. 6269 | apper                               | Job No.:                                                                                                       |
|                                 |                               |                                                                                                                        |                                                                                                     |                 | ALL SUVEYER                                                | B' an all and                       | 21-4061                                                                                                        |