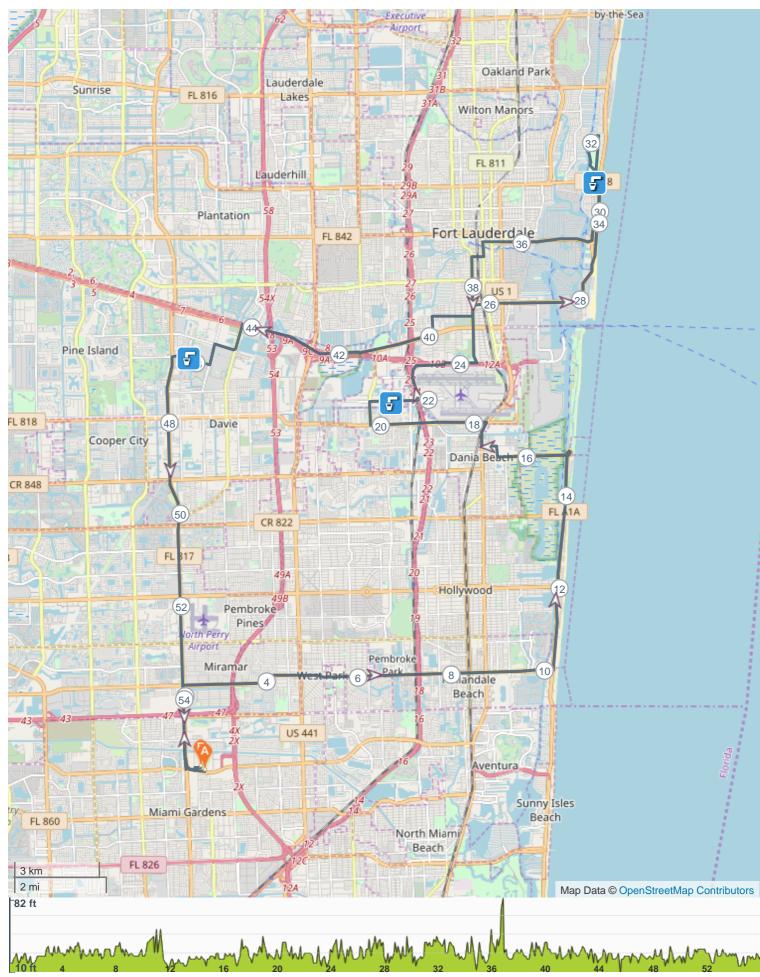

## **ROUTE DIRECTIONS**

| No | Miles  | Turn        | Directions                                                           |
|----|--------|-------------|----------------------------------------------------------------------|
| 1  | 0.097  | ÷           | Head out of Gate 5                                                   |
| 2  | 0.228  | →           | Turn right onto NW 199th St                                          |
| 3  | 0.404  | ≯           | Turn right onto Northwest 27th Avenue, FL 817                        |
| 4  | 2.202  | ≯           | Turn right onto Miramar Parkway, CR 858                              |
| 5  | 10.213 | ÷           | Turn left onto South Ocean Drive, FL A1A                             |
| 6  | 14.888 |             | Keep right onto FL A1A                                               |
| 7  | 16.607 | →           | Turn right onto Fronton Boulevard                                    |
| 8  | 16.844 | ÷           | Turn left onto Northeast 2nd Street                                  |
| 9  | 17.167 | →           | Turn right onto Federal Highway, US 1                                |
| 10 | 17.709 | K           | Turn sharp left onto Griffin Road, FL 818                            |
| 11 | 19.033 |             | Continue straight and under I-95                                     |
| 12 | 20.205 | ≯           | Turn right onto Southwest 30th Avenue                                |
| 13 | 20.707 | →           | Turn right onto Southwest 42nd Street                                |
| 14 | 21.133 | →           | Turn right onto Southwest 26th Terrace                               |
| 15 | 21.186 | →           | Turn right into Boater's Park Water Stop                             |
| 16 | 21.190 | <b>&gt;</b> | Turn right onto SW 42nd St                                           |
| 17 | 22.034 | ÷           | Turn left onto Southwest 16th Avenue/Perimeter Road                  |
| 18 | 23.692 | →           | Turn right onto SW 33rd PL                                           |
| 19 | 24.383 | ÷           | Turn left onto Southwest 4th Avenue                                  |
| 20 | 25.666 | ≯           | Turn right onto Southwest 17th Street                                |
| 21 | 27.943 | R           | Turn slight left onto Seabreeze Blvd./SR A1A                         |
| 22 | 30.612 | K           | Turn sharp left onto East Sunrise Boulevard, FL 838                  |
| 23 | 30.765 | →           | Turn right into Hugh Taylor Birch State Park                         |
| 24 | 30.949 |             | Keep right                                                           |
| 25 | 30.974 | ÷           | Turn left to loop around park                                        |
| 26 | 31.914 |             | Pull into water stop, follow same one-way road to exit park          |
| 27 | 32.987 | ÷           | Turn left onto East Sunrise Boulevard, FL 838                        |
| 28 | 33.109 | 7           | Keep right onto A1A                                                  |
| 29 | 33.141 | 7           | Turn slight right onto North Fort Lauderdale Beach Boulevard, FL A1A |
| 30 | 34.456 | <b>&gt;</b> | Turn right onto East Las Olas Boulevard, FL 842                      |
| 31 | 36.807 | ÷           | Turn left onto South Andrews Avenue                                  |
| 32 | 37.132 | →           | Turn right onto Southwest 6th Street                                 |
| 33 | 37.379 | ÷           | Turn left onto Southwest 4th Avenue                                  |

| No | Miles  | Turn | Directions                                                                            |
|----|--------|------|---------------------------------------------------------------------------------------|
| 34 | 38.646 | →    | Turn right onto Southwest 20th Street                                                 |
| 35 | 39.518 | ÷    | Turn left onto Southwest 15th Avenue                                                  |
| 36 | 39.897 | ≯    | Turn right onto Marina Boulevard, FL 84                                               |
| 37 | 41.528 | 7    | Keep right onto New River Greenway                                                    |
| 38 | 41.552 | ←    | Turn left onto New River Greenway                                                     |
| 39 | 41.739 | ≯    | Turn right onto Marina Mile Boulevard, FL 84; follow short time on New River Greenway |
| 40 | 41.966 |      | Keep left onto FL 84                                                                  |
| 41 | 42.836 |      | Keep right onto FL 84                                                                 |
| 42 | 43.179 |      | Keep right onto FL 84                                                                 |
| 43 | 44.183 | ÷    | Turn left onto Davie Road                                                             |
| 44 | 44.760 | Ч    | Turn sharp right onto Nova Drive                                                      |
| 45 | 45.212 | ÷    | Turn left onto College Avenue                                                         |
| 46 | 45.681 | L    | Turn sharp right onto Southwest 30th Street                                           |
| 47 | 46.218 | ÷    | Turn left into Training Facility Water Stop                                           |
| 48 | 46.281 | ÷    | Turn left onto Southwest 30th Street                                                  |
| 49 | 46.607 | ←    | Turn left onto South University Drive, FL 817                                         |
| 50 | 55.531 | K    | Turn sharp left onto Northwest 199th Street                                           |
| 51 | 55.737 | ÷    | Turn left onto Northwest 26th Avenue                                                  |
| 52 | 55.820 | →    | Turn right into Gate 5                                                                |
| 53 | 55.956 |      |                                                                                       |