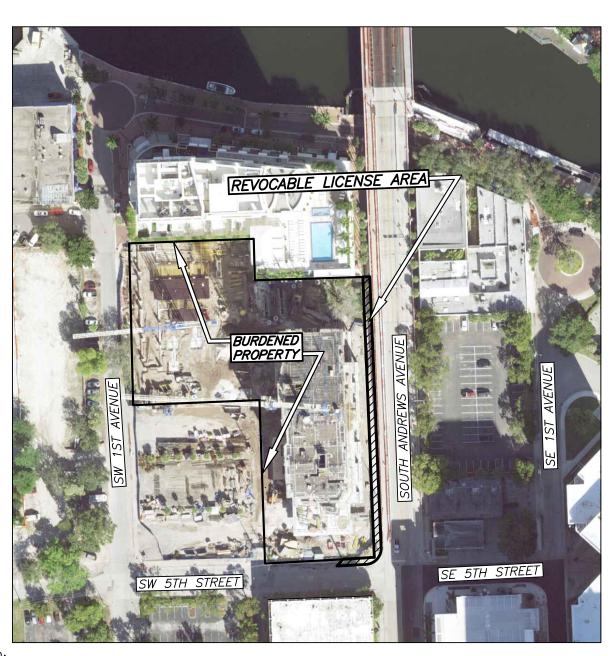

#### RECITALS

- A. Licensee is the owner of property described in the attached Exhibit A (the "Burdened Property");
- B. The Burdened Property is adjacent to a right-of-way as set forth in Exhibit B (the "Revocable License Area") located on South Andrews Avenue;
- C. County owns and controls the Revocable License Area and South Andrews Avenue;
- D. Licensee seeks and County is amenable to Licensee's nonexclusive access and use of the Revocable License Area to make certain improvements in the Revocable License Area, as

# LOCATION MAP

Revocable License Agreement between Broward County, New River III, LLC and City of Fort Lauderdale

Broward County Reference No. 170403001

# EXHIBIT B

LEGEND:

REVOCABLE LICENSE AGREEMENT AREA

SHEET 1 OF 1

Scale: Drawn by: Date: Checked by: Date: File Location:

Not To Scale JAT 12-03-20 CAD 12-03-20 E:\RW\Location Maps\AGREEMENTS\RLA-2018-14.dwg