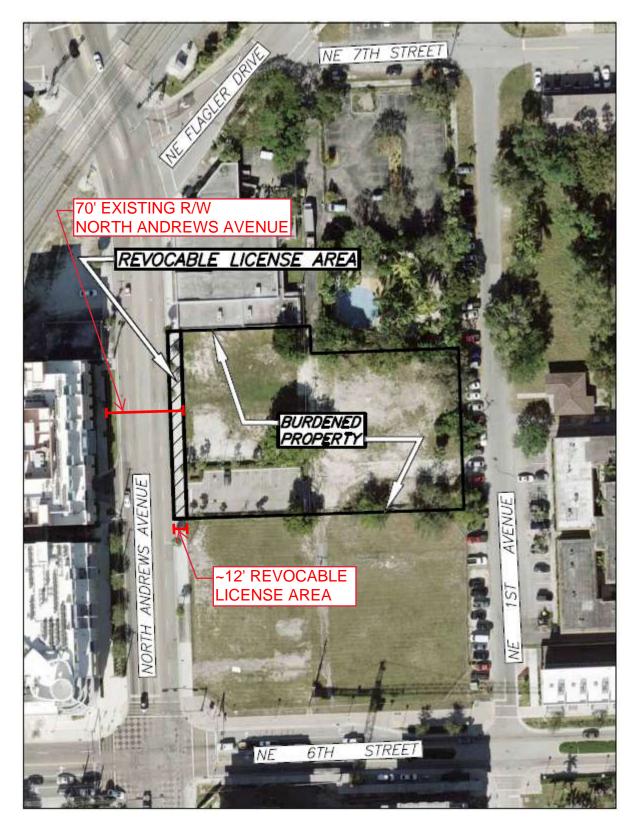

The Tri-Party RLA/AARLA for this project includes improvements to County right-of-way including driveway paving, sidewalks, curb & gutter, landscaping including structural soil, and irrigation for approximately 175 LF abutting the west property line of the project on the east side of North Andrews Avenue. The improvement area is approximately 2,075 SF. These improvements will be installed under County Permit # 190604001, a copy of which is on file with DSD and that can be made available upon request.

LICENSE AREA

CAM#21-1177 Exhibit 2 Page 1 of 2

TYPICAL SECTION North Andrews Avenue (Looking North)

CAM#21-1177 Exhibit 2 Page 2 of 2