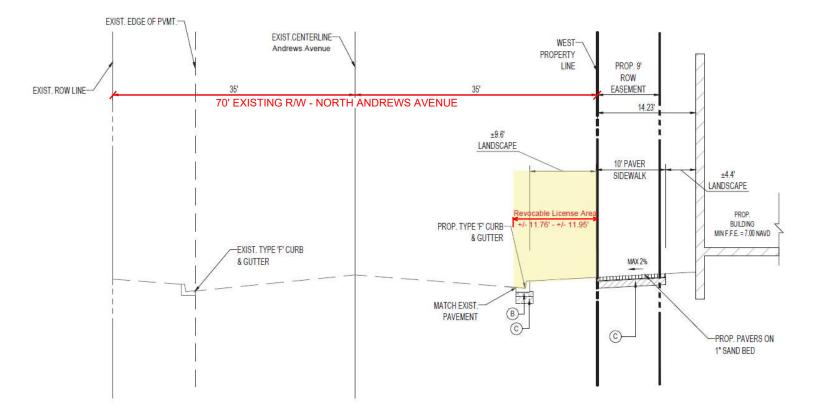

The Tri-Party RLA/AARLA for this project includes improvements to County right-of-way including driveway paving, sidewalks, curb & gutter, landscaping including structural soil, and irrigation for approximately 175 LF abutting the west property line of the project on the east side of North Andrews Avenue. The improvement area is approximately 2,075 SF. These improvements will be installed under County Permit # 190604001, a copy of which is on file with DSD and that can be made available upon request.

LICENSE AREA

CAM#21-1177 Exhibit 2 Page 1 of 2

TYPICAL SECTION North Andrews Avenue (Looking North)

CAM#21-1177 Exhibit 2 Page 2 of 2