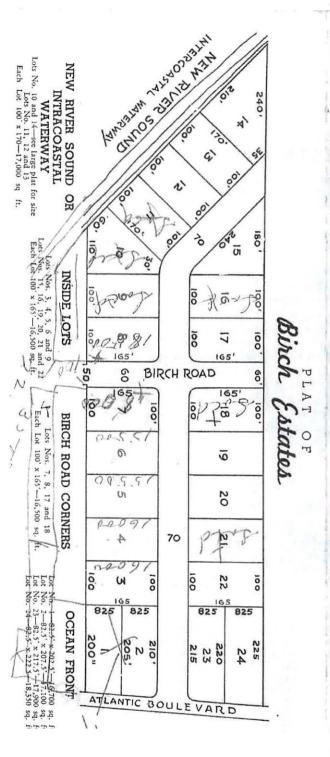

#### A copy of the handout submitted is attached to these minutes.

Mayor Trantalis recognized Kathleen Birr, 336 N. Birch Road. Ms. Birr spoke in support of approving the Application located in the Birch Estates plat area, commenting on the history associated with this neighborhood. She urged the Commission to approve the Application.

Mayor Trantalis recognized Mary Fertig, 511 Poinciana Drive. Ms. Fertig recalled previous dialogue several years ago recommending that the Birch Estates plat area be addressed due to its unique nature. She commented on numerous surveys done by different groups identifying the area as a unique district worthy of designation, expounding on her perspective.