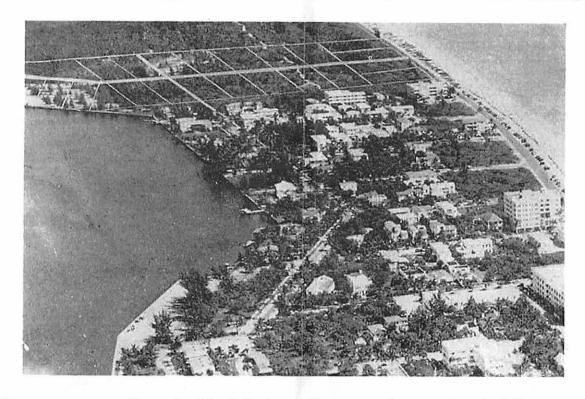

#### PH-1 <u>19-0492</u>

Quasi-Judicial Resolution Denying a Historic Landmark Designation of the Building Commonly Known as the "Buccaneer Motel" Located at 3008 Bayshore Drive, HPB Case No. H19009, Owner: Bayshore Hotel LLC, Applicant: Paula Yukna - (Commission District 2)

Mayor Trantalis recognized Paula Yukna, Applicant. Ms. Yukna addressed the Commission expounding on details related to the appeal of the HPB recommendation to deny the Application, including the architectural aspects and history of the building. She submitted a handout to the Commission. Ms. Yukna reviewed details of the Application, expounding on items related to the criteria required for historic designation and recognizing the building as a contributing property. She requested the Commission approve the Application.

# A copy of the handouts submitted is attached to these minutes and includes a copy of the Application.

Mayor Trantalis recognized Courtney Crush, Esq., on behalf of property owner, Bayshore Hotel, LLC (Owner). Ms. Crush presented the position of the Owner to deny the Application, stating the property did not meet any criteria for historic designation. The Cultural Resource Assessment of the buildings indicated they were not worthy of individual designation outside a Historic Designation District. Ms. Crush noted that Tricia Logan, Historic Preservation Officer, also reached this conclusion when analyzing the Application. She expounded on the HPB's consideration of the Application and related testimony, requesting the Commission deny this Application.