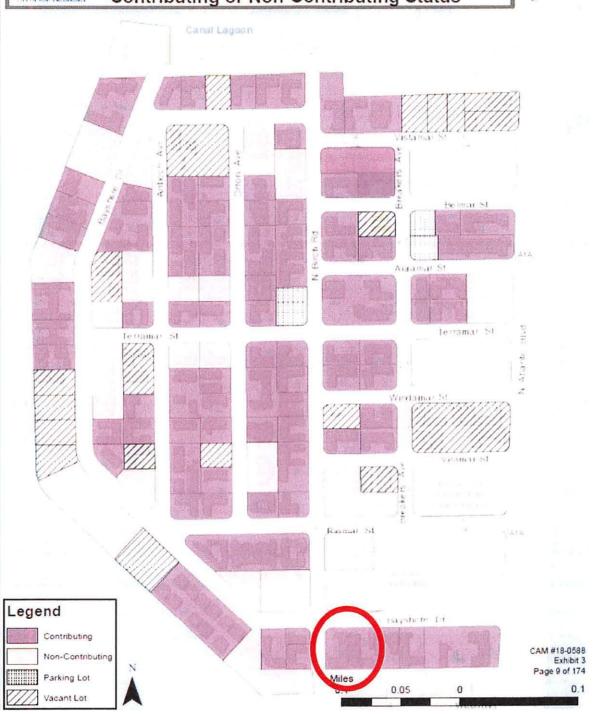

#### PH-1 <u>19-0492</u>

Quasi-Judicial Resolution Denying a Historic Landmark Designation of the Building Commonly Known as the "Buccaneer Motel" Located at 3008 Bayshore Drive, HPB Case No. H19009, Owner: Bayshore Hotel LLC, Applicant: Paula Yukna - (Commission District 2)

# A copy of the handouts submitted is attached to these minutes and includes a copy of the Application.

Mayor Trantalis recognized Courtney Crush, Esq., on behalf of property owner, Bayshore Hotel, LLC (Owner). Ms. Crush presented the position of the Owner to deny the Application, stating the property did not meet any criteria for historic designation. The Cultural Resource Assessment of the buildings indicated they were not worthy of individual designation outside a Historic Designation District. Ms. Crush noted that Tricia Logan, Historic Preservation Officer, also reached this conclusion when analyzing the Application. She expounded on the HPB's consideration of the Application and related testimony, requesting the Commission deny this Application.