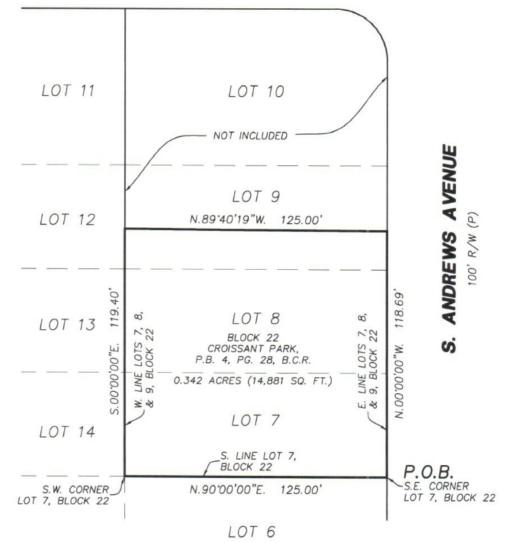

LOTS 7, 8 & PORTION OF LOT 9, BLOCK 22 CROISSANT PARK, PLAT BOOK 4, PAGE 28, B.C.R. CITY OF FORT LAUDERDALE, FLORIDA

## LEGAL DESCRIPTION:

A PARCEL OF LAND BEING ALL OF LOT 7 AND 8 TOGETHER WITH A PORTION OF LOT 9, BLOCK 22, CROISSANT PARK, ACCORDING TO THE PLAT THEREOF RECORDED IN PLAT BOOK 4, PAGE 28, OF THE PUBLIC RECORDS OF BROWARD COUNTY, FLORIDA, SAID PARCEL BEING MORE PARTICULARLY DESCRIBED AS FOLLOWS:

BEGIN AT THE SOUTHEAST CORNER OF SAID LOT 7;

THENCE ON AN ASSUMED BEARING OF N.00'00'00"W., ALONG THE EAST LINE OF SAID LOTS 7, 8 AND 9, A DISTANCE OF 118.69 FFFT:

THENCE N.89'40'19"W., A DISTANCE OF 125.00 FEET, TO A POINT ON THE WEST LINE OF SAID LOT 9;

THENCE S.00'00'00"E., ALONG THE WEST LINE OF SAID LOTS 7, 8 AND 9, A DISTANCE OF 119.40 FEET, TO THE SOUTHWEST CORNER OF SAID LOT 7:

THENCE N.90'00'00"E., ALONG THE SOUTH LINE OF SAID LOT 7 A DISTANCE OF 125.00 FEET, TO THE POINT OF BEGINNING

SAID LANDS SITUATE AND BEING WITHIN THE CITY OF FORT LAUDERDALE, BROWARD COUNTY, FLORIDA AND CONTAINING 0.342 ACRES (14,881 SQUARE FEET), MORE OR LESS.

## SKETCH OF LEGAL DESCRIPTION: HISTORIC CROISSANT HOUSE

LOTS 7, 8 & PORTION OF LOT 9, BLOCK 22 CROISSANT PARK, PLAT BOOK 4, PAGE 28, B.C.R. CITY OF FORT LAUDERDALE, FLORIDA

S.W. 13th. STREET

LEGEND:

LB. LICENSED BUSINESS

SEE SHEET 1 OF 2 FOR THE LEGAL DESCRIPTION OF THE PROPERTY SHOWN GRAPHICALLY HEREON.

SHEET 2 OF 2

24-9686

NO.

SKETCH