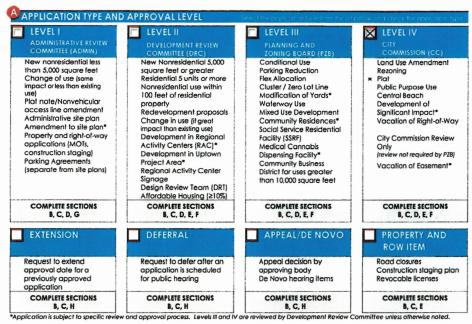

INSTRUCTIONS: The following information is required pursuant to the City's Unified Land Development Regulations (ULDR). The development application form must be filled out accurately and all applicable sections must be completed. Only complete the sections indicated for application type with N/A for those section items not applicable. Refer to "Specifications for Plan Submittal" by application type for information requirements for submittal. Select the application type and approval level in SECTION A and complete the sections specified.



Applicant/Froperty Owner

Address
City, State-Zip
Phone
Email
Proof of Ownership
Proof of Ownership
Applicant Signature:

Agent Signature:

Authorized Agent
Authorized Agent
Authorized Agent
PULICE LAND SURVEYORS, INC
Address
5381 Nob Hill Road
Sunrise, Ft. 33351
(Pt.) State-Zip
Sunrise, Ft. 335

PARCEL INFORMATION

Address/General Location 945-951 W. Sunrise Boulevard Existing Use Commercial

494233210020 Land Use C - Commercial

PORTION OF TRACE B LAUDER PALE MANDERS ADDITION (PD 30-10) IN 33-49-42. AND 4-50-42. Three Lauderdale Manors HOA

City Commission District Lauderdale Manors HOA

Proposed Lauderdale Manors HOA

Proposed Lauderdale SAME Proposed Land Use SAME SAME

| PROJECT INFORM                  | ATION        | Provi           | de project inform  | ation. Circle ye: o | ino