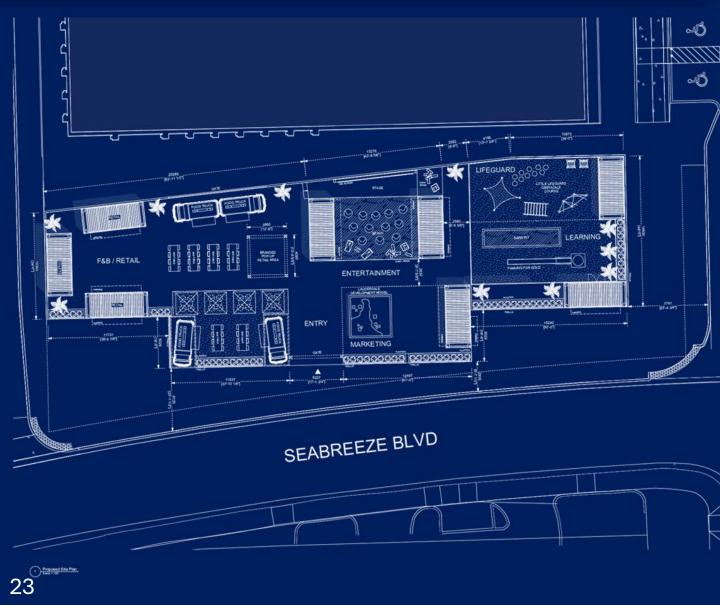

## WEST BUILDING UPDATES

ORIGINAL

PROPOSED

Exhibit 1 Page 3 of 25

## WEST BUILDING UPDATES

### Key Building Changes

- Addition of Aquarium
- Reprogramming of Use Types
- Pedestrian & Site Access