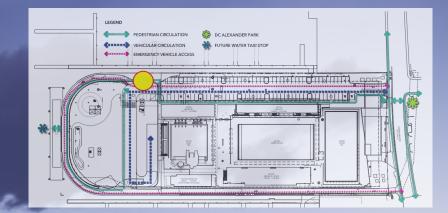

## THE PROMENADE

NORTHSIDE - 1

11

## THE PROMENADE NORTHSIDE 2

-

## THE PROMENAD WESTSIDE - 1

## THE PROMENADE

Water

WESTSIDE - 2

# THE PROMENADE SOUTHSIDE - 1

11:

### 

W

16

THE PROMENADE SOUTHSIDE - 2

EXIT