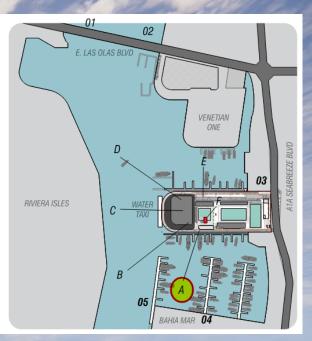

## THE PROMENADE

NORTHSIDE - 1

11

## THE PROMENADE NORTHSIDE 2

-

## THE PROMENAD WESTSIDE - 1

## THE PROMENADE

Water

WESTSIDE - 2

# THE PROMENADE SOUTHSIDE - 1

11:

### 

W

16

THE PROMENADE SOUTHSIDE - 2

EXIT