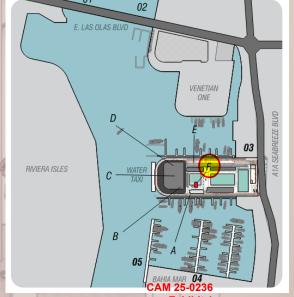

## THE WATER DISTRICT

### Fort Lauderdale's iconic water destination

Featuring a reimagined International Swimming Hall of Fame and a breathtaking, innovative aquarium that when combined create a one-of-a-kind world class experience... and that's just the beginning! With themed dining, vibrant retail, and activities for all ages, there is something for everyone....