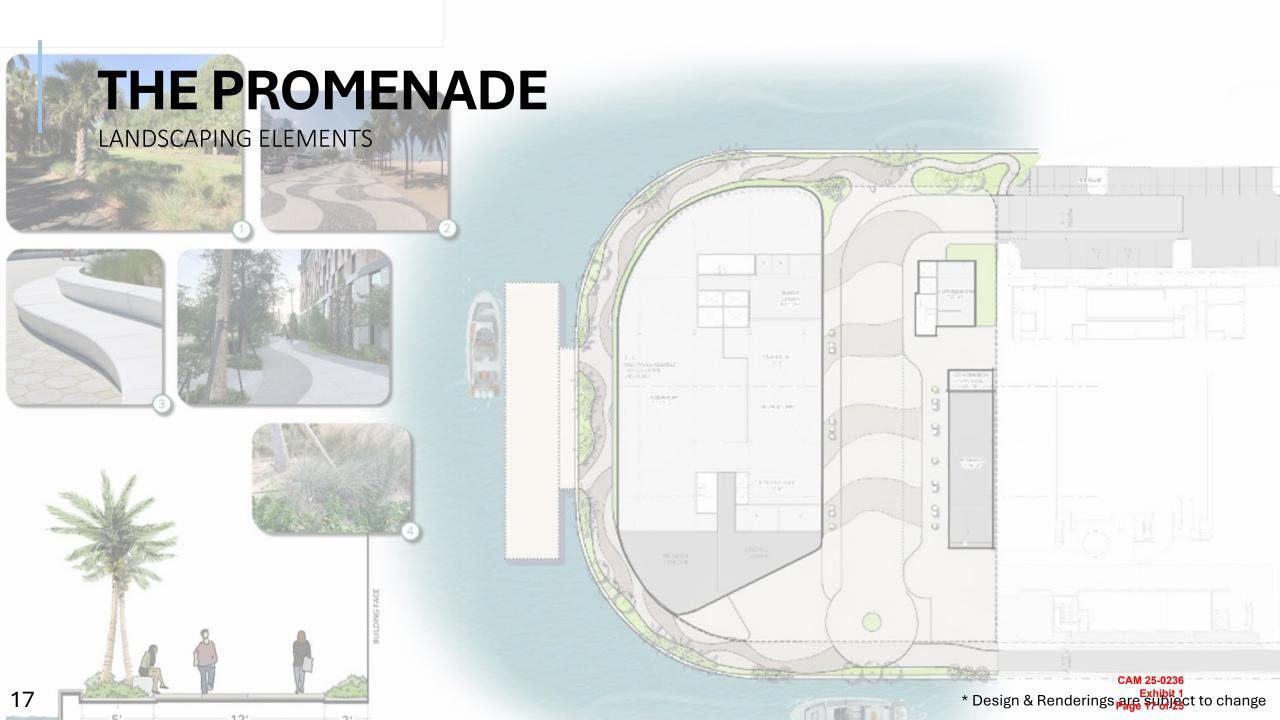

## THE PROMENADE

NORTHSIDE - 1

11

## THE PROMENADE NORTHSIDE 2

-

## THE PROMENAD WESTSIDE - 1

## THE PROMENADE

Water

WESTSIDE - 2

# THE PROMENADE SOUTHSIDE - 1

11:

### 

W

16

THE PROMENADE SOUTHSIDE - 2

EXIT