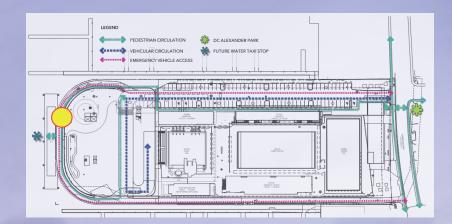

## THE PROMENADE

NORTHSIDE - 1

11

## THE PROMENADE NORTHSIDE 2

-

## THE PROMENAD WESTSIDE - 1

## THE PROMENADE

Water

WESTSIDE - 2

# THE PROMENADE SOUTHSIDE - 1

11:

### 

W

16

THE PROMENADE SOUTHSIDE - 2

EXIT