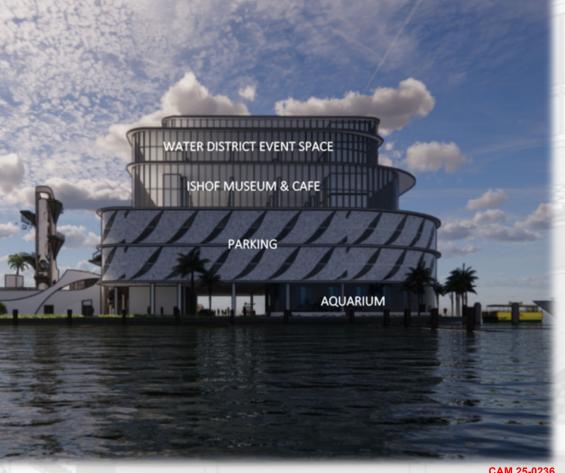

### Key Building Changes

- Addition of Aquarium
- Reprogramming of Use Types
- Pedestrian & Site Access

## THE AQUARIUM

### AQUARIUM

FIRST FLOOR IS OCCUPIED BY THE FORT LAUDERDALE AQUARIUM EXPERIENCE WHICH COMPRISES OF 8 CORE ZONES AND A 60 MINUTE LINEAR GUEST EXPERIENCE.

### THE ISHOF EXPERIENCE ZONES

### The ISHOF Experience will feature 6 compelling zones:

Alchemy