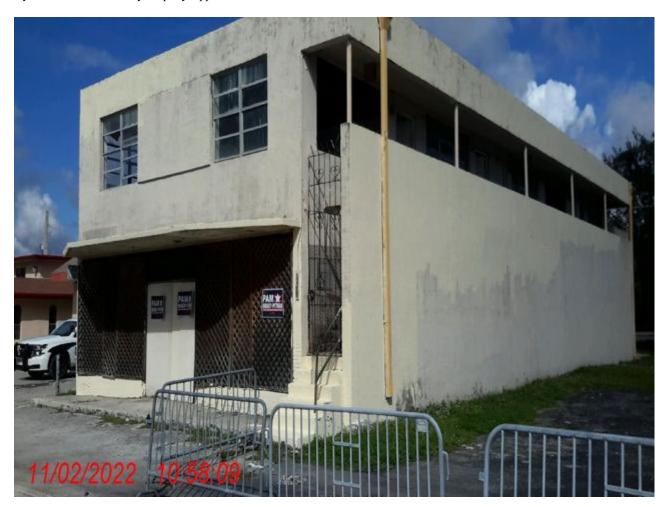

PREVIOUS

**NEW SEARCH** 

PHOTOGRAPHS

**BCPA HOME** 

Click here to display your 2022 TRIM Notice.

| Site Address    | 227 NW 6 STREET, FORT LAUDERDALE FL 33311          |  |  |  |  |
|-----------------|----------------------------------------------------|--|--|--|--|
|                 | VIRGIL L & ROSA M BOLDEN TR<br>ROSA M BOLDEN TRSTE |  |  |  |  |
| Mailing Address | 401 NW 15 AVE FORT LAUDERDALE FL 33311             |  |  |  |  |

If you see a factual error on this page, please click here to notify us.

Photographs for Parcel ID <u>504204-04-0090</u>, displayed on 3/27/2023

More pictures may be available on an external website called Google Street View. Click here to exit our site and visit Google Street View. Any concerns about images displayed on Google Street View must be addressed directly to Google.com