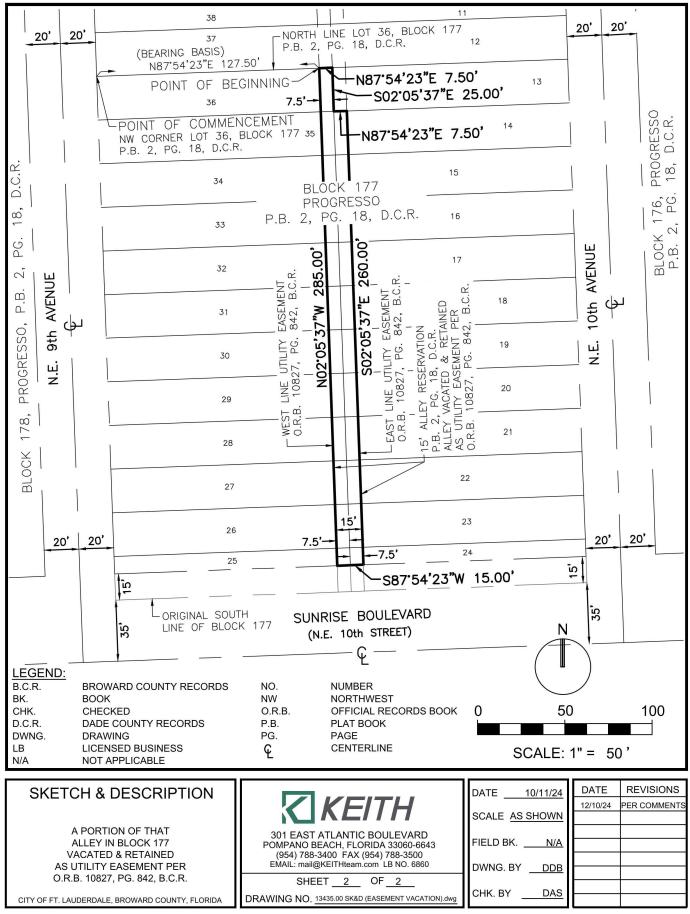

## LEGAL DESCRIPTION:

A PORTION OF THAT CERTAIN 15 FOOT ALLEY NOW VACATED AND RETAINED AS A UTILITY EASEMENT AS DESCRIBED IN OFFICIAL RECORDS BOOK 10827, PAGE 842 OF THE PUBLIC RECORDS OF BROWARD COUNTY, FLORIDA, BEING MORE PARTICULARLY DESCRIBED AS FOLLOWS:

COMMENCING AT THE NORTHWEST CORNER OF LOT 36, BLOCK 177, PROGRESSO, ACCORDING TO THE PLAT THEREOF AS RECORDED IN PLAT BOOK 2, PAGE 18 OF THE PUBLIC RECORDS OF DADE COUNTY, FLORIDA; THENCE NORTH 87°54'23" EAST, ALONG THE NORTH LINE OF SAID LOT 36, 127.50 FEET TO THE POINT OF BEGINNING; THENCE CONTINUE NORTH 87°54'23" EAST ALONG SAID NORTH LINE, 7.50 FEET; THENCE SOUTH 02°05'37" EAST, 25.00 FEET; THENCE NORTH 87°54'23" EAST, 7.50 FEET TO A POINT ON THE EAST LINE OF SAID UTILITY EASEMENT; THENCE SOUTH 02°05'37" EAST ALONG SAID EAST LINE, 260.00 FEET TO A POINT ON LINE LYING 15.00 NORTH OF AND PARALLEL WITH THE SOUTH LINE OF SAID BLOCK 177; THENCE SOUTH 87°54'23" WEST, ALONG SAID PARALLEL LINE 15.00 FEET TO A POINT ON THE WEST LINE OF SAID UTILITY EASEMENT; THENCE NORTH 02°05'37" WEST ALONG SAID WEST LINE, 285.00 FEET TO THE POINT OF BEGINNING.

SAID LANDS LYING AND SITUATED IN THE CITY OF FORT LAUDERDALE, BROWARD COUNTY, FLORIDA AND CONTAINING 4,088 SQUARE FEET (0.094 ACRES) MORE OR LESS.