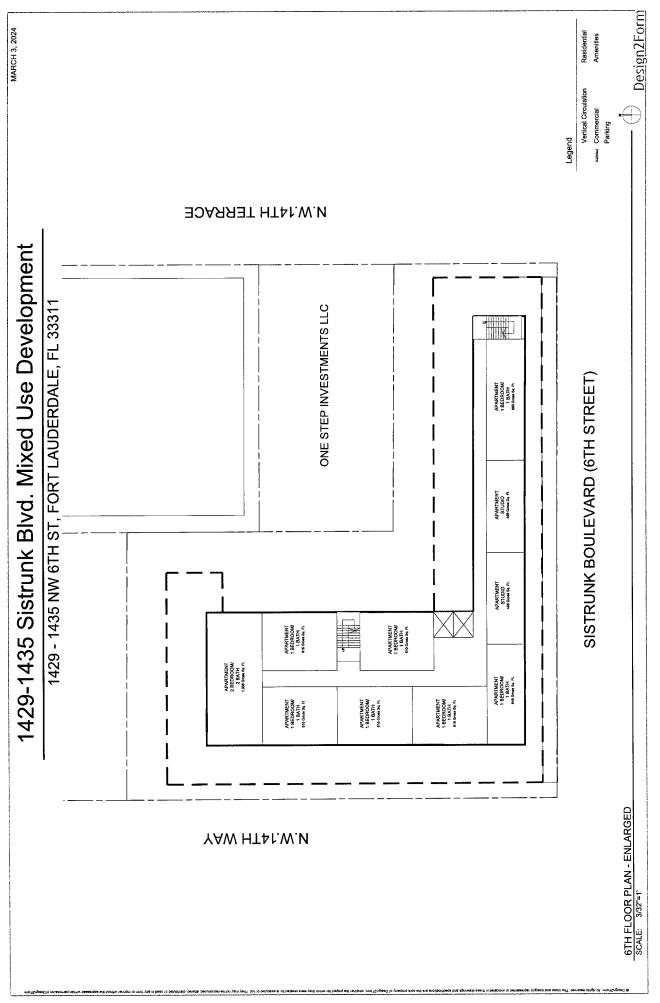

#### **Project Description:**

Central to the 1435 ArtXchange project is the construction of a 71-unit rental affordable and workforce housing development. Designed to meet the diverse needs of the community, the housing units will offer high-quality, energy-efficient living spaces at affordable rents. The development will prioritize accessibility, sustainability, and inclusivity, providing amenities and services tailored to the needs of residents. Located at 1429-1435 Sistrunk Boulevard, 1435 ArtXchange will be comprised of 71 affordable and workforce rental units, consisting of:

The building stands at a height of 65 feet, spanning six stories. The project's adherence to at least 20% of units being affordable permits the six-story height. A three-story parking garage with rooftop parking will be erected at the rear of the mixed-use building, accommodating 23 commercial spaces, with one space allocated per unit (permissible due to 100% of units being affordable), totaling 71 spaces. Additionally, there will be 45 dedicated YMCA parking spaces within the shared garage. The YMCA is in full support of this proposal which will assist them with covered and safe parking for their employees and guests.

The building's first floor will feature commercial space (five units) for retail and services. We will particularly focus on the following uses: art galleries/studio spaces, restaurants and cafes, day care and banking services. As an incentive, two of the commercial spaces - #2 and #3a - will be offered at a deeply discounted rate of \$5.00 per square foot for 15 years to help emerging neighborhood entrepreneurs and businesses succeed in their early years of operation. Our objective is to attract locally owned businesses, with a particular emphasis on promoting the neighborhood's rich cultural heritage. To achieve this, we've engaged with George Gadson, a local artist, to provide guidance on integrating art and area history into each retail/commercial establishment. The commercial spaces will benefit from natural foot traffic generated by 1409 Sistrunk facilities, particularly the YMCA and Broward College. We will also have an opportunity to increase foot traffic in the area, generate sidewalk use, and attract positive use of Provident Park, located on the south side of Sistrunk across the street from the project.