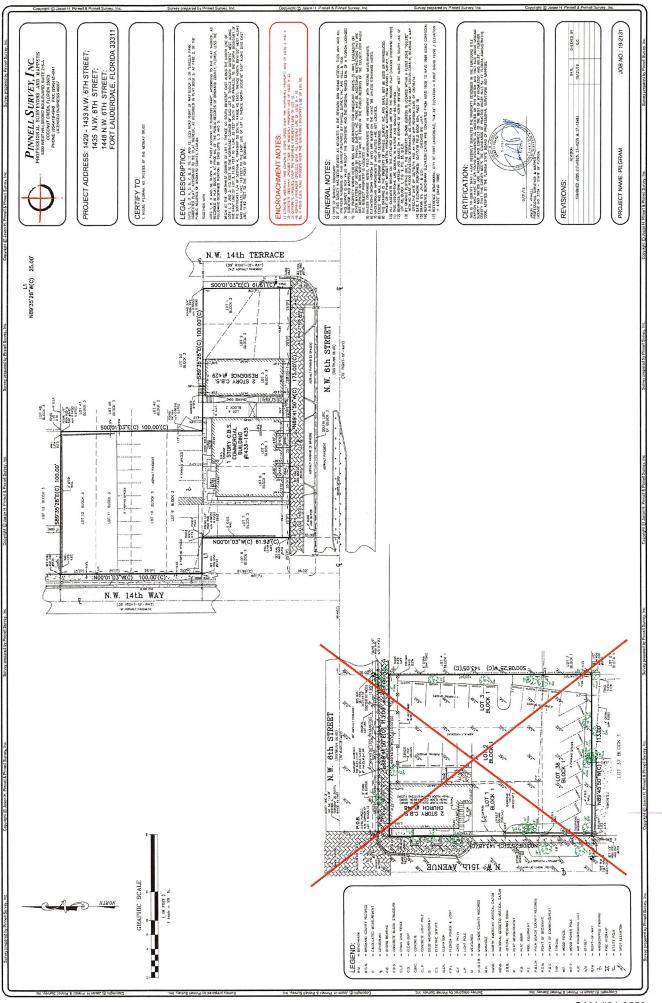

#### Address:

1429-1435 Sistrunk Boulevard, Fort Lauderdale, Florida

Folio number: 504204110570

Legal description of the property: LINCOLN PARK CORR PLAT 5-2 B LOT 6 & 7 LESS RD R/W,9,10,11,12 BLK 3

Existing and proposed use of the property: The existing structure on the property has been vacant for several years.

Zoning of the property: Predominantly: RC-15.

Small portion: NWRAX-MUw

Total capital investment of your project: \$27,918,000

Hard and Soft Costs: Hard costs: \$21,400,400 Soft costs: \$2,251,829 Contingency: \$2,066,730