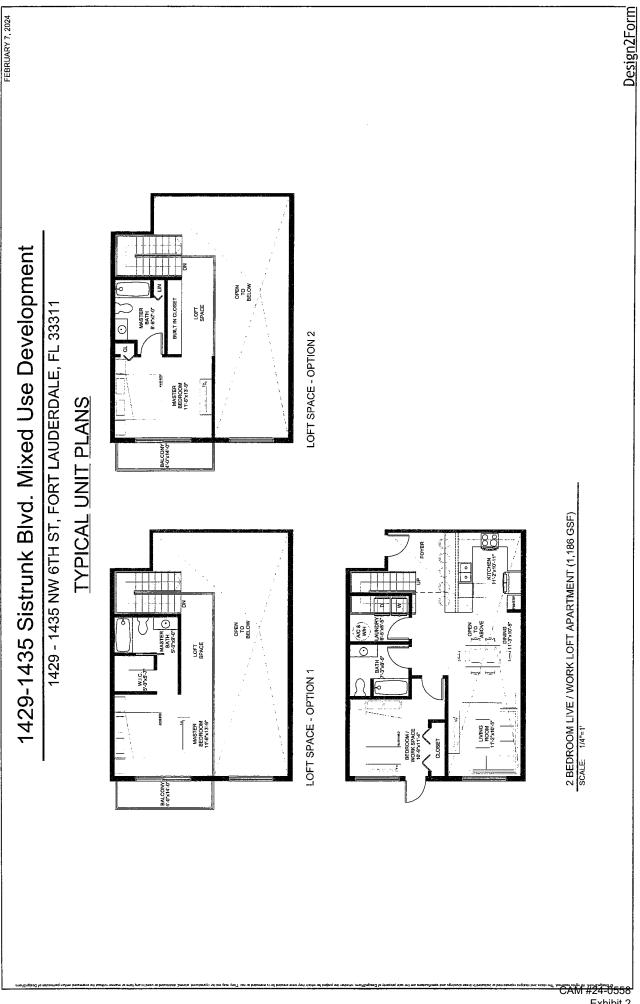

#### **Project Description:**

Central to the 1435 ArtXchange project is the construction of a 71-unit rental affordable and workforce housing development. Designed to meet the diverse needs of the community, the housing units will offer high-quality, energy-efficient living spaces at affordable rents. The development will prioritize accessibility, sustainability, and inclusivity, providing amenities and services tailored to the needs of residents. Located at 1429-1435 Sistrunk Boulevard, 1435 ArtXchange will be comprised of 71 affordable and workforce rental units, consisting of:

- Two studio units
- Fifty-four one-bedroom units
- Fifteen two-bedroom units

All the units will be affordable to households earning less than 120% of area median income. Four units will be for those earning less than 100% AMI and four units for those earning less than 80% of AMI according to City of Fort Lauderdale zoning requirements. The remainder of the units (63) will be under 120% of AMI as required to meet Florida Live Local standards. The following chart outlines the number of units, square footage and a schedule of rents based on income and programmatic requirement: