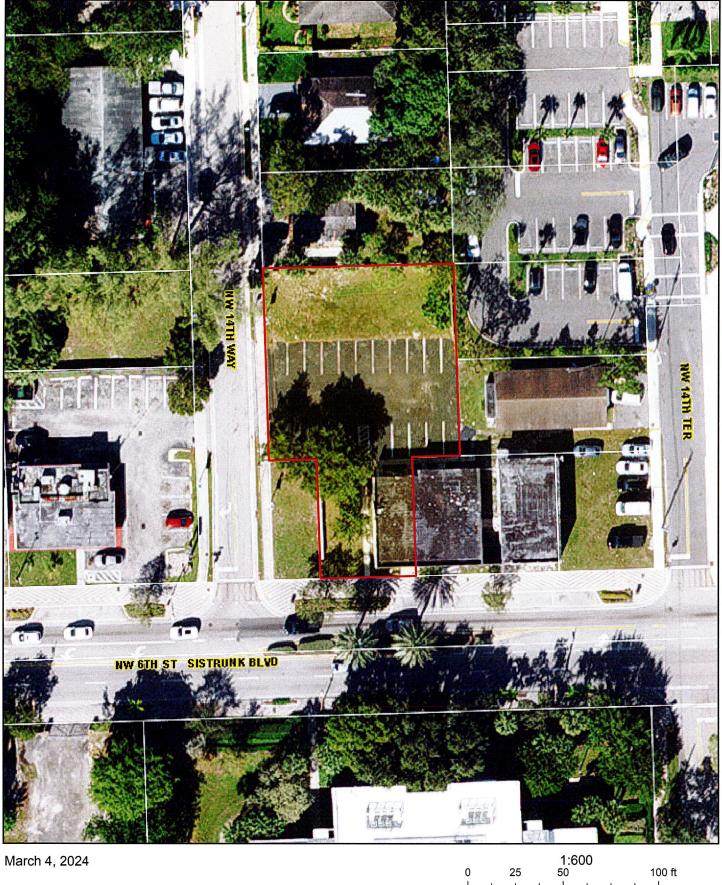

#### Address:

1429-1435 Sistrunk Boulevard, Fort Lauderdale, Florida

Folio number: 504204110570

Legal description of the property: LINCOLN PARK CORR PLAT 5-2 B LOT 6 & 7 LESS RD R/W,9,10,11,12 BLK 3

Existing and proposed use of the property: The existing structure on the property has been vacant for several years.

Zoning of the property: Predominantly: RC-15.

Small portion: NWRAX-MUw

Total capital investment of your project: \$27,918,000

Hard and Soft Costs: Hard costs: \$21,400,400 Soft costs: \$2,251,829 Contingency: \$2,066,730