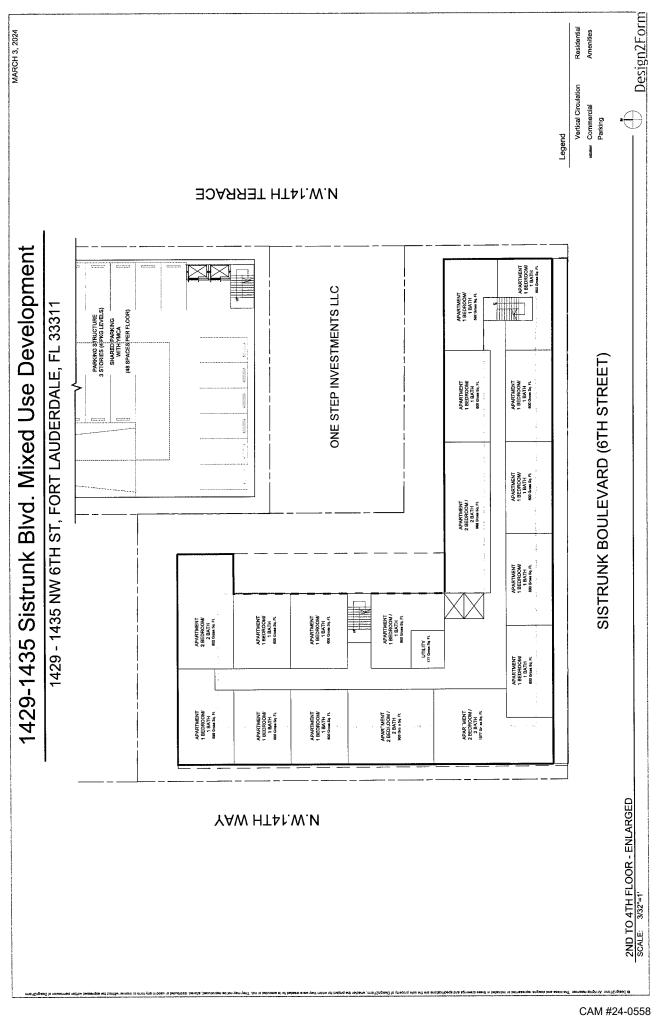

#### **Project Description:**

Central to the 1435 ArtXchange project is the construction of a 71-unit rental affordable and workforce housing development. Designed to meet the diverse needs of the community, the housing units will offer high-quality, energy-efficient living spaces at affordable rents. The development will prioritize accessibility, sustainability, and inclusivity, providing amenities and services tailored to the needs of residents. Located at 1429-1435 Sistrunk Boulevard, 1435 ArtXchange will be comprised of 71 affordable and workforce rental units, consisting of:

- Two studio units
- Fifty-four one-bedroom units
- Fifteen two-bedroom units

All the units will be affordable to households earning less than 120% of area median income. Four units will be for those earning less than 100% AMI and four units for those earning less than 80% of AMI according to City of Fort Lauderdale zoning requirements. The remainder of the units (63) will be under 120% of AMI as required to meet Florida Live Local standards. The following chart outlines the number of units, square footage and a schedule of rents based on income and programmatic requirement: