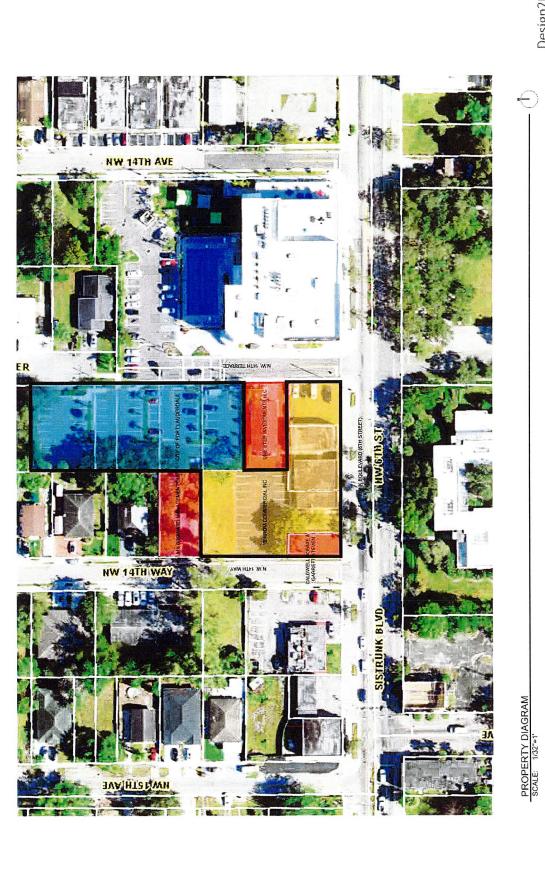

#### Address:

1429-1435 Sistrunk Boulevard, Fort Lauderdale, Florida

Folio number: 504204110570

Legal description of the property: LINCOLN PARK CORR PLAT 5-2 B LOT 6 & 7 LESS RD R/W,9,10,11,12 BLK 3

Existing and proposed use of the property: The existing structure on the property has been vacant for several years.

Zoning of the property: Predominantly: RC-15.

Small portion: NWRAX-MUw

Total capital investment of your project: \$27,918,000

Hard and Soft Costs: Hard costs: \$21,400,400 Soft costs: \$2,251,829 Contingency: \$2,066,730