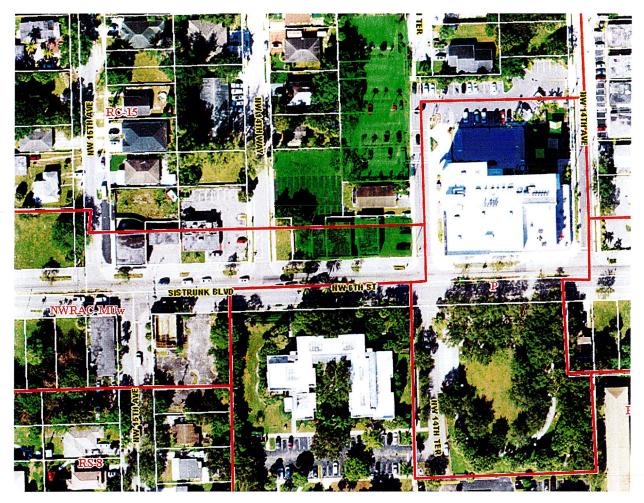

#### Address:

1429-1435 Sistrunk Boulevard, Fort Lauderdale, Florida

Folio number: 504204110570

Legal description of the property: LINCOLN PARK CORR PLAT 5-2 B LOT 6 & 7 LESS RD R/W,9,10,11,12 BLK 3

Existing and proposed use of the property: The existing structure on the property has been vacant for several years.

Zoning of the property: Predominantly: RC-15.

Small portion: NWRAX-MUw

Total capital investment of your project: \$27,918,000

Hard and Soft Costs: Hard costs: \$21,400,400 Soft costs: \$2,251,829 Contingency: \$2,066,730