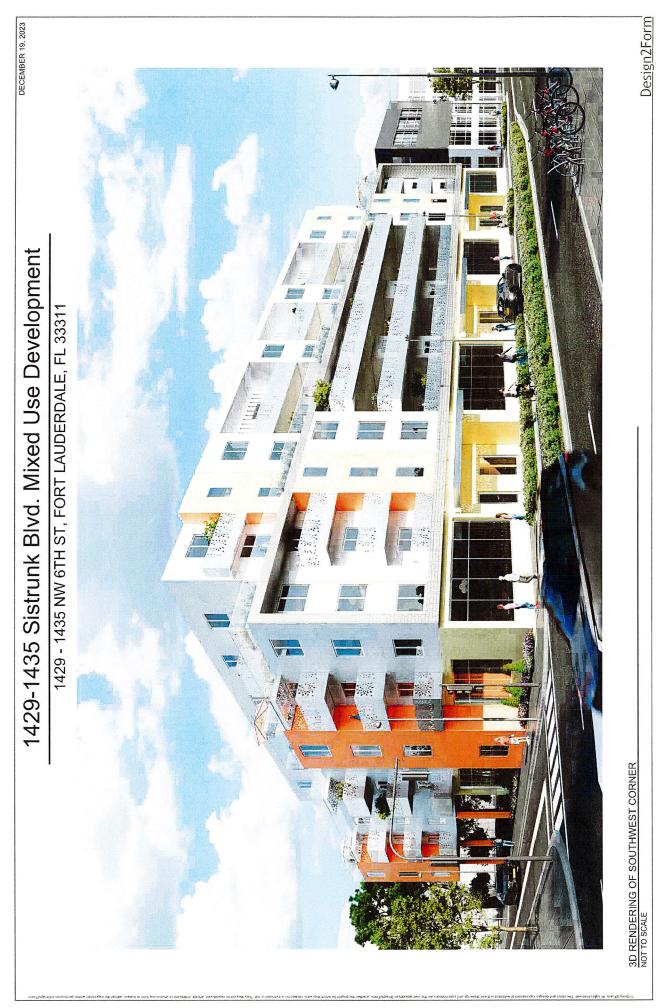

#### **Project Description:**

Central to the 1435 ArtXchange project is the construction of a 71-unit rental affordable and workforce housing development. Designed to meet the diverse needs of the community, the housing units will offer high-quality, energy-efficient living spaces at affordable rents. The development will prioritize accessibility, sustainability, and inclusivity, providing amenities and services tailored to the needs of residents. Located at 1429-1435 Sistrunk Boulevard, 1435 ArtXchange will be comprised of 71 affordable and workforce rental units, consisting of:

The building stands at a height of 65 feet, spanning six stories. The project's adherence to at least 20% of units being affordable permits the six-story height. A three-story parking garage with rooftop parking will be erected at the rear of the mixed-use building, accommodating 23 commercial spaces, with one space allocated per unit (permissible due to 100% of units being affordable), totaling 71 spaces. Additionally, there will be 45 dedicated YMCA parking spaces within the shared garage. The YMCA is in full support of this proposal which will assist them with covered and safe parking for their employees and guests.

The building's first floor will feature commercial space (five units) for retail and services. We will particularly focus on the following uses: art galleries/studio spaces, restaurants and cafes, day care and banking services. As an incentive, two of the commercial spaces - #2 and #3a - will be offered at a deeply discounted rate of \$5.00 per square foot for 15 years to help emerging neighborhood entrepreneurs and businesses succeed in their early years of operation. Our objective is to attract locally owned businesses, with a particular emphasis on promoting the neighborhood's rich cultural heritage. To achieve this, we've engaged with George Gadson, a local artist, to provide guidance on integrating art and area history into each retail/commercial establishment. The commercial spaces will benefit from natural foot traffic generated by 1409 Sistrunk facilities, particularly the YMCA and Broward College. We will also have an opportunity to increase foot traffic in the area, generate sidewalk use, and attract positive use of Provident Park, located on the south side of Sistrunk across the street from the project.