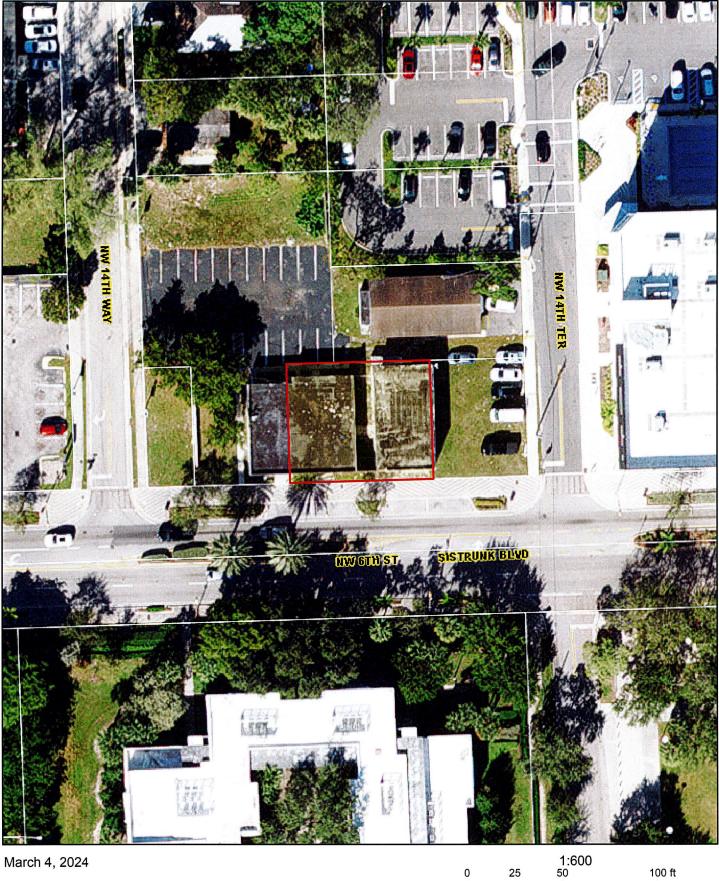

#### Address:

1429-1435 Sistrunk Boulevard, Fort Lauderdale, Florida

Folio number: 504204110570

Legal description of the property: LINCOLN PARK CORR PLAT 5-2 B LOT 6 & 7 LESS RD R/W,9,10,11,12 BLK 3

Existing and proposed use of the property: The existing structure on the property has been vacant for several years.

Zoning of the property: Predominantly: RC-15.

Small portion: NWRAX-MUw

Total capital investment of your project: \$27,918,000

Hard and Soft Costs: Hard costs: \$21,400,400 Soft costs: \$2,251,829 Contingency: \$2,066,730