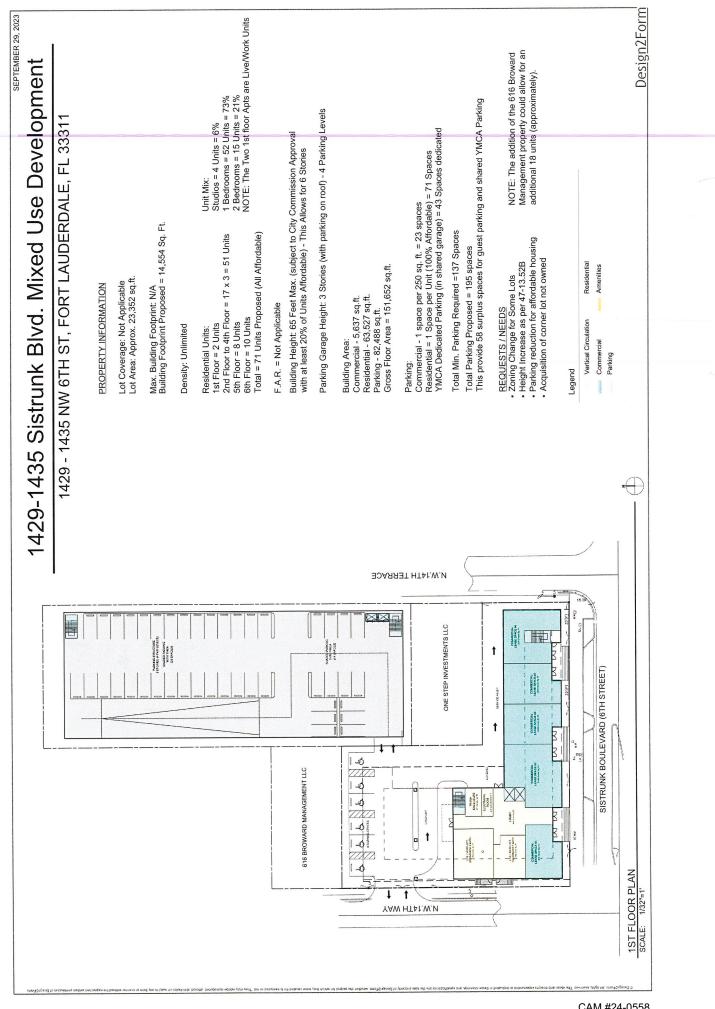

#### **Project Description:**

Central to the 1435 ArtXchange project is the construction of a 71-unit rental affordable and workforce housing development. Designed to meet the diverse needs of the community, the housing units will offer high-quality, energy-efficient living spaces at affordable rents. The development will prioritize accessibility, sustainability, and inclusivity, providing amenities and services tailored to the needs of residents. Located at 1429-1435 Sistrunk Boulevard, 1435 ArtXchange will be comprised of 71 affordable and workforce rental units, consisting of:

The building stands at a height of 65 feet, spanning six stories. The project's adherence to at least 20% of units being affordable permits the six-story height. A three-story parking garage with rooftop parking will be erected at the rear of the mixed-use building, accommodating 23 commercial spaces, with one space allocated per unit (permissible due to 100% of units being affordable), totaling 71 spaces. Additionally, there will be 45 dedicated YMCA parking spaces within the shared garage. The YMCA is in full support of this proposal which will assist them with covered and safe parking for their employees and guests.

The building's first floor will feature commercial space (five units) for retail and services. We will particularly focus on the following uses: art galleries/studio spaces, restaurants and cafes, day care and banking services. As an incentive, two of the commercial spaces - #2 and #3a - will be offered at a deeply discounted rate of \$5.00 per square foot for 15 years to help emerging neighborhood entrepreneurs and businesses succeed in their early years of operation. Our objective is to attract locally owned businesses, with a particular emphasis on promoting the neighborhood's rich cultural heritage. To achieve this, we've engaged with George Gadson, a local artist, to provide guidance on integrating art and area history into each retail/commercial establishment. The commercial spaces will benefit from natural foot traffic generated by 1409 Sistrunk facilities, particularly the YMCA and Broward College. We will also have an opportunity to increase foot traffic in the area, generate sidewalk use, and attract positive use of Provident Park, located on the south side of Sistrunk across the street from the project.