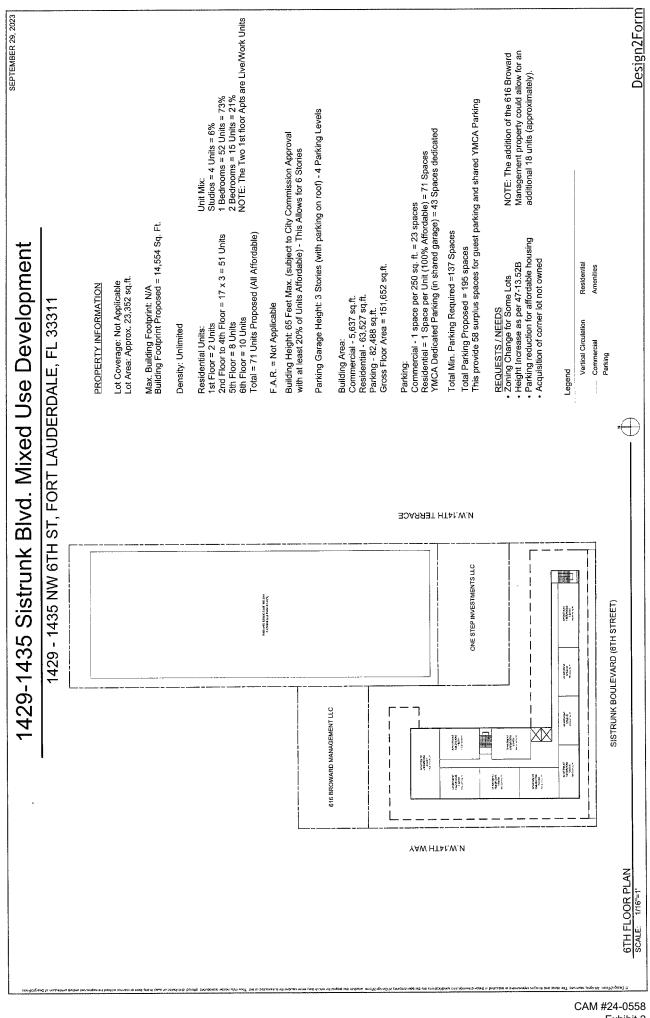

#### **Project Description:**

Central to the 1435 ArtXchange project is the construction of a 71-unit rental affordable and workforce housing development. Designed to meet the diverse needs of the community, the housing units will offer high-quality, energy-efficient living spaces at affordable rents. The development will prioritize accessibility, sustainability, and inclusivity, providing amenities and services tailored to the needs of residents. Located at 1429-1435 Sistrunk Boulevard, 1435 ArtXchange will be comprised of 71 affordable and workforce rental units, consisting of:

The building stands at a height of 65 feet, spanning six stories. The project's adherence to at least 20% of units being affordable permits the six-story height. A three-story parking garage with rooftop parking will be erected at the rear of the mixed-use building, accommodating 23 commercial spaces, with one space allocated per unit (permissible due to 100% of units being affordable), totaling 71 spaces. Additionally, there will be 45 dedicated YMCA parking spaces within the shared garage. The YMCA is in full support of this proposal which will assist them with covered and safe parking for their employees and guests.

The building's first floor will feature commercial space (five units) for retail and services. We will particularly focus on the following uses: art galleries/studio spaces, restaurants and cafes, day care and banking services. As an incentive, two of the commercial spaces - #2 and #3a - will be offered at a deeply discounted rate of \$5.00 per square foot for 15 years to help emerging neighborhood entrepreneurs and businesses succeed in their early years of operation. Our objective is to attract locally owned businesses, with a particular emphasis on promoting the neighborhood's rich cultural heritage. To achieve this, we've engaged with George Gadson, a local artist, to provide guidance on integrating art and area history into each retail/commercial establishment. The commercial spaces will benefit from natural foot traffic generated by 1409 Sistrunk facilities, particularly the YMCA and Broward College. We will also have an opportunity to increase foot traffic in the area, generate sidewalk use, and attract positive use of Provident Park, located on the south side of Sistrunk across the street from the project.