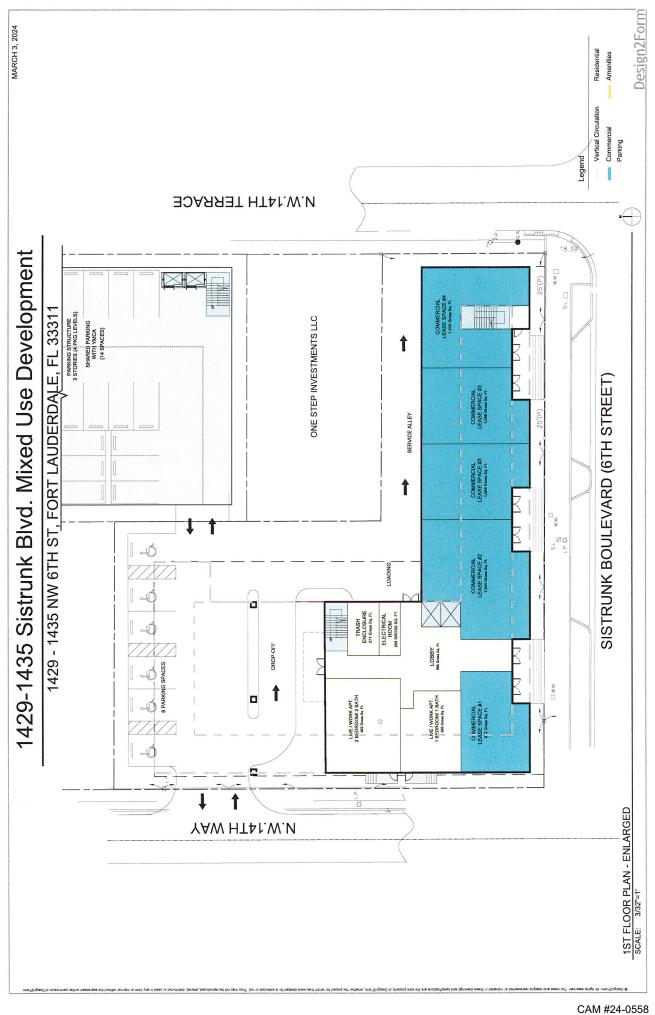

The building's first floor will feature commercial space (five units) for retail and services. We will particularly focus on the following uses: art galleries/studio spaces, restaurants and cafes, day care and banking services. As an incentive, two of the commercial spaces - #2 and #3a - will be offered at a deeply discounted rate of \$5.00 per square foot for 15 years to help emerging neighborhood entrepreneurs and businesses succeed in their early years of operation. Our objective is to attract locally owned businesses, with a particular emphasis on promoting the neighborhood's rich cultural heritage. To achieve this, we've engaged with George Gadson, a local artist, to provide guidance on integrating art and area history into each retail/commercial establishment. The commercial spaces will benefit from natural foot traffic generated by 1409 Sistrunk facilities, particularly the YMCA and Broward College. We will also have an opportunity to increase foot traffic in the area, generate sidewalk use, and attract positive use of Provident Park, located on the south side of Sistrunk across the street from the project.

CAM #24-0558 Exhibit 2 Page 4 of 68

| Build | ling Commercial Mix | ng Commercial Mix Base Pro Form |             |              |  |  |  |  |
|-------|---------------------|---------------------------------|-------------|--------------|--|--|--|--|
| Unit  | SqFt per Unit       | Per SqFt                        | Monthly     | Annually     |  |  |  |  |
| #1    | 902                 | \$18.00                         | \$1,353.00  | \$ 16,236.00 |  |  |  |  |
| #2    | 1,544               | \$ 5.00                         | \$ 643.33   | \$ 7,720.00  |  |  |  |  |
| #3a   | 1,086               | \$ 5.00                         | \$ 452.50   | \$ 5,430.00  |  |  |  |  |
| #3b   | 1,086               | \$18.00                         | \$ 1,629.00 | \$19,548.00  |  |  |  |  |
| #4    | 1,226               | \$18.00                         | \$ 1,839.00 | \$22,068.00  |  |  |  |  |

The following is a breakdown of commercial unit size and rents per square foot.