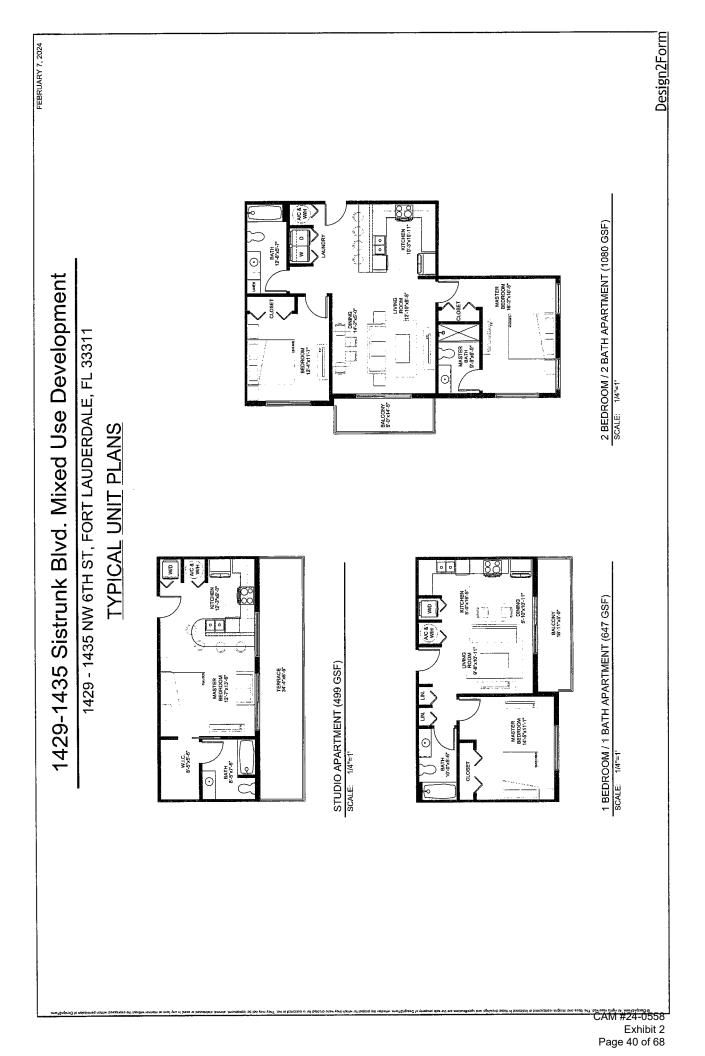

#### **Project Description:**

Central to the 1435 ArtXchange project is the construction of a 71-unit rental affordable and workforce housing development. Designed to meet the diverse needs of the community, the housing units will offer high-quality, energy-efficient living spaces at affordable rents. The development will prioritize accessibility, sustainability, and inclusivity, providing amenities and services tailored to the needs of residents. Located at 1429-1435 Sistrunk Boulevard, 1435 ArtXchange will be comprised of 71 affordable and workforce rental units, consisting of:

- Two studio units
- Fifty-four one-bedroom units
- Fifteen two-bedroom units

All the units will be affordable to households earning less than 120% of area median income. Four units will be for those earning less than 100% AMI and four units for those earning less than 80% of AMI according to City of Fort Lauderdale zoning requirements. The remainder of the units (63) will be under 120% of AMI as required to meet Florida Live Local standards. The following chart outlines the number of units, square footage and a schedule of rents based on income and programmatic requirement: