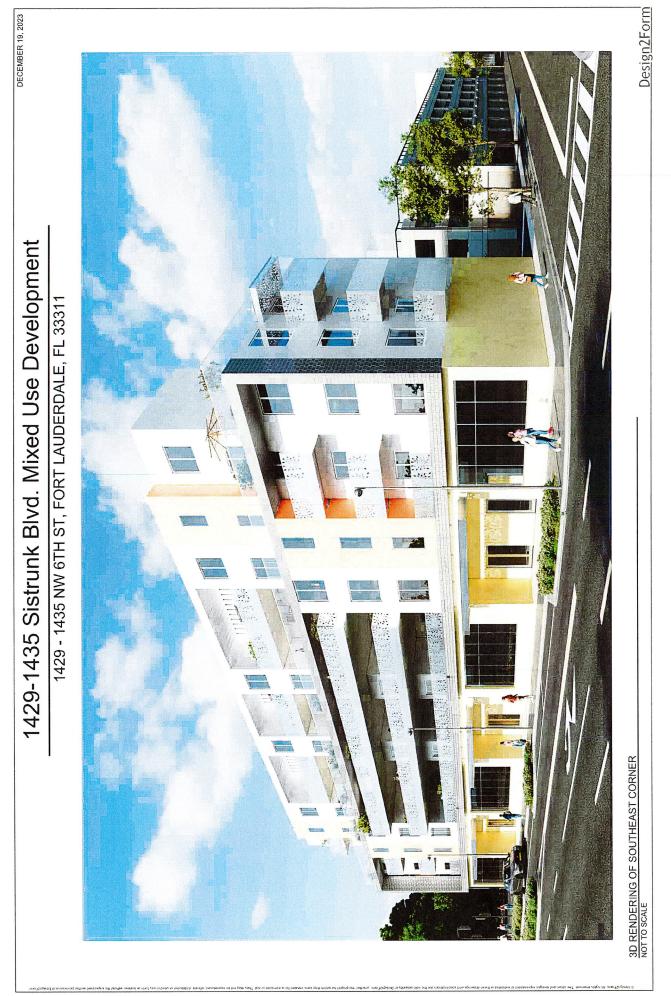

#### **Project Description:**

Central to the 1435 ArtXchange project is the construction of a 71-unit rental affordable and workforce housing development. Designed to meet the diverse needs of the community, the housing units will offer high-quality, energy-efficient living spaces at affordable rents. The development will prioritize accessibility, sustainability, and inclusivity, providing amenities and services tailored to the needs of residents. Located at 1429-1435 Sistrunk Boulevard, 1435 ArtXchange will be comprised of 71 affordable and workforce rental units, consisting of:

The building stands at a height of 65 feet, spanning six stories. The project's adherence to at least 20% of units being affordable permits the six-story height. A three-story parking garage with rooftop parking will be erected at the rear of the mixed-use building, accommodating 23 commercial spaces, with one space allocated per unit (permissible due to 100% of units being affordable), totaling 71 spaces. Additionally, there will be 45 dedicated YMCA parking spaces within the shared garage. The YMCA is in full support of this proposal which will assist them with covered and safe parking for their employees and guests.

The building's first floor will feature commercial space (five units) for retail and services. We will particularly focus on the following uses: art galleries/studio spaces, restaurants and cafes, day care and banking services. As an incentive, two of the commercial spaces - #2 and #3a - will be offered at a deeply discounted rate of \$5.00 per square foot for 15 years to help emerging neighborhood entrepreneurs and businesses succeed in their early years of operation. Our objective is to attract locally owned businesses, with a particular emphasis on promoting the neighborhood's rich cultural heritage. To achieve this, we've engaged with George Gadson, a local artist, to provide guidance on integrating art and area history into each retail/commercial establishment. The commercial spaces will benefit from natural foot traffic generated by 1409 Sistrunk facilities, particularly the YMCA and Broward College. We will also have an opportunity to increase foot traffic in the area, generate sidewalk use, and attract positive use of Provident Park, located on the south side of Sistrunk across the street from the project.