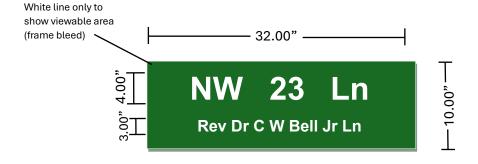

## **CONSTRUCTION COST ESTIMATE**

Dr. Rev W. C. STREET SECONDARY RENAMING (NW 23rd STREET)

| QUANTITY              | DESCRIPTION                                                                          | UM | UNIT PRICE | AMOUN      |
|-----------------------|--------------------------------------------------------------------------------------|----|------------|------------|
| 1                     | MOBILIZATION (10% OF TOTAL COST)                                                     | EA | \$210.00   | \$210.00   |
| 8                     | Single Sided Green Overlay 24 x 9 White Lettering NW 23rd LN Dr. Rev W. C. Bell, Jr. | EA | \$160.00   | \$1,280.00 |
| 1                     | Decorative Street Sign bracket (F&I)                                                 | EA | \$600.00   | \$600.00   |
|                       |                                                                                      |    |            | \$0.00     |
|                       |                                                                                      |    |            | \$0.00     |
|                       |                                                                                      |    |            | \$0.00     |
|                       |                                                                                      |    |            | \$0.00     |
|                       |                                                                                      |    |            | \$0.00     |
|                       |                                                                                      |    |            | \$0.00     |
|                       |                                                                                      |    |            | \$0.00     |
|                       |                                                                                      |    |            | \$0.00     |
|                       |                                                                                      |    |            | \$0.00     |
|                       |                                                                                      |    |            | \$0.00     |
|                       |                                                                                      |    |            | \$0.00     |
|                       |                                                                                      |    |            | \$0.00     |
|                       |                                                                                      |    |            | \$0.00     |
|                       |                                                                                      |    |            | \$0.00     |
|                       |                                                                                      |    |            | \$0.00     |
|                       |                                                                                      |    |            | \$0.00     |
|                       |                                                                                      |    |            | \$0.00     |
|                       |                                                                                      |    |            | \$0.00     |
|                       |                                                                                      |    |            | \$0.00     |
|                       |                                                                                      |    |            | \$0.00     |
|                       |                                                                                      |    |            | \$0.00     |
|                       |                                                                                      |    |            | \$0.00     |
|                       |                                                                                      |    |            | \$0.00     |
|                       |                                                                                      |    | SUBTOTAL   | \$2,090.00 |
|                       | INCLUDES THE CONDITIONS NOTED:                                                       |    | TAX RATE   |            |
| Enter conditions here |                                                                                      |    | SALES TAX  | \$0.00     |
|                       |                                                                                      |    |            |            |

Sign Below to Accept Quote:

Authorized Rep Date

\$2,090.00

TOTAL

23" x 10" .80 aluminum street blade

Green background | white reflective raised detail

4" street name (primary name) | 3" secondary name