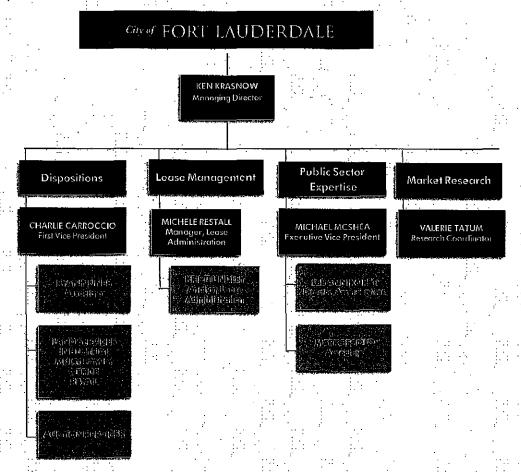

Account manager Ken Krasnow will be the primary point of contact for the City and be responsible for marshaling CBRE's resources. Ken is the Managing Director of our South Florida offices and brings more than two decades of commercial real estate experience. Below is an organizational chart showing the distribution of responsibilities for our team. Resumes can be found in Section 13. The initial strategic planning component will be a concerted effort between both our Public Sector group (led by Mike McShea and Lee Ann Korst) and our local disposition group, led by Charlie Carroccio. This combination will allow us to incorporate national best practices with local market intelligence.

Michele Restall and Kristi Lindley will be responsible for Lease Management. Their experience with Lease Management will provide the City with a level of service that exceeds what is necessary to manage the City's portfolio.