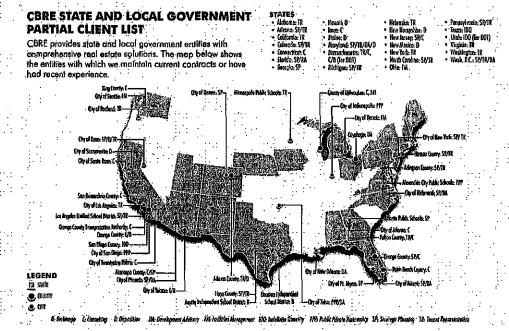

uderdale.

#### Public Institutions and Education solutions Group (PIES)

CBRE's PIES group, based in Washington, DC, is a national division of the company that works solely with city, county, state, federal, and educational institutions to formulate and implement real estate strategies. PIES teams with CBRE's regional and local offices to offer an integrated service platform, including strategic planning, acquisitions and dispositions, highest and best use studies, construction and development management, site selection, facility and property management, tenant representation and lease negotiations, benchmarking studies, land and facility acquisition, finance strategies for public entities and public/private partnerships. Below is a map of our team's experience around the United States.





City of FORT LAUDERDALE

#### **Team Overview**

Our team is composed of top professionals from our South Florida office and our national Public Sector group. This combination of local knowledge/experience and national best practices/strategic planning expertise will provide the City with unmatched results for its owned and leased assets.

Account manager Ken Krasnow will be the primary point of contact for the City and be responsible for marshaling CBRE's resources. Ken is the Managing Director of our South Florida offices and brings more than two decades of commercial real estate experience. Below is an organizational chart showing the distribution of responsibilities for our team. Resumes can be found in Section 13. The initial strategic planning component will be a concerted effort