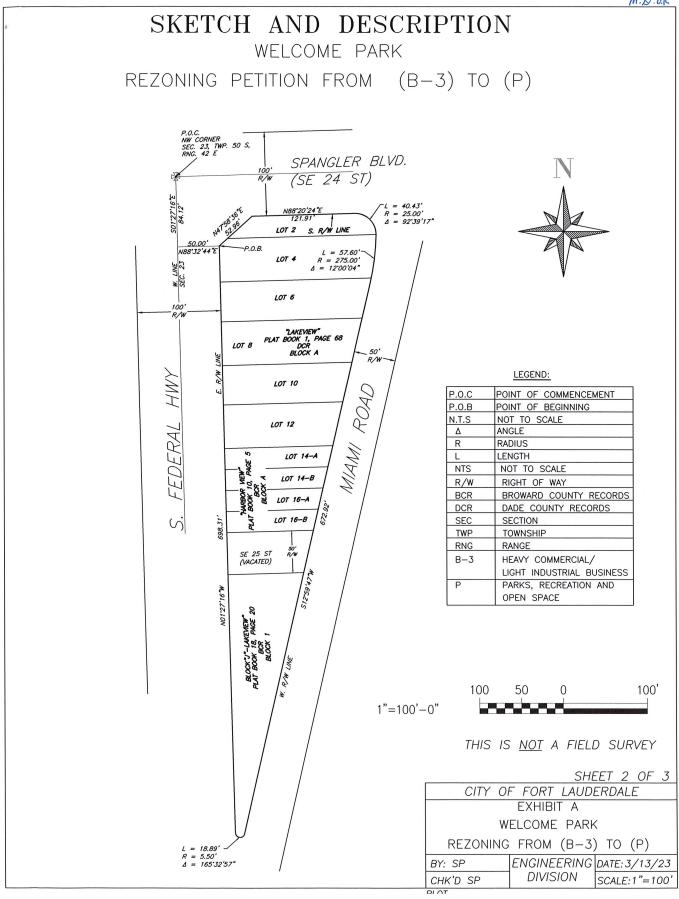

## SKETCH AND DESCRIPTION

THIS IS NOT A FIELD SURVEY

WELCOME PARK

REZONING PETITION FROM (B-3) TO (P)

## DESCRIPTION:

BLOCK I OF "A RESUBDIVISION IN BLOCK "J" LAKEVIEW" ACCORDING TO THE PLAT THEREOF, AS RECORDED IN PLAT BOOK 18, PAGE 20 OF THE PUBLIC RECORDS OF BROWARD COUNTY, FLORIDA;

TOGETHER WITH: LOTS 14-A, 14-B, 16-A AND 16-B "HARBOR VIEW" ACCORDING TO THE PLAT THEREOF RECORDED IN PLAT BOOK 10. PAGE 5 OF THE PUBLIC RECORDS OF BROWARD COUNTY, FLORIDA; LESS THAT PORTION OF SAID LOT 16-B WHICH IS INCLUDED IN THE EXTERNAL AREA FORMED BY AN ARC OF RADIUS 12:00 FFET, TANGENT TO THE SOUTH LINE OF SAID LOT 16-B AND TANGENT TO THE WEST LINE OF SAID LOT 16-B:

TOGETHER WITH; THAT PORTION OF THE SOUTH HALF OF LOT 2 AND LOTS 4, 6, 8, 10 AND 12 "LAKEVIEW", ACCORDING TO THE PLAT THEREOF, RECORDED IN PLAT BOOK 1, PAGE 68 OF THE PUBLIC RECORDS OF DADE COUNTY, FLORIDA, LYING EAST OF THE EAST RIGHT OF WAY LINE OF FEDERAL HIGHWAY (STATE ROAD NO.5) AS SHOWN ON DEPARTMENT OF TRANSPORTATION RIGHT OF WAY MAP SECTION 86010-2 LL02; LESS THAT PART OF LOTS 2 AND 4, INCLUDED IN THE EXTERNAL AREA OF AN ARC OF RADIUS 32.00 FEET, TANGENT TO THE EAST RIGHT OF WAY LINE OF FEDERAL HIGHWAY AND TANGENT TO THE SOUTH RIGHT OF WAY LINE OF SOUTHEAST 24 STREET (SPANGLER BLVD) AND LESS THAT PORTION OF LOTS 2, 4 AND 6 LYING EASTERLY OF THE COMPOUND CURVE TANGENT OF THE SOUTH RIGHT OF WAY LINE OF SOUTHEAST 24 STREET WITH A RADIUS OF 25.00 FEET AND TANGENT TO THE EAST LINE OF LOT 6 WITH THE RADIUS OF 275.00 FEET: AS SHOWN ON FLORIDA DEPARTMENT OF TRANSPORTATION RIGHT OF WAY MAP SECTION 86010-2546 SHEET 2 OF 4.

TOGETHER WITH: THAT PORTION OF THE RIGHT OF WAY FOR SOUTHEAST 25 STREET BOUNDED ON THE WEST BY THE EAST RIGHT OF WAY LINE OF FEDERAL HIGHWAY (STATE ROAD NO. 5) AS SHOWN ON DEPARTMENT OF TRANSPORTATION RIGHT OF WAY MAP SECTION 86010-2502 AND BOUNDED ON THE EAST BY THE WEST RIGHT OF WAY FOR MIAMI ROAD.

LESS: THAT PORTION OF THE NORTHWEST CORNER AS SHOWN ON DEPARTMENT OF TRANSPORTATION RIGHT OF WAY MAP SECTION 86010-MAIN.(3) RECORDED IN INSTRUMENT NUMBER 117467185 OF THE PUBLIC RECORDS OF BROWARD COUNTY, FLORIDA, AND ALL DESCRIBED MORE PARTICULARLY BELOW.

COMMENCING AT THE NORTHWEST CORNER OF SECTION 23, TOWNSHIP 50 SOUTH, RANGE 42 EAST; THENCE SOUTH 01'27'16" EAST ALONG THE WEST LINE OF SAID SECTION 23, A DISTANCE OF 84.12 FEET; THENCE NORTH 88'32'44" EAST, A DISTANCE OF 50.00 FEET TO THE EAST RIGHT OF WAY LINE OF SOUTH FEDERAL HIGHWAY AND THE POINT OF BEGINNING; THENCE NORTH 47'58'36" EAST, A DISTANCE OF 52.96 FEET; THENCE NORTH 88'20'24" EAST ALONG THE SOUTH RIGHT OF WAY LINE OF SPANGLER BOULEVARD, A DISTANCE OF 121.91 FEET TO A POINT OF CURVATURE OF A CIRCULAR CURVE CONCAVE TO THE SOUTHWEST; THENCE SOUTHEASTERLY ALONG THE ARC OF SAID CURVE, HAVING A RADIUS OF 25.00 FEET, A CENTRAL ANGLE OF 92'39'17" AND ARC LENGTH OF 40.43 FEET TO THE POINT OF COMPOUND CURVATURE OF A CIRCULAR CURVE CONCAVE TO THE NORTHWEST; THENCE SOUTHWESTERLY ALONG THE ARC OF SAID CURVE, HAVING A RADIUS OF 275.00 FEET, A CENTRAL ANGLE OF 12'00'04" AND ARC LENGTH OF 57.60 FEET TO A POINT OF TANGENCY; THENCE SOUTH THE NORTHEAST; THENCE SOUTHEASTERLY AND NORTHWESTERLY ALONG THE ARC OF SAID CURVE, HAVING A RADIUS OF 5.50 FEET, A CENTRAL ANGLE OF THE NORTHEAST; THENCE SOUTHEASTERLY AND NORTHWESTERLY ALONG THE ARC OF SAID CURVE, HAVING A RADIUS OF 5.50 FEET, A CENTRAL ANGLE OF 165'32'57" AND ARC LENGTH OF 18.89 FEET TO A POINT OF TANGENCY; THENCE NORTH 01'27'16" WEST ALONG THE EAST RIGHT OF WAY LINE OF SOUTH FEDERAL HIGHWAY, A DISTANCE OF 698.31 FEET TO THE POINT OF BEGINNING.

SAID LANDS LYING AND SITUATE IN THE CITY OF FORT LAUDERDALE, BROWARD COUNTY, FLORIDA. CONTAINING 76,273 SQUARE FEET OR 1.7510 ACRES MORE

## NOTES:

- 1) THIS IS NOT A SKETCH OF SURVEY AND DOES NOT REPRESENT A FIELD SURVEY.
- 2) SUBJECT TO EXISTING EASEMENTS, RIGHT-OF WAYS, COVENANTS, RESERVATIONS AND RESTRICTIONS OF RECORD, IF ANY
- 3) THIS SKETCH IS NOT VALID WITHOUT THE SIGNATURE AND ORIGINAL RAISED SEAL OF A FLORIDA LICENSED SURVEYOR AND MAPPER
- 4) BEARINGS BASED ON THE FAST RIGHT OF WAY LINE OF SOUTH FEDERAL HIGHWAY NO1.27'16"W