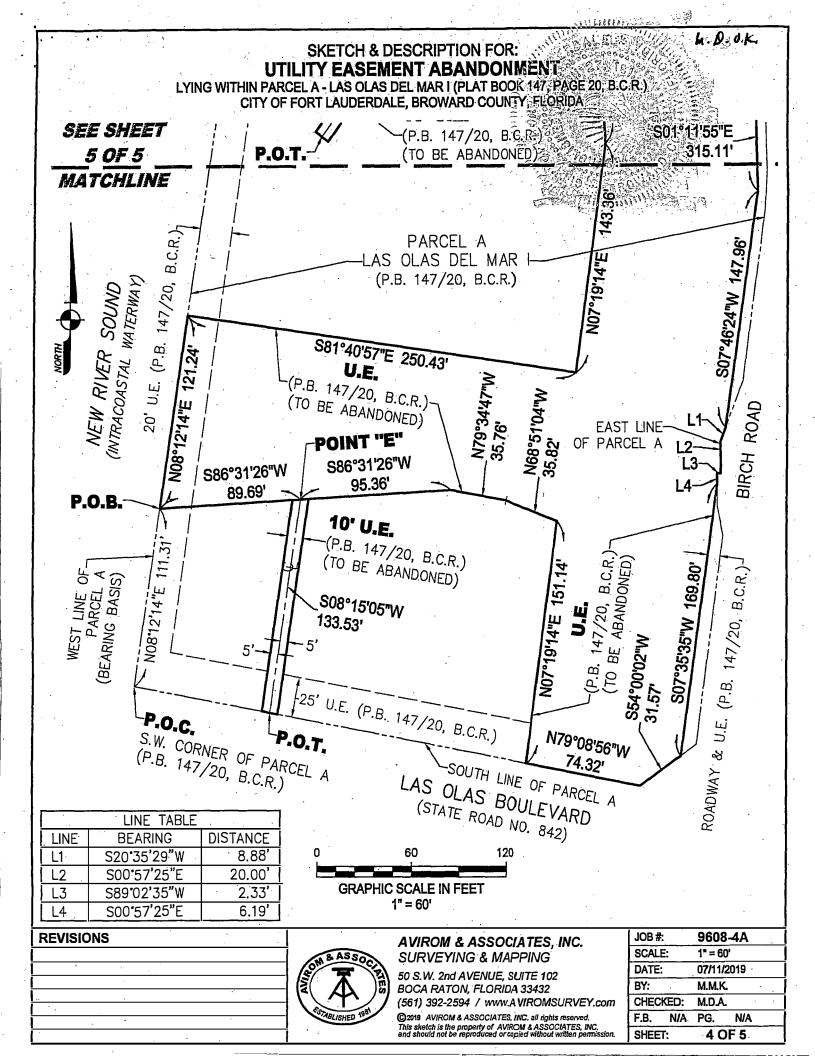

# SKETCH & DESCRIPTION FOR: UTILITY EASEMENT ABANDONMENT

LYING WITHIN PARCEL A - LAS OLAS DEL MAR I (PLAT BOOK 14% PAGE 20, B.C.R.)

# LAND DESCRIPTION:

That platted Utility Easement being a portion of Parcel A, LAS OLAS DEC MAR, according to the plat thereof, as recorded in Plat Book 147, Page 20, of the Public Records of Broward County, Florida, described as follows:

COMMENCE at the southwest corner of said Parcel A; thence NO812'14"E, along the west line of said Parcel A, 111.31 feet to the POINT OF BEGINNING; thence continue NO812'14"E, along said west line, 121.24 feet; thence S81°40'57"E, 250.43 feet; thence N07°19'14"E, 143.36 feet; thence N03°23'12"W, 64.27 feet to a point hereinafter referred to as POINT "A"; thence continue NO3'23'12"W, 36.77 feet to a point hereinafter referred to as POINT "B"; thence continue NO3°23'12"W, 164.71 feet; thence N80°12'33"W, 63.36 feet; thence N09°20'02°E, 12.50 feet to a point hereinafter referred to as POINT °C"; thence continue N09°20'02°E, 55.55 feet to a point hereinafter referred to as POINT "D"; thence continue N09°20'02"E, 60.75 feet to the north line of said Parcel A; thence N89'02'35"E, along said north line, 144.39 feet; thence S00'57'25"E, 100.00 feet to a southeasterly corner of said Parcel A; thence S03'40'23"E, along the east line of said Parcel A and along the west right-of-way line of Birch Road, 20.41 feet; thence S0111'55"E, 315.11 feet; thence S07'46'24"W, 147.96 feet to the east line of said Parcel A; thence S20'35'29"W, along said east line, 8.88 feet; thence S00°57'25"E, along said east line, 20.00 feet; thence S89°02'35"W, along said east line, 2.33 feet; thence S00°57′25″E, along said east line, 6.19 feet; thence S07°35′35″W, 169.80 feet; thence S54'00'02"W, 31.57 feet to the south line of said Parcel A; thence N79'08'56"W, along said south line, 74.32 feet; thence N0719'14"E, 151.14 feet; thence N68'51'04"W, 35.82 feet; thence N79'34'47"W, 35.76 feet; thence S86°31'26"W, 95.36 feet to a point hereinafter referred to as POINT "E"; thence continue S86'31'26"W, 89.69 feet to the POINT OF BEGINNING.

### TOGETHER WITH:

That platted 10 foot Utility Easement being a portion of Parcel A, LAS OLAS DEL MAR I, according to the plat thereof, as recorded in Plat Book 147, Page 20, of the Public Records of Broward County, Florida and being 5.00 feet on each side of the following described centerline:

BEGIN at the aforementioned POINT "A"; thence N81°39'41"W, 123.13 feet; thence S35°55'16"W, 95.00 to the POINT OF TERMINATION of said centerline.

Side lines of said 10 foot Utility Easement are to be shortened or lengthened to coincide with the adjoining platted Utility Easement.

#### TOGETHER WITH:

That platted 50 foot Utility Easement being a portion of Parcel A, LAS OLAS DEL MAR I, according to the plat thereof, as recorded in Plat Book 147, Page 20, of the Public Records of Broward County, Florida and being 25.00 feet on each side of the following described centerline:

BEGIN at the aforementioned POINT "B"; thence N81°36'22"W, 112.97 feet; thence N70°34'16"W, 63.93 feet; thence N81°18'53"W, 52.25 feet to the west line of said Parcel A and to the POINT OF TERMINATION of said centerline.

Side lines of said 50 foot Utility Easement are to be shortened or lengthened to coincide with the adjoining platted Utility Easement and the west line of said Parcel A.