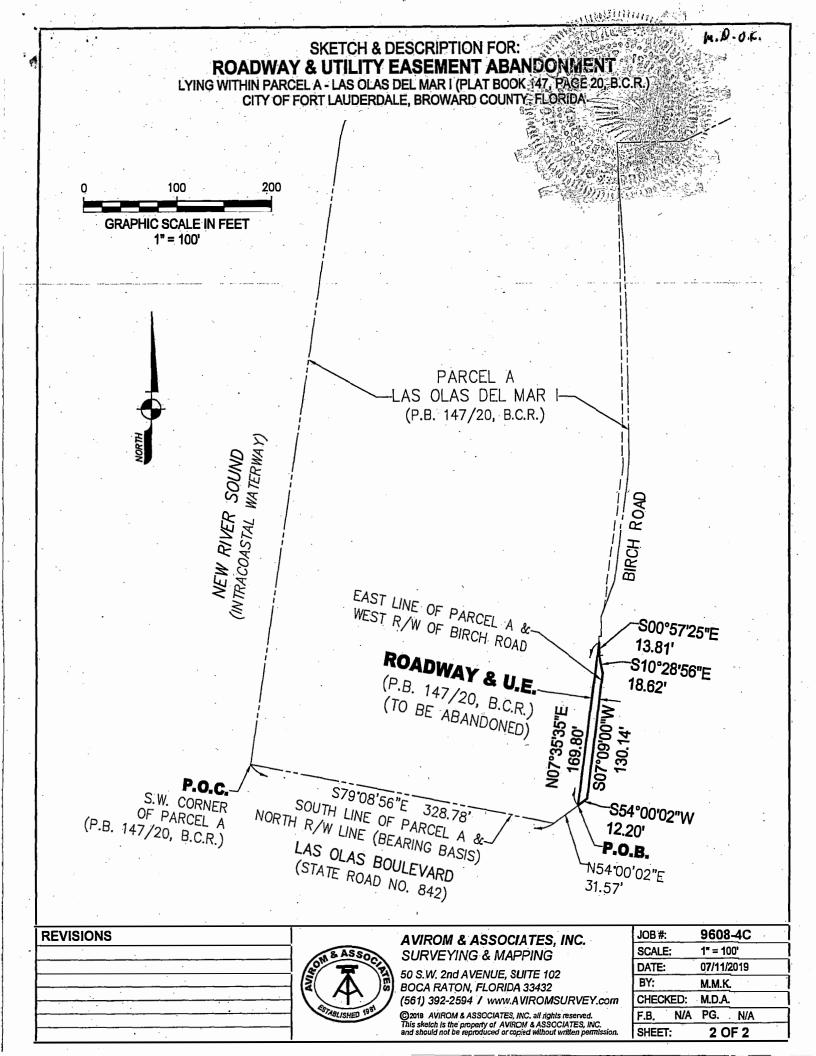

# ROADWAY & UTILITY EASEMENT ABANDONMENT

LYING WITHIN PARCEL A - LAS OLAS DEL MAR I (PLAT BOOK 147, PAGE 20, B.C.R.) CITY OF FORT LAUDERDALE, BROWARD COUNTY FLORIDA

## LAND DESCRIPTION:

That platted Roadway and Utility Easement being a portion of Parcel A. LAS OLAS DEL MAR 1, according to the plat thereof, as recorded in Plat Book 147, Page 20, of the Public Records of Broward County, Florida, described as follows:

COMMENCE at the southwest corner of said Parcel A; thence \$7908'56"E, along the south line of said Parcel A and the north right—of—way of Las Olas Boulevard, 328.78 feet; thence N54'00'02"E, along the east line of said Parcel A and the west right—of—way of Birch Road, 31.57 feet to the POINT OF BEGINNING; thence N07°35'35"E, 169.80 feet to the east line of Parcel A and the west right—of—way of Birch Road; thence S00°57′25″E, along said east line and west right—of—way, 13.81 feet; thence S10°28'56"E, 18.62 feet; thence S07°09'00"W, 130.14 feet; thence S54°00'02"W, 12.20 feet to the POINT OF BEGINNING, the preceding four courses and distance being along the east line of Parcel A and west right—of—way of Birch Road.

Said lands situate and being in the City of Fort Lauderdale, Broward County, Florida.