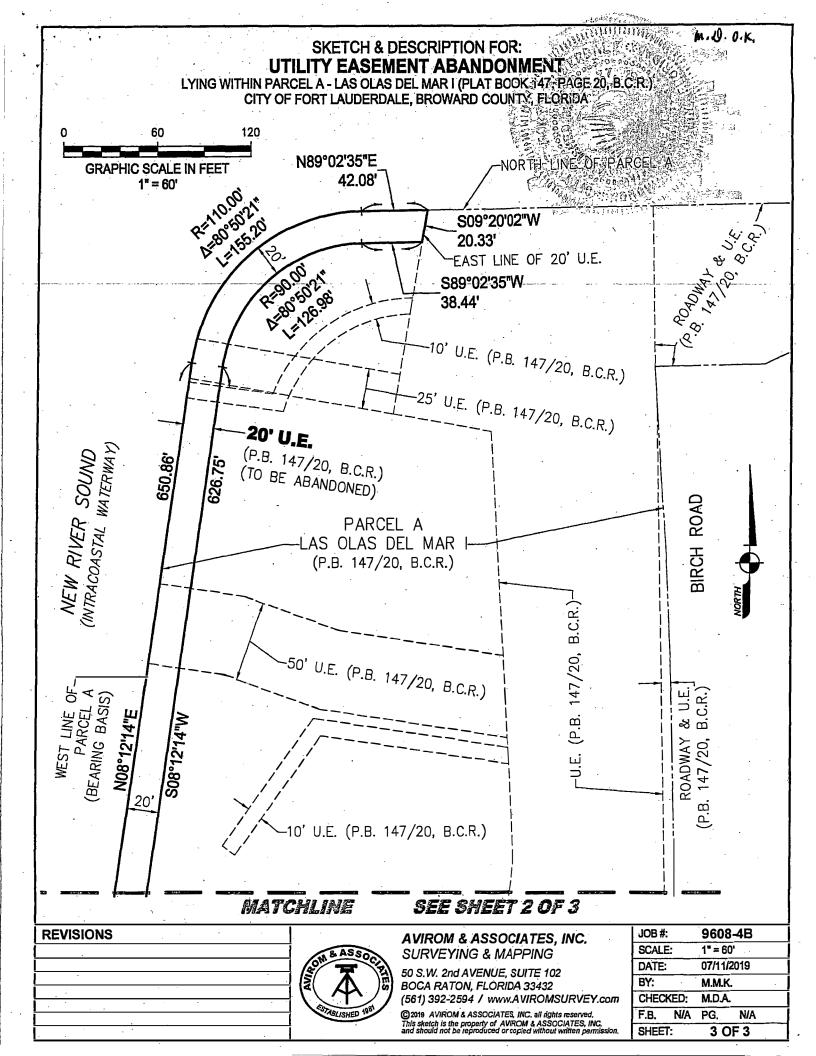

# UTILITY EASEMENT ABANDONMENT

LYING WITHIN PARCEL A - LAS OLAS DEL MAR I (PLAT BOOK 147; PAGE 20, B.C.R.) CITY OF FORT LAUDERDALE, BROWARD COUNTY FLOR DA

## LAND DESCRIPTION:

That platted 20 and 25 foot Utility Easement being a portion of Parce R LAS OLAS DEL MAR I, according to the plat thereof, as recorded in Plat Book 147, Page 20, of the Public Records of Broward County, Florida, described as follows:

BEGIN at the southwest corner of said Parcel A; thence NO812'14"E, along the west line of said Parcel A, 650.86 feet to a point of curvature of a curve concave to the southeast; thence northerly and northeasterly along said parcel line and along the arc of said curve, having a radius of 110.00 feet and a central angle of 80'50'21", a distance of 155.20 feet; thence N89'02'35"E, along the north line of said Parcel A, 42.08 feet to the east line of said platted 20 foot Utility Easement; thence S09°20'02"W, along said east line, 20.33 feet; thence S89'02'35"W, 38.44 feet to a point of curvature of a curve concave to the southeast; thence westerly and southwesterly along the arc of said curve, having a radius of 90.00 feet and a central angle of 80°50'21", a distance of 126.98 feet; thence S08°12'14"W, 626.75 feet; thence S79°08'56"E, 234.05 feet to the east line of said platted 25 foot Utility Easement; thence S07°19'14"W, along said east line, 25.05 feet to the south line of said Parcel A; thence N79'08'56"W, along said south line, 254.46 feet to the POINT OF BEGINNING.

Said lands situate and being in the City of Fort Lauderdale, Broward County, Florida.