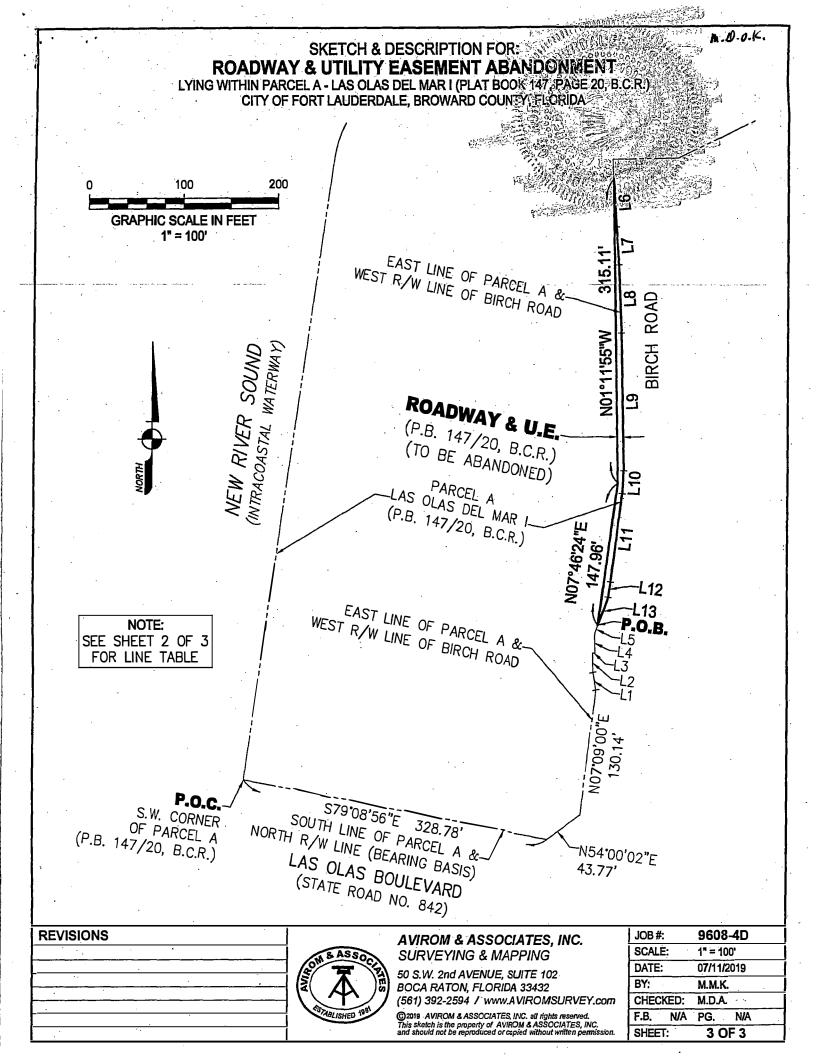

# ROADWAY & UTILITY EASEMENT ABANDONMENT

LYING WITHIN PARCEL A - LAS OLAS DEL MAR I (PLAT BOOK 147, PAGE 20, B.C.R.)
CITY OF FORT LAUDERDALE, BROWARD COUNTY, FLORIDA

## LAND DESCRIPTION:

That platted Roadway and Utility Easement being a portion of Parcel A, LAS DEL MAR I, according to the plat thereof, as recorded in Plat Book 147, Page 20, of the Public Records of Broward County, Florida, described as follows:

COMMENCE at the southwest corner of said Parcel A; thence S79°08'56"E, along the south line of said Parcel A and the north right—of—way of Las Olas Boulevard, 328.78 feet; thence N54'00'02"E, along the east line of said Parcel A and the west right—of—way of Birch Road, 43.77 feet; thence N07'09'00"E, 130.14 feet; thence N10'28'56"W, 18.62 feet; thence N00'57'25"W, 20.00 feet; thence N89'02'35"E, 2.33 feet; thence N00'57'25"W, 20.00 feet; thence N20'35'29"E, 8.90 feet to the POINT OF BEGINNING (the preceding four courses and distance being along said east line of Parcel A and west right—of—way of Birch Road); thence N07'46'24"E, 147.96 feet; thence N01'11'55"W, 315.11 feet to the east line of said Parcel A and west right—of—way of Birch Road; thence S03'40'23"E, along said east line and west right—of—way, 49.94 feet; thence S04'21'52"E, 39.45 feet; thence S02'37'01"E, 70.63 feet; thence S01'21'24"E, 142.53 feet; thence S03'26'42"W, 23.79 feet; thence S07'23'32"W, 91.60 feet; thence S07'36'31"W, 15.96 feet; thence S20'35'29"W, 30.98 feet to the POINT OF BEGINNING, the preceding eight courses and distance being along the east line of said Parcel A and west right—of—way of Birch Road.

Said lands situate and being in the City of Fort Lauderdale, Broward County, Florida.

| LINE TABLE |                      |          |
|------------|----------------------|----------|
| LINE       | BEARING              | DISTANCE |
| L1         | N10°28'56"W          | 18.62'   |
| L2         | N00°57'25"W          | 20.00'   |
| L3         | N89°02'35"E          | 2.33'    |
| · L4       | N00°57'25"W          | 20.00'   |
| L5         | N20°35'29"E          | 8.90'    |
| L6         | S03°40'23"E          | 49.94'   |
| L7         | S04°21'52"E          | 39.45'   |
| L8         | S02°37'01"E          | 70.63'   |
| L9         | S01°21'24"E          | 142.53'  |
| L10        | S03°26'42"W          | 23.79    |
| L11        | S07 <b>°</b> 23'32"W | 91.60'   |
| L12        | S07 <b>°</b> 36'31"W | 15.96'   |
| L13        | S20°35'29"W          | 30.98    |