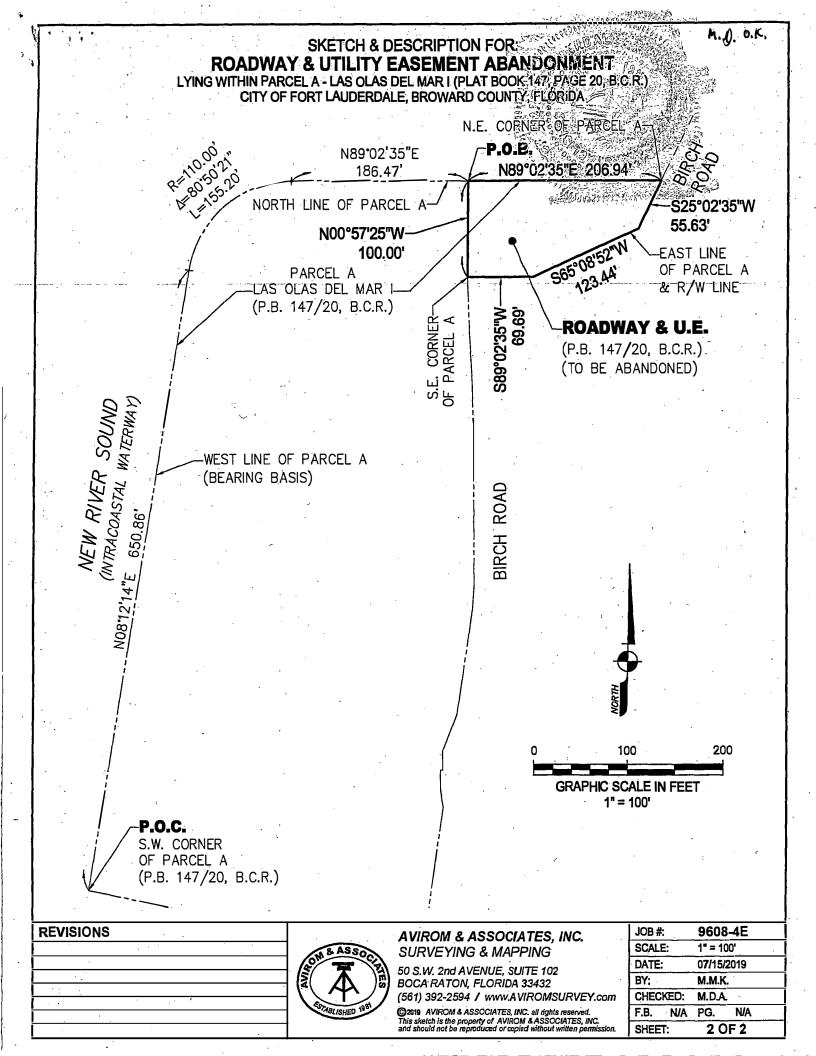

# ROADWAY & UTILITY EASEMENT ABANDONMENT

LYING WITHIN PARCEL A - LAS OLAS DEL MAR I (PLAT BOOK 147, PAGE 20, B.C.R.)
CITY OF FORT LAUDERDALE, BROWARD COUNTY FLORIDA

### LAND DESCRIPTION:

That platted Roadway and Utility Easement being a portion of Parcel A. LAS OLAS DEL MAR I, according to the plat thereof, as recorded in Plat Book 147, Page 20, of the Public Records of Broward County, Florida, described as follows:

COMMENCE at the southwest corner of said Parcel A; thence N08°12'14"E, along the west line of said Parcel A, 650.86 feet to a point of curvature of a curve concave to the southeast; thence northerly and northeasterly along said parcel line and along the arc of said curve, having a radius of 110.00 feet and a central angle of 80°50'21", a distance of 155.20 feet; thence N89°02'35"E, along the north line of said Parcel A, 186.47 feet to the POINT OF BEGINNING; thence continue N89°02'35"E, along said north line, 206.94 feet to the northeast corner of said Parcel A; thence S25°02'35"W, along the east line of said Parcel A and the right—of—way of Birch Road, 55.63 feet; thence S65°08'52"W, along said parcel line and right—of—way line, 123.44 feet; thence S89°02'35"W, along said parcel line and right—of—way line, 69.69 feet to a southeast corner of said Parcel A; thence N00°57'25"W, 100.00 feet to the POINT OF BEGINNING.

Said lands situate and being in the City of Fort Lauderdale, Broward County, Florida.