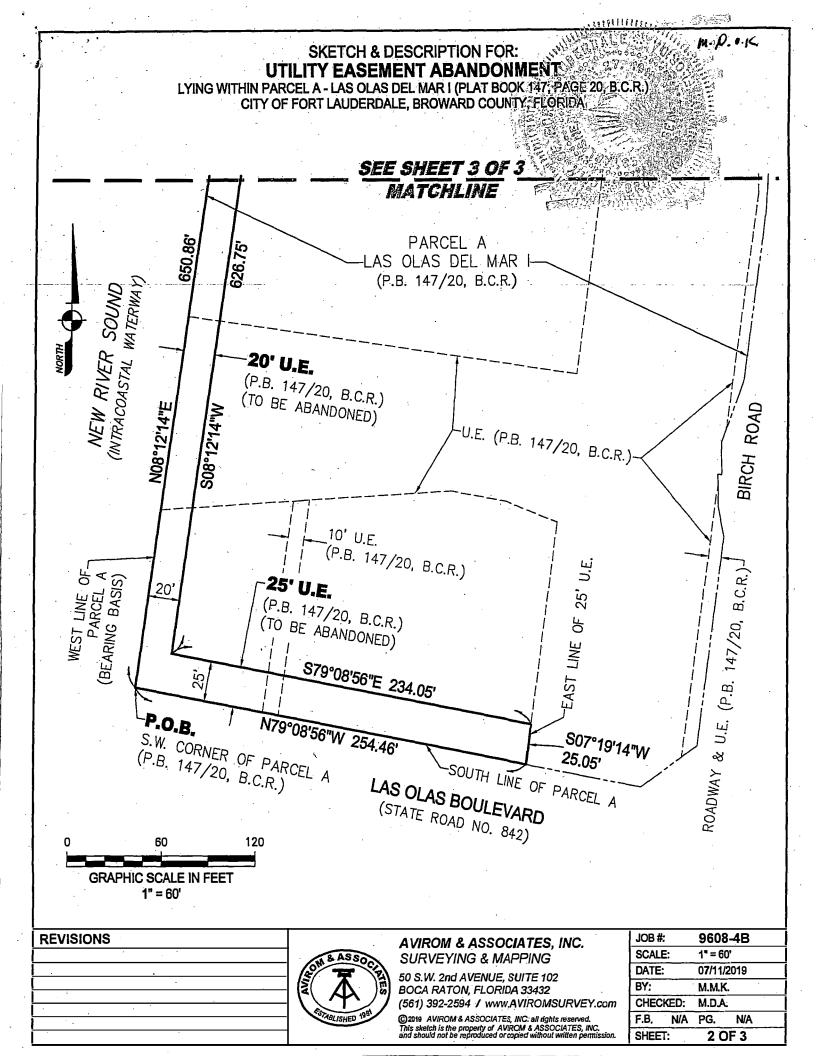

# UTILITY EASEMENT ABANDONMENT

LYING WITHIN PARCEL A - LAS OLAS DEL MAR I (PLAT BOOK 147; PAGE 20, B.C.R.) CITY OF FORT LAUDERDALE, BROWARD COUNTY FLOR DA

## LAND DESCRIPTION:

That platted 20 and 25 foot Utility Easement being a portion of Parce R LAS OLAS DEL MAR I, according to the plat thereof, as recorded in Plat Book 147, Page 20, of the Public Records of Broward County, Florida, described as follows:

BEGIN at the southwest corner of said Parcel A; thence NO812'14"E, along the west line of said Parcel A, 650.86 feet to a point of curvature of a curve concave to the southeast; thence northerly and northeasterly along said parcel line and along the arc of said curve, having a radius of 110.00 feet and a central angle of 80'50'21", a distance of 155.20 feet; thence N89'02'35"E, along the north line of said Parcel A, 42.08 feet to the east line of said platted 20 foot Utility Easement; thence S09°20'02"W, along said east line, 20.33 feet; thence S89'02'35"W, 38.44 feet to a point of curvature of a curve concave to the southeast; thence westerly and southwesterly along the arc of said curve, having a radius of 90.00 feet and a central angle of 80°50'21", a distance of 126.98 feet; thence S08°12'14"W, 626.75 feet; thence S79°08'56"E, 234.05 feet to the east line of said platted 25 foot Utility Easement; thence S07°19'14"W, along said east line, 25.05 feet to the south line of said Parcel A; thence N79'08'56"W, along said south line, 254.46 feet to the POINT OF BEGINNING.

Said lands situate and being in the City of Fort Lauderdale, Broward County, Florida.