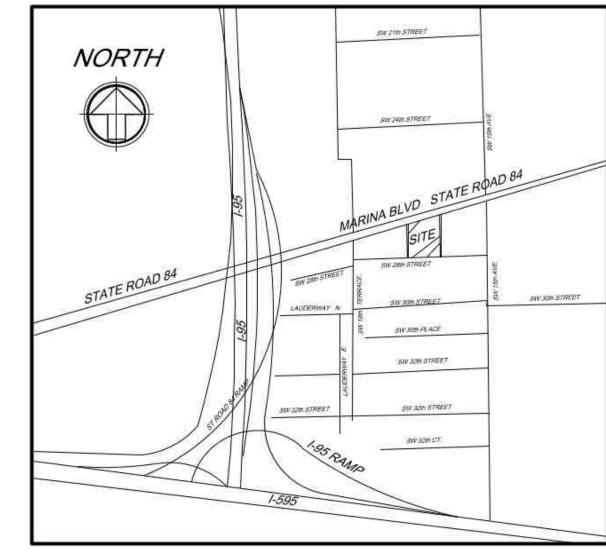

| NOTE: To be filled out by Department                     |                                                                |                                                            |  |  |  |
|----------------------------------------------------------|----------------------------------------------------------------|------------------------------------------------------------|--|--|--|
| Case Number                                              |                                                                |                                                            |  |  |  |
| Date of complete submittal                               |                                                                |                                                            |  |  |  |
| NOTE: For purpose of identification, the P               | ROPERTY OWNER is the APPLICANT                                 |                                                            |  |  |  |
| Property Owner's Name                                    | 1800 State Road, LLC                                           |                                                            |  |  |  |
| Property Owner's Signature                               | If and age tetter's provided, no signatu                       | re is required on the application by the owner.            |  |  |  |
| Address, City, State, Zip                                | 2727 N Central                                                 | Ave., Phoenix, AZ 85004                                    |  |  |  |
| E-mail Address                                           | matt_b                                                         | raccia@uhaul.com                                           |  |  |  |
| Phone Number                                             | 60.                                                            | 2-263-6555                                                 |  |  |  |
| Proof of Ownership                                       | [ / ] Warranty Deed or [ ] Tax Record                          |                                                            |  |  |  |
| NOTE: If AGENT is to represent OWNER,                    | notarized letter of consent is required                        |                                                            |  |  |  |
| Applicant / Agent's Name                                 | Davina Bean                                                    |                                                            |  |  |  |
| Applicant / Agent's Signature                            | MAI                                                            |                                                            |  |  |  |
| Address, City, State, Zip                                | 2727 N. Central Ave., Phoenix, X 85004                         |                                                            |  |  |  |
| E-mail Address                                           | Davina_Bean @uhaul.com                                         |                                                            |  |  |  |
| Phone Number                                             | 954 781 3822                                                   |                                                            |  |  |  |
| Letter of Consent Submitted                              |                                                                |                                                            |  |  |  |
| Development / Preject Name                               | 1800 State Road 84                                             |                                                            |  |  |  |
| Development / Project Name                               |                                                                | 1000 W Ct-t- Danid 04                                      |  |  |  |
| Development / Project Address Legal Description          | Existing: 1800 W State Road 84                                 | New: 1800 W State Road 84                                  |  |  |  |
| Legal Description                                        | F A BARRETTS SUB OF W1/2 OF 21-50-42 1-46 D LOT 23             | E 193.21 OF W 363.21 LYING S OF ST RD 84 LESS S 17 THEREOF |  |  |  |
| Tax ID Folio Numbers<br>(For all parcels in development) | 504221010311                                                   |                                                            |  |  |  |
| Request / Description of Project                         | 114,264 SF commercial self-storage use with structured parking |                                                            |  |  |  |
| Applicable ULDR Sections                                 | 47.24.5 AND 47.25.2                                            |                                                            |  |  |  |
| Total Estimated Cost of Project                          | \$ 13,445,000 (Including land co.                              | sts)                                                       |  |  |  |
|                                                          | 0                                                              |                                                            |  |  |  |
| Land Use Designation                                     | Commercial / Medium-High 25                                    |                                                            |  |  |  |
| Current Zoning Designation                               | B-2 (northern portion), RMM-25 (southern portion)              |                                                            |  |  |  |
| Current Use of Property                                  | Vacant land                                                    |                                                            |  |  |  |
| Number of Residential Units                              | 0                                                              |                                                            |  |  |  |
| Non-Residential SF (and Type)                            | 114,264 SF commercial self-storage with structured parking     |                                                            |  |  |  |
| Total Bldg. SF (include structured parking)              | 114,264 SF commercial self-storage with structured parking     |                                                            |  |  |  |
| Site Adjacent to Waterway                                | [ ] Yes [ / ] No                                               |                                                            |  |  |  |
| Dimensional Requirements                                 | Required                                                       | Proposed                                                   |  |  |  |
| Lot Size (SF / Acreage)                                  | 38,148 SF (+/-0.88 AC)                                         | 38,148 SF (+/-0.88 AC)                                     |  |  |  |
| Lot Density                                              | No Maximum 2.995 FAR                                           |                                                            |  |  |  |
| Lot Width                                                | Min. 100' (RMM-25), N/A (B-2) 193.20'                          |                                                            |  |  |  |
|                                                          |                                                                |                                                            |  |  |  |

# 1800 STATE ROAD 84

A REPLAT OF A PORTION OF TRACT 23, F.A. BARRETT'S SUBDIVISION ACCORDING TO THE PLAT THEREOF RECORDED DECEMBER 3, 1910 IN PLAT BOOK 1, PAGE 46 OF THE PUBLIC RECORDS OF DADE COUNTY, FLORIDA, LYING IN CITY OF FORT LAUDERDALE, BROWARD COUNTY, FLORIDA, IN SECTION 21, TOWNSHIP 50 SOUTH, RANGE 42 EAST, JANUARY 2024

# LAND DESCRIPTION:

THE EAST 193.21 FEET OF THE WEST 363.21 FEET, AS MEASURED ALONG THE SOUTH BOUNDARY THEREOF, OF THAT PORTION OF TRACT 23, F.A. BARRETT'S SUBDIVISION OF THE WEST ONE-HALF (W 1/2) OF SECTION 21, TOWNSHIP 50 SOUTH, RANGE 42 EAST, BROWARD COUNTY, FLORIDA, ACCORDING TO THE PLAT THEREOF, RECORDED IN PLAT BOOK 1, PAGE 46, OF THE PUBLIC RECORDS OF DADE COUNTY, FLORIDA, OF THE PUBLIC RECORDS OF BROWARD COUNTY FLORIDA, LYING SOUTH OF FLORIDA STATE ROAD 84, LESS THE SOUTH SEVENTEEN FEET (17') THEREOF; SUCH LANDS SITUATE, LYING AND BEING IN BROWARD COUNTY.