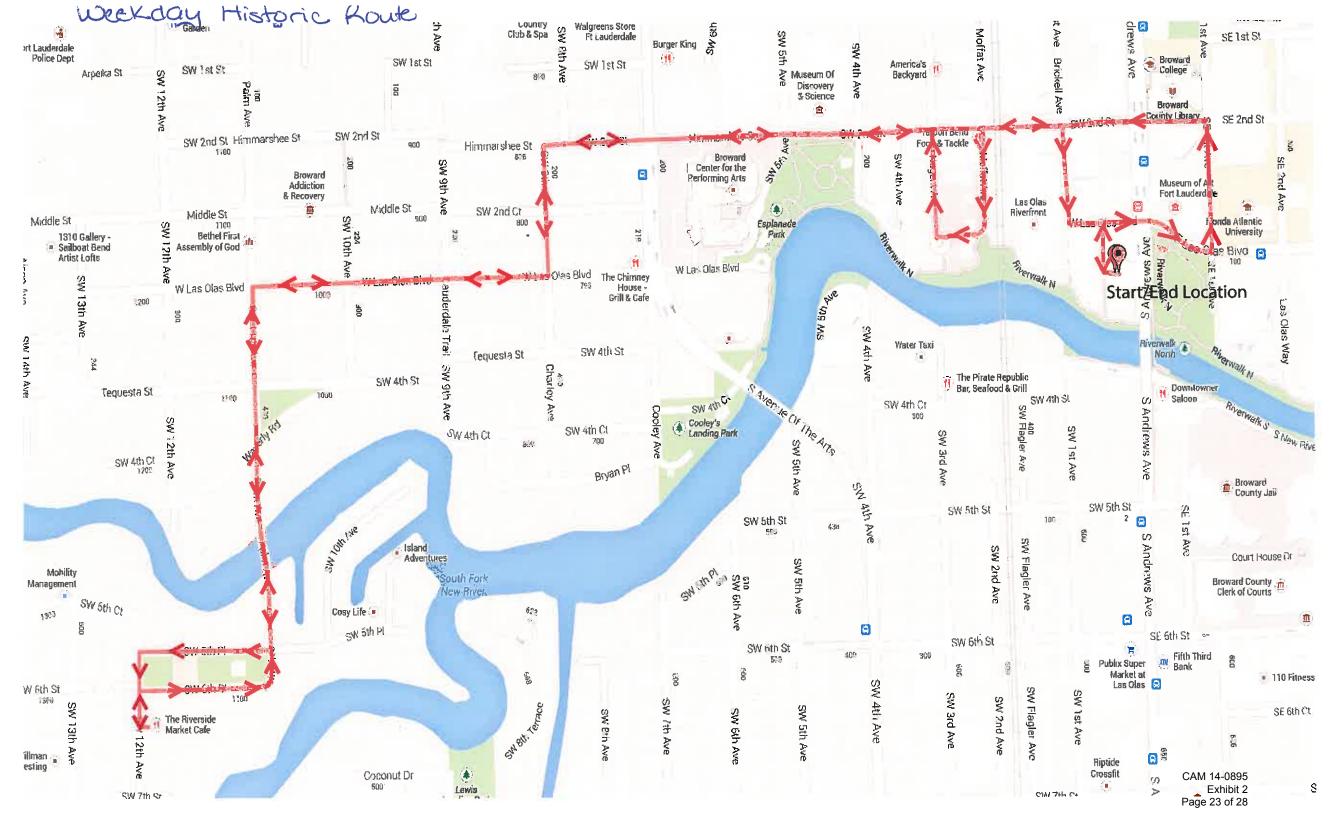

NOTE: Attach separate sheets labeled Exhibit 2 if you have other locales to list.

(4) A map depicting the proposed route which shall be of such scale as to designate in datail the exact locations of all gassenger embarkation and debarkation points and, if applicable the location at which the non-motorized vehicles will be loaded and unloaded from a truck or trailer.

Label map and all other sheets needed to provide, in detail points of passenger embarkation and debarkation Exhibit. 3 and attach to the application.

| Will the non-motorized vehicles be loaded and unloaded from a truck | Yes 🕅 | No | Cor trailer?          | Ifvas        | show innat | in   |
|---------------------------------------------------------------------|-------|----|-----------------------|--------------|------------|------|
| on map.                                                             |       |    | hand of the second of | 11 2 2 2 2 2 | WHE REAL   | JOIN |

#### REQUEST FOR EXTENSION OF CURRENT PERMIT TO INCLUDE A ROUTE ON FORT LAUDERDALE BEACH

Cycle-Party Fort Lauderdale currently operates in the downtown/Las Olas area with one non-motorized quadracycle.