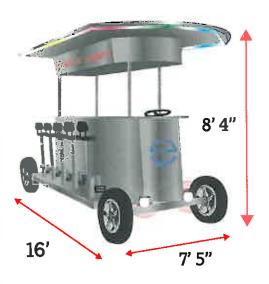

(1) The number, type, make, model and other information which describes each type of non-motorized wenicle to be operated or a full description of each animal to be used or both.

Non-motorized vahicle means a vehicle used in a business for transporting passengers, which is propelled by animal or human power.

| Туре                                     | Make     | Model      | Quantity |
|------------------------------------------|----------|------------|----------|
| Quadracycle                              | Grawler  | C16510029A | one      |
|                                          | Lom Palm | Custom     | one      |
|                                          |          |            |          |
|                                          |          |            |          |
| _                                        |          |            |          |
| an a |          |            |          |

#### We have added a new locally produced quadracycle, which is still pedal powered by our riders, but is also equipped with an electric assist motor. This motor allows us to speed up the bike should the need arise.