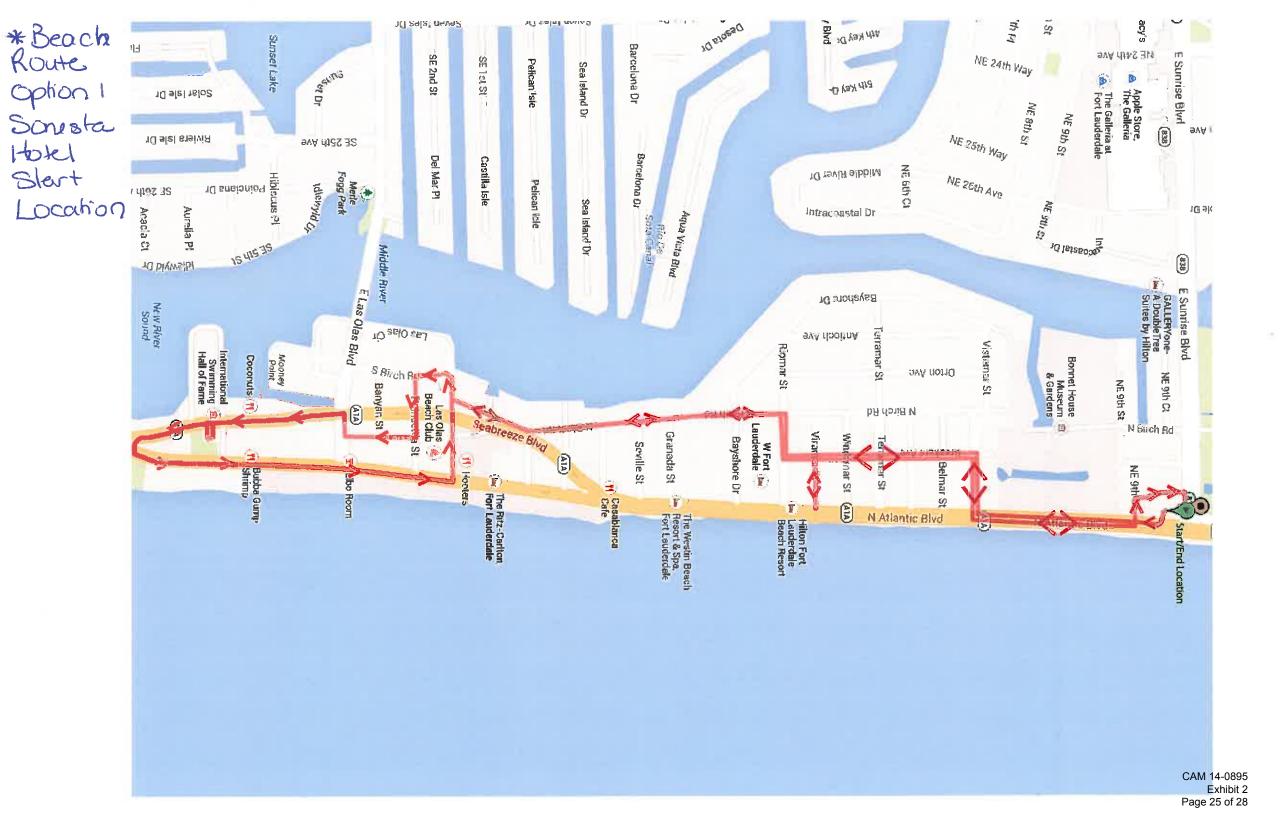

NOTE: Attach separate sheets labeled Exhibit 2 if you have other locales to list.

(4) A map depicting the proposed route which shall be of such scale as to designate in datail the exact locations of all gassenger embarkation and debarkation points and, if applicable the location at which the non-motorized vehicles will be loaded and unloaded from a truck or trailer.

Label map and all other sheets needed to provide, in detail points of passenger embarkation and debarkation Exhibit. 3 and attach to the application.

| Will the non-motorized vehicles be loaded and unloaded from a truck | Yes 🕅 | No | Cor trailer?          | Ifvas        | show innat | in   |
|---------------------------------------------------------------------|-------|----|-----------------------|--------------|------------|------|
| on map.                                                             |       |    | hand of the second of | 11 2 2 2 2 2 | WHE REAL   | JOIN |

#### REQUEST FOR EXTENSION OF CURRENT PERMIT TO INCLUDE A ROUTE ON FORT LAUDERDALE BEACH

Cycle-Party Fort Lauderdale currently operates in the downtown/Las Olas area with one non-motorized quadracycle.

We request the additional route along the beach because hotels, restaurants and CVB want Cycle Party as added attraction for the tourist, cruise ship passenger and conventioneer segments, which prefer to ride along the beach rather than through downtown.