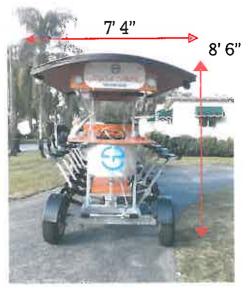

(1) The number, type, make, model and other information which describes each type of non-motorized wenicle to be operated or a full description of each animal to be used or both.

Non-motorized vahicle means a vehicle used in a business for transporting passengers, which is propelled by animal or human power.

| Туре                                     | Make     | Model      | Quantity |
|------------------------------------------|----------|------------|----------|
| Quadracycle                              | Grawler  | C16510029A | one      |
|                                          | Lom Palm | Custom     | one      |
|                                          |          |            |          |
|                                          |          |            |          |
| _                                        |          |            |          |
| an a |          |            |          |

#### We have added a new locally produced quadracycle, which is still pedal powered by our riders, but is also equipped with an electric assist motor. This motor allows us to speed up the bike should the need arise.