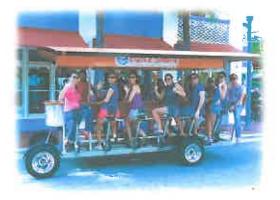

#### REQUEST FOR EXTENSION OF CURRENT PERMIT TO INCLUDE A ROUTE ON FORT LAUDERDALE BEACH

Cycle-Party Fort Lauderdale currently operates in the downtown/Las Olas area with one non-motorized quadracycle.

#### We have added a new locally produced quadracycle, which is still pedal powered by our riders, but is also equipped with an electric assist motor. This motor allows us to speed up the bike should the need arise.