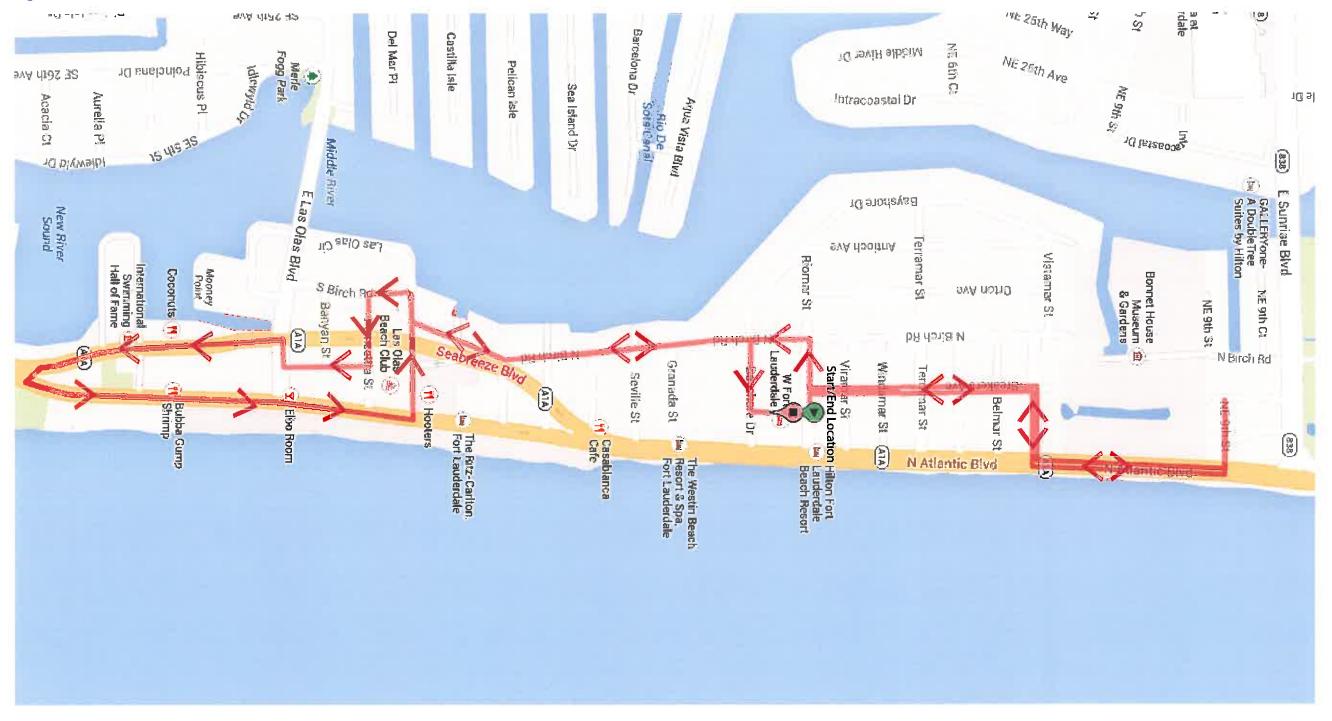

NOTE: Attach separate sheets labeled Exhibit 2 if you have other locales to list.

(4) A map depicting the proposed route which shall be of such scale as to designate in datail the exact locations of all gassenger embarkation and debarkation points and, if applicable the location at which the non-motorized vehicles will be loaded and unloaded from a truck or trailer.

Label map and all other sheets needed to provide, in detail points of passenger embarkation and debarkation Exhibit. 3 and attach to the application.

| Will the non-motorized vehicles be loaded and unloaded from a truck | Yes 🕅 | No | Cor trailer?          | Ifvas        | show innat | in   |
|---------------------------------------------------------------------|-------|----|-----------------------|--------------|------------|------|
| on map.                                                             |       |    | hand of the second of | 11 2 2 2 2 2 | WHE REAL   | JOIN |

#### REQUEST FOR EXTENSION OF CURRENT PERMIT TO INCLUDE A ROUTE ON FORT LAUDERDALE BEACH

Cycle-Party Fort Lauderdale currently operates in the downtown/Las Olas area with one non-motorized quadracycle.

We request the additional route along the beach because hotels, restaurants and CVB want Cycle Party as added attraction for the tourist, cruise ship passenger and conventioneer segments, which prefer to ride along the beach rather than through downtown.