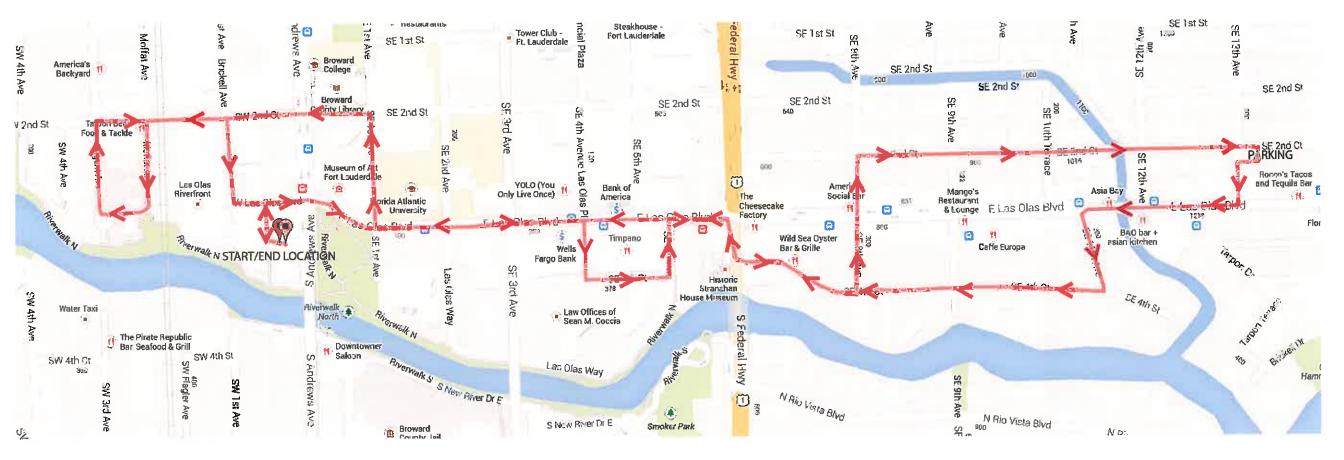

NOTE: Attach separate sheets labeled Exhibit 2 if you have other locales to list.

(4) A map depicting the proposed route which shall be of such scale as to designate in datail the exact locations of all gassenger embarkation and debarkation points and, if applicable the location at which the non-motorized vehicles will be loaded and unloaded from a truck or trailer.

Label map and all other sheets needed to provide, in detail points of passenger embarkation and debarkation Exhibit. 3 and attach to the application.

| Will the non-motorized vehicles be loaded and unloaded from a truck | Yes 🕅 | No | Cor trailer?          | Ifvas        | show innat | in   |
|---------------------------------------------------------------------|-------|----|-----------------------|--------------|------------|------|
| on map.                                                             |       |    | hand of the second of | 11 2 2 2 2 2 | WHE REAL   | JOIN |