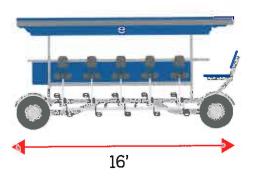

(1) The number, type, make, model and other information which describes each type of non-motorized wenicle to be operated or a full description of each animal to be used or both.

Non-motorized vahicle means a vehicle used in a business for transporting passengers, which is propelled by animal or human power.

| Туре                                     | Make     | Model      | Quantity |
|------------------------------------------|----------|------------|----------|
| Quadracycle                              | Grawler  | C16510029A | one      |
|                                          | Lom Palm | Custom     | one      |
|                                          |          |            |          |
|                                          |          |            |          |
| _                                        |          |            |          |
| an a |          |            |          |