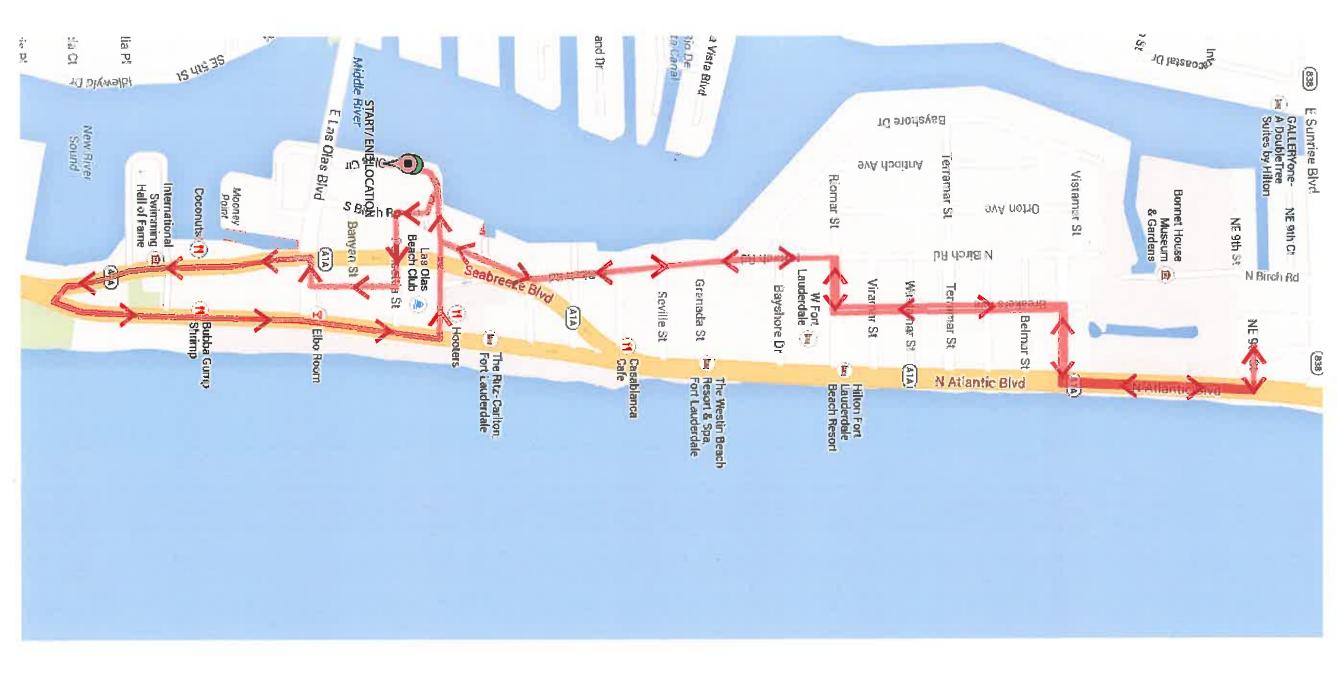

NOTE: Attach separate sheets labeled Exhibit 2 if you have other locales to list.

(4) A map depicting the proposed route which shall be of such scale as to designate in datail the exact locations of all gassenger embarkation and debarkation points and, if applicable the location at which the non-motorized vehicles will be loaded and unloaded from a truck or trailer.

Label map and all other sheets needed to provide, in detail points of passenger embarkation and debarkation Exhibit. 3 and attach to the application.

| Will the non-motorized vehicles be loaded and unloaded from a truck | Yes 🕅 | No | Cor trailer?          | Ifvas        | show innat | in   |
|---------------------------------------------------------------------|-------|----|-----------------------|--------------|------------|------|
| on map.                                                             |       |    | hand of the second of | 11 2 2 2 2 2 | WHE REAL   | JOIN |

#### REQUEST FOR EXTENSION OF CURRENT PERMIT TO INCLUDE A ROUTE ON FORT LAUDERDALE BEACH

Cycle-Party Fort Lauderdale currently operates in the downtown/Las Olas area with one non-motorized quadracycle.

We request the additional route along the beach because hotels, restaurants and CVB want Cycle Party as added attraction for the tourist, cruise ship passenger and conventioneer segments, which prefer to ride along the beach rather than through downtown.

Attachments:

- 1. Application Request for Extension of Current Permit to Include an Additional Route
- 2. Map Additional Route
- 3. Certificate of Liability Insurance
- 4. Cycle Party White Paper
- 5. List of Drivers
- 6. FL Dept of State Listing C-P Fort Lauderdale
- 7. FL Dept of State Listing C-P USA