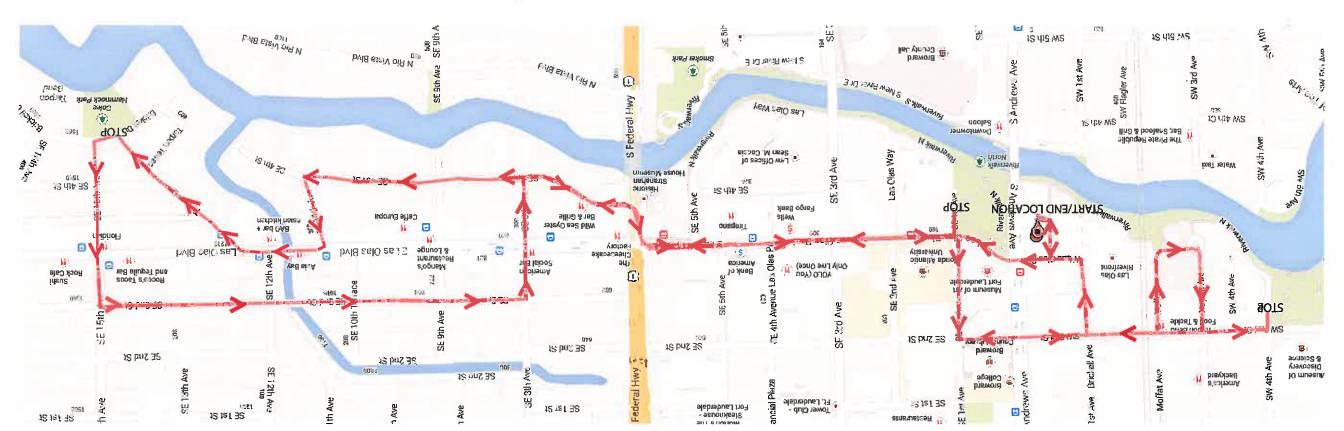

NOTE: Attach separate sheets labeled Exhibit 2 if you have other locales to list.

(4) A map depicting the proposed route which shall be of such scale as to designate in datail the exact locations of all gassenger embarkation and debarkation points and, if applicable the location at which the non-motorized vehicles will be loaded and unloaded from a truck or trailer.

Label map and all other sheets needed to provide, in detail points of passenger embarkation and debarkation Exhibit. 3 and attach to the application.

| Will the non-motorized vehicles be loaded and unloaded from a truck | Yes 🕅 | No | Cor trailer?          | Ifvas        | show innat | in   |
|---------------------------------------------------------------------|-------|----|-----------------------|--------------|------------|------|
| on map.                                                             |       |    | hand of the second of | 11 2 2 2 2 2 | WHE REAL   | JOIN |