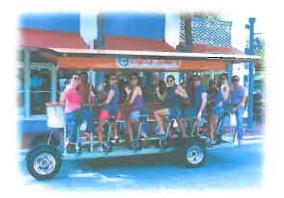

#### REQUEST FOR EXTENSION OF CURRENT PERMIT TO INCLUDE A ROUTE ON FORT LAUDERDALE BEACH

Cycle-Party Fort Lauderdale currently operates in the downtown/Las Olas area with one non-motorized quadracycle.

#### We have added a new locally produced quadracycle, which is still pedal powered by our riders, but is also equipped with an electric assist motor. This motor allows us to speed up the bike should the need arise.