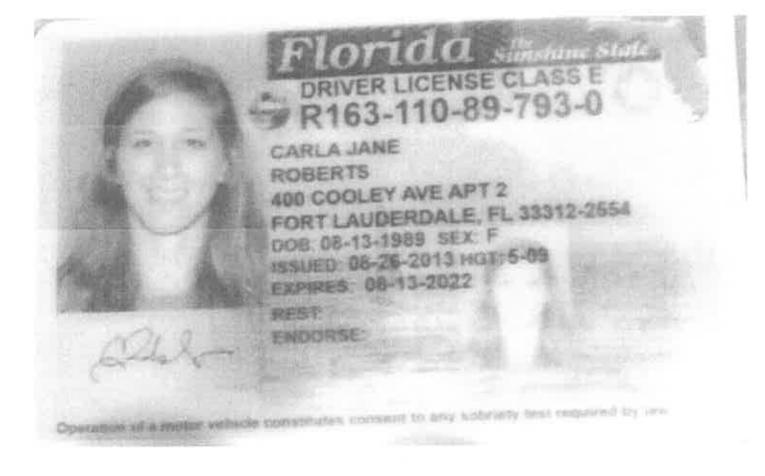

NOTE: Attach separate sheets labeled Exhibit 2 if you have other locales to list.

(4) A map depicting the proposed route which shall be of such scale as to designate in datail the exact locations of all gassenger embarkation and debarkation points and, if applicable the location at which the non-motorized vehicles will be loaded and unloaded from a truck or trailer.

Label map and all other sheets needed to provide, in detail points of passenger embarkation and debarkation Exhibit. 3 and attach to the application.

| Will the non-motorized vehicles be loaded and unloaded from a truck | Yes 🕅 | No | Cor trailer?          | Ifvas        | show innat | in   |
|---------------------------------------------------------------------|-------|----|-----------------------|--------------|------------|------|
| on map.                                                             |       |    | hand of the second of | 11 2 2 2 2 2 | WHE REAL   | JOIN |

#### REQUEST FOR EXTENSION OF CURRENT PERMIT TO INCLUDE A ROUTE ON FORT LAUDERDALE BEACH

Cycle-Party Fort Lauderdale currently operates in the downtown/Las Olas area with one non-motorized quadracycle.

We request the additional route along the beach because hotels, restaurants and CVB want Cycle Party as added attraction for the tourist, cruise ship passenger and conventioneer segments, which prefer to ride along the beach rather than through downtown.

Attachments:

- 1. Application Request for Extension of Current Permit to Include an Additional Route
- 2. Map Additional Route
- 3. Certificate of Liability Insurance
- 4. Cycle Party White Paper
- 5. List of Drivers
- 6. FL Dept of State Listing C-P Fort Lauderdale
- 7. FL Dept of State Listing C-P USA