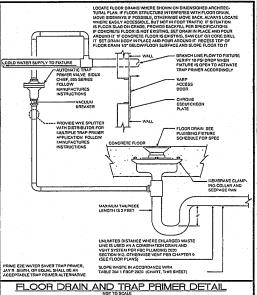

| SIZE (inches) | MINIMUM SLOPE (Inch per loci) |
|---------------|-------------------------------|
| 2-1/2 or less | 164                           |
| 3 to 0        | tre                           |
| 8 or targer   | 1/16                          |