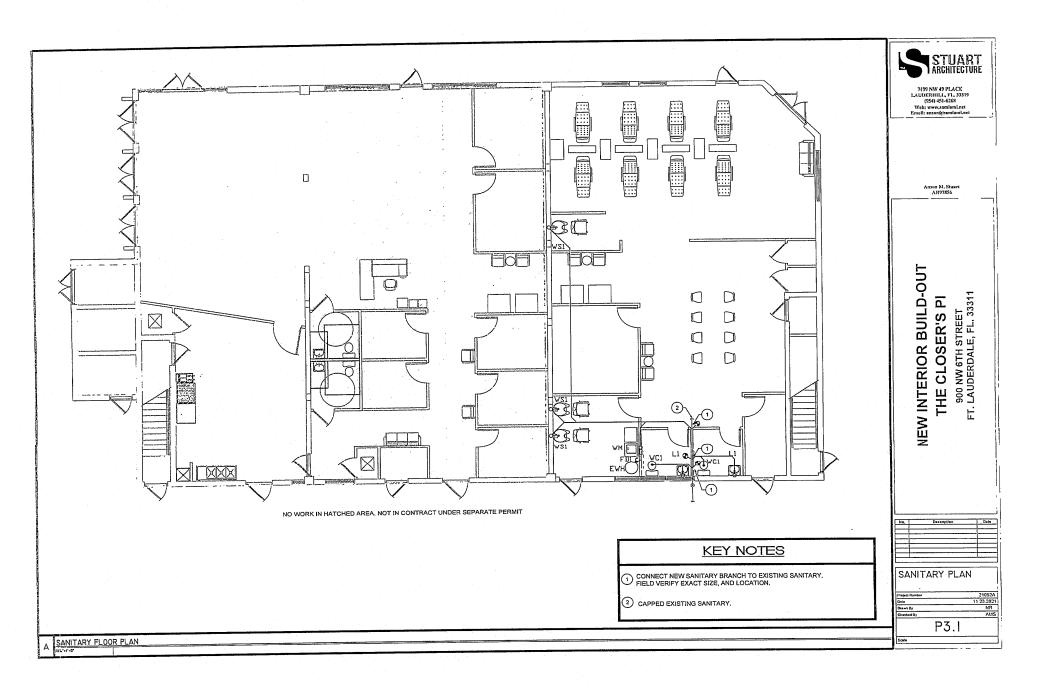

UNI, UIATS | connection |
|--------------|-------------------|----------------|------------|
|              | SIOUX CHIEF 652-A | 1-51           | 1/2"       |
| . ń .        | SIOUX CHIEF 653-B | 12-32          | 3/4"       |
| С.           | SIQUX CHIEF 054-C | 33-60          | 1-         |

| SIZE (inches) | MINIMUM SLOPE (Inch per loci) |
|---------------|-------------------------------|
| 2-1/2 or less | 164                           |
| 3 to 0        | tre                           |
| 8 or targer   | 1/16                          |



7199 NW 49 PLACE LAUDERHILL, FL. 33319 (954) 451-6268 Web: www.amiani.net Email: anson@samiami.net

Anson M. Stuart

NEW INTERIOR BUILD-OUT THE CLOSER'S PI

900 NW 6TH STREET LAUDERDALE, FL. 33311

Description Date

PLUMBING NOTES, LEGEND, & INDEX

۲