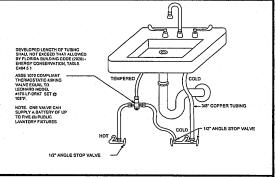

## TEMPERED AND COLD WATER SUPPLY CONNECTIONS FOR PUBLIC LAVATORIES

| PD+DEWYATION | DANGE E DOOLL     | FIFTUNI, UIATS | connection |
|--------------|-------------------|----------------|------------|
|              | SIOUX CHIEF 652-A | 1-51           | 1/2"       |
| . ń .        | SIOUX CHIEF 653-B | 12-32          | 3/4"       |
| С.           | SIQUX CHIEF 054-C | 33-60          | 1-         |