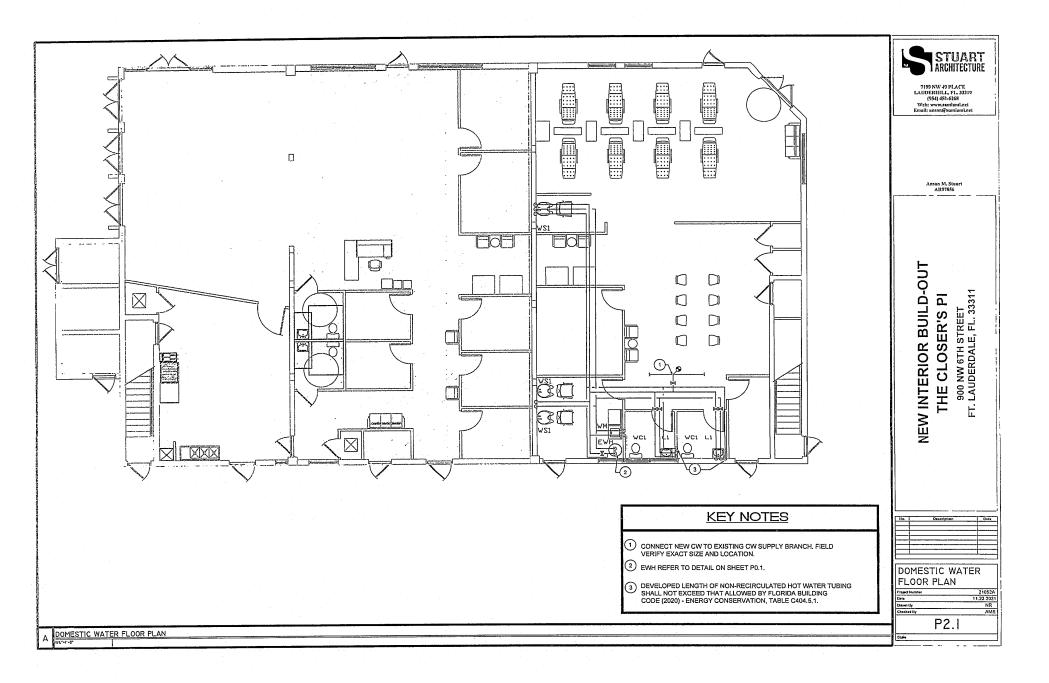

## TEMPERED AND COLD WATER SUPPLY CONNECTIONS FOR PUBLIC LAVATORIES

| PD+DEWYATION | DANGE E DOOLL     | FIFTUNI, UIATS | connection |
|--------------|-------------------|----------------|------------|
|              | SIOUX CHIEF 652-A | 1-51           | 1/2"       |
| . ń .        | SIOUX CHIEF 653-B | 12-32          | 3/4"       |
| С.           | SIQUX CHIEF 054-C | 33-60          | 1-         |

| SIZE (inches) | MINIMUM SLOPE (Inch per loci) |
|---------------|-------------------------------|
| 2-1/2 or less | 164                           |
| 3 to 0        | tre                           |
| 8 or targer   | 1/16                          |

PLUMBING NOTES, LEGEND, & INDEX

۲