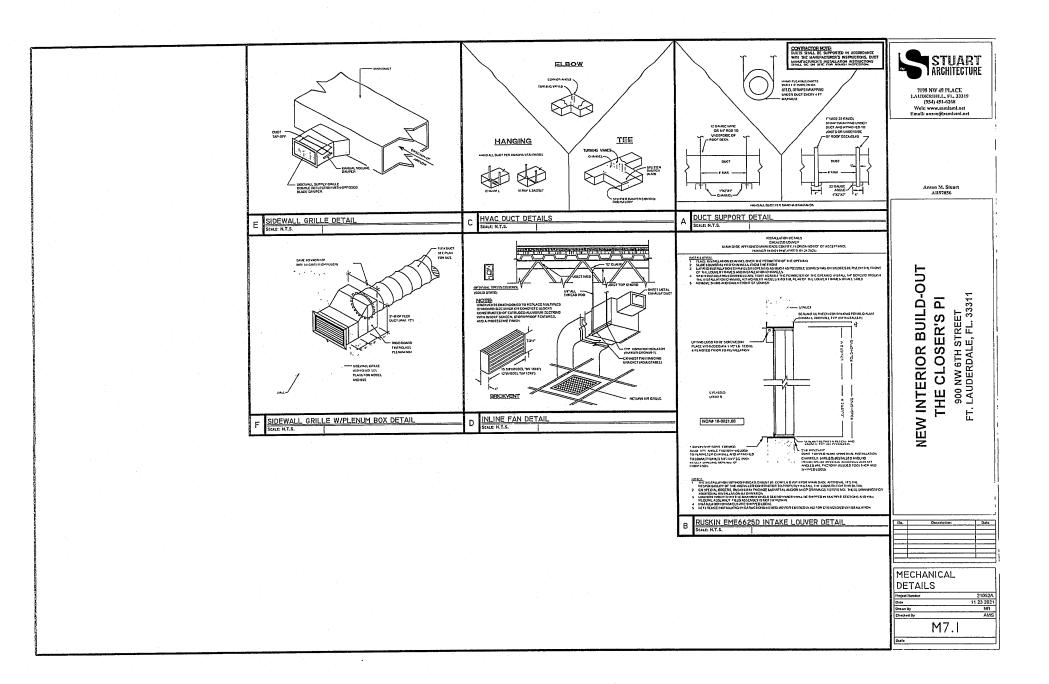

I, UIATS | connection |
|--------------|-------------------|----------------|------------|
|              | SIOUX CHIEF 652-A | 1-51           | 1/2"       |
| . ń .        | SIOUX CHIEF 653-B | 12-32          | 3/4"       |
| С.           | SIQUX CHIEF 054-C | 33-60          | 1-         |

| SIZE (inches) | MINIMUM SLOPE (Inch per loci) |
|---------------|-------------------------------|
| 2-1/2 or less | 164                           |
| 3 to 0        | tre                           |
| 8 or targer   | 1/16                          |



7199 NW 49 PLACE LAUDERHILL, FL. 33319 (954) 451-6268 Web: www.amiani.net Email: anson@samiami.net

Anson M. Stuart

NEW INTERIOR BUILD-OUT THE CLOSER'S PI

900 NW 6TH STREET LAUDERDALE, FL. 33311

Description Date

PLUMBING NOTES, LEGEND, & INDEX

۲