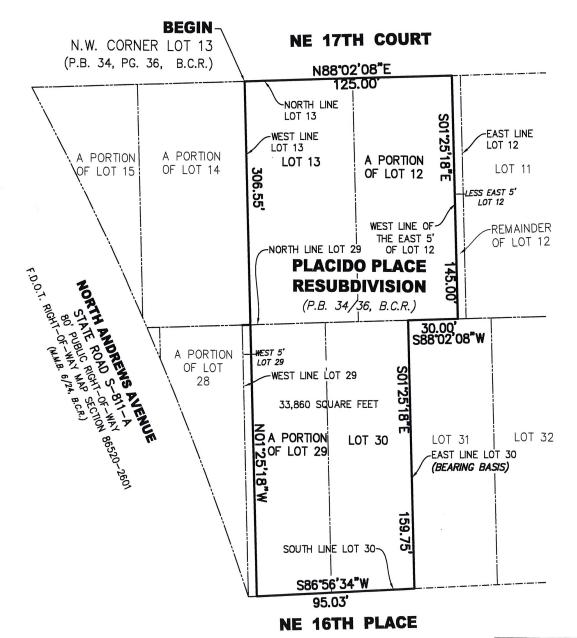

## SKETCH & DESCRIPTION TO ACCOMPANY REZONING FROM 'CF' TO 'RM-15'

A PORTION OF PLACIDO PLACE RESUBDIVISION P.B. 34, PG. 36, B.C.R. CITY OF FORT LAUDERDALE, BROWARD COUNTY, FLORIDA

### **LAND DESCRIPTION:**

A portion of Lots 12 and 29 and all of Lots 13 and 30, of PLACIDO PLACE RESUBDIVISION, according to the Plat thereof, as recorded in Plat Book 34, Page 36, of the Public Records of Broward County, Florida. Being more particularly described as follows;

Begin at the Northwest corner of said Lot 13, thence N88°02'08" E, along the North line of said Lot 13, a distance of 125.00 feet; thence S01°25'18" E, along the West line of the East 5.00 feet of said Lot 12, a distance of 145.00 feet; thence S88°02'08" W, along the South line of said Lot 12, a distance of 30.00 feet; thence S01°25'18" E, along the East line of said Lot 30, a distance of 159.75 feet; thence S86°56'34" W, along the South line of said Lot 30, a distance of 95.03 feet; thence N 01°25'18" W, along the East line of West 5.00 feet of said Lot 29 and the West line of Lot 13 a distance of 306.55 feet to the Point of Beginning.

Said lands situate in the City of Fort Lauderdale, Broward County, Florida and containing 33,860 square feet more or less.