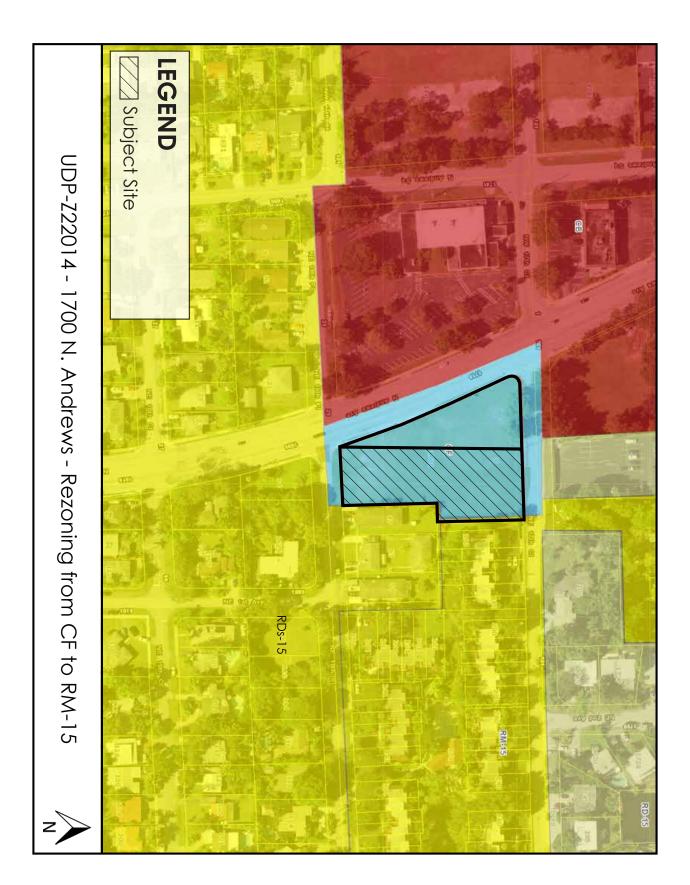

| REZONING APPLICATION                                                                            |                               |                                     |                                  |
|-------------------------------------------------------------------------------------------------|-------------------------------|-------------------------------------|----------------------------------|
| OWNERSHIP INFORMATION                                                                           |                               |                                     |                                  |
| Property Owner's Name                                                                           | 1700 N Andrews LLC            |                                     |                                  |
| Property Owner's Signature                                                                      |                               |                                     |                                  |
| Address, City, State, Zip                                                                       | 488 NE                        | 18 st Unit 1610 Mi                  | iami FL 33132                    |
| Phone Number / E-mail Address                                                                   | 305-374-5418                  | /                                   | jonathan@einhorncapitalgroup.com |
| Proof of Ownership                                                                              | Tax record                    | Agent A                             | uthorization Form -              |
| Applicant / Agent's Name                                                                        |                               | DEBBIE M. ORSHE                     | EFSKY                            |
| Applicant / Agent's Signature                                                                   | Nebon                         | an                                  |                                  |
| Address, City, State, Zip                                                                       | 515 E Las Olas Bi             | lvd. Suite 1200 For                 | t Lauderdale, FL 33301           |
| Phone Number / E-mail Address                                                                   | 954-525-1000                  | /                                   | debbie.orshefsky@hklaw.com       |
| LOCATION INFORMATION                                                                            |                               |                                     |                                  |
| Project Name                                                                                    | 1700 N Andrews                | Project Ac                          | ddress 1700 N Andrews Ave        |
| Legal Description                                                                               | (See Sketch and Legal)        |                                     |                                  |
| Tax ID Folio Numbers<br>(For all parcels in development)                                        |                               |                                     |                                  |
| Future Land Use Designation                                                                     | Commercial / Medium           | Current Use of I                    | Property Vacant Lot              |
| REQUIREMENT COMPARISON                                                                          | EXISTING DISTRICT             |                                     | PROPOSED DISTRICT                |
| Zoning District                                                                                 | CF                            |                                     | RM-15                            |
| Minimum Lot Size                                                                                | NONE                          |                                     | 7500 SF                          |
| Lot Density                                                                                     | NONE                          |                                     | 15                               |
| Lot Width                                                                                       | NONE                          |                                     | 50'                              |
| Building Height (Feet / Levels)                                                                 | 60'                           |                                     | 35'                              |
| APPLICANT AFFIDAVIT I acknowledge that the Required Doc Specifications of the application are n | cumentation and Technical For | AFF INTAKE REVIEV r Staff use only: | V                                |