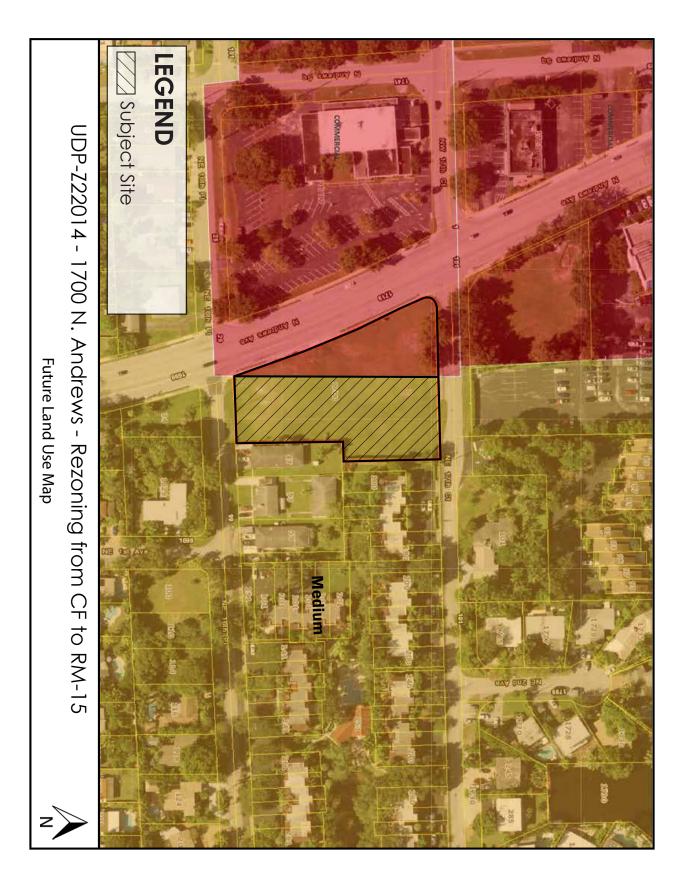

| REZONING APPLICATION                                                                            |                               |                                     |                                  |
|-------------------------------------------------------------------------------------------------|-------------------------------|-------------------------------------|----------------------------------|
| OWNERSHIP INFORMATION                                                                           |                               |                                     |                                  |
| Property Owner's Name                                                                           | 1700 N Andrews LLC            |                                     |                                  |
| Property Owner's Signature                                                                      |                               |                                     |                                  |
| Address, City, State, Zip                                                                       | 488 NE                        | 18 st Unit 1610 Mi                  | iami FL 33132                    |
| Phone Number / E-mail Address                                                                   | 305-374-5418                  | /                                   | jonathan@einhorncapitalgroup.com |
| Proof of Ownership                                                                              | Tax record                    | Agent A                             | uthorization Form -              |
| Applicant / Agent's Name                                                                        |                               | DEBBIE M. ORSHE                     | EFSKY                            |
| Applicant / Agent's Signature                                                                   | Nebon                         | an                                  |                                  |
| Address, City, State, Zip                                                                       | 515 E Las Olas Bi             | lvd. Suite 1200 For                 | t Lauderdale, FL 33301           |
| Phone Number / E-mail Address                                                                   | 954-525-1000                  | /                                   | debbie.orshefsky@hklaw.com       |
| LOCATION INFORMATION                                                                            |                               |                                     |                                  |
| Project Name                                                                                    | 1700 N Andrews                | Project Ac                          | ddress 1700 N Andrews Ave        |
| Legal Description                                                                               | (See Sketch and Legal)        |                                     |                                  |
| Tax ID Folio Numbers<br>(For all parcels in development)                                        |                               |                                     |                                  |
| Future Land Use Designation                                                                     | Commercial / Medium           | Current Use of I                    | Property Vacant Lot              |
| REQUIREMENT COMPARISON                                                                          | EXISTING DISTRICT             |                                     | PROPOSED DISTRICT                |
| Zoning District                                                                                 | CF                            |                                     | RM-15                            |
| Minimum Lot Size                                                                                | NONE                          |                                     | 7500 SF                          |
| Lot Density                                                                                     | NONE                          |                                     | 15                               |
| Lot Width                                                                                       | NONE                          |                                     | 50'                              |
| Building Height (Feet / Levels)                                                                 | 60'                           |                                     | 35'                              |
| APPLICANT AFFIDAVIT I acknowledge that the Required Doc Specifications of the application are n | cumentation and Technical For | AFF INTAKE REVIEV r Staff use only: | V                                |