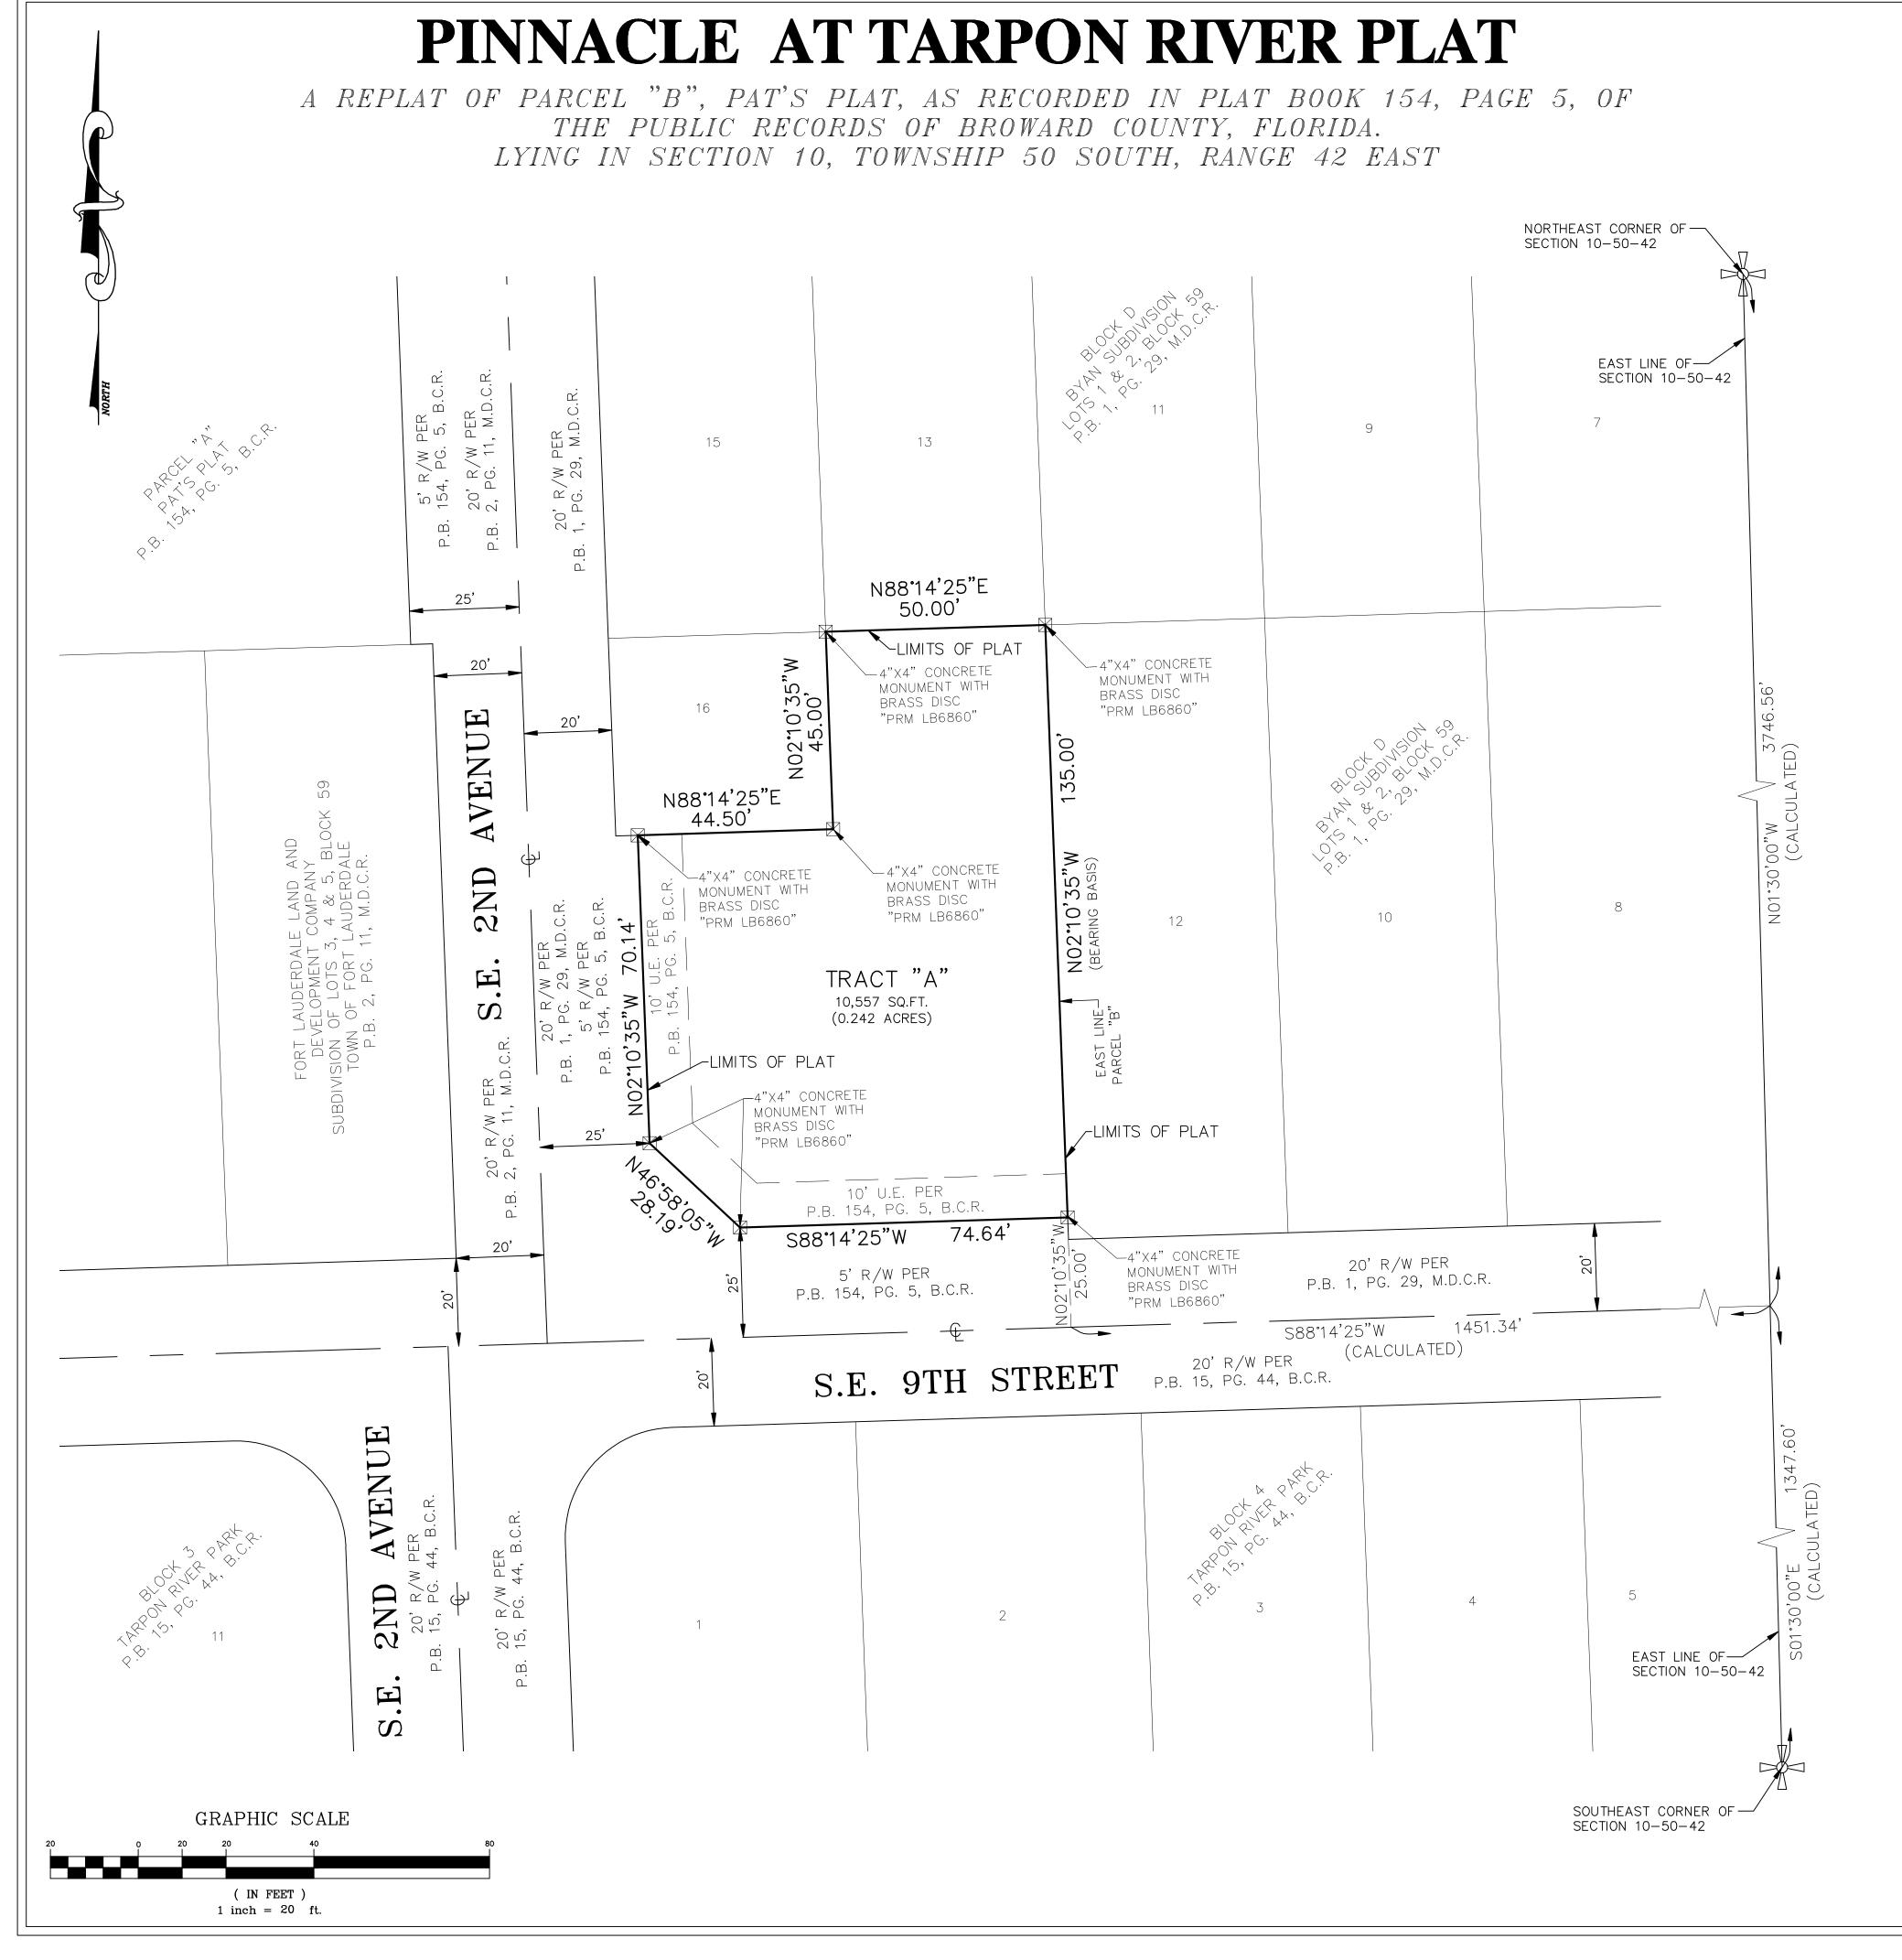

# PINNACLE AT TARPON RIVER PLAT

A REPLAT OF PARCEL "B", PAT'S PLAT, AS RECORDED IN PLAT BOOK 154, PAGE 5, OF THE PUBLIC RECORDS OF BROWARD COUNTY, FLORIDA. LYING IN SECTION 10, TOWNSHIP 50 SOUTH, RANGE 42 EAST

BEARINGS SHOWN HEREON ARE BASED ON AN ASSUMED MERIDIAN. REFERENCE BEARING OF SOUTH 02°10'35" EAST ALONG THE EAST LINE OF PARCEL "B", PAT'S PLACE, AS RECORDED IN PLAT BOOK 154, ON PAGE 5, OF THE PUBLIC RECORDS OF BROWARD COUNTY, FLORIDA.