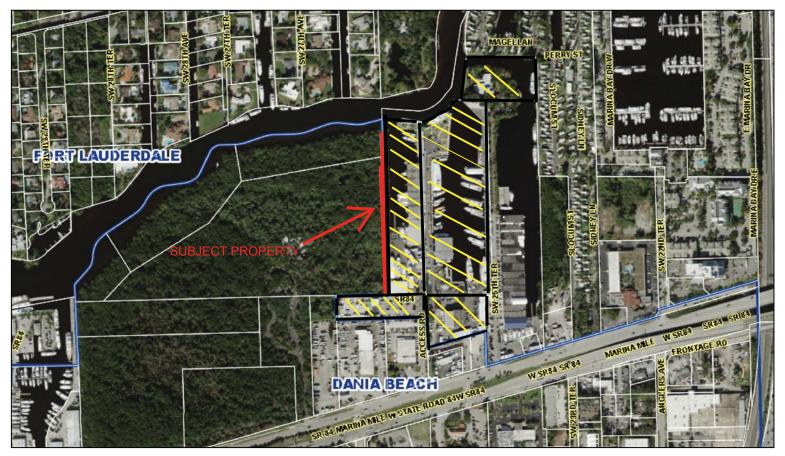

## LEGAL DESCRIPTION:

A PORTION OF TAAC TS 1 AND 4, PLAT OF A PART OF GOVERNMENT LOT NO. 1, ACCORDING TO THE PLAT THEREOF, M RECORDED N PLAT BOOK 14, PAGE 21, BROWARD COUNTY RECORDS. DESCRIBED M FOLLOWS:

BEGIN AT THE SOUTHEAST CORNER OF SAID TRACT 4, THENCE ALONG THE SOUTH LINE OF SAID TRACT 4, SOUTH 88'38'18' WEST 17.34 FEET; THENCE NORTH 0A-15'OF WEST 733.00 FEET; THENCE NORTH 41.33'53" EAST 15.94 FE T; THENCE NORTH 0B 01'24" 'NEST 183.54 FEET; THENCE NORTH 42'00'08" EAST 15 73 FEET; THENCE ALONG THE EAST LINE OF SAID TRACTS 1 ANO 4, SOUTH 03•02'27" EAST 939.49 FEET TO THE POINT OF BEGINNING.

SAID LANDS SITUATE, LYING, AND BEING N THE CITY OF DANIA BEACH, BROWARD COUNTY, FLORIDA AND CONTAINING 18887 SQUARE FEET (0.387 ACRES) MORE OR LESS.

Source: Broward County Property Appraiser Retrieved: July 12, 2019

## Legend:

City of Dania Beach

SUBJECT PROPERTY INFORMATION Owner: Rolly Marine Service Company Property ID Number: 504220010011 Address: 2701 W. State Road 84 Acreage: 0.387