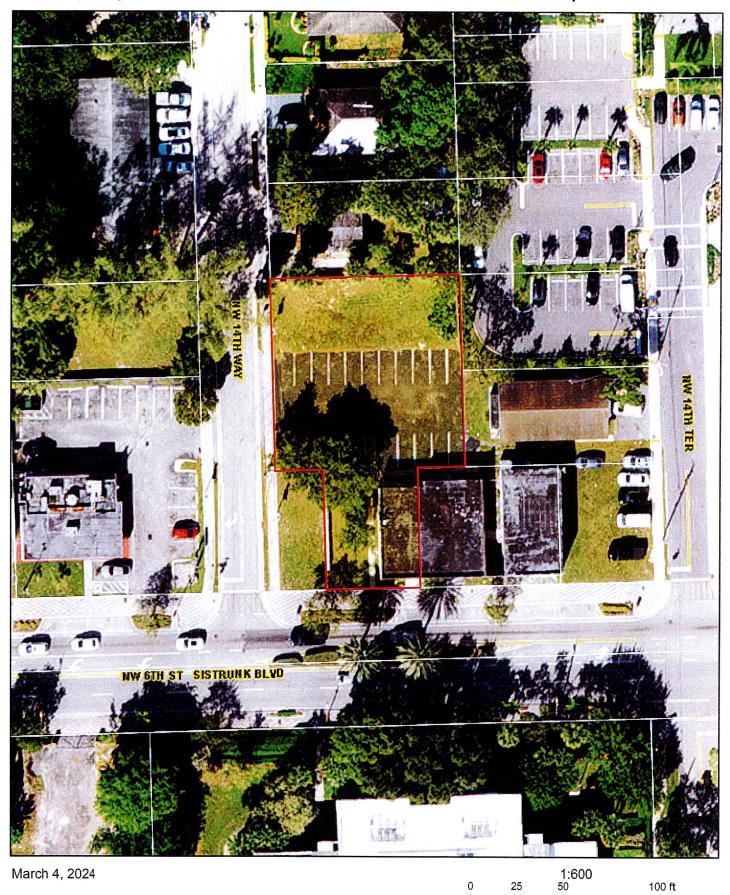

## **EXHIBIT 3**

| Site Address              | 1435 NW 6 STREET, FORT LAUDERDALE FL 33311            | ID#        | 5042 04 11 0570 |
|---------------------------|-------------------------------------------------------|------------|-----------------|
| Property Owner            | SIRROM COMMERCIAL INC                                 | Millage    | 0312            |
| Mailing Address           | 11131 NW 34 PL CORAL SPRINGS FL 33065                 | Use        | 17-01           |
| Abbr Legal<br>Description | LINCOLN PARK CORR PLAT 5-2 B LOT 6 & 7 LESS RD R/W,9, | 10,11,12 B | LK 3            |

| Site Address              | 1429-1433 NW 6 STREET, FORT LAUDERDALE FL 33311       | ID#     | 5042 04 11 0530 |
|---------------------------|-------------------------------------------------------|---------|-----------------|
| Property Owner            | SIRROM COMMERCIAL INC                                 | Millage | 0312            |
| Mailing Address           | 11131 NW 34 PL CORAL SPRINGS FL 33065                 | Use     | 12-01           |
| Abbr Legal<br>Description | LINCOLN PARK CORR PLAT 5-2 B LOTS 3,4,5,LESS RD R/W I | BLK 3   |                 |

March 4, 2024

| Site Address              | 1423 NW 6 STREET, FORT LAUDERDALE FL 33311          | ID#     | 5042 04 11 0540 |
|---------------------------|-----------------------------------------------------|---------|-----------------|
| Property Owner            | SIRROM COMMERCIAL INC                               | Millage | 0312            |
| Mailing Address           | 11131 NW 34 PL CORAL SPRINGS FL 33065               | Use     | 10-01           |
| Abbr Legal<br>Description | LINCOLN PARK CORR PLAT 5-2 B LOTS 1&2,LESS RD R/W B | LK 3    |                 |