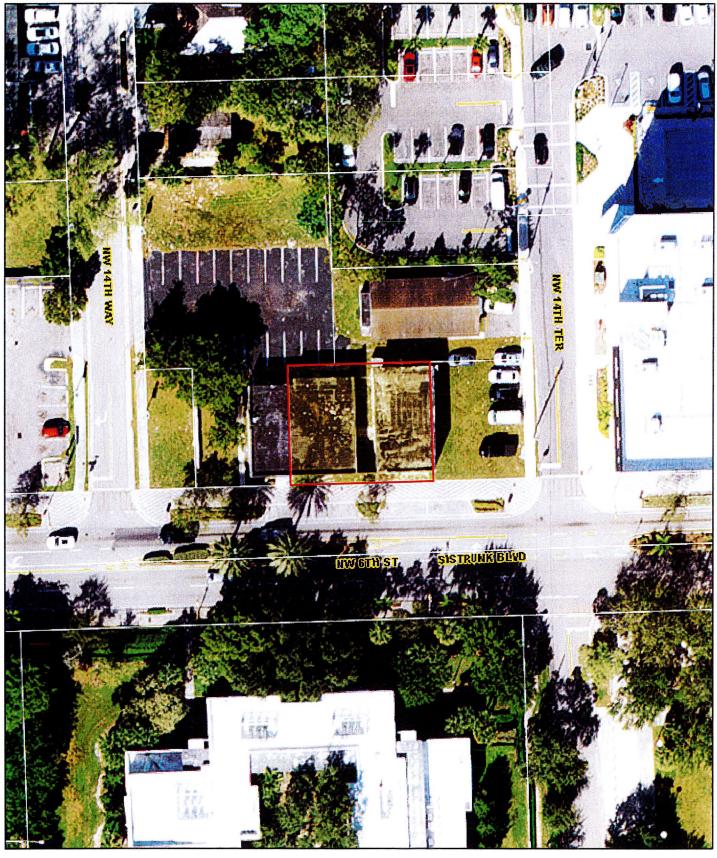

| Site Address              | 1429-1433 NW 6 STREET, FORT LAUDERDALE FL 33311       | ID#     | 5042 04 11 0530 |
|---------------------------|-------------------------------------------------------|---------|-----------------|
| Property Owner            | SIRROM COMMERCIAL INC                                 | Millage | 0312            |
| Mailing Address           | 11131 NW 34 PL CORAL SPRINGS FL 33065                 | Use     | 12-01           |
| Abbr Legal<br>Description | LINCOLN PARK CORR PLAT 5-2 B LOTS 3,4,5,LESS RD R/W I | BLK 3   |                 |