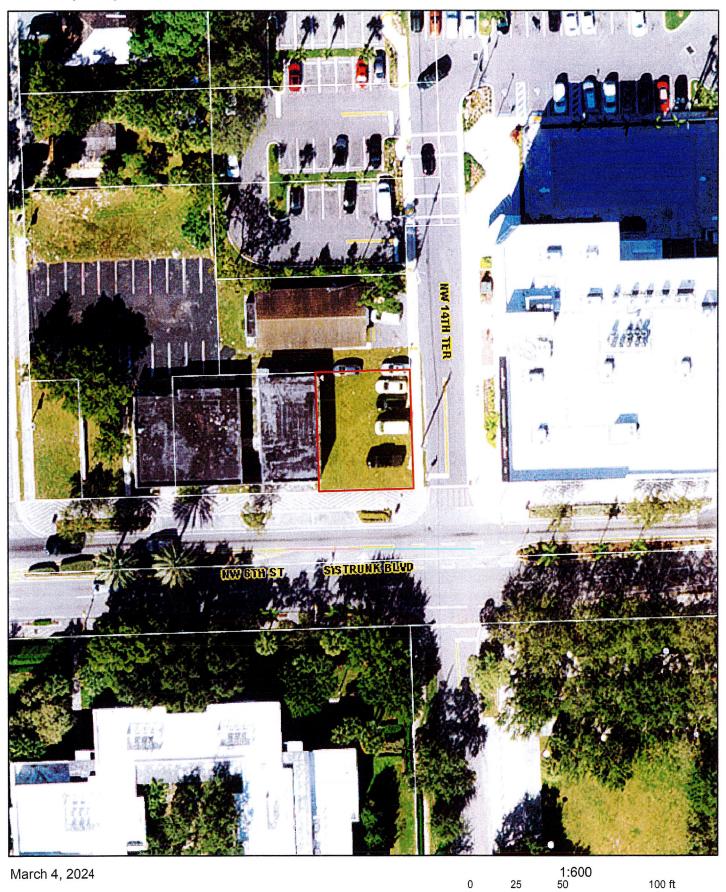

March 4, 2024

| Site Address              | 1423 NW 6 STREET, FORT LAUDERDALE FL 33311          | ID#     | 5042 04 11 0540 |
|---------------------------|-----------------------------------------------------|---------|-----------------|
| Property Owner            | SIRROM COMMERCIAL INC                               | Millage | 0312            |
| Mailing Address           | 11131 NW 34 PL CORAL SPRINGS FL 33065               | Use     | 10-01           |
| Abbr Legal<br>Description | LINCOLN PARK CORR PLAT 5-2 B LOTS 1&2,LESS RD R/W B | LK 3    |                 |