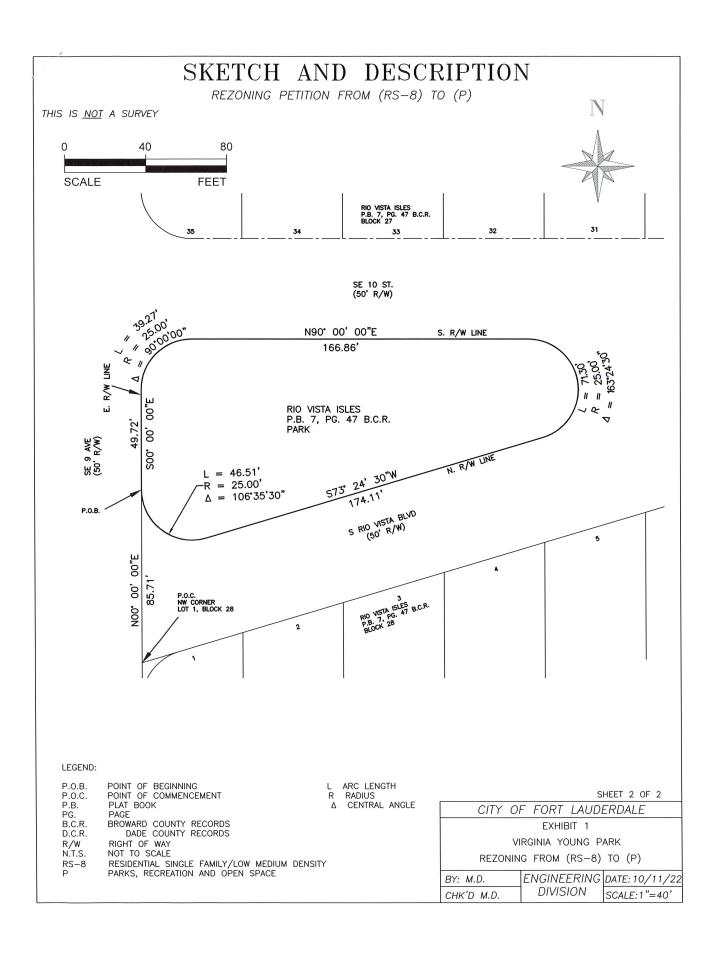

## SKETCH AND DESCRIPTION

REZONING PETITION FROM (RS-8) TO (P)

THIS IS NOT A SURVEY

DESCRIPTION: VIRGINIA YOUNG PARK

ALL OF PARCEL "PARK" LYING NORTH OF BLOCK 28 AND SOUTH OF BLOCK 27, "RIO VISTA ISLES", ACCORDING TO THE PLAT THEREOF, RECORDED IN PLAT BOOK 7, PAGE 47, OF THE PUBLIC RECORDS OF BROWARD COUNTY, FLORIDA, BEING MORE PARTICULARLY DESCRIBED AS FOLLOWS:

COMMENCING AT THE NORTHWEST CORNER OF LOT 1, BLOCK 28; THENCE N 00'00'00" E, A DISTANCE OF 85.71 FEET TO A POINT ON THE WEST LINE OF SAID PARCEL AND BEING THE POINT OF BEGINNING; THENCE CONTINUE N 00'00'00" E ALONG SAID WEST LINE AND BEING THE EAST RIGHT OF WAY LINE OF SOUTHEAST 9 AVENUE, A DISTANCE OF 49.72 FEET TO THE POINT OF CURVATURE OF A CURVE CONCAVE TO THE SOUTHEAST; THENCE NORTHEASTERLY AND EASTERLY, ALONG THE ARC OF SAID CURVE, HAVING A RADIUS OF 25.00 FEET, A CENTRAL ANGLE OF 90'00'00" AND AN ARC DISTANCE OF 39.27 FEET TO THE POINT OF TANGENCY; THENCE N 90'00'00" E ALONG THE NORTHERLY LINE OF SAID PARCEL AND BEING THE SOUTHERLY RIGHT OF WAY LINE OF SOUTHEAST 10 STREET, A DISTANCE OF 166.86 FEET TO THE POINT OF CURVATURE OF A CURVE CONCAVE TO THE WEST; THENCE SOUTHEASTERLY AND SOUTHWESTERLY, ALONG THE ARC OF SAID CURVE, HAVING A RADIUS OF 25.00 FEET, A CENTRAL ANGLE OF 163'24'30" AND AN ARC DISTANCE OF 71.30 FEET TO THE POINT OF CURVATURE OF A CURVE CONCAVE TO THE NORTHEAST; THENCE NORTHWESTERLY, ALONG THE ARC OF SAID CURVE, HAVING A RADIUS OF 25.00 FEET, A CENTRAL ANGLE OF 106'35'30" AND AN ARC DISTANCE OF 46.51 FEET TO THE POINT OF BEGINNING.

SAID LANDS SITUATE, LYING AND BEING IN THE CITY OF FORT LAUDERDALE, BROWARD COUNTY, FLORIDA, CONTAINING 15,879 SQUARE FEET OR 0.3645 ACRES,

## NOTES:

- 1)BEARINGS ARE BASED UPON AN ASSUMED BEARING OF S 73'24'30" W, ALONG THE N. R/W LINE OF S. RIO VISTA BLVD.
- T)BEARINGS ARE BASED UPON AN ASSUMED BEARING OF \$ 73.24.30° W, ALONG THE N. R/W LINE OF S. RIO VISIA BLVD.

  2)THIS IS NOT A SKETCH OF SURVEY AND DOES NOT REPRESENT A FIELD SURVEY.

  3)SUBJECT TO EXISTING EASEMENTS, RIGHT—OF WAYS, COVENANTS, RESERVATIONS AND RESTRICTIONS OF RECORD, IF ANY

  4)THIS SKETCH IS NOT VALID WITHOUT THE SIGNATURE AND ORIGINAL RAISED SEAL OF A FLORIDA LICENSED SURVEYOR AND MAPPER

  5)THIS DOCUMENT CONSISTS OF 2 PAGES AND IS NOT VALID OR COMPLETE WITHOUT ALL PAGES.

I HEREBY CERTIFY THAT THE HEREIN SKETCH AND DESCRIPTION IS TRUE AND CORRECT TO THE BEST OF MY KNOWLEDGE AND BELIEF, PREPARED UNDER MY RESPONSIBLE CHARGE IN ACCORDANCE WITH THE STANDARDS OF PRACTICE IN CHAPTER 5J-17, FLORIDA ADMINISTRATIVE CODES, PURSUANT TO SECTION 47, 027.

DATED: OCTOBER 11, 2022

MICHAEL W. DONALDSON MALDEN W. F. PROFESSIONAL SURVEYOR AND MAPPER NO. \$490 STATE OF FLORIDA

SHEET 1 OF 2

CITY OF FORT LAUDERDALE

EXHIBIT 1

VIRGINIA YOUNG PARK

REZONING FROM (RS-8) TO (P)

ENGINEERING DATE: 10/11/22 BY: M.D. DIVISION CHK'D M.D. SCALE: N.T.S.