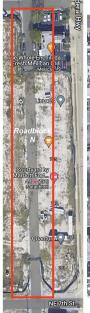

## **MASS DISTRICT EVENTS**

Road Closure Site Layout

| Roadblock A     | NE 4th Ave & NE 9th St     | Roadblock H & I | NW 8th Ave - Between NW 1st St - NW 2nd St            |
|-----------------|----------------------------|-----------------|-------------------------------------------------------|
| Roadblock B     | NE 4th Ave & NE 8th St     | Roadblock J & K | NW 5th Ave - Between NW 7th St & NW 8th St            |
| Roadblock C     | NE 9th St & NE 5th Ave     | Roadblock L     | N Flagler Dr, between NE 4th Ave & NE 5th Ave         |
| Roadblock D     | NE 2nd Ave & NE Flagler Dr | Roadblock M     | NE 3rd Ave + NE 9th Street, between Progresso Dr      |
| Roadblock E     | NE 2nd Ave N of NE 7th St  | Roadblock N     | NE 5th Terrace, between NE 8th Street & NE 7th Street |
| Roadblock F & G | NE 5th Terrace NE 9th St   | Roadblock O     | NE 2nd Ave, between Progresso Dr & NE 9th Street      |