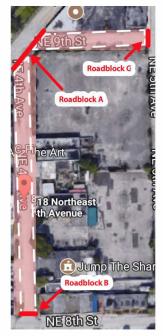

## **MASS DISTRICT EVENTS**

Road Closure Site Layout

| Roadblock A     | NE 4th Ave & NE 9th St     | Roadblock H & I | NW 8th Ave - Between NW 1st St - NW 2nd St            |
|-----------------|----------------------------|-----------------|-------------------------------------------------------|
| Roadblock B     | NE 4th Ave & NE 8th St     | Roadblock J & K | NW 5th Ave - Between NW 7th St & NW 8th St            |
| Roadblock C     | NE 9th St & NE 5th Ave     | Roadblock L     | N Flagler Dr, between NE 4th Ave & NE 5th Ave         |
| Roadblock D     | NE 2nd Ave & NE Flagler Dr | Roadblock M     | NE 3rd Ave + NE 9th Street, between Progresso Dr      |
| Roadblock E     | NE 2nd Ave N of NE 7th St  | Roadblock N     | NE 5th Terrace, between NE 8th Street & NE 7th Street |
| Roadblock F & G | NE 5th Terrace NE 9th St   | Roadblock O     | NE 2nd Ave, between Progresso Dr & NE 9th Street      |