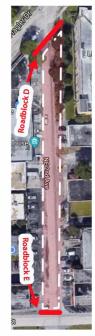

## **MASS DISTRICT EVENTS**

Road Closure Site Layout

| Roadblock A     | NE 4th Ave & NE 9th St     | Roadblock H & I | NW 8th Ave - Between NW 1st St - NW 2nd St            |
|-----------------|----------------------------|-----------------|-------------------------------------------------------|
| Roadblock B     | NE 4th Ave & NE 8th St     | Roadblock J & K | NW 5th Ave - Between NW 7th St & NW 8th St            |
| Roadblock C     | NE 9th St & NE 5th Ave     | Roadblock L     | N Flagler Dr, between NE 4th Ave & NE 5th Ave         |
| Roadblock D     | NE 2nd Ave & NE Flagler Dr | Roadblock M     | NE 3rd Ave + NE 9th Street, between Progresso Dr      |
| Roadblock E     | NE 2nd Ave N of NE 7th St  | Roadblock N     | NE 5th Terrace, between NE 8th Street & NE 7th Street |
| Roadblock F & G | NE 5th Terrace NE 9th St   | Roadblock O     | NE 2nd Ave, between Progresso Dr & NE 9th Street      |