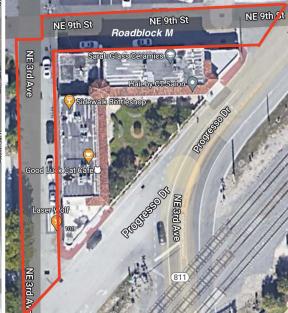

## **MASS DISTRICT EVENTS**

Road Closure Site Layout

| Roadblock A     | NE 4th Ave & NE 9th St     | Roadblock H & I | NW 8th Ave - Between NW 1st St - NW 2nd St            |
|-----------------|----------------------------|-----------------|-------------------------------------------------------|
| Roadblock B     | NE 4th Ave & NE 8th St     | Roadblock J & K | NW 5th Ave - Between NW 7th St & NW 8th St            |
| Roadblock C     | NE 9th St & NE 5th Ave     | Roadblock L     | N Flagler Dr, between NE 4th Ave & NE 5th Ave         |
| Roadblock D     | NE 2nd Ave & NE Flagler Dr | Roadblock M     | NE 3rd Ave + NE 9th Street, between Progresso Dr      |
| Roadblock E     | NE 2nd Ave N of NE 7th St  | Roadblock N     | NE 5th Terrace, between NE 8th Street & NE 7th Street |
| Roadblock F & G | NE 5th Terrace NE 9th St   | Roadblock O     | NE 2nd Ave, between Progresso Dr & NE 9th Street      |