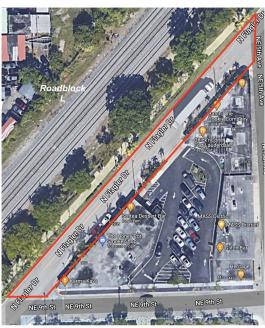

## **MASS DISTRICT EVENTS**

Road Closure Site Layout

| Roadblock A     | NE 4th Ave & NE 9th St     | Roadblock H & I | NW 8th Ave - Between NW 1st St - NW 2nd St            |
|-----------------|----------------------------|-----------------|-------------------------------------------------------|
| Roadblock B     | NE 4th Ave & NE 8th St     | Roadblock J & K | NW 5th Ave - Between NW 7th St & NW 8th St            |
| Roadblock C     | NE 9th St & NE 5th Ave     | Roadblock L     | N Flagler Dr, between NE 4th Ave & NE 5th Ave         |
| Roadblock D     | NE 2nd Ave & NE Flagler Dr | Roadblock M     | NE 3rd Ave + NE 9th Street, between Progresso Dr      |
| Roadblock E     | NE 2nd Ave N of NE 7th St  | Roadblock N     | NE 5th Terrace, between NE 8th Street & NE 7th Street |
| Roadblock F & G | NE 5th Terrace NE 9th St   | Roadblock O     | NE 2nd Ave, between Progresso Dr & NE 9th Street      |