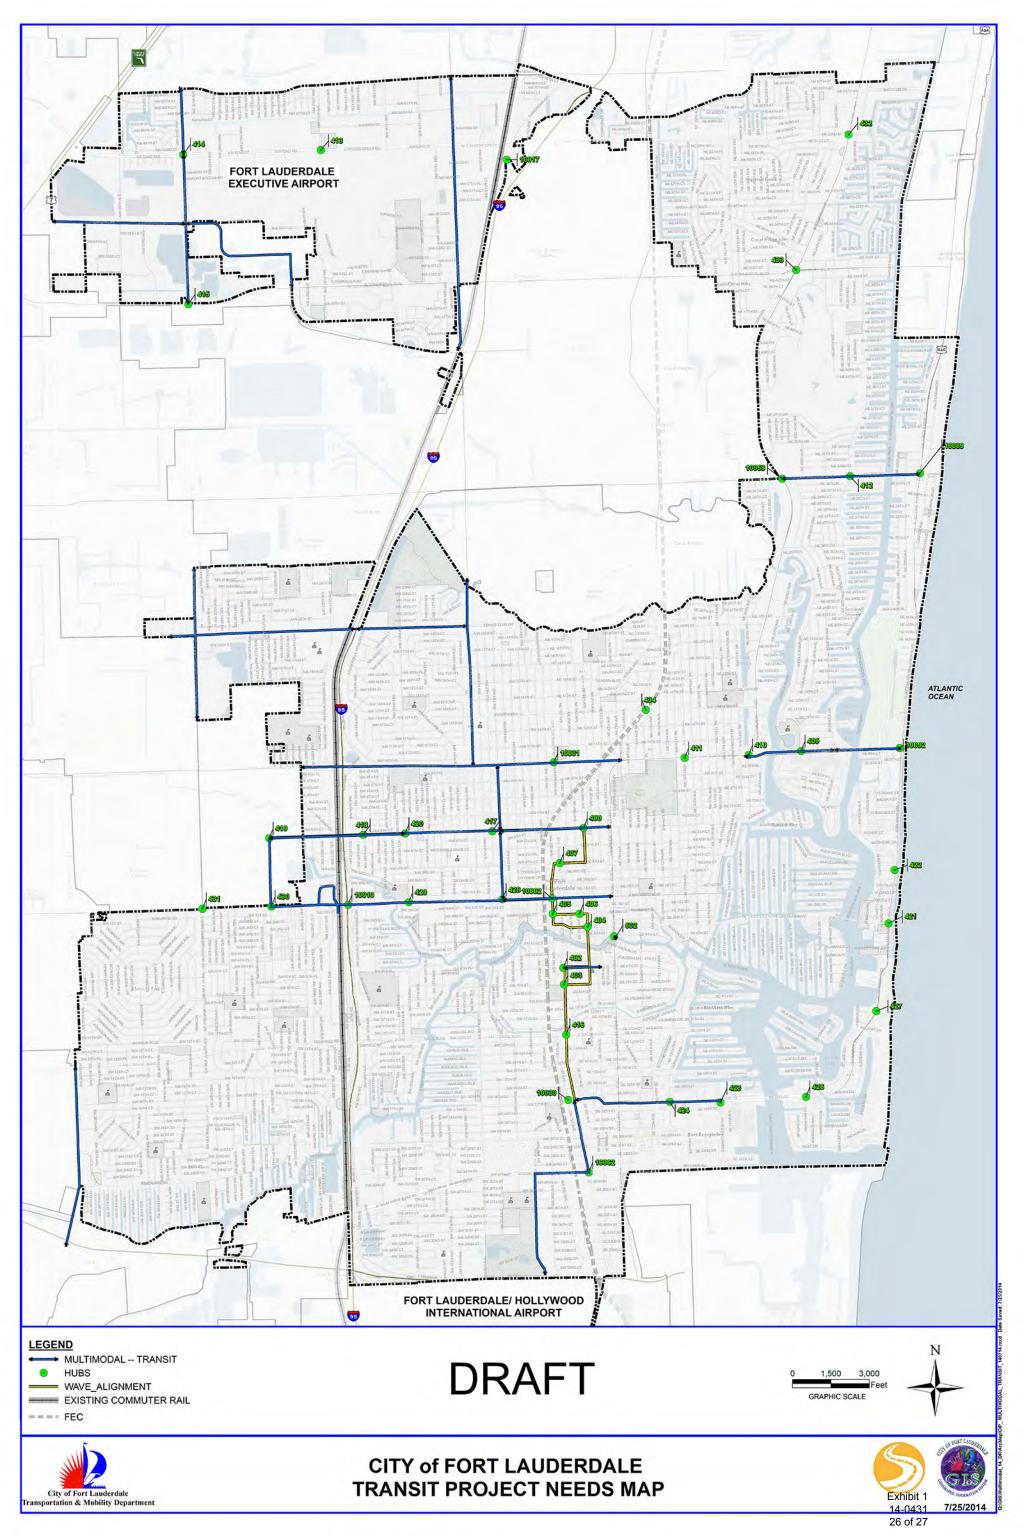

|                        |                   |                             | ·                       |
| H.5          | EXPANSION                          | NW 27TH AVE             | STATION             | NONE                                                                                                                                           | NONE                                                                                                         | NONE                           | SISTRUNK BLVD.                                                                                                        | \$ 100,000,000                              | Ş -                    |                   | 2030-2035                   | Multiple                |