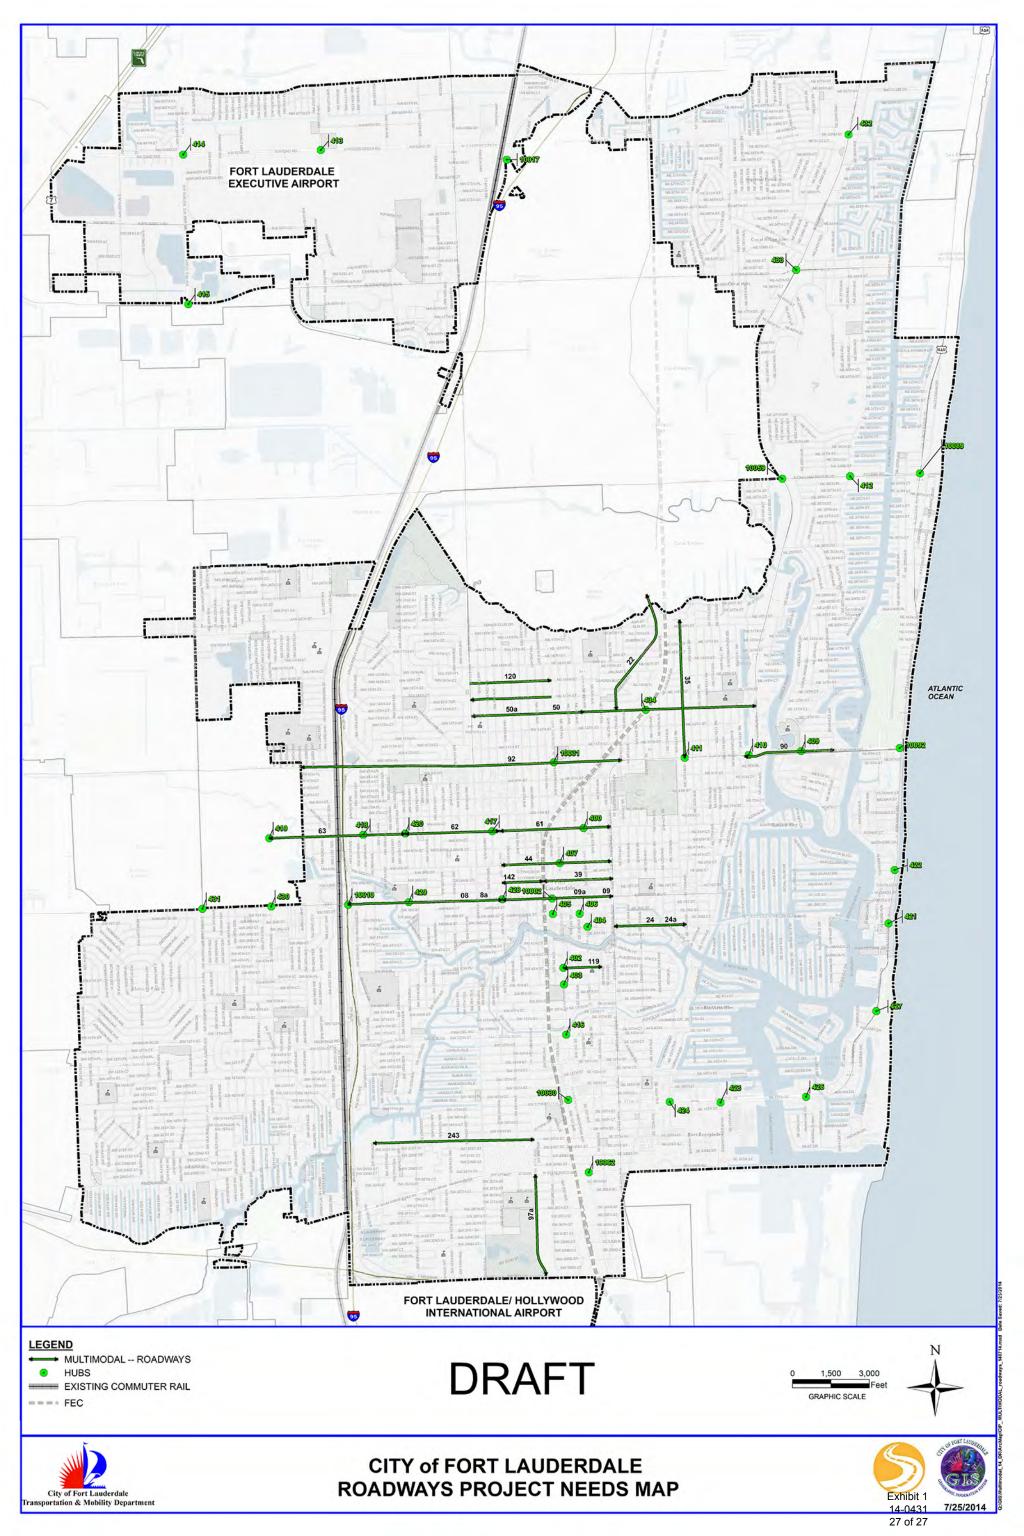

|                        |                   |                             | ·                       |
| H.5          | EXPANSION                          | NW 27TH AVE             | STATION             | NONE                                                                                                                                           | NONE                                                                                                         | NONE                           | SISTRUNK BLVD.                                                                                                        | \$ 100,000,000                              | Ş -                    |                   | 2030-2035                   | Multiple                |