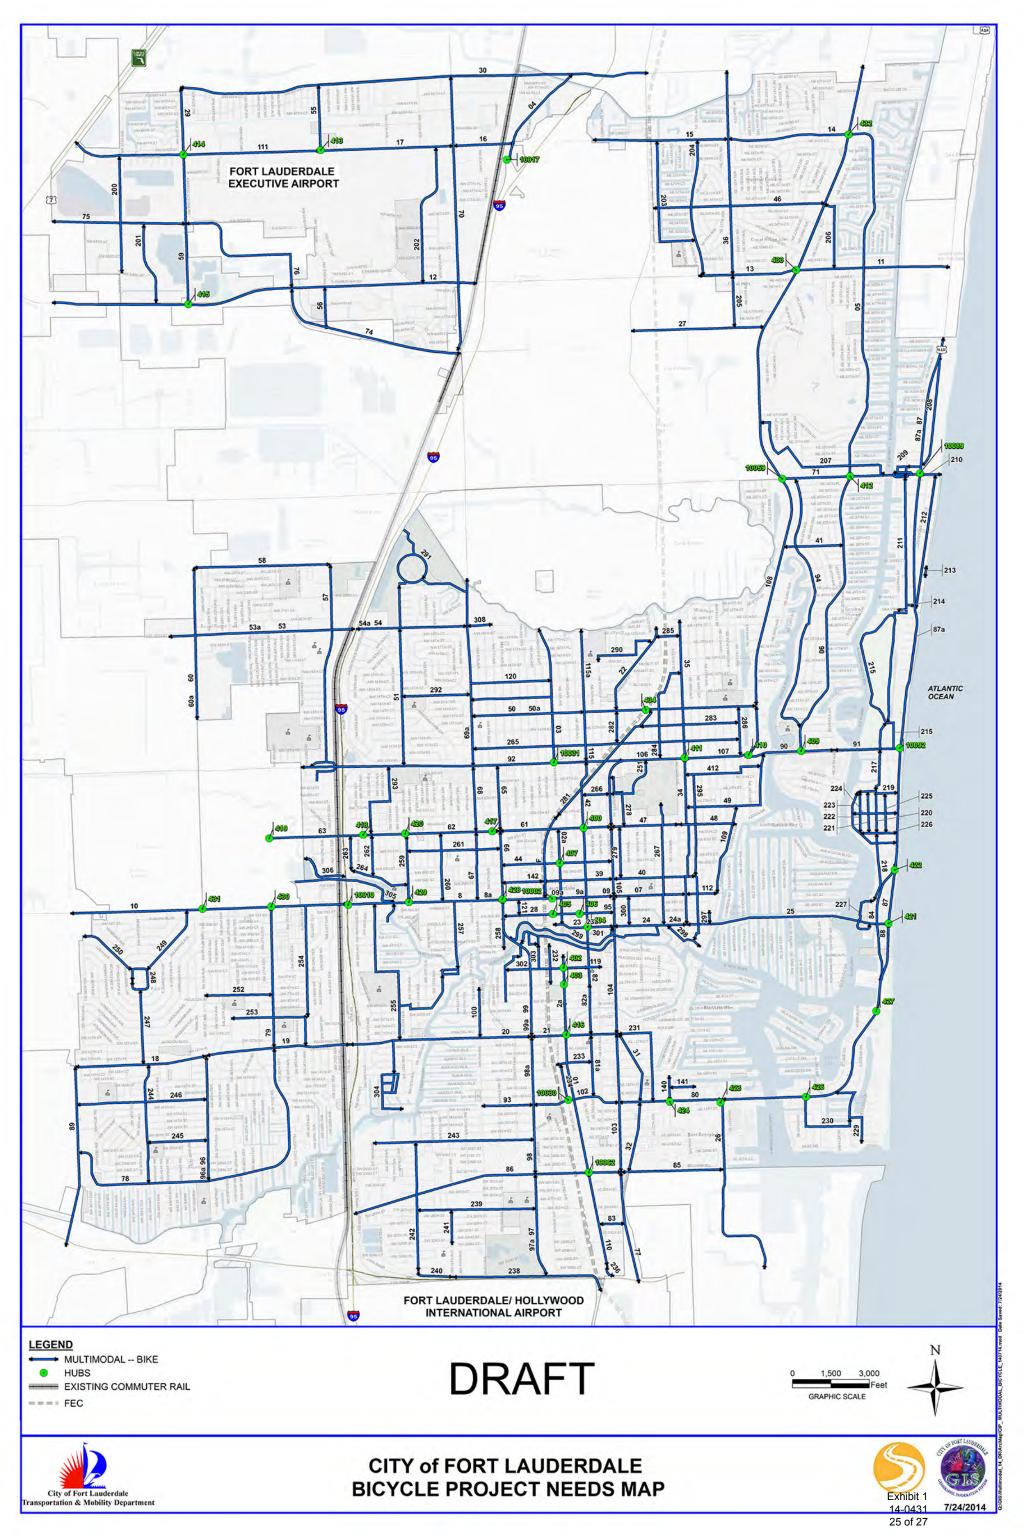

|                        |                   |                             | ·                       |
| H.5          | EXPANSION                          | NW 27TH AVE             | STATION             | NONE                                                                                                                                           | NONE                                                                                                         | NONE                           | SISTRUNK BLVD.                                                                                                        | \$ 100,000,000                              | Ş -                    |                   | 2030-2035                   | Multiple                |