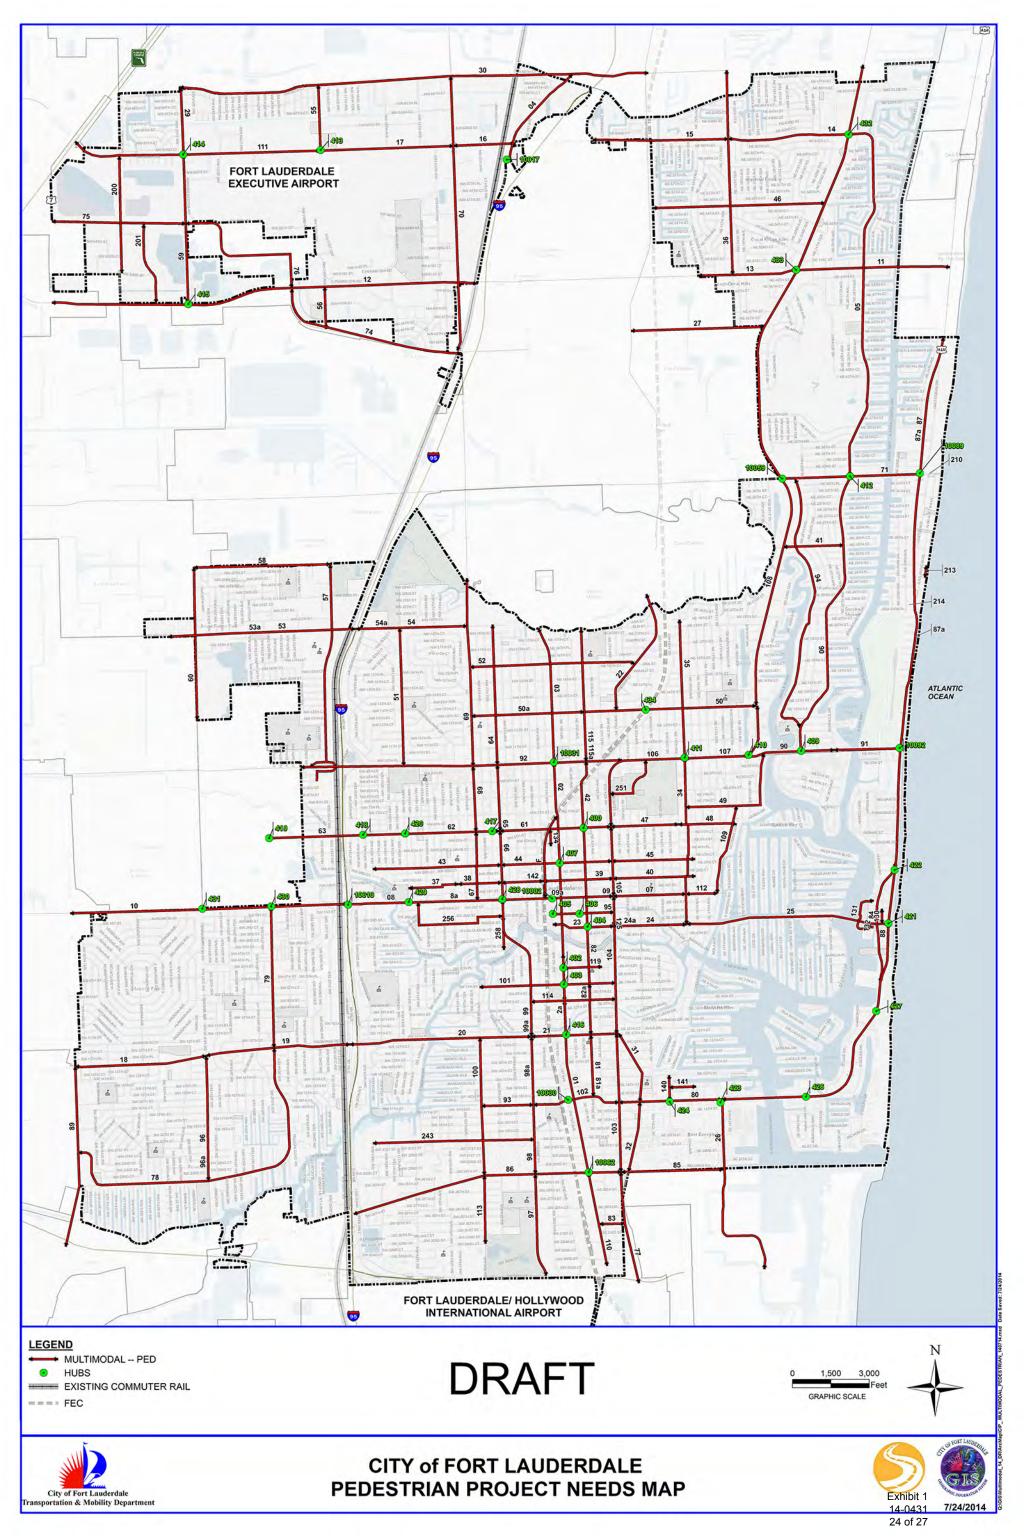

|                        |                   |                             | ·                       |
| H.5          | EXPANSION                          | NW 27TH AVE             | STATION             | NONE                                                                                                                                           | NONE                                                                                                         | NONE                           | SISTRUNK BLVD.                                                                                                        | \$ 100,000,000                              | Ş -                    |                   | 2030-2035                   | Multiple                |