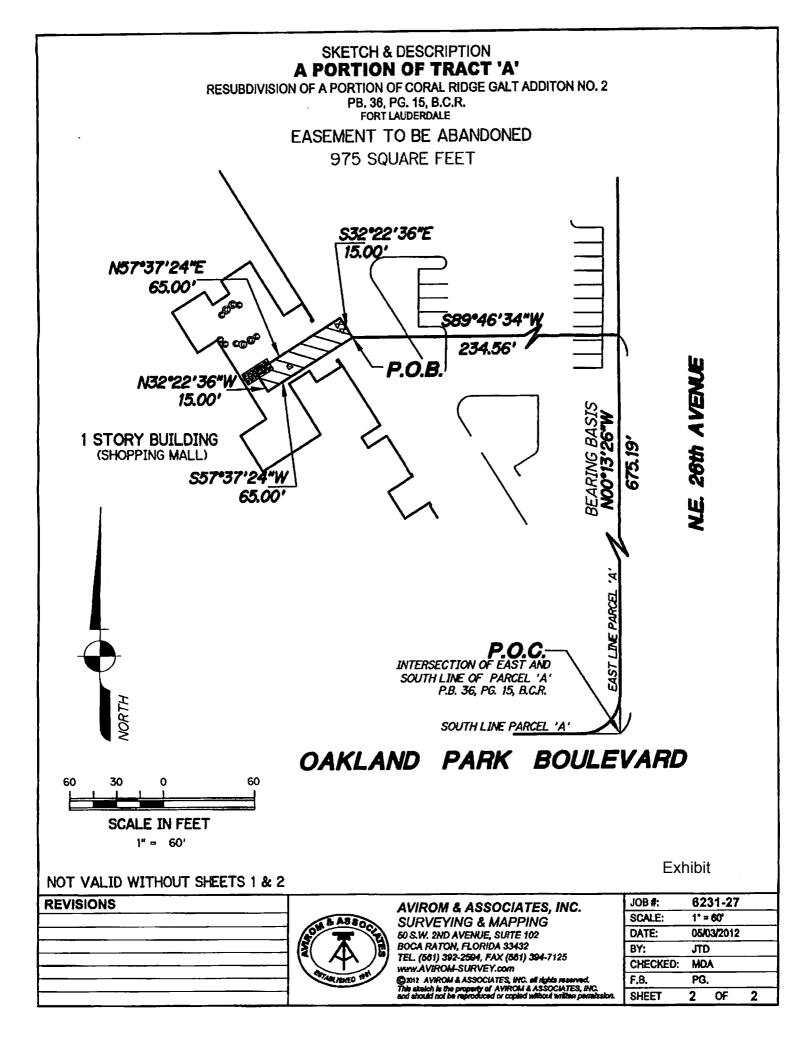

# SKETCH & DESCRIPTION A PORTION OF TRACT 'A'

RESUBDIVISION OF A PORTION OF CORAL RIDGE GALT ADDITON NO. 2 PB. 36. PG. 15. B.C.R. FORT LAUDERDALE

## EASEMENT TO BE ABANDONED

## LAND DESCRIPTION:

Abandonment of a portion of an easement, as recorded in Official Record Book 2435, Page 922 of the Public Records of Broward County, Florida, being a portion of Tract "A" of Resubdivision of a Portion of Coral Ridge Galt Addition No. 2, according to the Plat thereof, as recorded in Plat Book 36, Page 15 of the Public Records of Broward County, Florida, described as follows:

Commence at the intersection of the extended south and east boundaries of said Tract "A", thence NOO°13'26"W, along the said east line, 675.19 feet; thence S89°46'34"W, 234.56 feet to the Point of Beginning; thence S57°37'24"W, 65.00 feet; thence N32°22'36"W, 15.00 feet; thence N57°37'24"E, 65.00 feet; thence S32°22'36"E, 15.00 feet to the Point of Beginning.

Said land lying in City of Fort Lauderdale, Broward County, Florida, containing 975 square feet, more or less