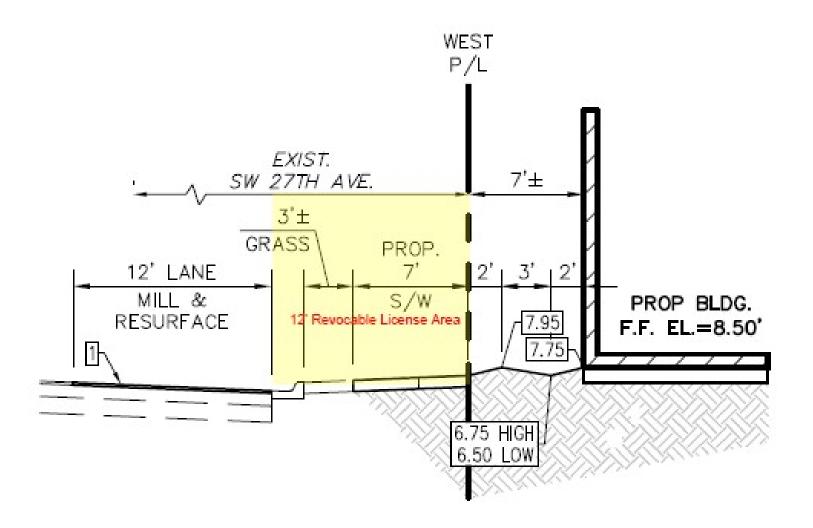

The Tri-Party RLA/AARLA for this project includes improvements to County right-of-way including driveway paving, sidewalks, curb & gutter, landscaping including structural soil, and irrigation for approximately 450 LF abutting the west property line of the project on the east side of SW 27<sup>th</sup> Avenue (Riverland Road). The improvement area is approximately 5,400 SF.

These improvements will be installed under County Permit # 191008001, a copy of which is on file with DSD and that can be made available upon request.

## LICENSE AREA

CAM#20-0570 Exhibit 2 Page 1 of 2

CAM#20-0570 Exhibit 2 Page 2 of 2