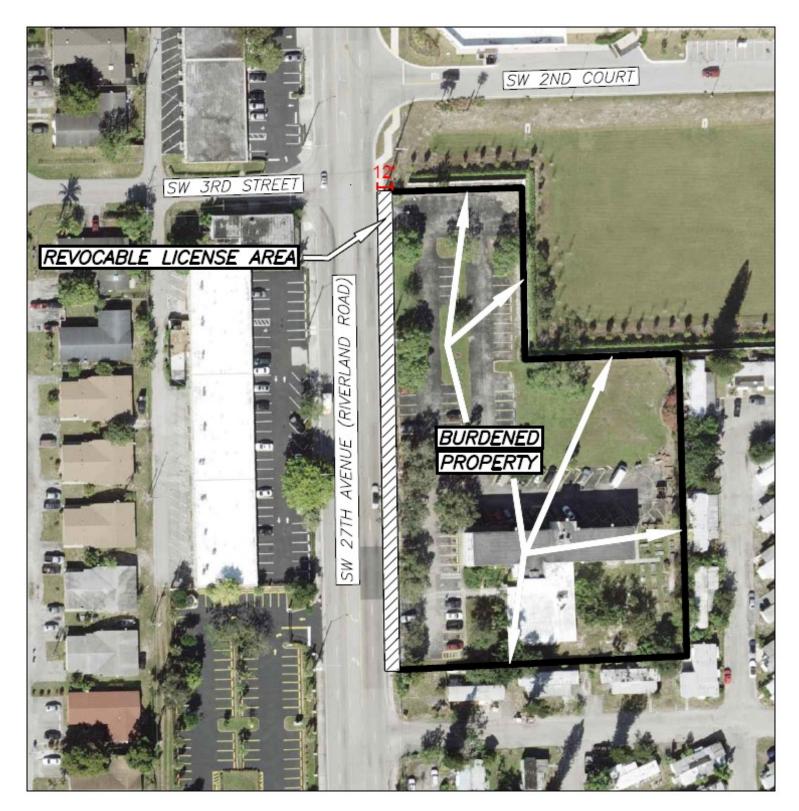

The Tri-Party RLA/AARLA for this project includes improvements to County right-of-way including driveway paving, sidewalks, curb & gutter, landscaping including structural soil, and irrigation for approximately 450 LF abutting the west property line of the project on the east side of SW 27<sup>th</sup> Avenue (Riverland Road). The improvement area is approximately 5,400 SF.

These improvements will be installed under County Permit # 191008001, a copy of which is on file with DSD and that can be made available upon request.

## LICENSE AREA

CAM#20-0570 Exhibit 2 Page 1 of 2

CAM#20-0570 Exhibit 2 Page 2 of 2